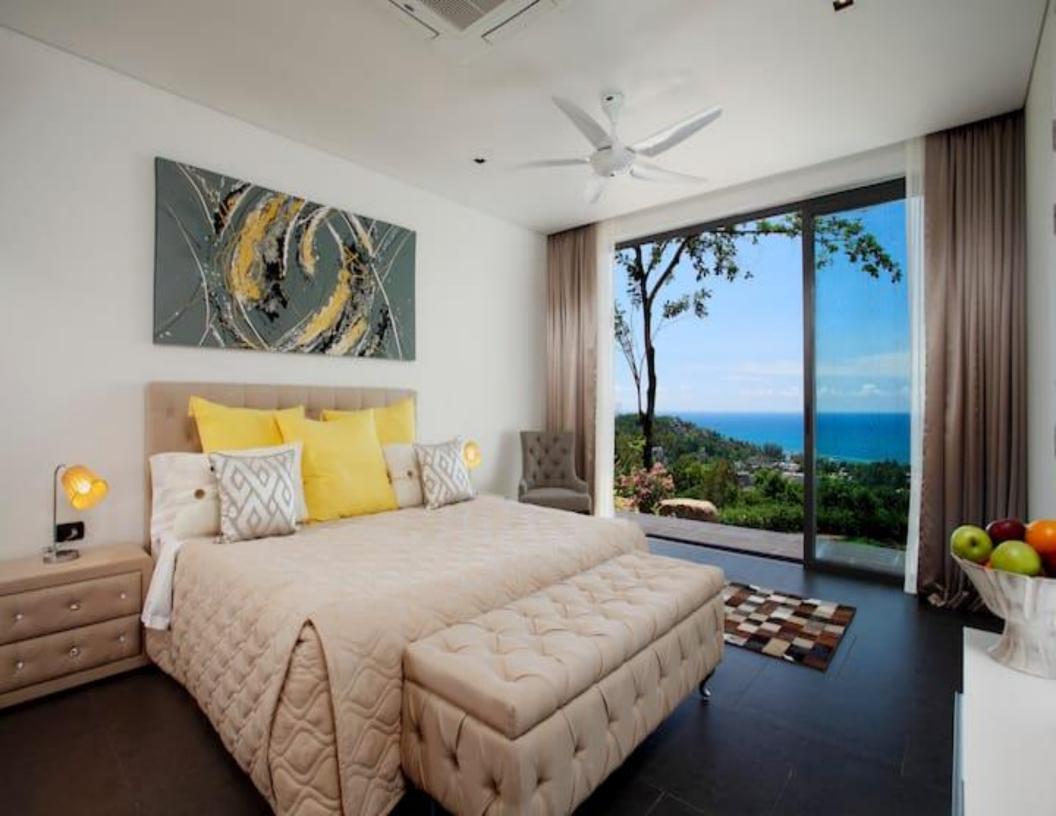

Its stunning contemporary design makes the very most of over 3,000 square meters of floor space thoughtfully set out over 4 floors. The accommodation comprises no less than 8 bedrooms, all with spectacular sea views, en-suite bathrooms, air-conditioning and a host of luxurious fittings and features.

With cuisine in mind, LTT805 offers an ultra-modern, fully-equipped western-style kitchen together with a Thai-style kitchen in order to deliver the best of both worlds. Eating in style is assured with a large indoor dining table which seats 16 inside, while the roof terrace offers a bar, garden, barbecue and additional outdoor seating also for 16.