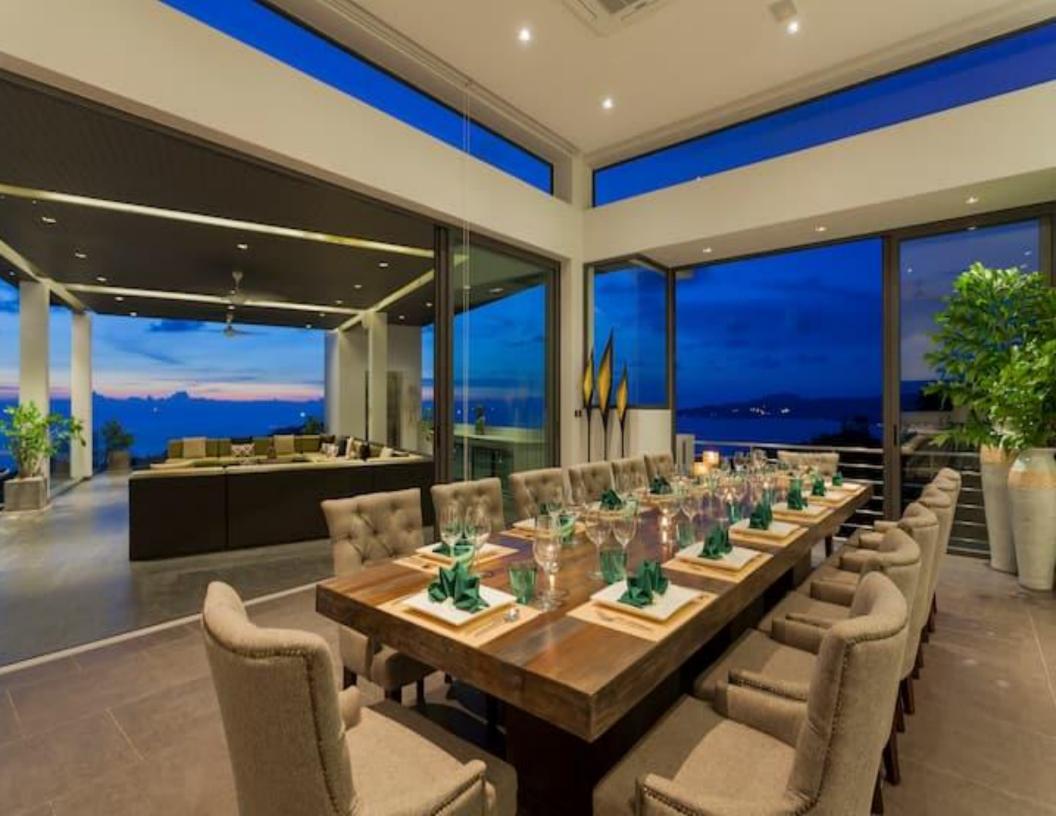

With cuisine in mind, LTT805 offers an ultra-modern, fully-equipped western-style kitchen together with a Thai-style kitchen in order to deliver the best of both worlds. Eating in style is assured with a large indoor dining table which seats 16 inside, while the roof terrace offers a bar, garden, barbecue and additional outdoor seating also for 16.