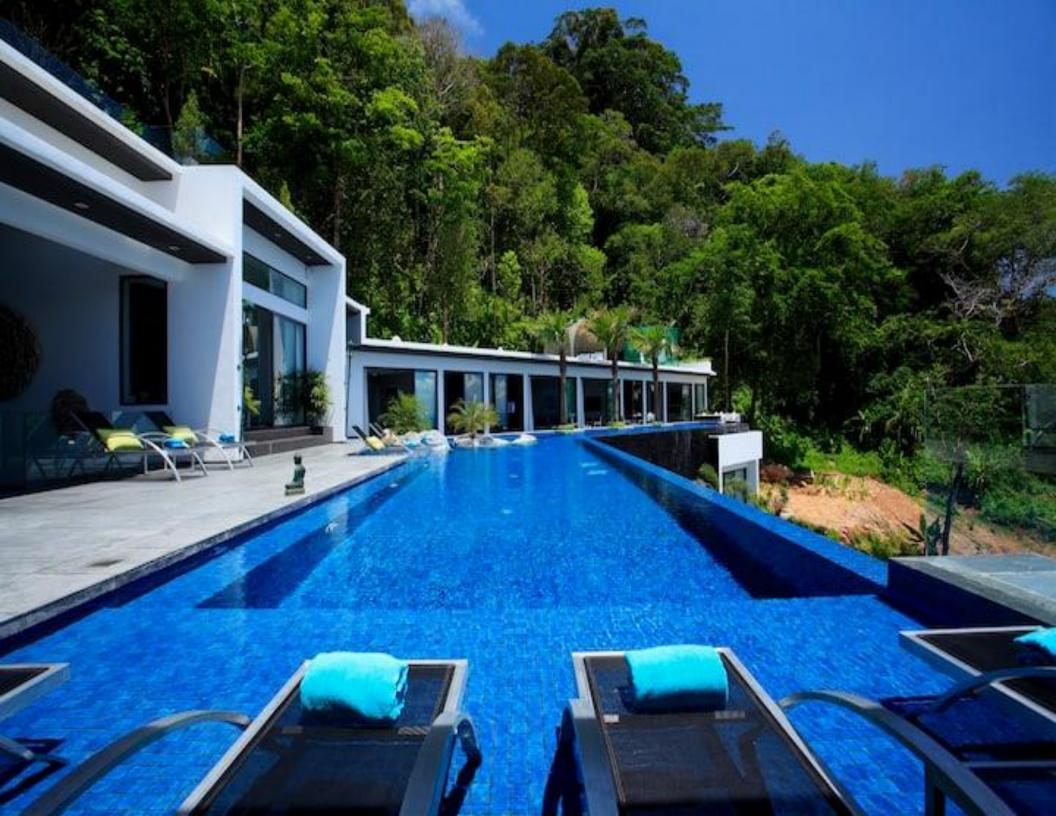

## ABOUT THE VILLA

On the world-renowned island of Phuket, set high up in the island's most sought-after hillside location, sits Villa. Not only does Villa occupy the highest point on the mountain and enjoy the very best views of the breath-taking blue waters of the Andaman Sea, the villa itself has been designed to offer you the ultimate highlife for the duration of your stay.

Its stunning contemporary design makes the very most of over 3,000 square meters of floor space thoughtfully set out over 4 floors. The accommodation comprises no less than 8 bedrooms, all with spectacular sea views, en-suite bathrooms, air-conditioning and a host of luxurious fittings and features.

With cuisine in mind, LTT805 offers an ultra-modern, fully-equipped western-style kitchen together with a Thai-style kitchen in order to deliver the best of both worlds. Eating in style is assured with a large indoor dining table which seats 16 inside, while the roof terrace offers a bar, garden, barbecue and additional outdoor seating also for 16.