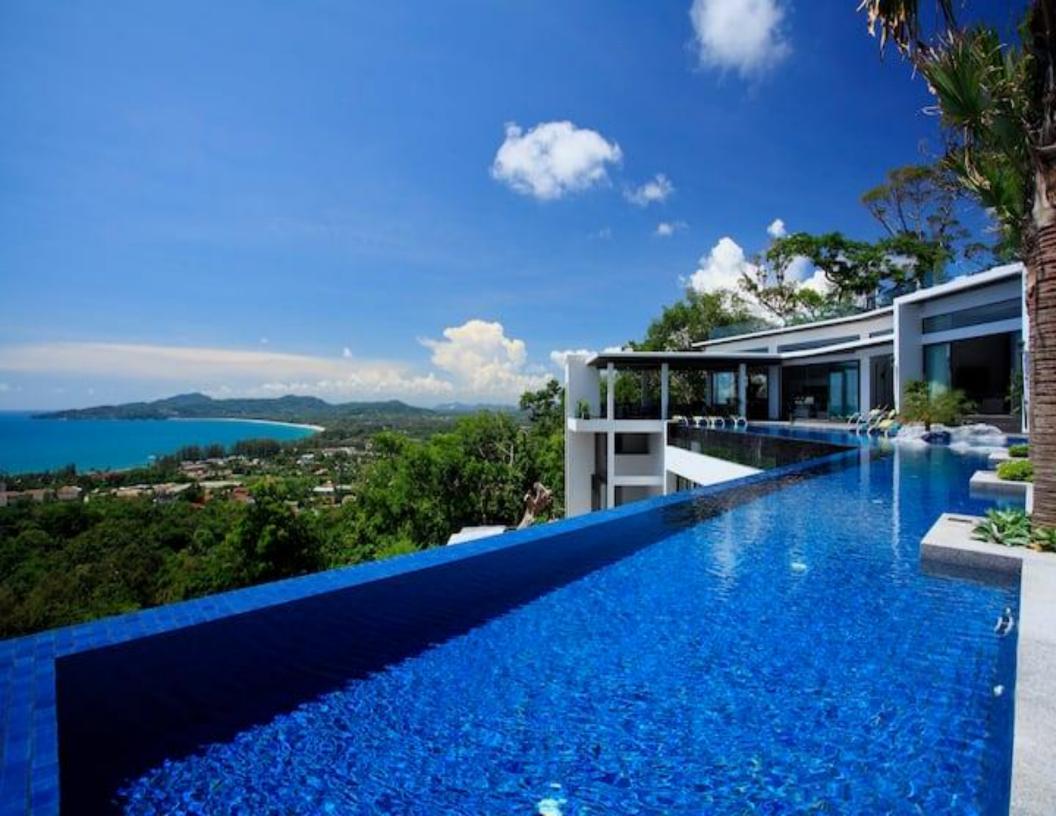

## ABOUT THE VILLA

On the world-renowned island of Phuket, set high up in the island's most sought-after hillside location, sits Villa. Not only does Villa occupy the highest point on the mountain and enjoy the very best views of the breath-taking blue waters of the Andaman Sea, the villa itself has been designed to offer you the ultimate highlife for the duration of your stay.

Its stunning contemporary design makes the very most of over 3,000 square meters of floor space thoughtfully set out over 4 floors. The accommodation comprises no less than 8 bedrooms, all with spectacular sea views, en-suite bathrooms, air-conditioning and a host of luxurious fittings and features.