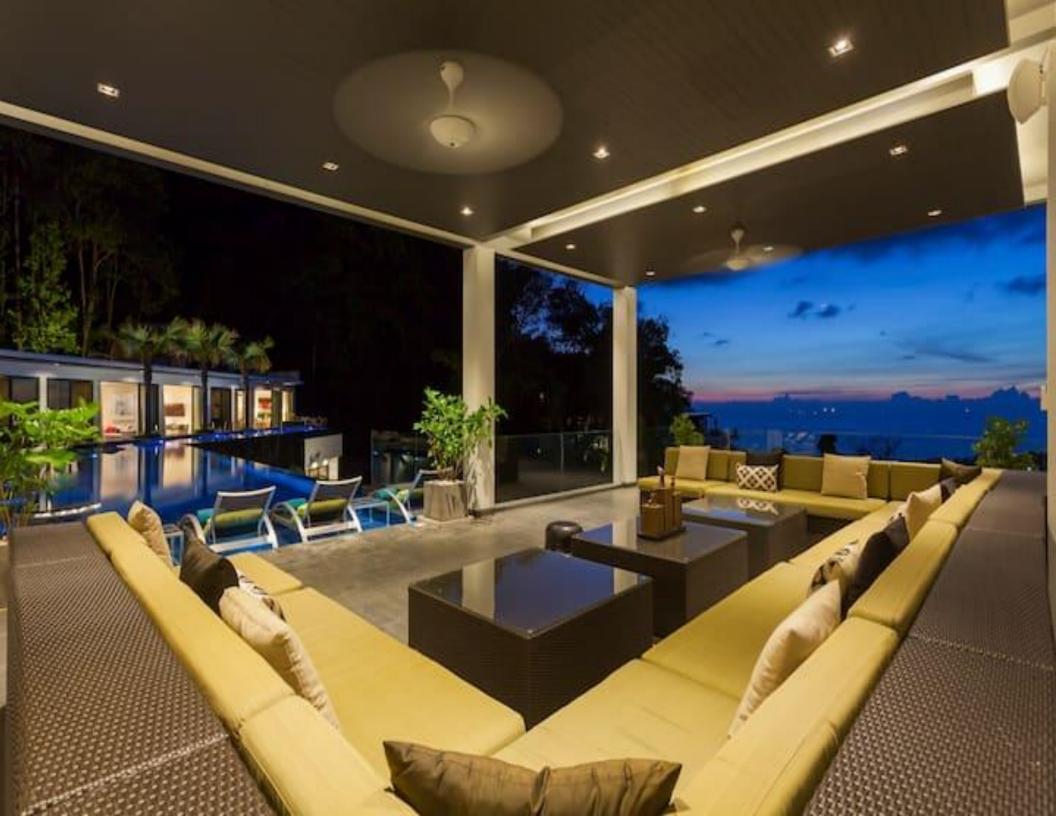

## ABOUT THE VILLA

On the world-renowned island of Phuket, set high up in the island's most sought-after hillside location, sits Villa. Not only does Villa occupy the highest point on the mountain and enjoy the very best views of the breath-taking blue waters of the Andaman Sea, the villa itself has been designed to offer you the ultimate highlife for the duration of your stay.

Its stunning contemporary design makes the very most of over 3,000 square meters of floor space thoughtfully set out over 4 floors. The accommodation comprises no less than 8 bedrooms, all with spectacular sea views, en-suite bathrooms, air-conditioning and a host of luxurious fittings and features.

With cuisine in mind, LTT805 offers an ultra-modern, fully-equipped western-style kitchen together with a Thai-style kitchen in order to deliver the best of both worlds. Eating in style is assured with a large indoor dining table which seats 16 inside, while the roof terrace offers a bar, garden, barbecue and additional outdoor seating also for 16.