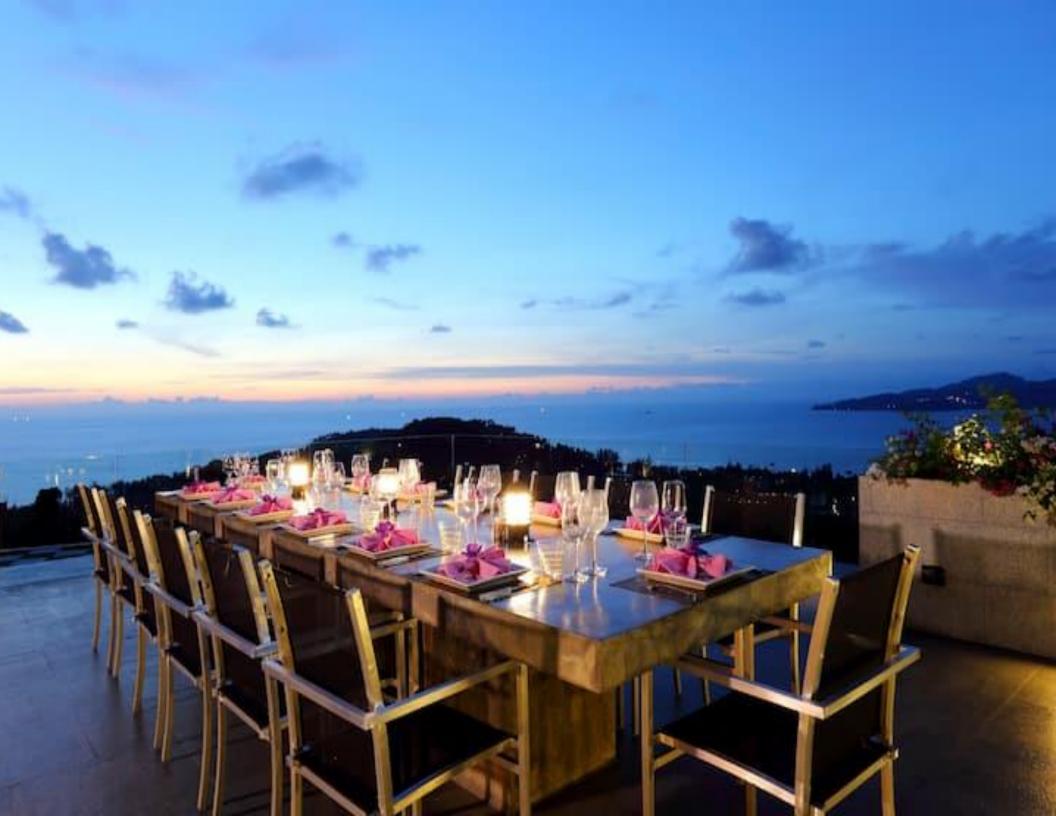

With cuisine in mind, LTT805 offers an ultra-modern, fully-equipped western-style kitchen together with a Thai-style kitchen in order to deliver the best of both worlds. Eating in style is assured with a large indoor dining table which seats 16 inside, while the roof terrace offers a bar, garden, barbecue and additional outdoor seating also for 16.