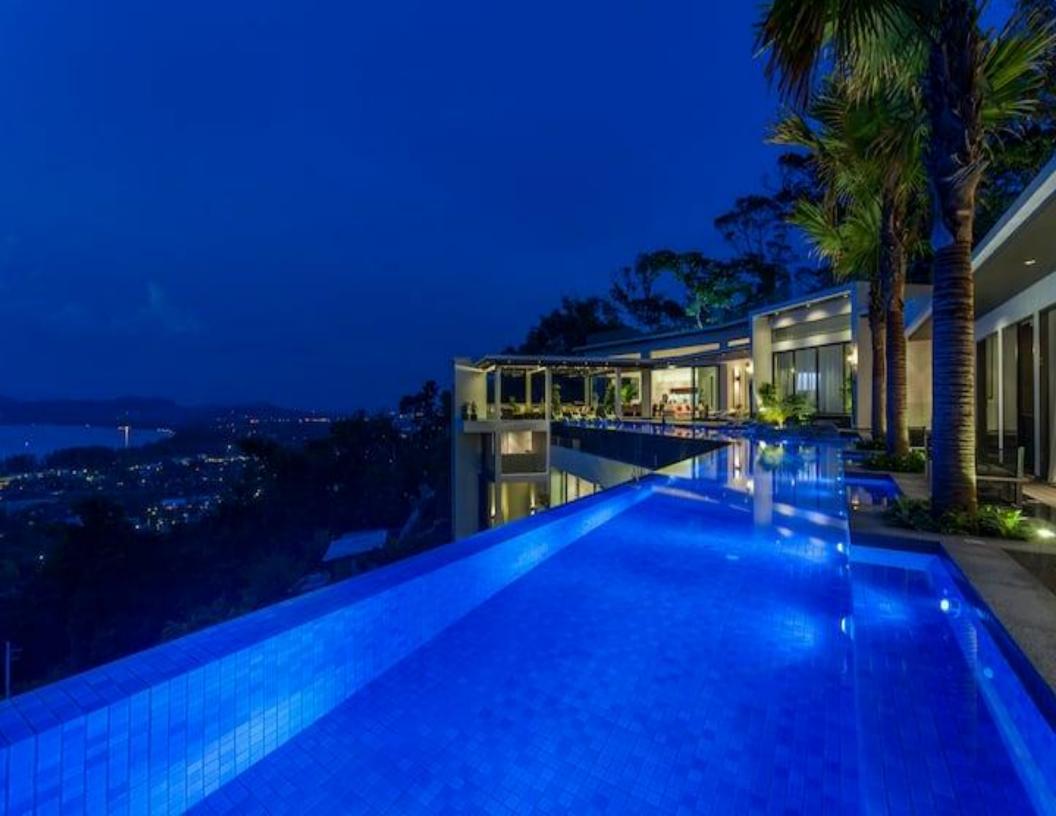

## ABOUT THE VILLA

On the world-renowned island of Phuket, set high up in the island's most sought-after hillside location, sits Villa. Not only does Villa occupy the highest point on the mountain and enjoy the very best views of the breath-taking blue waters of the Andaman Sea, the villa itself has been designed to offer you the ultimate highlife for the duration of your stay.

Its stunning contemporary design makes the very most of over 3,000 square meters of floor space thoughtfully set out over 4 floors. The accommodation comprises no less than 8 bedrooms, all with spectacular sea views, en-suite bathrooms, air-conditioning and a host of luxurious fittings and features.