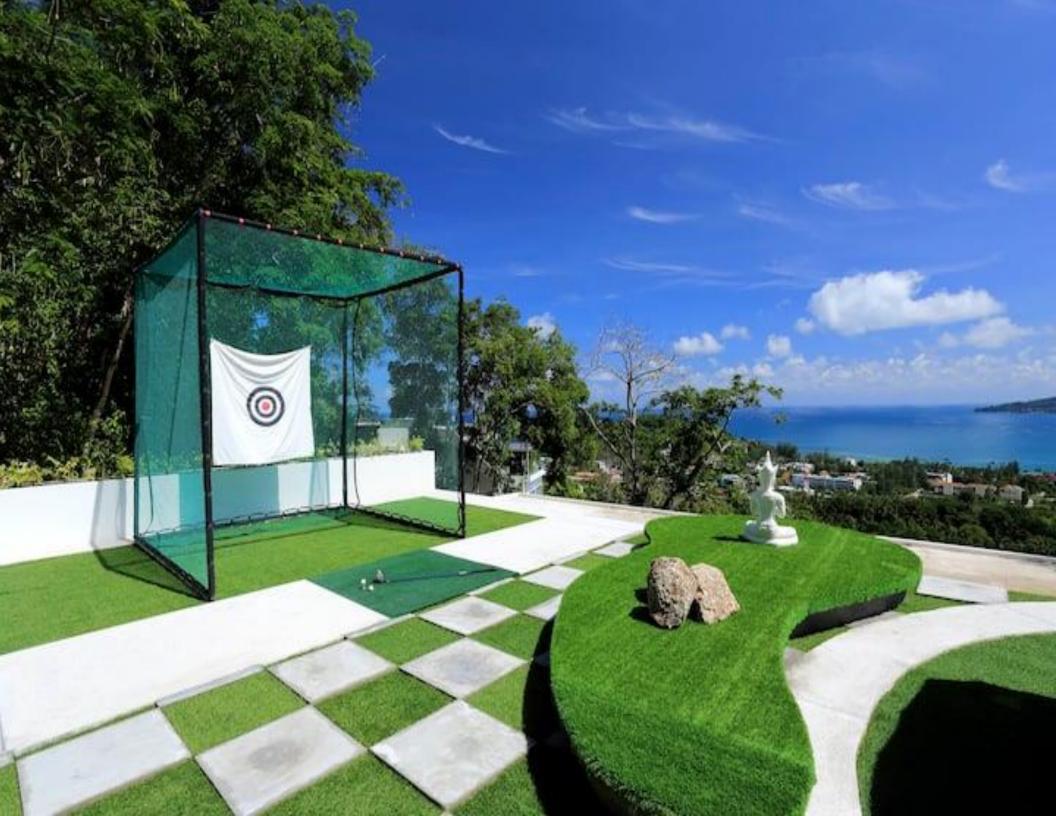

Its stunning contemporary design makes the very most of over 3,000 square meters of floor space thoughtfully set out over 4 floors. The accommodation comprises no less than 8 bedrooms, all with spectacular sea views, en-suite bathrooms, air-conditioning and a host of luxurious fittings and features.

With cuisine in mind, LTT805 offers an ultra-modern, fully-equipped western-style kitchen together with a Thai-style kitchen in order to deliver the best of both worlds. Eating in style is assured with a large indoor dining table which seats 16 inside, while the roof terrace offers a bar, garden, barbecue and additional outdoor seating also for 16.