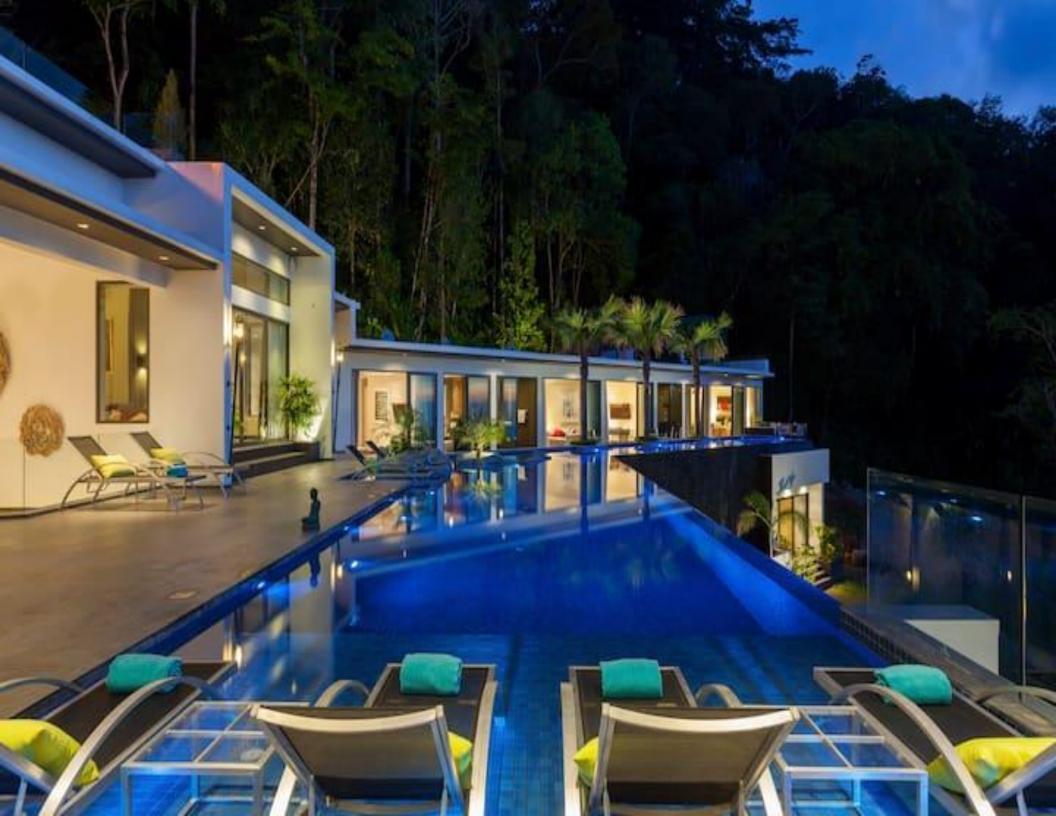

## ABOUT THE VILLA

On the world-renowned island of Phuket, set high up in the island's most sought-after hillside location, sits Villa. Not only does Villa occupy the highest point on the mountain and enjoy the very best views of the breath-taking blue waters of the Andaman Sea, the villa itself has been designed to offer you the ultimate highlife for the duration of your stay.

Its stunning contemporary design makes the very most of over 3,000 square meters of floor space thoughtfully set out over 4 floors. The accommodation comprises no less than 8 bedrooms, all with spectacular sea views, en-suite bathrooms, air-conditioning and a host of luxurious fittings and features.