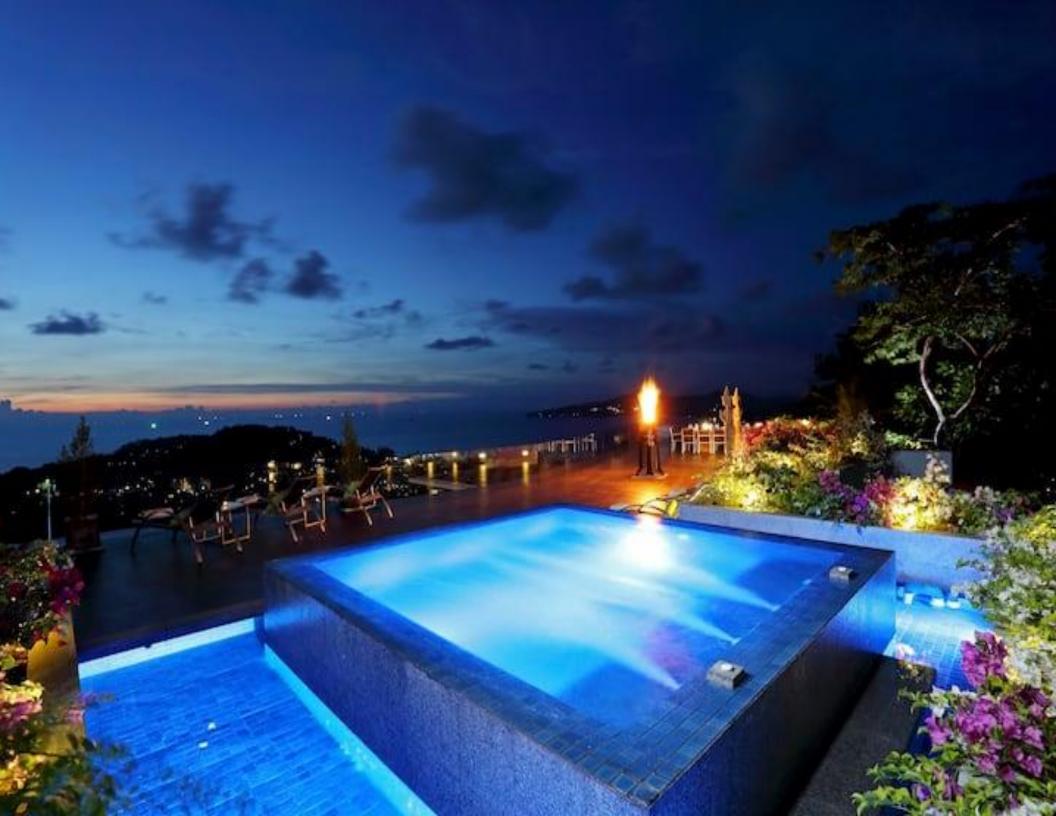

## ABOUT THE VILLA

On the world-renowned island of Phuket, set high up in the island's most sought-after hillside location, sits Villa. Not only does Villa occupy the highest point on the mountain and enjoy the very best views of the breath-taking blue waters of the Andaman Sea, the villa itself has been designed to offer you the ultimate highlife for the duration of your stay.

Its stunning contemporary design makes the very most of over 3,000 square meters of floor space thoughtfully set out over 4 floors. The accommodation comprises no less than 8 bedrooms, all with spectacular sea views, en-suite bathrooms, air-conditioning and a host of luxurious fittings and features.