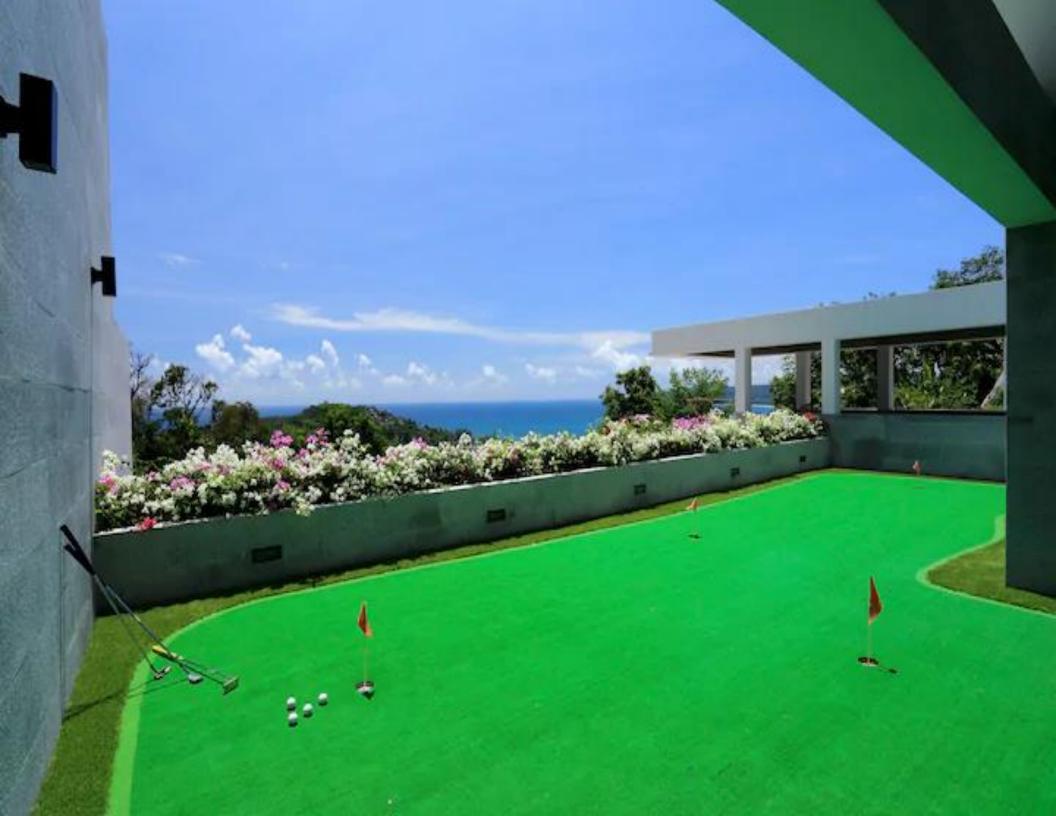

Its stunning contemporary design makes the very most of over 3,000 square meters of floor space thoughtfully set out over 4 floors. The accommodation comprises no less than 8 bedrooms, all with spectacular sea views, en-suite bathrooms, air-conditioning and a host of luxurious fittings and features.

With cuisine in mind, LTT805 offers an ultra-modern, fully-equipped western-style kitchen together with a Thai-style kitchen in order to deliver the best of both worlds. Eating in style is assured with a large indoor dining table which seats 16 inside, while the roof terrace offers a bar, garden, barbecue and additional outdoor seating also for 16.