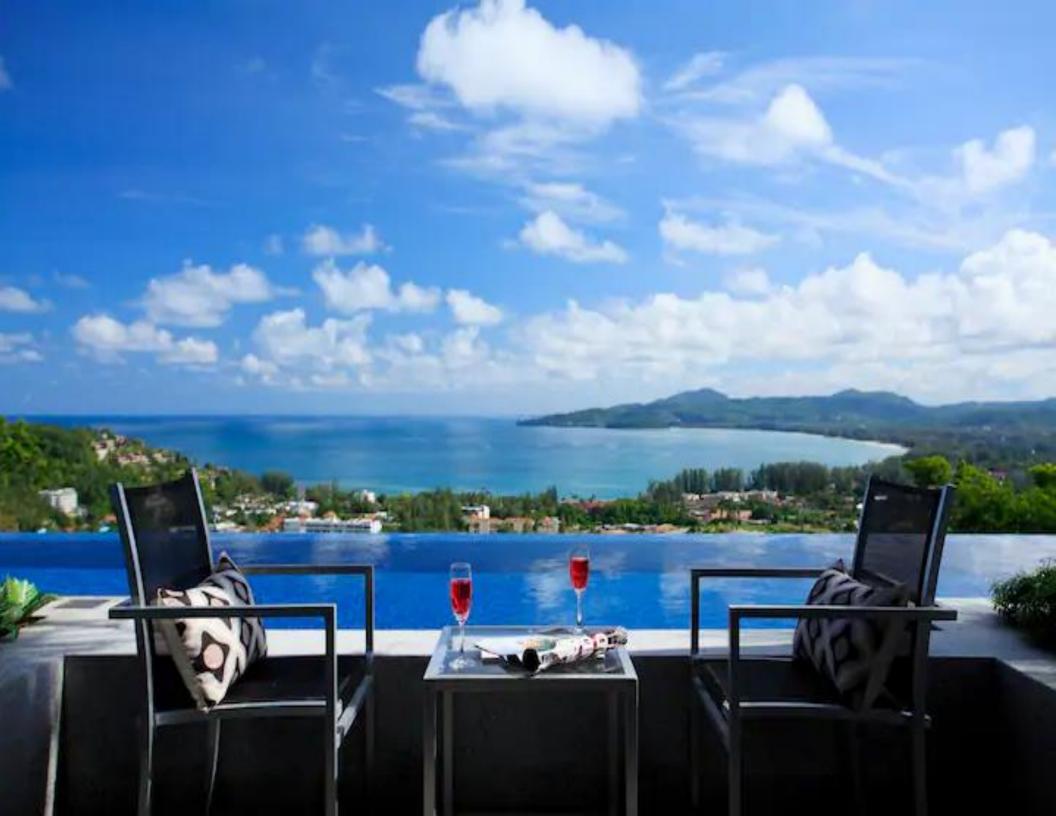

## ABOUT THE VILLA

On the world-renowned island of Phuket, set high up in the island's most sought-after hillside location, sits Villa. Not only does Villa occupy the highest point on the mountain and enjoy the very best views of the breath-taking blue waters of the Andaman Sea, the villa itself has been designed to offer you the ultimate highlife for the duration of your stay.

Its stunning contemporary design makes the very most of over 3,000 square meters of floor space thoughtfully set out over 4 floors. The accommodation comprises no less than 8 bedrooms, all with spectacular sea views, en-suite bathrooms, air-conditioning and a host of luxurious fittings and features.