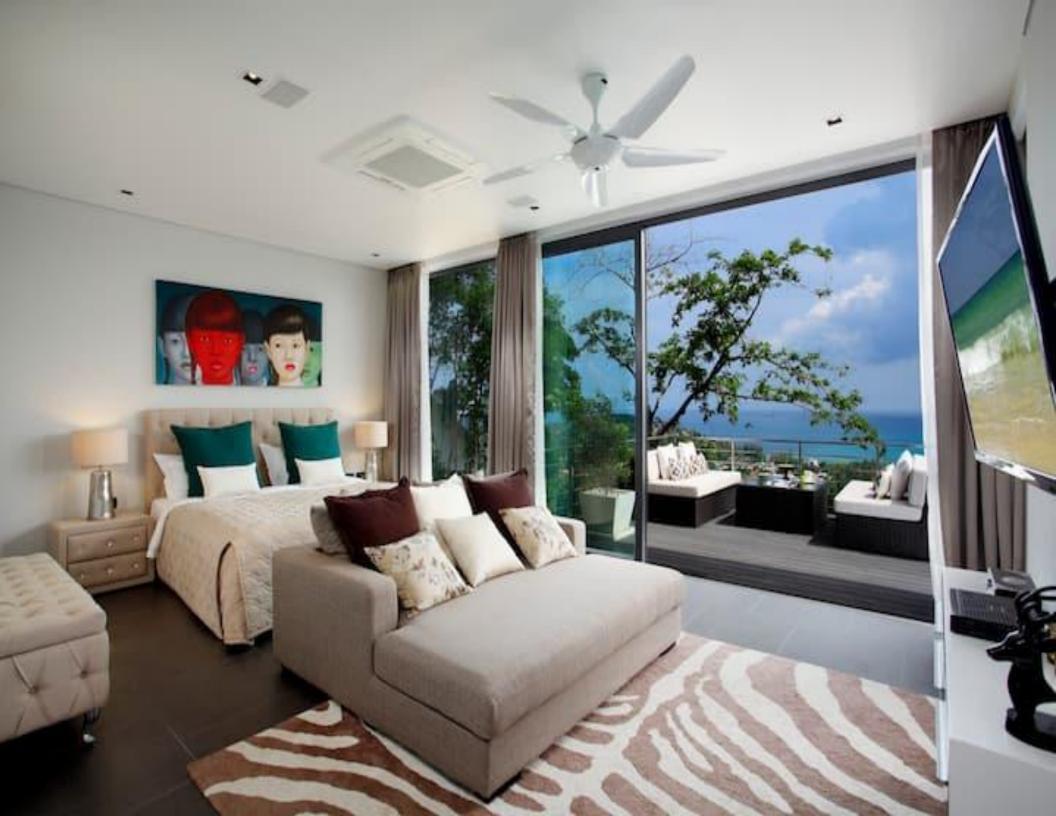

Its stunning contemporary design makes the very most of over 3,000 square meters of floor space thoughtfully set out over 4 floors. The accommodation comprises no less than 8 bedrooms, all with spectacular sea views, en-suite bathrooms, air-conditioning and a host of luxurious fittings and features.

With cuisine in mind, LTT805 offers an ultra-modern, fully-equipped western-style kitchen together with a Thai-style kitchen in order to deliver the best of both worlds. Eating in style is assured with a large indoor dining table which seats 16 inside, while the roof terrace offers a bar, garden, barbecue and additional outdoor seating also for 16.