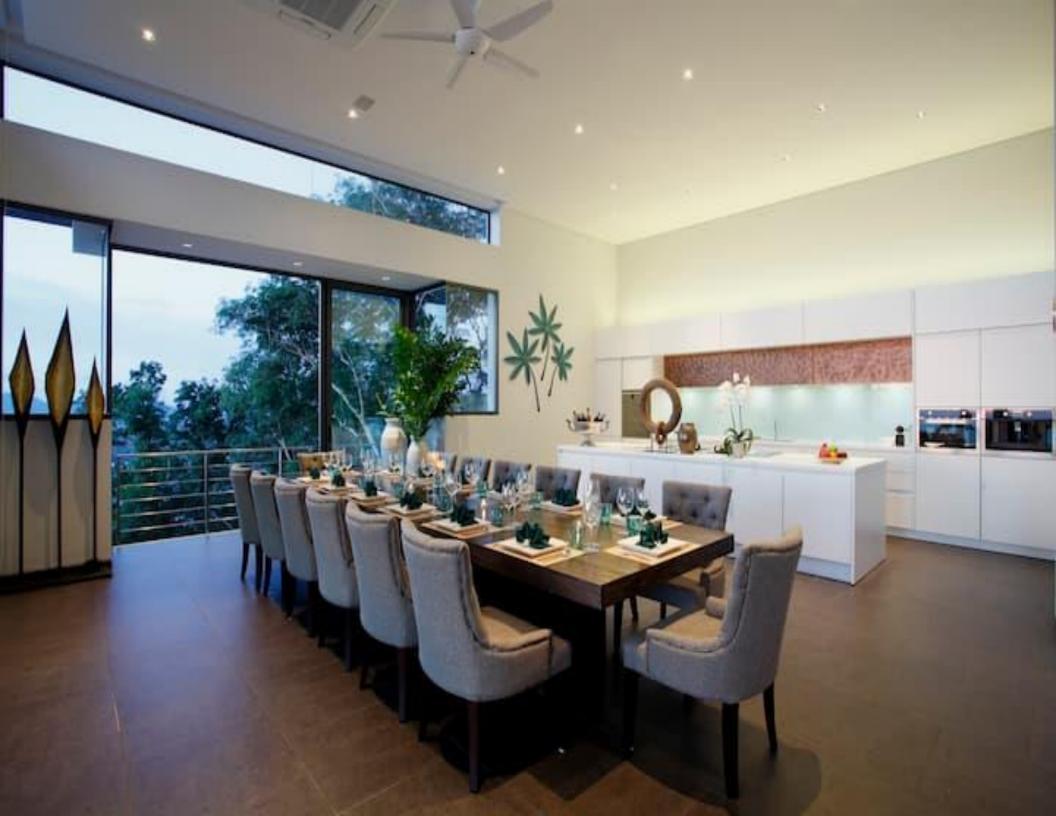

With cuisine in mind, LTT805 offers an ultra-modern, fully-equipped western-style kitchen together with a Thai-style kitchen in order to deliver the best of both worlds. Eating in style is assured with a large indoor dining table which seats 16 inside, while the roof terrace offers a bar, garden, barbecue and additional outdoor seating also for 16.