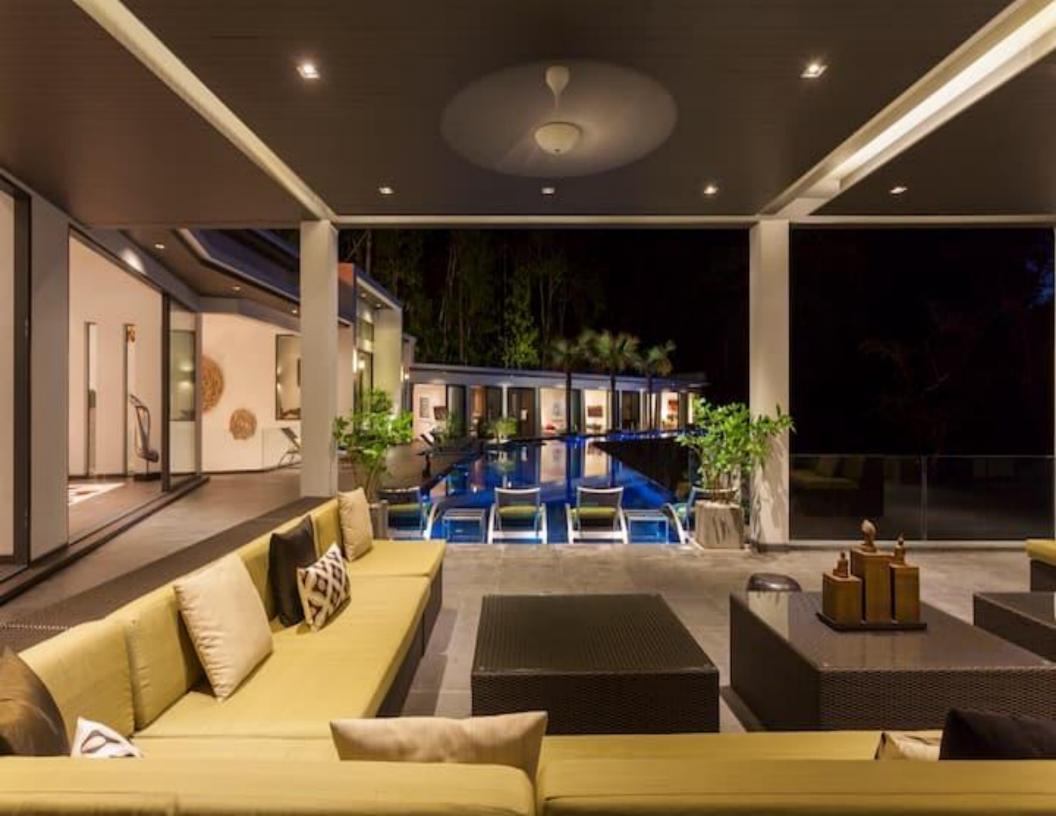

## ABOUT THE VILLA

On the world-renowned island of Phuket, set high up in the island's most sought-after hillside location, sits Villa. Not only does Villa occupy the highest point on the mountain and enjoy the very best views of the breath-taking blue waters of the Andaman Sea, the villa itself has been designed to offer you the ultimate highlife for the duration of your stay.

Its stunning contemporary design makes the very most of over 3,000 square meters of floor space thoughtfully set out over 4 floors. The accommodation comprises no less than 8 bedrooms, all with spectacular sea views, en-suite bathrooms, air-conditioning and a host of luxurious fittings and features.

With cuisine in mind, LTT805 offers an ultra-modern, fully-equipped western-style kitchen together with a Thai-style kitchen in order to deliver the best of both worlds. Eating in style is assured with a large indoor dining table which seats 16 inside, while the roof terrace offers a bar, garden, barbecue and additional outdoor seating also for 16.