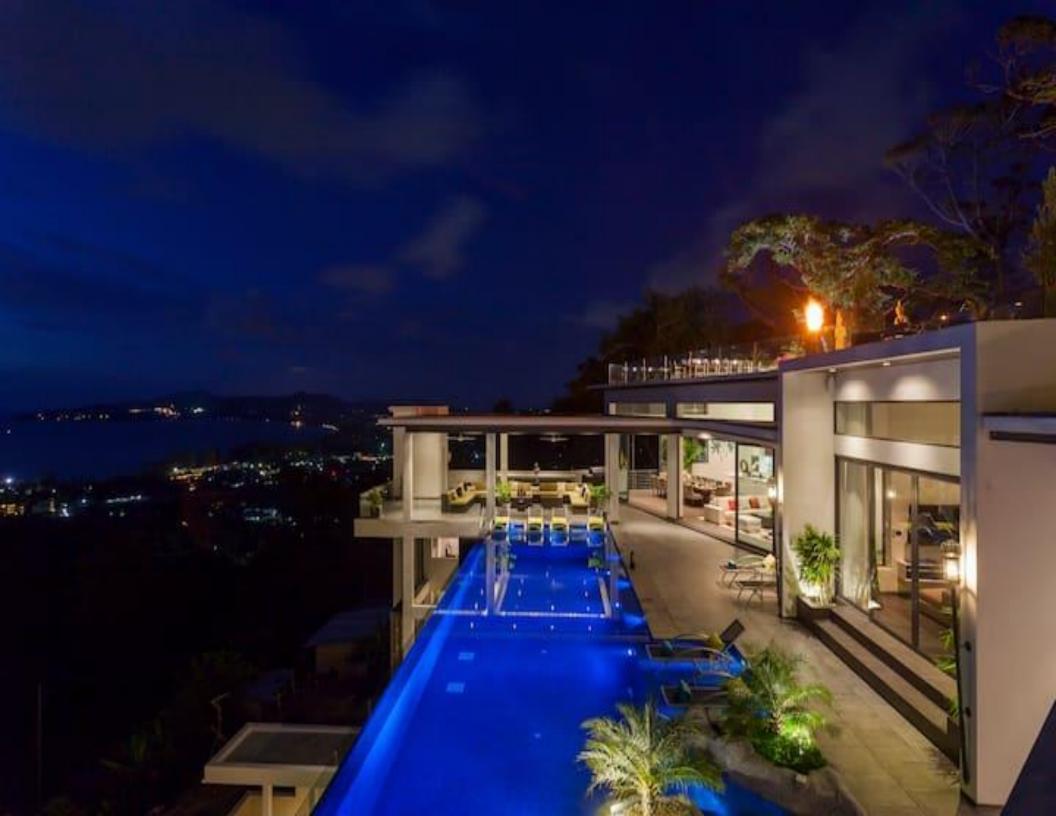

Its stunning contemporary design makes the very most of over 3,000 square meters of floor space thoughtfully set out over 4 floors. The accommodation comprises no less than 8 bedrooms, all with spectacular sea views, en-suite bathrooms, air-conditioning and a host of luxurious fittings and features.

With cuisine in mind, LTT805 offers an ultra-modern, fully-equipped western-style kitchen together with a Thai-style kitchen in order to deliver the best of both worlds. Eating in style is assured with a large indoor dining table which seats 16 inside, while the roof terrace offers a bar, garden, barbecue and additional outdoor seating also for 16.