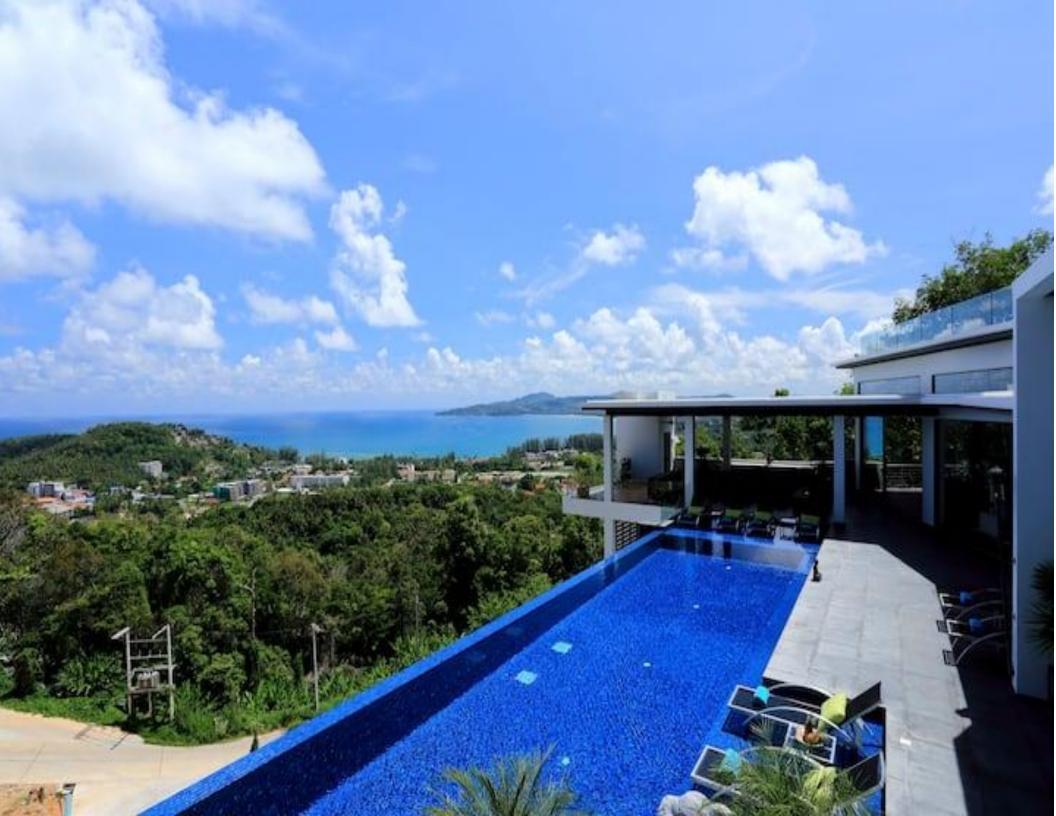

## ABOUT THE VILLA

On the world-renowned island of Phuket, set high up in the island's most sought-after hillside location, sits Villa. Not only does Villa occupy the highest point on the mountain and enjoy the very best views of the breath-taking blue waters of the Andaman Sea, the villa itself has been designed to offer you the ultimate highlife for the duration of your stay.

Its stunning contemporary design makes the very most of over 3,000 square meters of floor space thoughtfully set out over 4 floors. The accommodation comprises no less than 8 bedrooms, all with spectacular sea views, en-suite bathrooms, air-conditioning and a host of luxurious fittings and features.