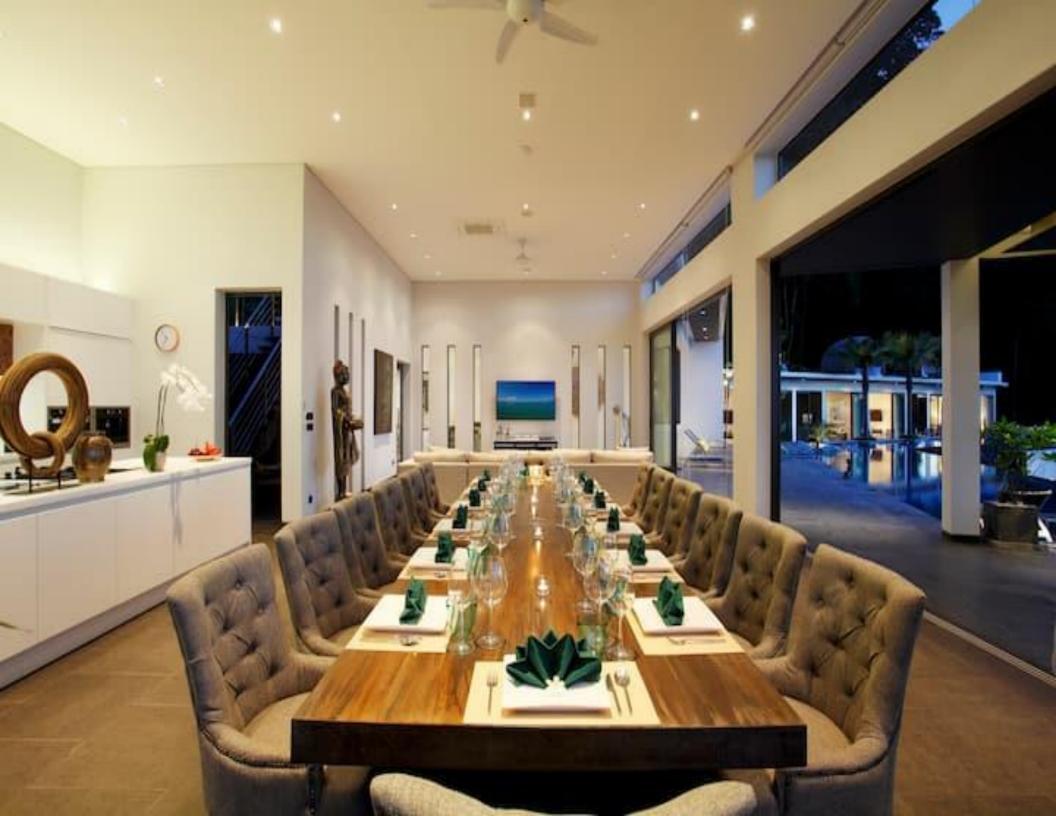

With cuisine in mind, LTT805 offers an ultra-modern, fully-equipped western-style kitchen together with a Thai-style kitchen in order to deliver the best of both worlds. Eating in style is assured with a large indoor dining table which seats 16 inside, while the roof terrace offers a bar, garden, barbecue and additional outdoor seating also for 16.