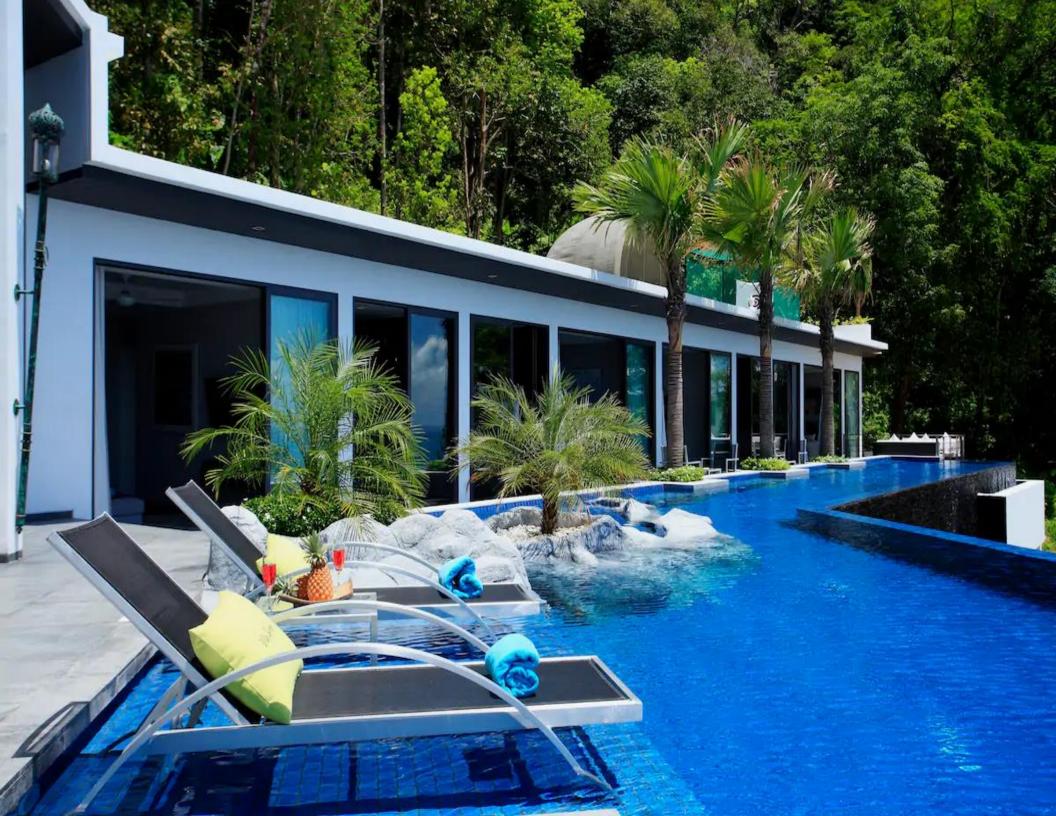

Its stunning contemporary design makes the very most of over 3,000 square meters of floor space thoughtfully set out over 4 floors. The accommodation comprises no less than 8 bedrooms, all with spectacular sea views, en-suite bathrooms, air-conditioning and a host of luxurious fittings and features.

With cuisine in mind, LTT805 offers an ultra-modern, fully-equipped western-style kitchen together with a Thai-style kitchen in order to deliver the best of both worlds. Eating in style is assured with a large indoor dining table which seats 16 inside, while the roof terrace offers a bar, garden, barbecue and additional outdoor seating also for 16.