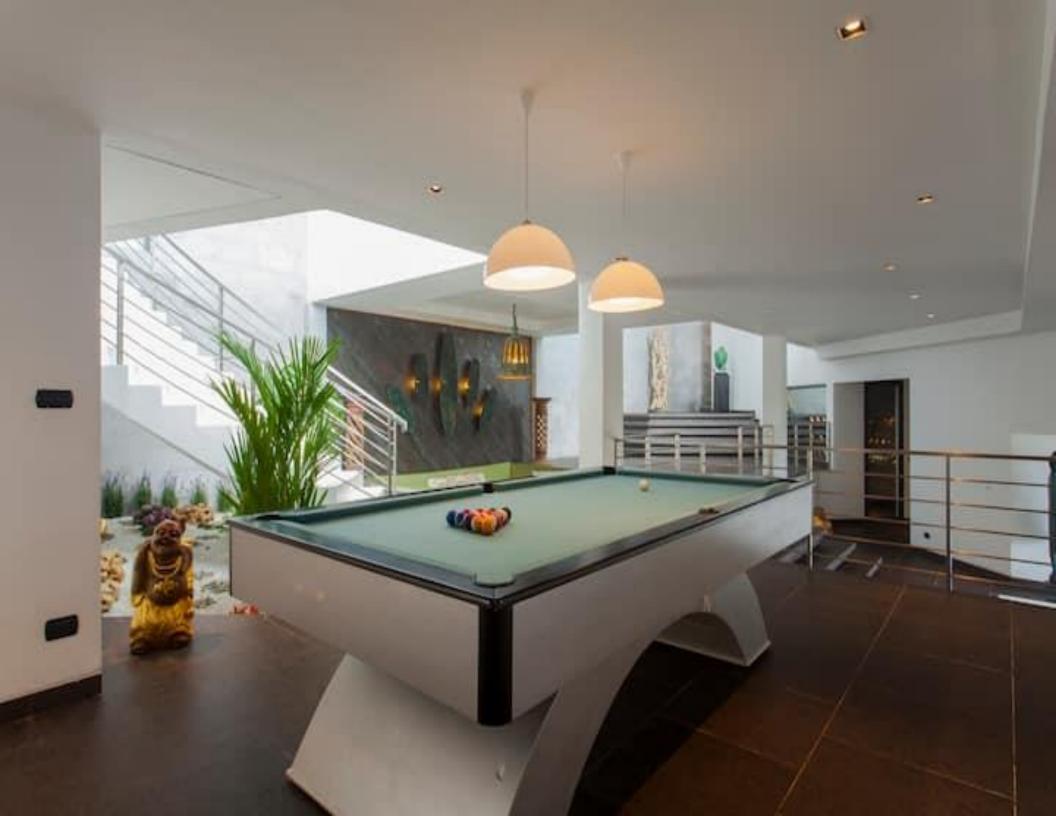

Its stunning contemporary design makes the very most of over 3,000 square meters of floor space thoughtfully set out over 4 floors. The accommodation comprises no less than 8 bedrooms, all with spectacular sea views, en-suite bathrooms, air-conditioning and a host of luxurious fittings and features.

With cuisine in mind, LTT805 offers an ultra-modern, fully-equipped western-style kitchen together with a Thai-style kitchen in order to deliver the best of both worlds. Eating in style is assured with a large indoor dining table which seats 16 inside, while the roof terrace offers a bar, garden, barbecue and additional outdoor seating also for 16.