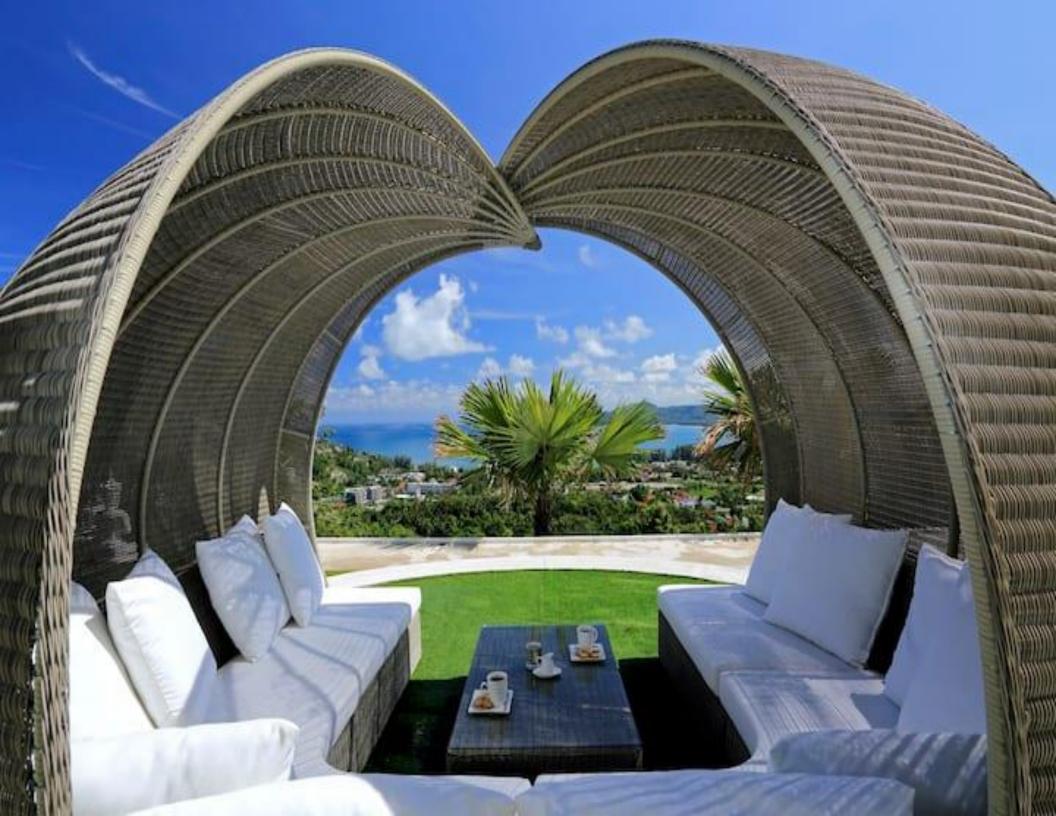

## ABOUT THE VILLA

On the world-renowned island of Phuket, set high up in the island's most sought-after hillside location, sits Villa. Not only does Villa occupy the highest point on the mountain and enjoy the very best views of the breath-taking blue waters of the Andaman Sea, the villa itself has been designed to offer you the ultimate highlife for the duration of your stay.

With cuisine in mind, LTT805 offers an ultra-modern, fully-equipped western-style kitchen together with a Thai-style kitchen in order to deliver the best of both worlds. Eating in style is assured with a large indoor dining table which seats 16 inside, while the roof terrace offers a bar, garden, barbecue and additional outdoor seating also for 16.