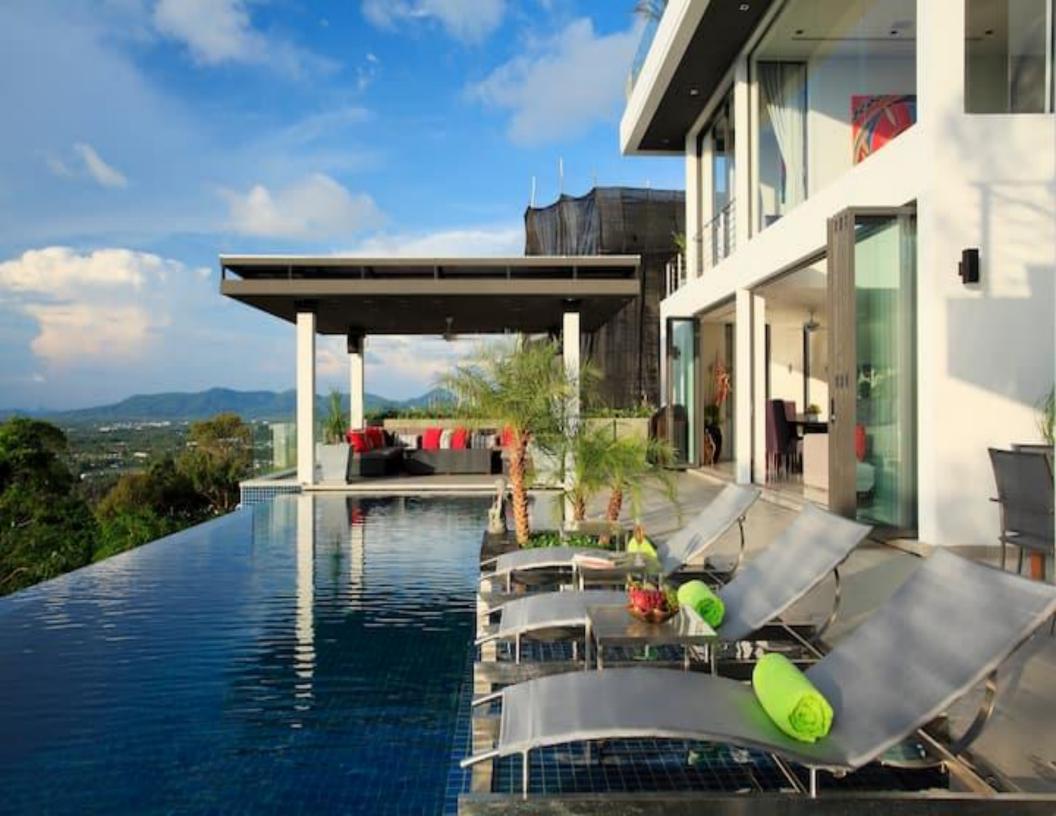

#### ABOUT THE VILLA

High up in the mountains on the west coast, overlooking the blue Andaman Sea, Surin Beach and BangTao Beach sits LTT615 sophistication and luxury. Include 17,5 m infinity pool w built in Jacuzzi and in-water sun beds, Gym, Home theatre, pool table, table tennis, wireless WIFI and more.

#### **Amenities:-**

Kitchen

Wifi

Dedicated workspace

Free parking on premises

Private pool

Private hot tub

Pets allowed