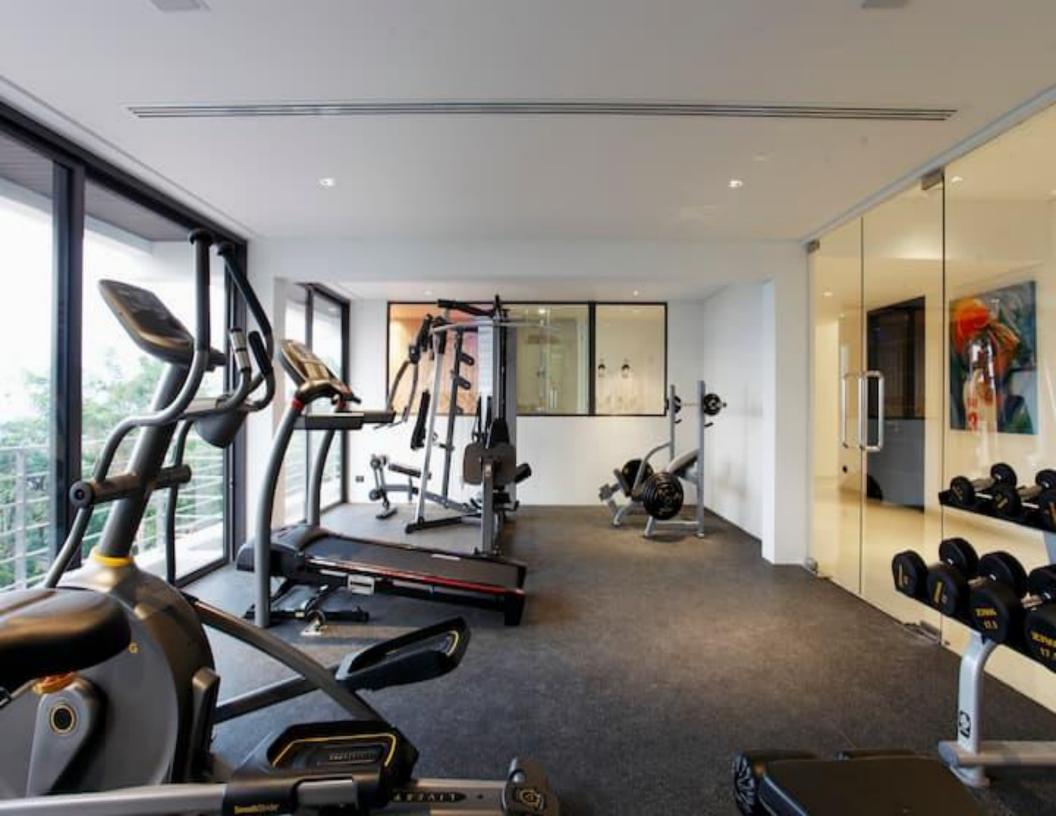

#### ABOUT THE VILLA

High up in the mountains on the west coast, overlooking the blue Andaman Sea, Surin Beach and BangTao Beach sits LTT615 sophistication and luxury. Include 17,5 m infinity pool w built in Jacuzzi and in-water sun beds, Gym, Home theatre, pool table, table tennis, wireless WIFI and more.