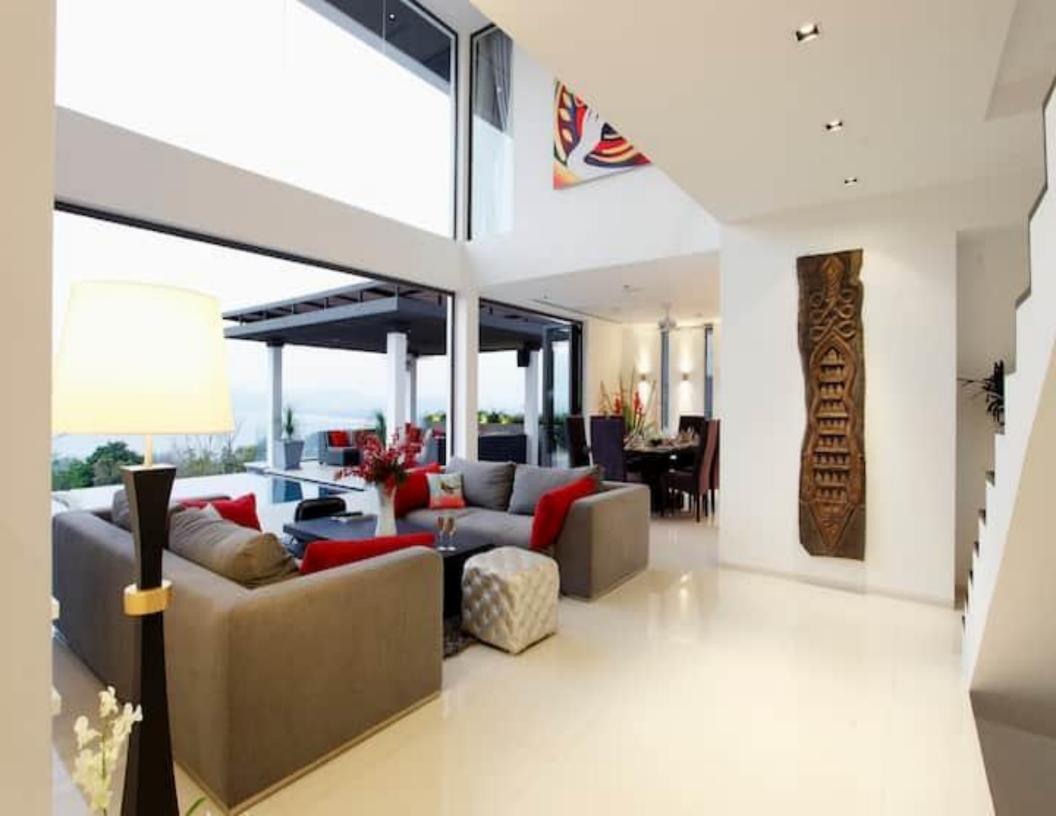

#### ABOUT THE VILLA

High up in the mountains on the west coast, overlooking the blue Andaman Sea, Surin Beach and BangTao Beach sits LTT615 sophistication and luxury. Include 17,5 m infinity pool w built in Jacuzzi and in-water sun beds, Gym, Home theatre, pool table, table tennis, wireless WIFI and more.

#### **Amenities:-**

Kitchen

Wifi

Dedicated workspace

Free parking on premises

Private pool

Private hot tub

Pets allowed