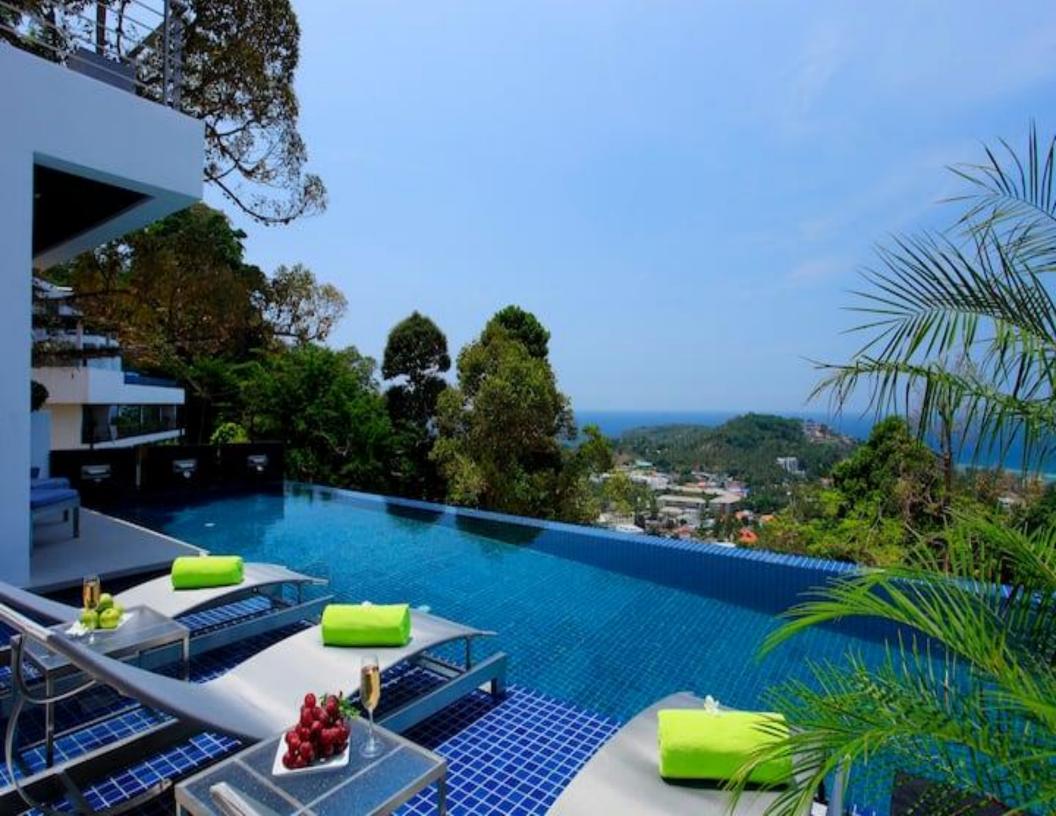

#### ABOUT THE VILLA

High up in the mountains on the west coast, overlooking the blue Andaman Sea, Surin Beach and BangTao Beach sits LTT615 sophistication and luxury. Include 17,5 m infinity pool w built in Jacuzzi and in-water sun beds, Gym, Home theatre, pool table, table tennis, wireless WIFI and more.

#### **Amenities:-**

Kitchen

Wifi

Dedicated workspace

Free parking on premises

Private pool

Private hot tub

Pets allowed