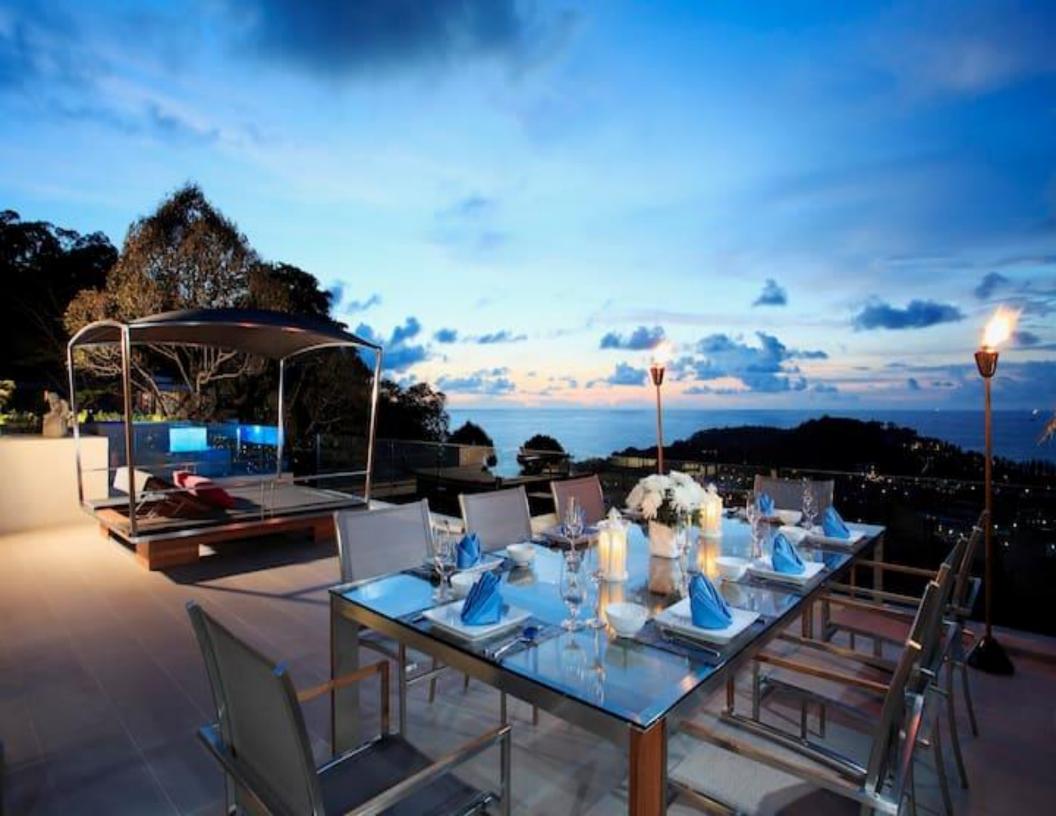

#### ABOUT THE VILLA

High up in the mountains on the west coast, overlooking the blue Andaman Sea, Surin Beach and BangTao Beach sits LTT615 sophistication and luxury. Include 17,5 m infinity pool w built in Jacuzzi and in-water sun beds, Gym, Home theatre, pool table, table tennis, wireless WIFI and more.