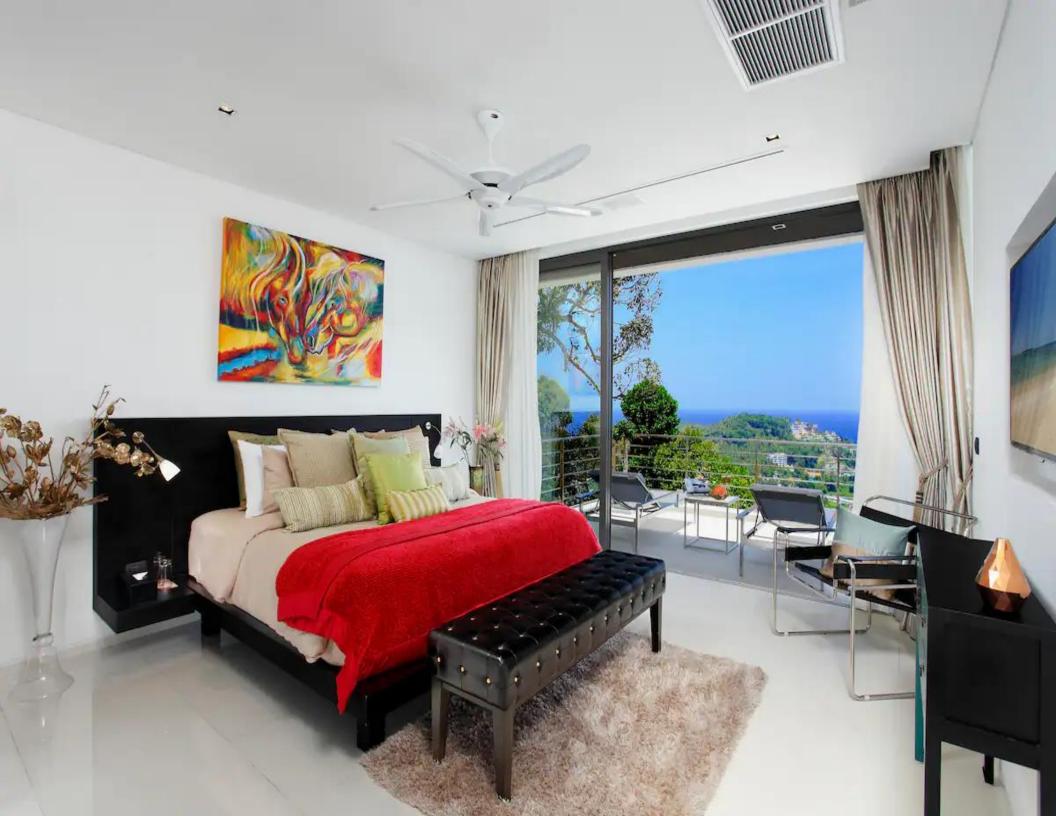

#### ABOUT THE VILLA

High up in the mountains on the west coast, overlooking the blue Andaman Sea, Surin Beach and BangTao Beach sits LTT615 sophistication and luxury. Include 17,5 m infinity pool w built in Jacuzzi and in-water sun beds, Gym, Home theatre, pool table, table tennis, wireless WIFI and more.

#### **Amenities:-**

Kitchen

Wifi

Dedicated workspace

Free parking on premises

Private pool

Private hot tub

Pets allowed