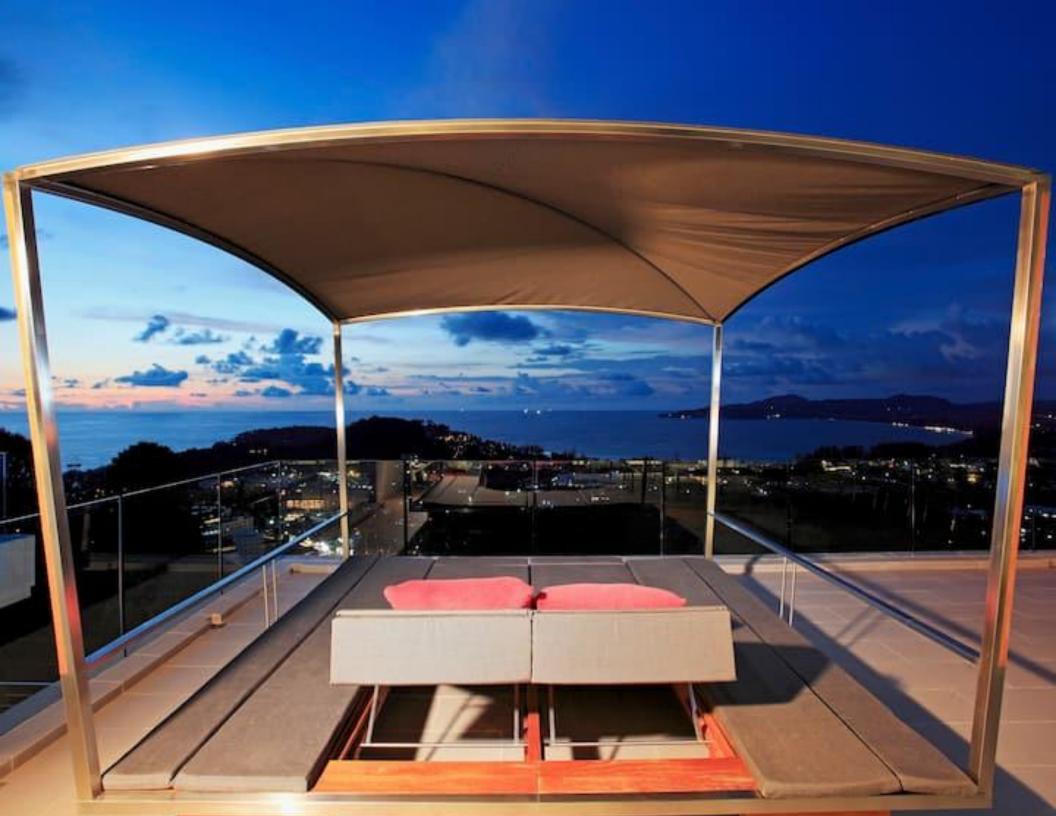

#### ABOUT THE VILLA

High up in the mountains on the west coast, overlooking the blue Andaman Sea, Surin Beach and BangTao Beach sits LTT615 sophistication and luxury. Include 17,5 m infinity pool w built in Jacuzzi and in-water sun beds, Gym, Home theatre, pool table, table tennis, wireless WIFI and more.