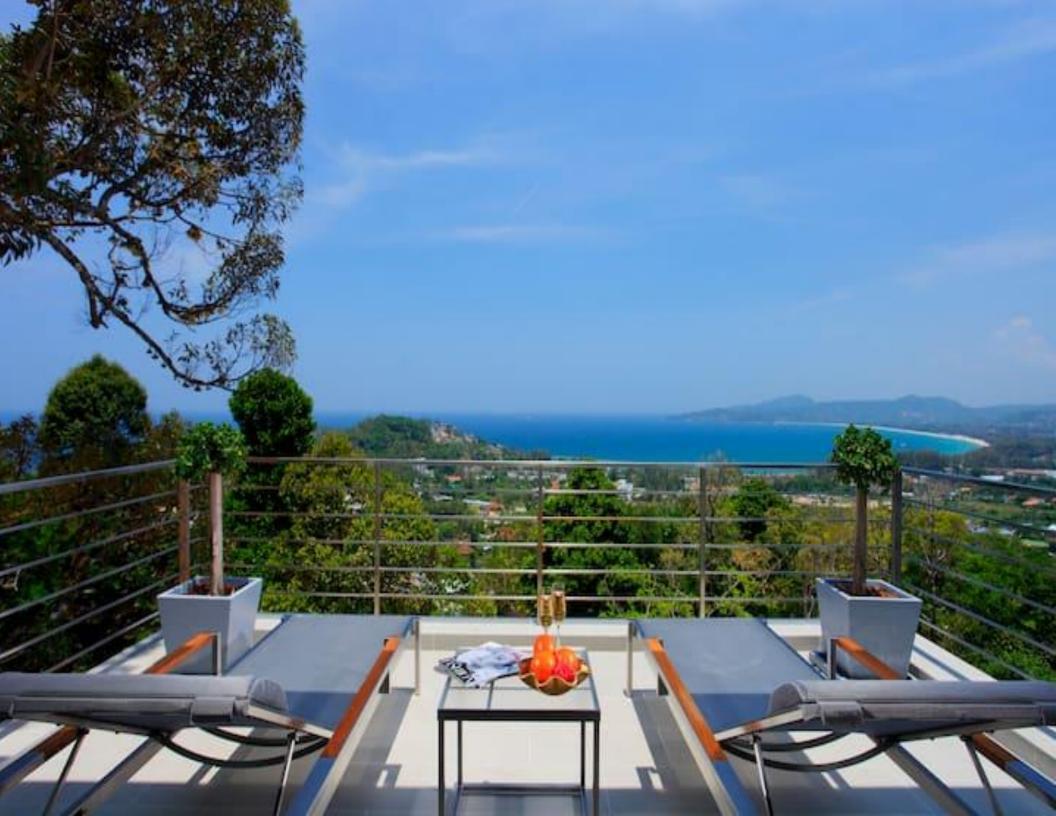

#### ABOUT THE VILLA

High up in the mountains on the west coast, overlooking the blue Andaman Sea, Surin Beach and BangTao Beach sits LTT615 sophistication and luxury. Include 17,5 m infinity pool w built in Jacuzzi and in-water sun beds, Gym, Home theatre, pool table, table tennis, wireless WIFI and more.