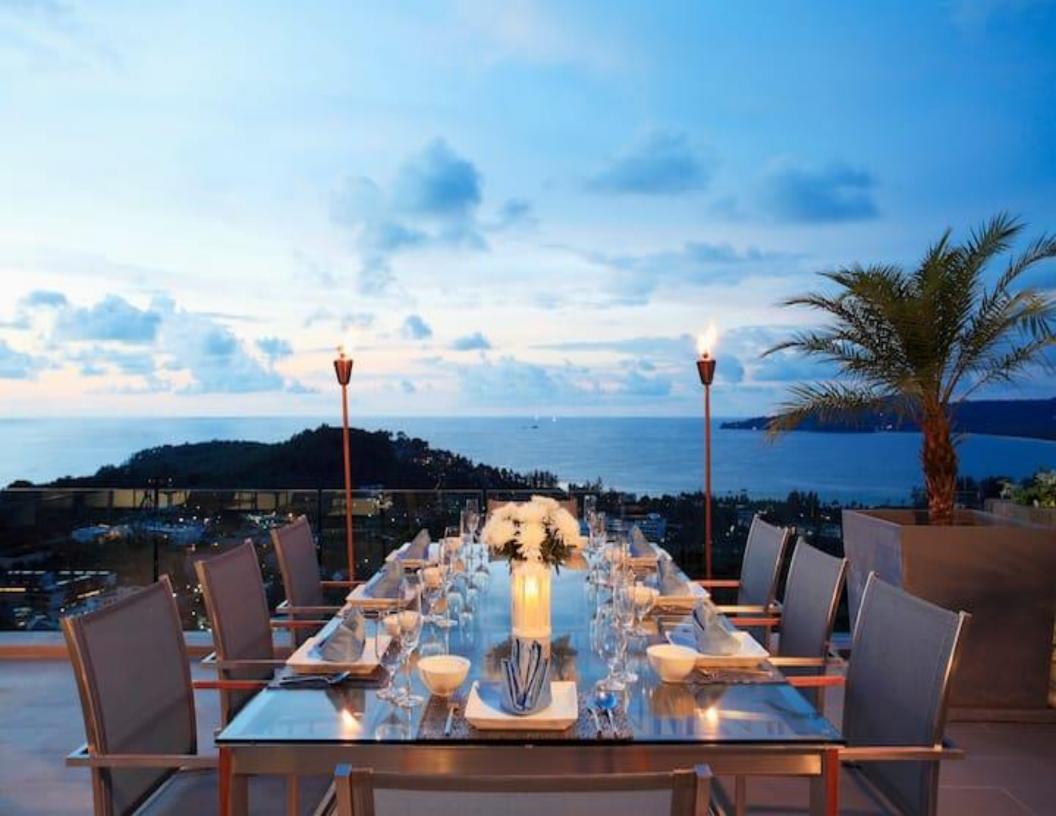

#### ABOUT THE VILLA

High up in the mountains on the west coast, overlooking the blue Andaman Sea, Surin Beach and BangTao Beach sits LTT615 sophistication and luxury. Include 17,5 m infinity pool w built in Jacuzzi and in-water sun beds, Gym, Home theatre, pool table, table tennis, wireless WIFI and more.