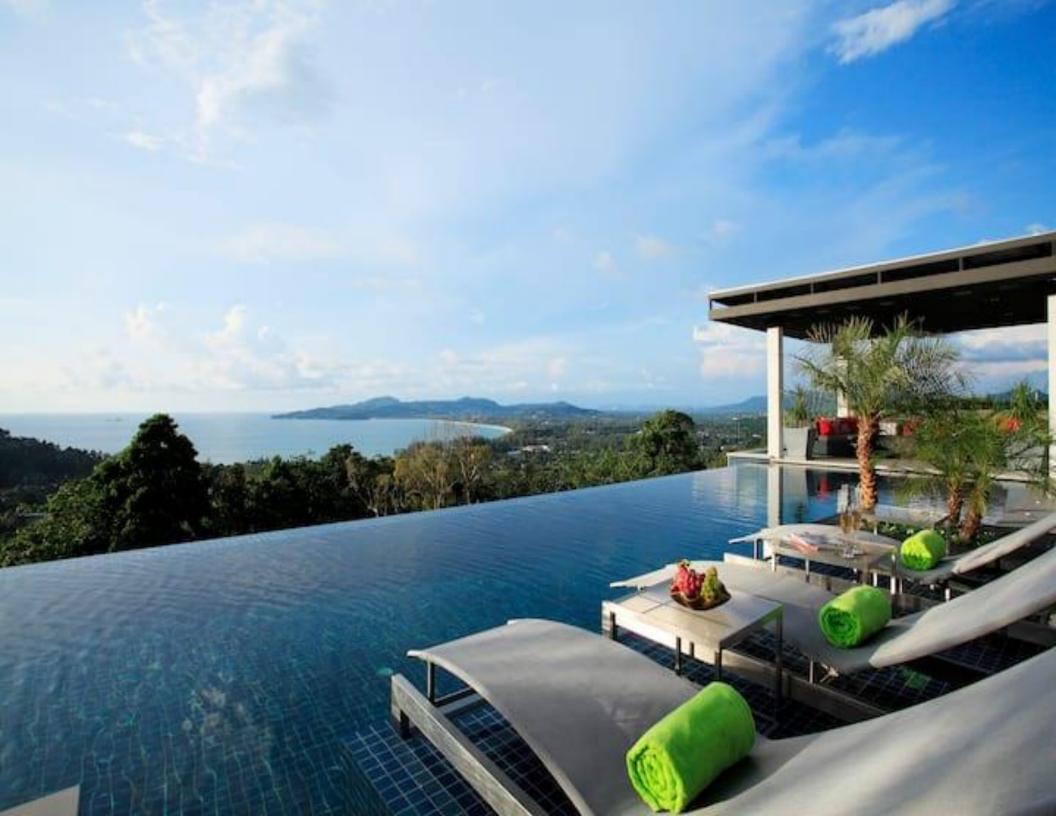

#### ABOUT THE VILLA

High up in the mountains on the west coast, overlooking the blue Andaman Sea, Surin Beach and BangTao Beach sits LTT615 sophistication and luxury. Include 17,5 m infinity pool w built in Jacuzzi and in-water sun beds, Gym, Home theatre, pool table, table tennis, wireless WIFI and more.