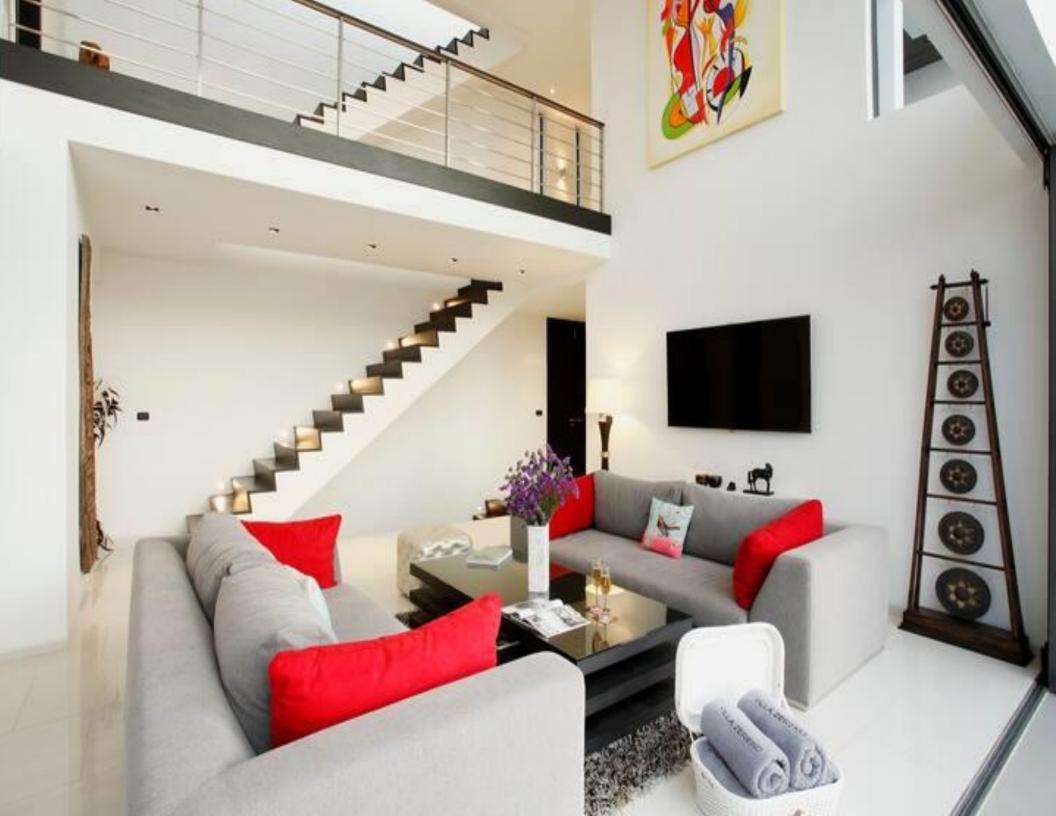

#### ABOUT THE VILLA

High up in the mountains on the west coast, overlooking the blue Andaman Sea, Surin Beach and BangTao Beach sits LTT615 sophistication and luxury. Include 17,5 m infinity pool w built in Jacuzzi and in-water sun beds, Gym, Home theatre, pool table, table tennis, wireless WIFI and more.