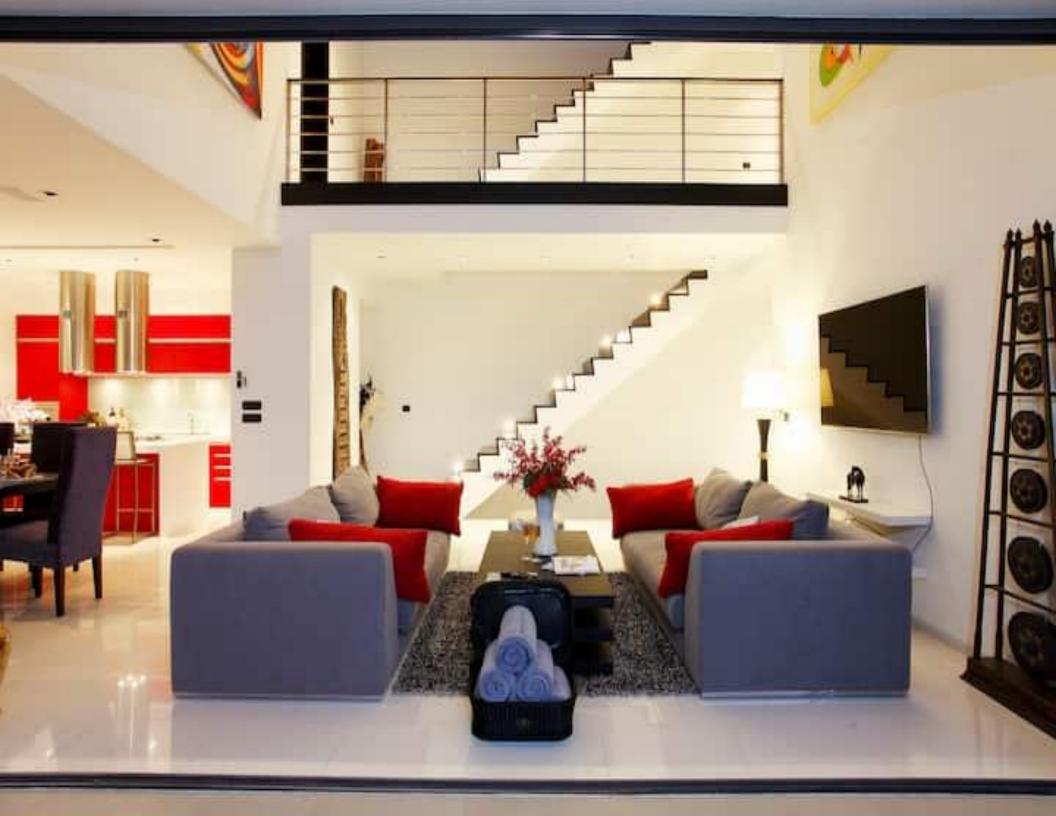

#### ABOUT THE VILLA

High up in the mountains on the west coast, overlooking the blue Andaman Sea, Surin Beach and BangTao Beach sits LTT615 sophistication and luxury. Include 17,5 m infinity pool w built in Jacuzzi and in-water sun beds, Gym, Home theatre, pool table, table tennis, wireless WIFI and more.

#### **Amenities:-**

Kitchen

Wifi

Dedicated workspace

Free parking on premises

Private pool

Private hot tub

Pets allowed