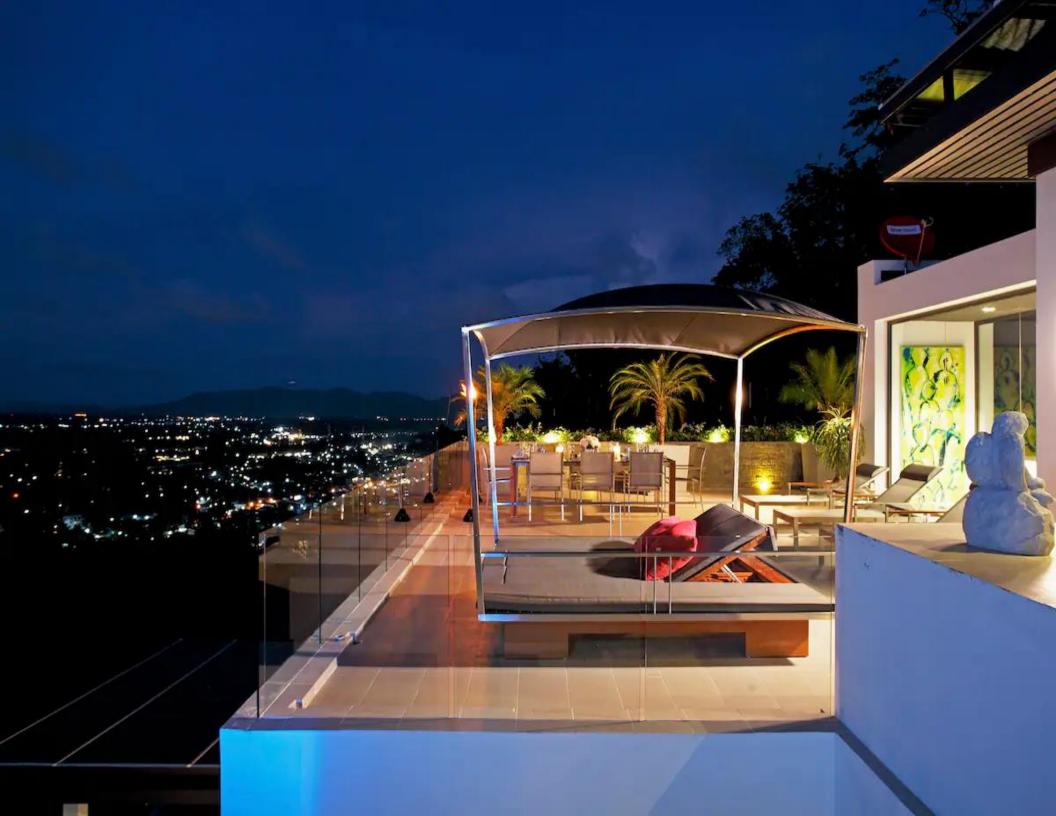

#### ABOUT THE VILLA

High up in the mountains on the west coast, overlooking the blue Andaman Sea, Surin Beach and BangTao Beach sits LTT615 sophistication and luxury. Include 17,5 m infinity pool w built in Jacuzzi and in-water sun beds, Gym, Home theatre, pool table, table tennis, wireless WIFI and more.