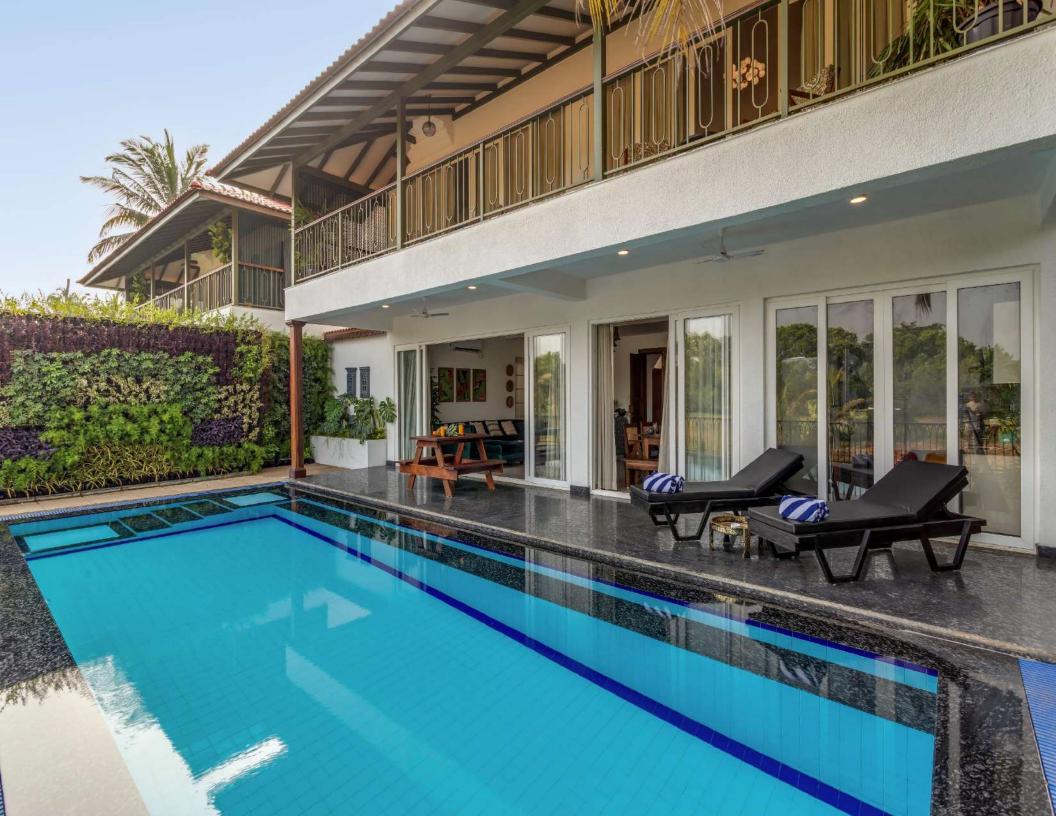

# ABOUT THE VILLA

- Powder Room
- Dining area
- Private pool
- Outdoor seating
- Living room
- Fully equipped kitchen
- Villa Attendant
- WIFI
- Generator Back up
- Private parking
- Extra adult/kids chargeable
- Extra bed can be provided
- Check in 2 P.M / Checkout 11 A.M
- No smoking inside the villa
- Proper swim attire is a must
- House rules to be followed