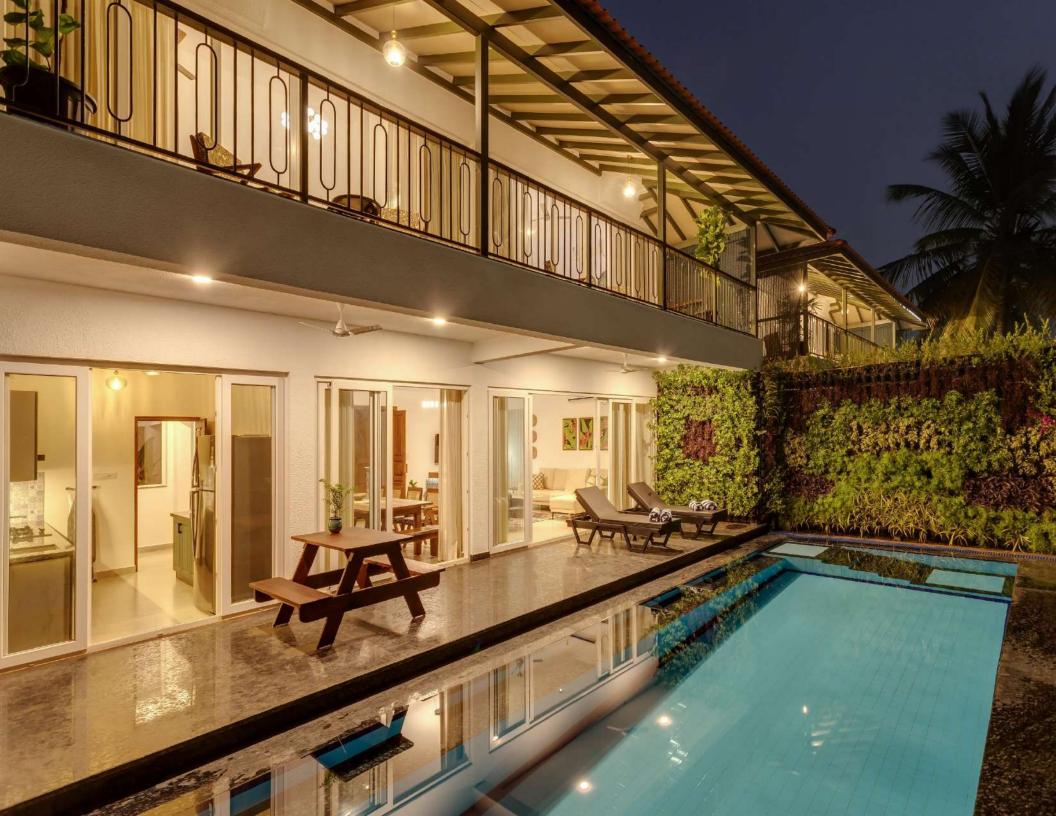

# ABOUT THE VILLA

- Powder Room
- Dining area
- Private pool
- Outdoor seating
- Living room
- Fully equipped kitchen
- Villa Attendant
- WIFI
- Generator Back up
- Private parking
- Extra adult/kids chargeable
- Extra bed can be provided
- Check in 2 P.M / Checkout 11 A.M
- No smoking inside the villa
- Proper swim attire is a must
- House rules to be followed