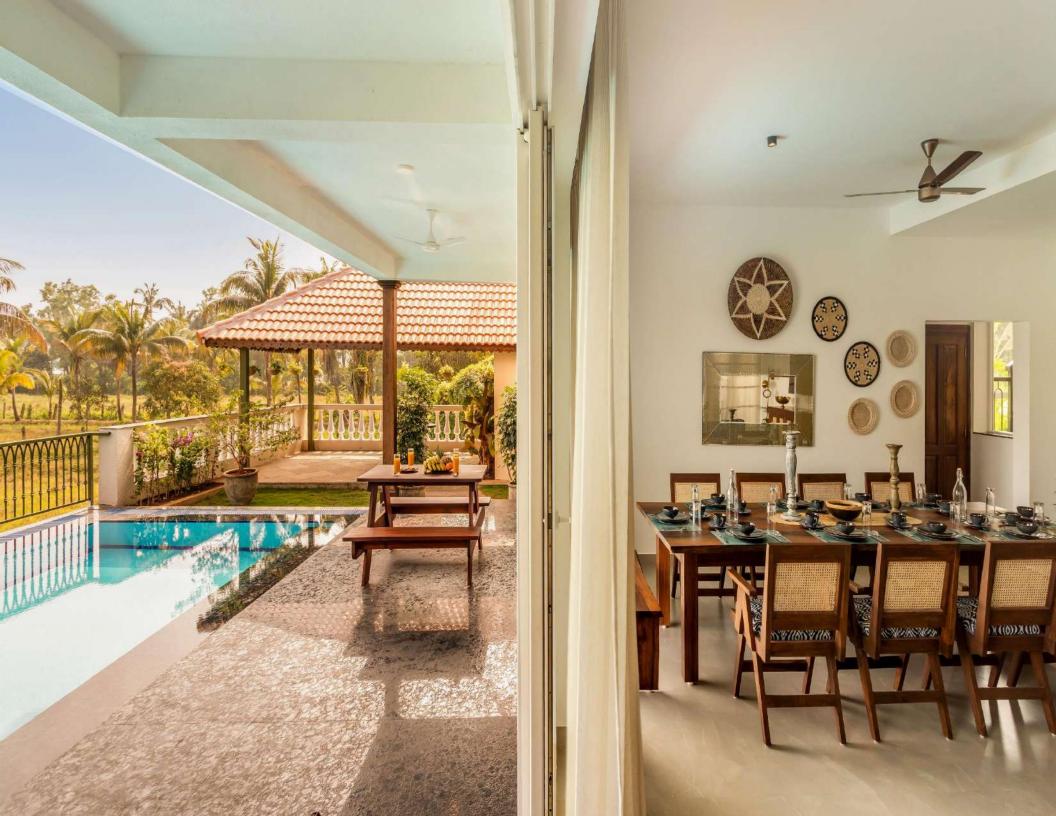

# ABOUT THE VILLA

- Powder Room
- Dining area
- Private pool
- Outdoor seating
- Living room
- Fully equipped kitchen
- Villa Attendant
- WIFI
- Generator Back up
- Private parking
- Extra adult/kids chargeable
- Extra bed can be provided
- Check in 2 P.M / Checkout 11 A.M
- No smoking inside the villa
- Proper swim attire is a must
- House rules to be followed