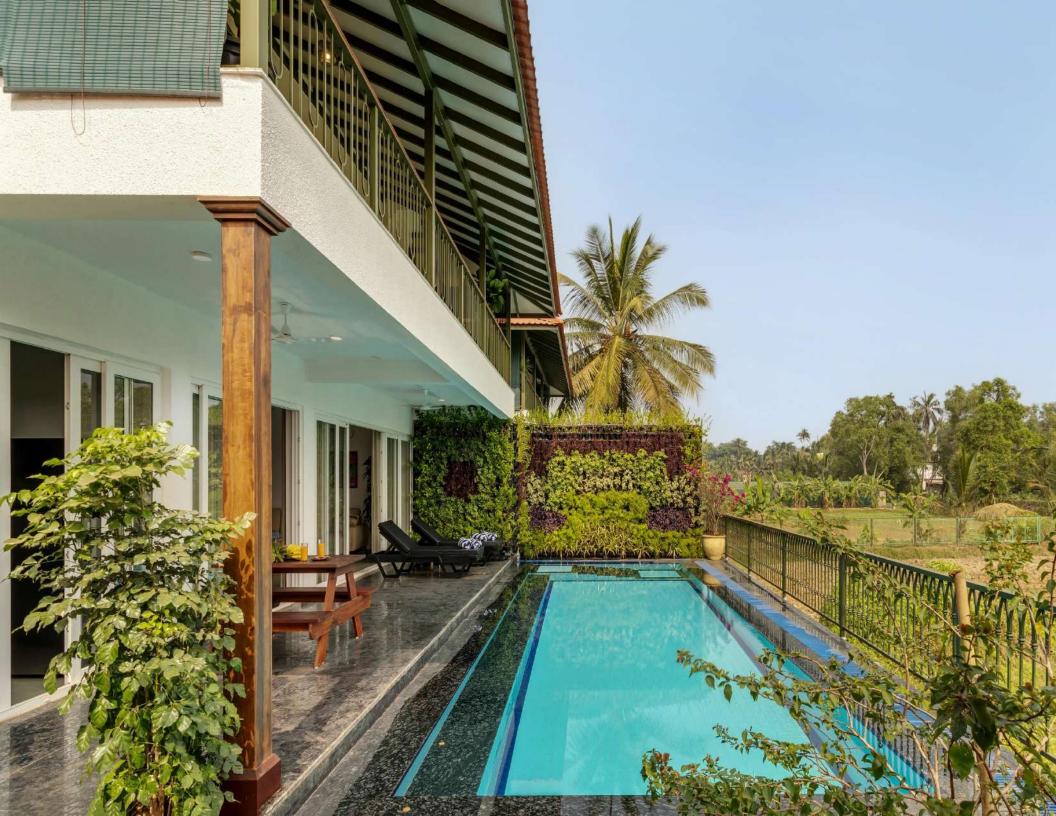

# ABOUT THE VILLA

- Powder Room
- Dining area
- Private pool
- Outdoor seating
- Living room
- Fully equipped kitchen
- Villa Attendant
- WIFI
- Generator Back up
- Private parking
- Extra adult/kids chargeable
- Extra bed can be provided
- Check in 2 P.M / Checkout 11 A.M
- No smoking inside the villa
- Proper swim attire is a must
- House rules to be followed