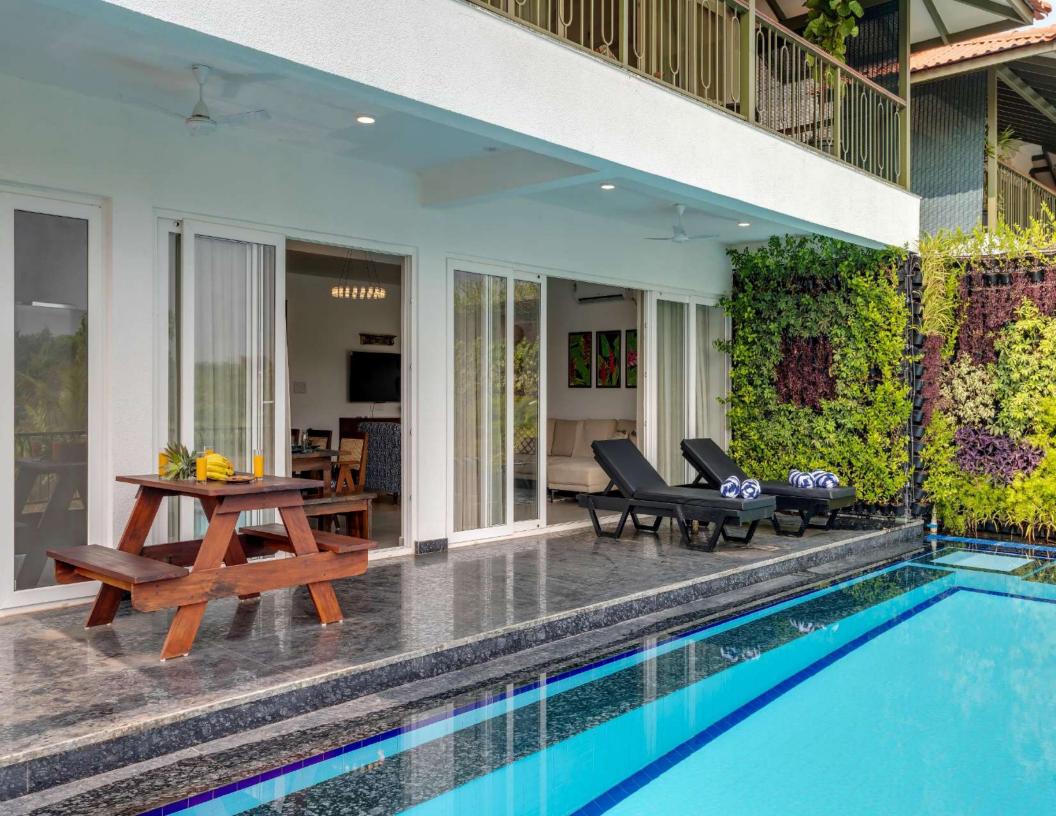

# ABOUT THE VILLA

- Powder Room
- Dining area
- Private pool
- Outdoor seating
- Living room
- Fully equipped kitchen
- Villa Attendant
- WIFI
- Generator Back up
- Private parking
- Extra adult/kids chargeable
- Extra bed can be provided
- Check in 2 P.M / Checkout 11 A.M
- No smoking inside the villa
- Proper swim attire is a must
- House rules to be followed