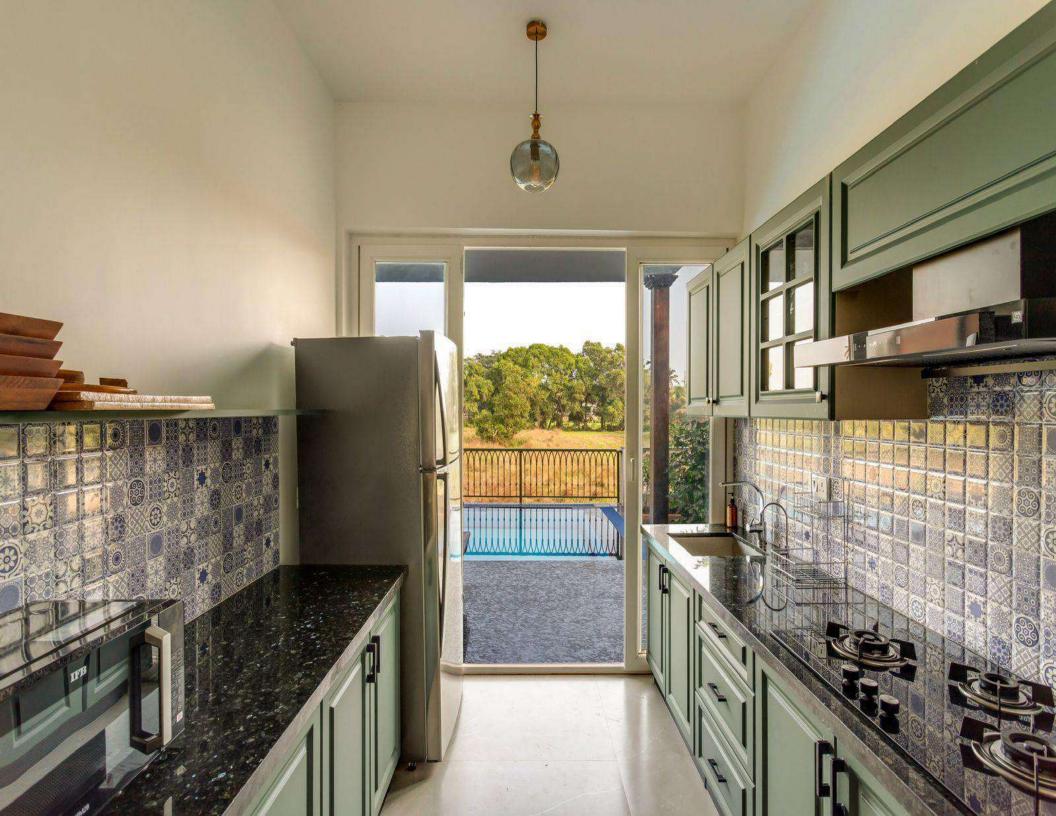

# ABOUT THE VILLA

- Powder Room
- Dining area
- Private pool
- Outdoor seating
- Living room
- Fully equipped kitchen
- Villa Attendant
- WIFI
- Generator Back up
- Private parking
- Extra adult/kids chargeable
- Extra bed can be provided
- Check in 2 P.M / Checkout 11 A.M
- No smoking inside the villa
- Proper swim attire is a must
- House rules to be followed