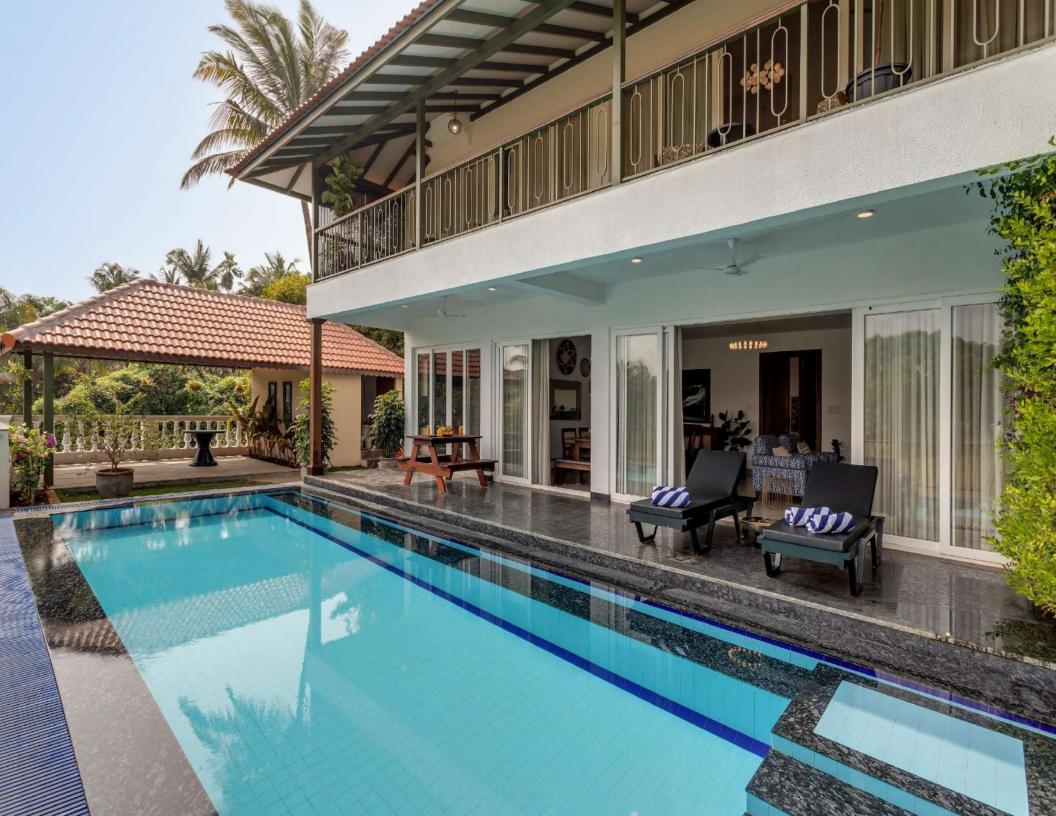

# ABOUT THE VILLA

- Powder Room
- Dining area
- Private pool
- Outdoor seating
- Living room
- Fully equipped kitchen
- Villa Attendant
- WIFI
- Generator Back up
- Private parking
- Extra adult/kids chargeable
- Extra bed can be provided
- Check in 2 P.M / Checkout 11 A.M
- No smoking inside the villa
- Proper swim attire is a must
- House rules to be followed