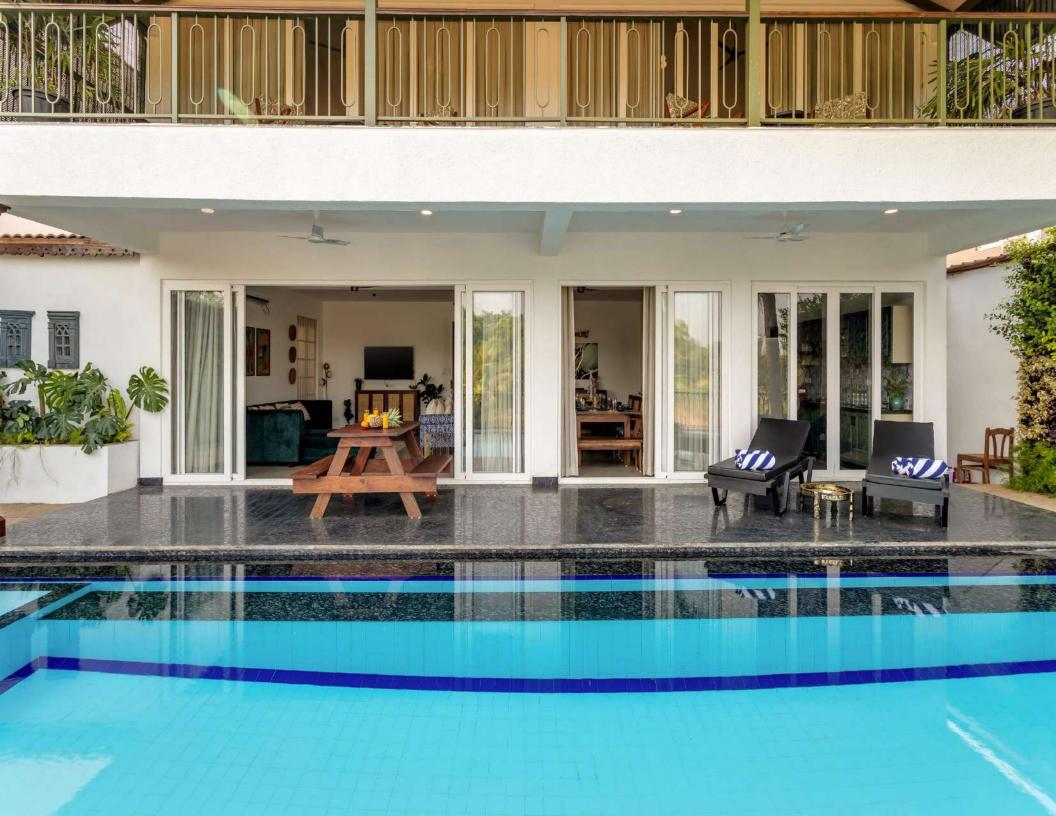

# ABOUT THE VILLA

- Powder Room
- Dining area
- Private pool
- Outdoor seating
- Living room
- Fully equipped kitchen
- Villa Attendant
- WIFI
- Generator Back up
- Private parking
- Extra adult/kids chargeable
- Extra bed can be provided
- Check in 2 P.M / Checkout 11 A.M
- No smoking inside the villa
- Proper swim attire is a must
- House rules to be followed