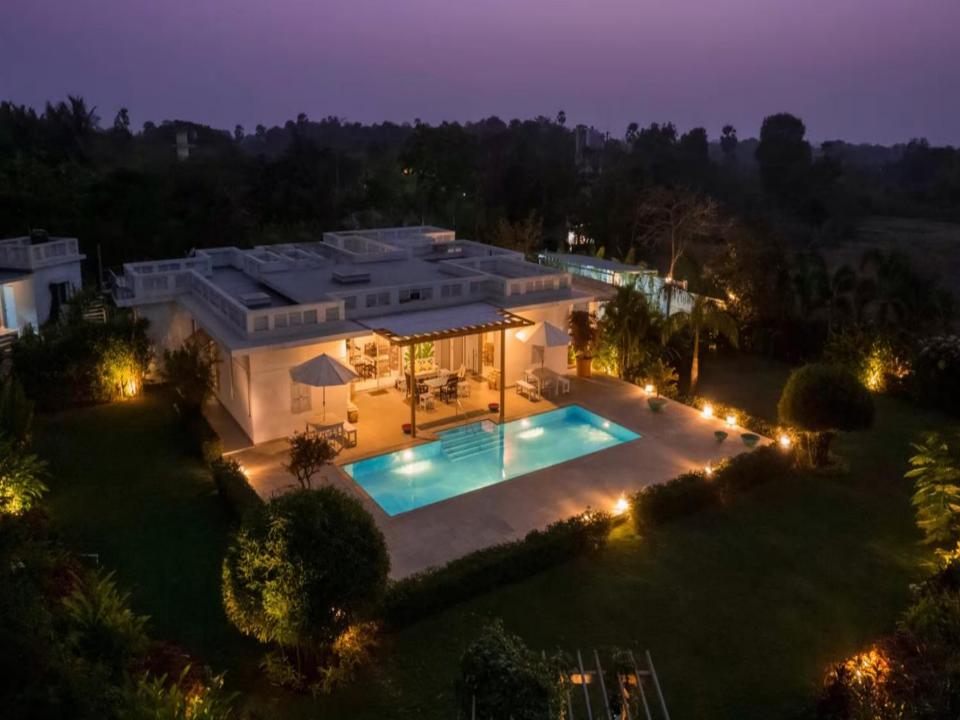

# ABOUT THE VILLA

Far away from the flurry and cacophony that follows the city life, LTM338 is a sprawling holiday home placed amidst towering palms and green verdancy that can easily be your next weekend getaway destination, ideal for accommodating 9 people including infants. With modern and chic interiors, the spacious indoor spaces feature a spread of amenities that promise a memorable stay. Other appealing attributes of this home include a beautifully landscaped U-shaped lawn, ideal for a game of catch, and a private swimming pool overlooking the surrounding greenery.

## LTM338 is special because of its:

- Scenic location surrounded by greenery
- Private outdoor pool with loungers
- Verdant gardens scattered throughout
- Boutique interiors with lavish amenities