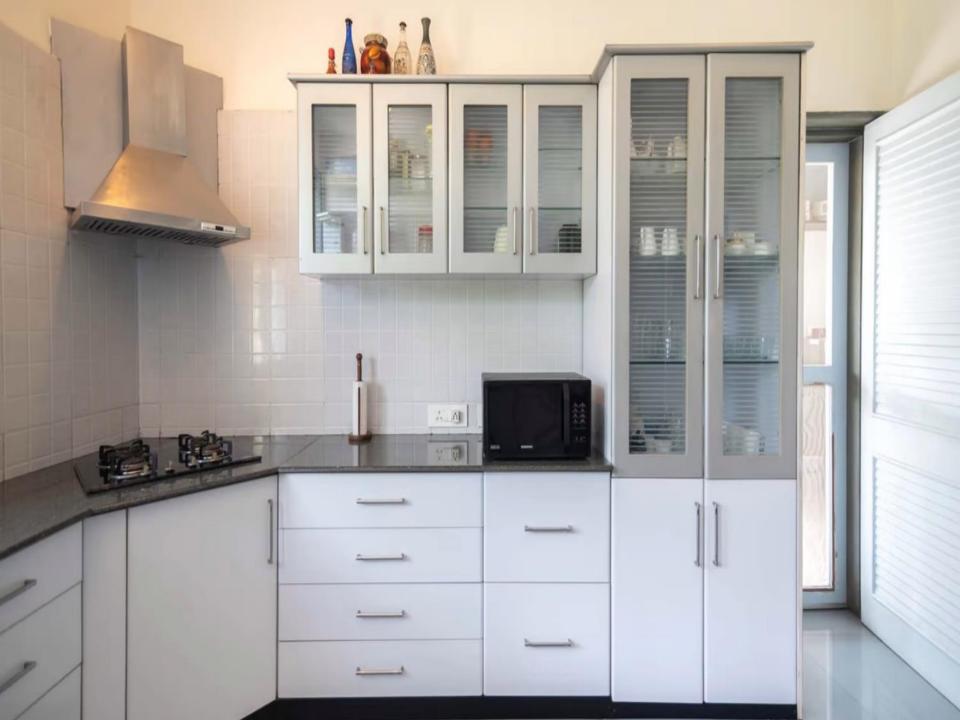

#### **KITCHEN**

- Guests do not have access to the kitchen.
- It is equipped with a water purifier, crockery and cutlery.