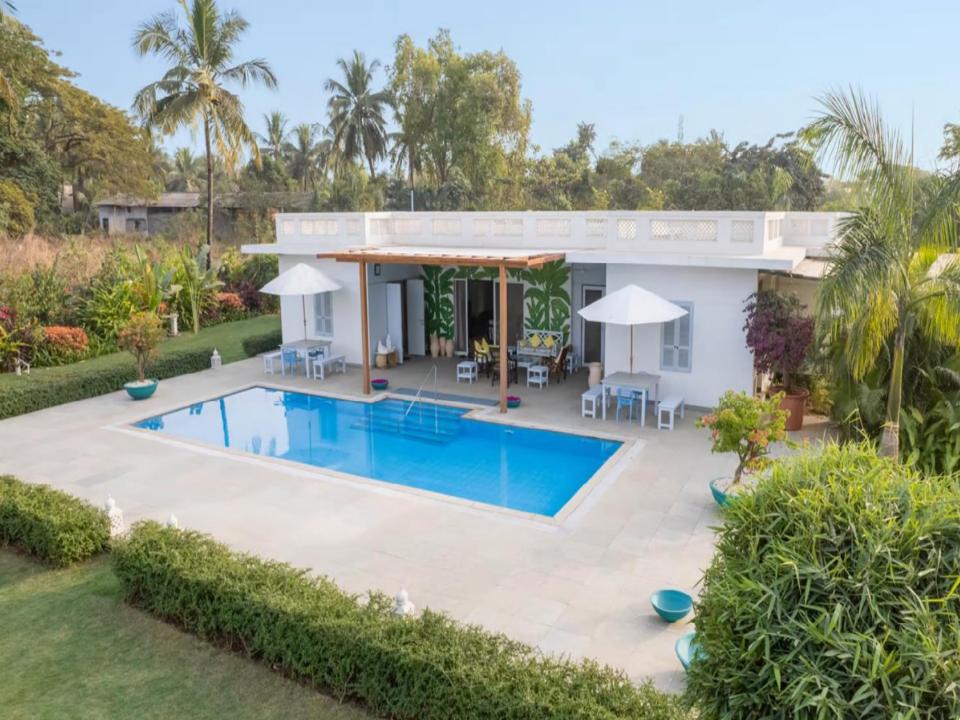

# ABOUT THE VILLA

Far away from the flurry and cacophony that follows the city life, LTM338 is a sprawling holiday home placed amidst towering palms and green verdancy that can easily be your next weekend getaway destination, ideal for accommodating 9 people including infants. With modern and chic interiors, the spacious indoor spaces feature a spread of amenities that promise a memorable stay. Other appealing attributes of this home include a beautifully landscaped U-shaped lawn, ideal for a game of catch, and a private swimming pool overlooking the surrounding greenery.

## LTM338 is special because of its:

- Scenic location surrounded by greenery
- Private outdoor pool with loungers
- Verdant gardens scattered throughout
- Boutique interiors with lavish amenities