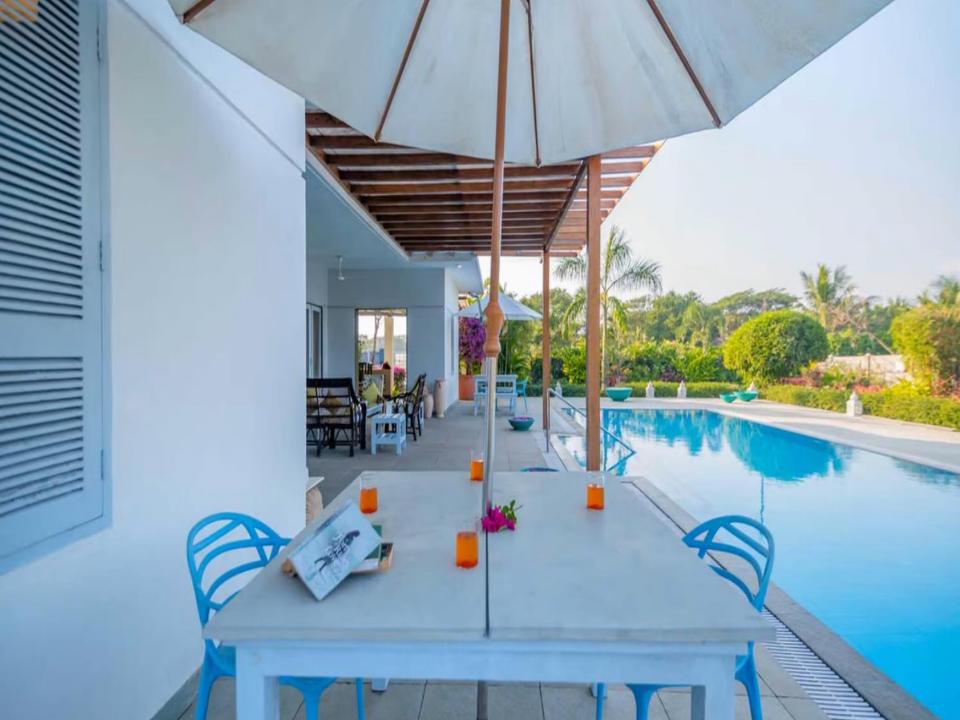

# ABOUT THE VILLA

Far away from the flurry and cacophony that follows the city life, LTM338 is a sprawling holiday home placed amidst towering palms and green verdancy that can easily be your next weekend getaway destination, ideal for accommodating 9 people including infants. With modern and chic interiors, the spacious indoor spaces feature a spread of amenities that promise a memorable stay. Other appealing attributes of this home include a beautifully landscaped U-shaped lawn, ideal for a game of catch, and a private swimming pool overlooking the surrounding greenery.

## LTM338 is special because of its:

- Scenic location surrounded by greenery
- Private outdoor pool with loungers
- Verdant gardens scattered throughout
- Boutique interiors with lavish amenities