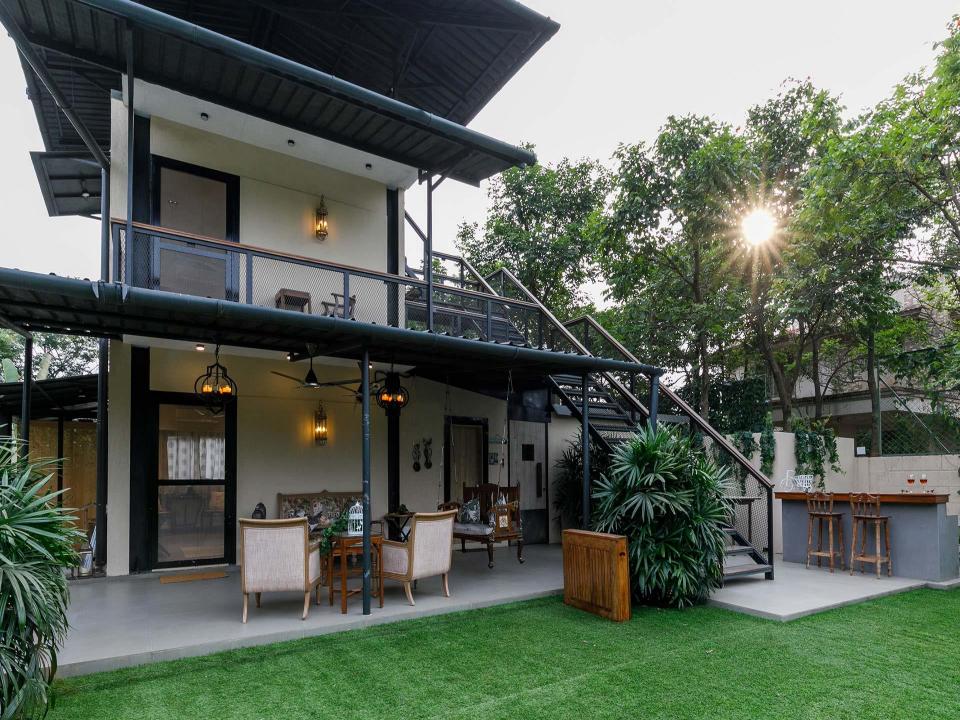

### LTM204 is special because of its:

- Location amidst nature, charismatic views and chirping of birds
- Unique indoor-outdoor setup that keeps you connected to nature at all times
- Blissful balcony that offers soulful views of the mountainscape
- Earthy and comfortable interiors & furnishings
- A charming garden with a gazebo and an outdoor bar area
- Convenient location, just a 2-hour drive from the city
- Close proximity to Della Adventures, Anglo-India Café, Bistro, etc.

#### **Amenities:**

- Generator, AC, Wi-Fi
- Wardrobe, hangers
- Iron, torch, washing machine
- Geysers, towels, toiletries
- Medical kit, mosquito repellent
- Barbecue kit, bar, bonfire
- Secured parking space