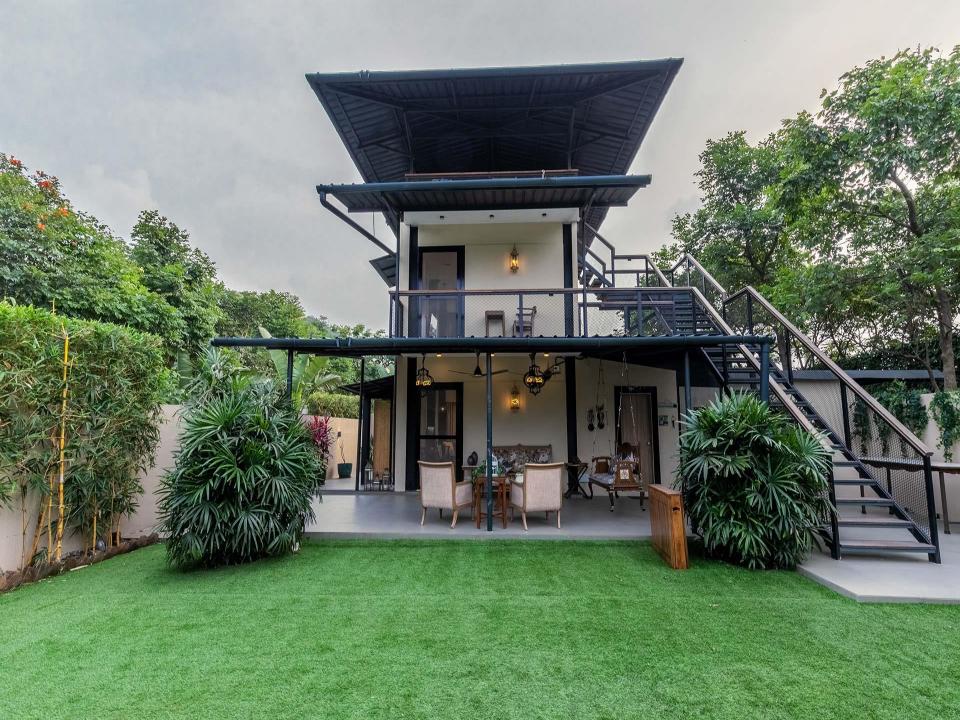

### LTM204 is special because of its:

- Location amidst nature, charismatic views and chirping of birds
- Unique indoor-outdoor setup that keeps you connected to nature at all times
- Blissful balcony that offers soulful views of the mountainscape
- Earthy and comfortable interiors & furnishings
- A charming garden with a gazebo and an outdoor bar area
- Convenient location, just a 2-hour drive from the city
- Close proximity to Della Adventures, Anglo-India Café, Bistro, etc.

#### **Amenities:**

- Generator, AC, Wi-Fi
- Wardrobe, hangers
- Iron, torch, washing machine
- Geysers, towels, toiletries
- Medical kit, mosquito repellent
- Barbecue kit, bar, bonfire
- Secured parking space