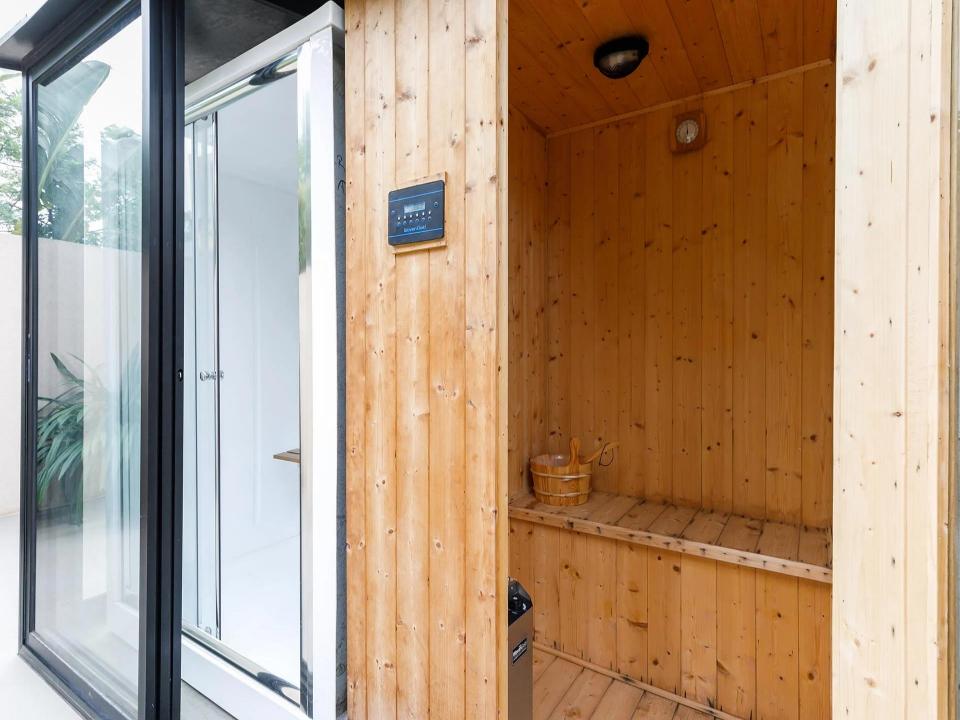

#### **Amenities:**

- Generator, AC, Wi-Fi
- Wardrobe, hangers
- Iron, torch, washing machine
- Geysers, towels, toiletries
- Medical kit, mosquito repellent
- Barbecue kit, bar, bonfire
- Secured parking space