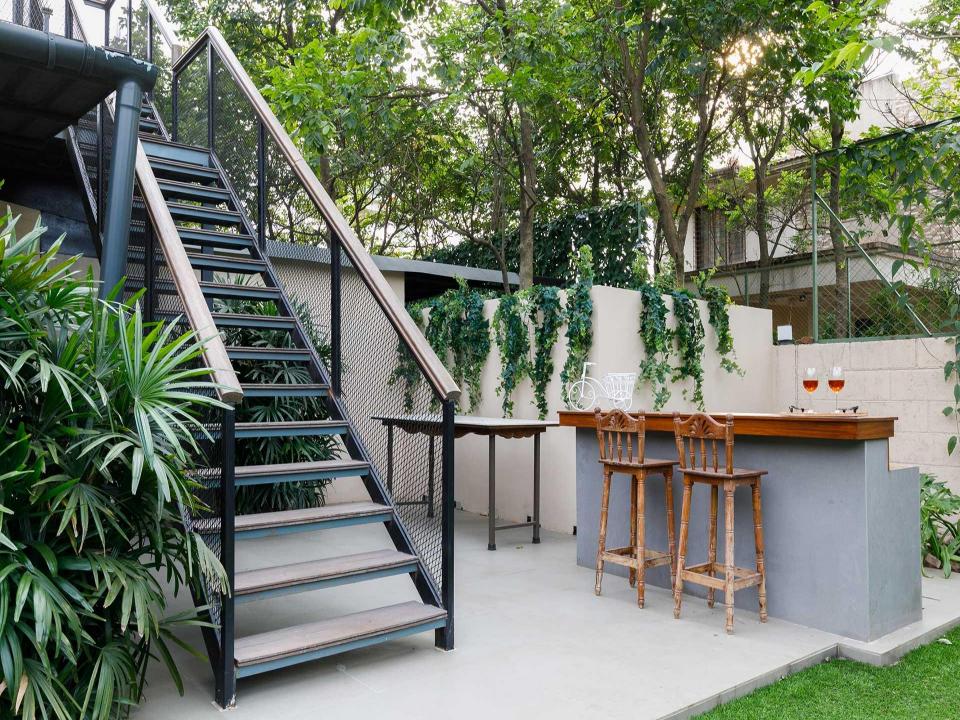

### LTM204 is special because of its:

- Location amidst nature, charismatic views and chirping of birds
- Unique indoor-outdoor setup that keeps you connected to nature at all times
- Blissful balcony that offers soulful views of the mountainscape
- Earthy and comfortable interiors & furnishings
- A charming garden with a gazebo and an outdoor bar area
- Convenient location, just a 2-hour drive from the city
- Close proximity to Della Adventures, Anglo-India Café, Bistro, etc.

#### **Amenities:**

- Generator, AC, Wi-Fi
- Wardrobe, hangers
- Iron, torch, washing machine
- Geysers, towels, toiletries
- Medical kit, mosquito repellent
- Barbecue kit, bar, bonfire
- Secured parking space