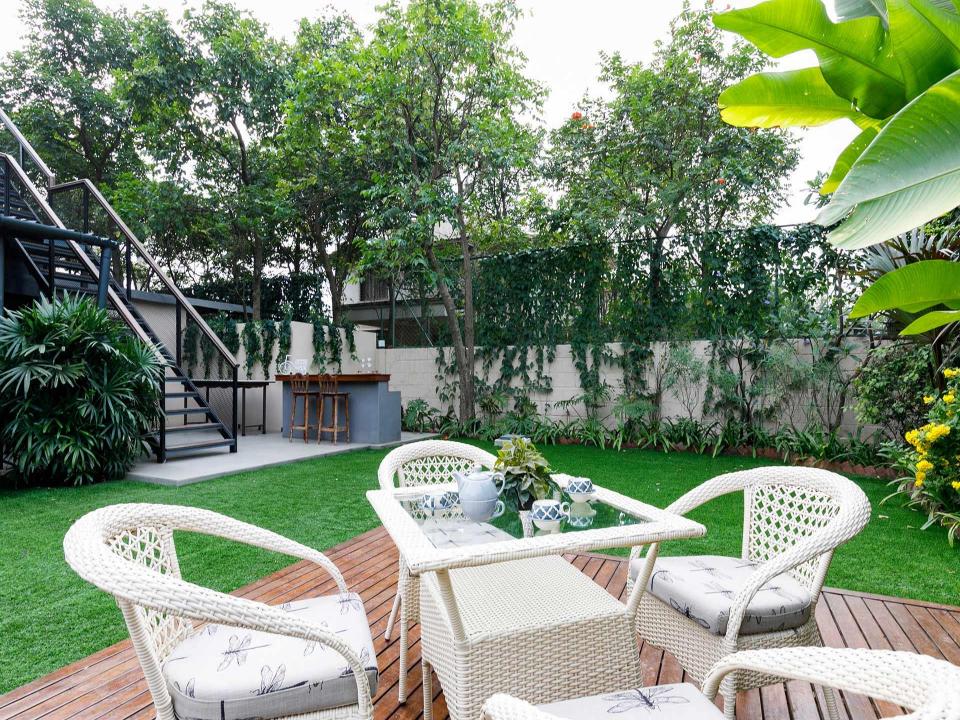

### LTM204 is special because of its:

- Location amidst nature, charismatic views and chirping of birds
- Unique indoor-outdoor setup that keeps you connected to nature at all times
- Blissful balcony that offers soulful views of the mountainscape
- Earthy and comfortable interiors & furnishings
- A charming garden with a gazebo and an outdoor bar area
- Convenient location, just a 2-hour drive from the city
- Close proximity to Della Adventures, Anglo-India Café, Bistro, etc.

#### **Amenities:**

- Generator, AC, Wi-Fi
- Wardrobe, hangers
- Iron, torch, washing machine
- Geysers, towels, toiletries
- Medical kit, mosquito repellent
- Barbecue kit, bar, bonfire
- Secured parking space