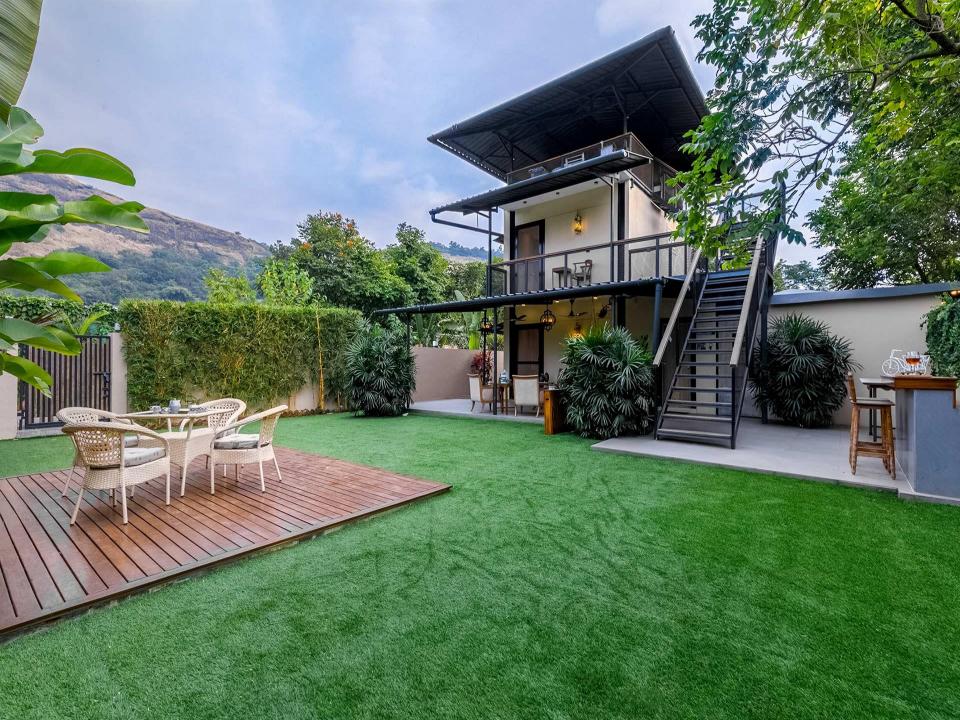

### LTM204 is special because of its:

- Location amidst nature, charismatic views and chirping of birds
- Unique indoor-outdoor setup that keeps you connected to nature at all times
- Blissful balcony that offers soulful views of the mountainscape
- Earthy and comfortable interiors & furnishings
- A charming garden with a gazebo and an outdoor bar area
- Convenient location, just a 2-hour drive from the city
- Close proximity to Della Adventures, Anglo-India Café, Bistro, etc.