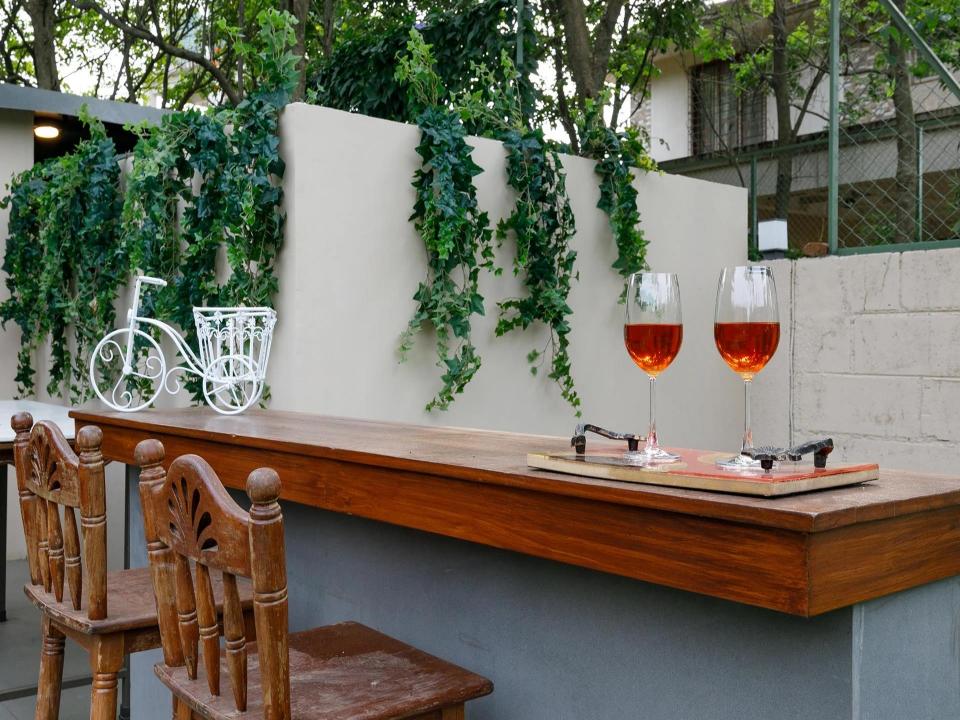

### LTM204 is special because of its:

- Location amidst nature, charismatic views and chirping of birds
- Unique indoor-outdoor setup that keeps you connected to nature at all times
- Blissful balcony that offers soulful views of the mountainscape
- Earthy and comfortable interiors & furnishings
- A charming garden with a gazebo and an outdoor bar area
- Convenient location, just a 2-hour drive from the city
- Close proximity to Della Adventures, Anglo-India Café, Bistro, etc.

#### **Amenities:**

- Generator, AC, Wi-Fi
- Wardrobe, hangers
- Iron, torch, washing machine
- Geysers, towels, toiletries
- Medical kit, mosquito repellent
- Barbecue kit, bar, bonfire
- Secured parking space