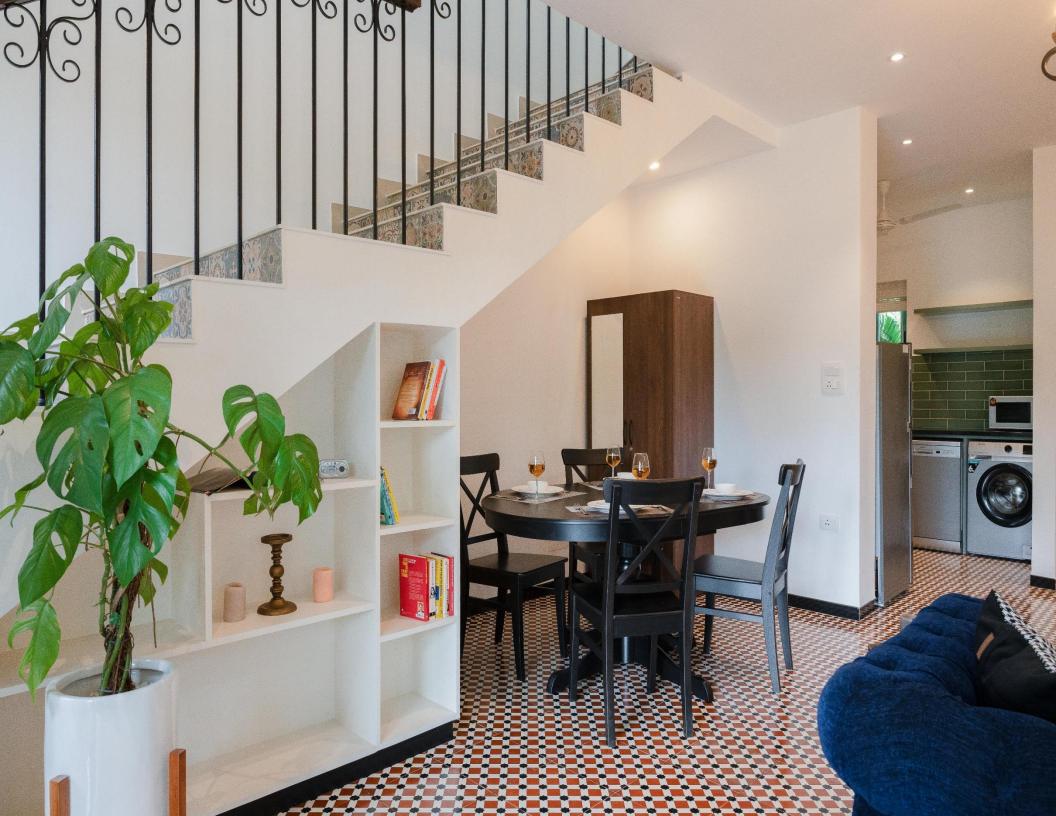

# ABOUT THE VILLA

#### **Amenities at villa**

- Private pool
- Forest View
- Assagao
- Accommodates 06 Adults
- 3 En-suite rooms
- Living room
- Private pool
- Pool side seating
- Fully equipped kitchen
- Caretaker
- Wi-Fi
- Inverter power backup
- Gated community
- Extra adult/kids
- Chargeable- Check in 2 P.M / Check out 11 A.M
- No smoking inside the house
- Full booking amount to be paid before checking in
- House rules to be followed
- Refundable damage security deposit 20,000 (will be returned within 72 hours after the check out)