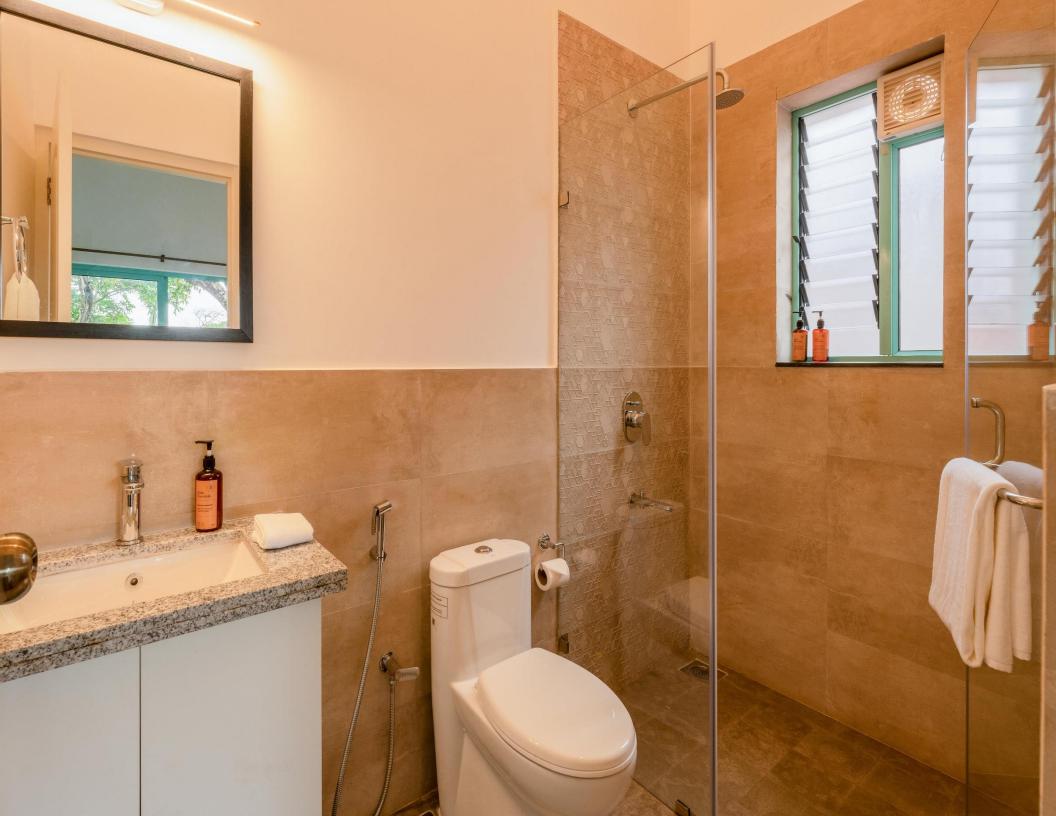

#### **Amenities at villa**

- Private pool
- Forest View
- Assagao
- Accommodates 06 Adults
- 3 En-suite rooms
- Living room
- Private pool
- Pool side seating
- Fully equipped kitchen
- Caretaker
- Wi-Fi
- Inverter power backup
- Gated community
- Extra adult/kids
- Chargeable- Check in 2 P.M / Check out 11 A.M
- No smoking inside the house
- Full booking amount to be paid before checking in
- House rules to be followed
- Refundable damage security deposit 20,000 (will be returned within 72 hours after the check out)