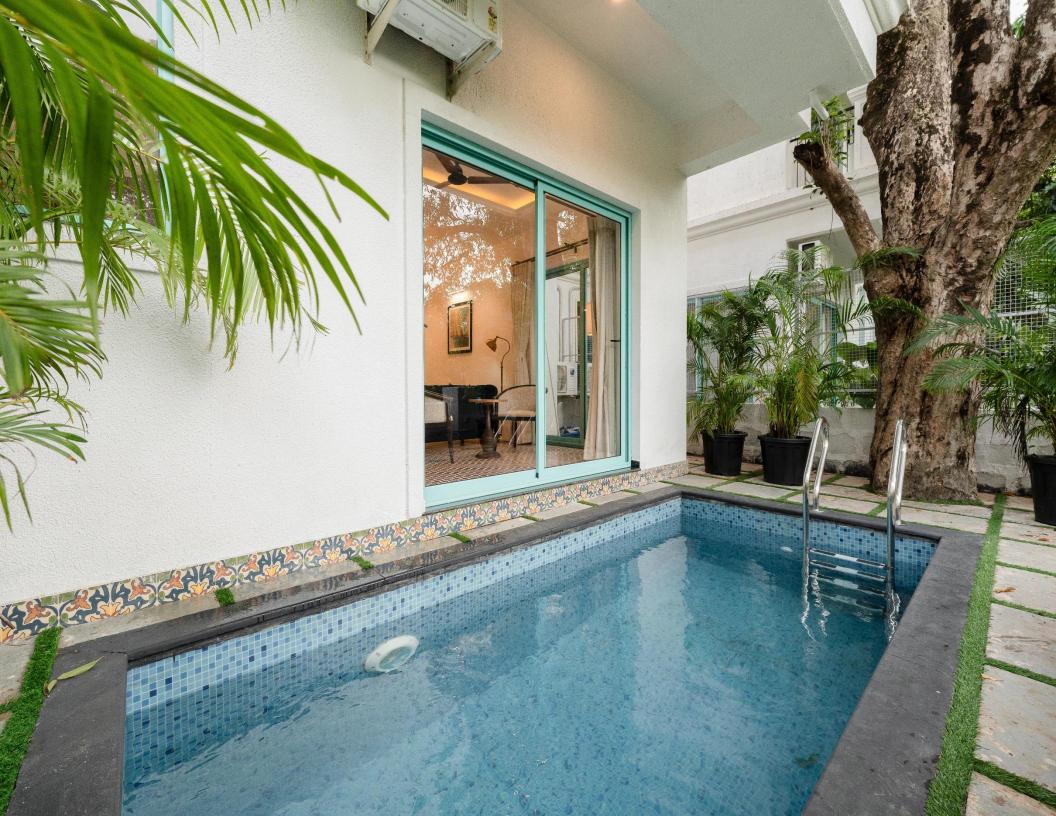

#### **Amenities at villa**

- Private pool
- Forest View
- Assagao
- Accommodates 06 Adults
- 3 En-suite rooms
- Living room
- Private pool
- Pool side seating
- Fully equipped kitchen
- Caretaker
- Wi-Fi
- Inverter power backup
- Gated community
- Extra adult/kids
- Chargeable- Check in 2 P.M / Check out 11 A.M
- No smoking inside the house
- Full booking amount to be paid before checking in
- House rules to be followed
- Refundable damage security deposit 20,000 (will be returned within 72 hours after the check out)