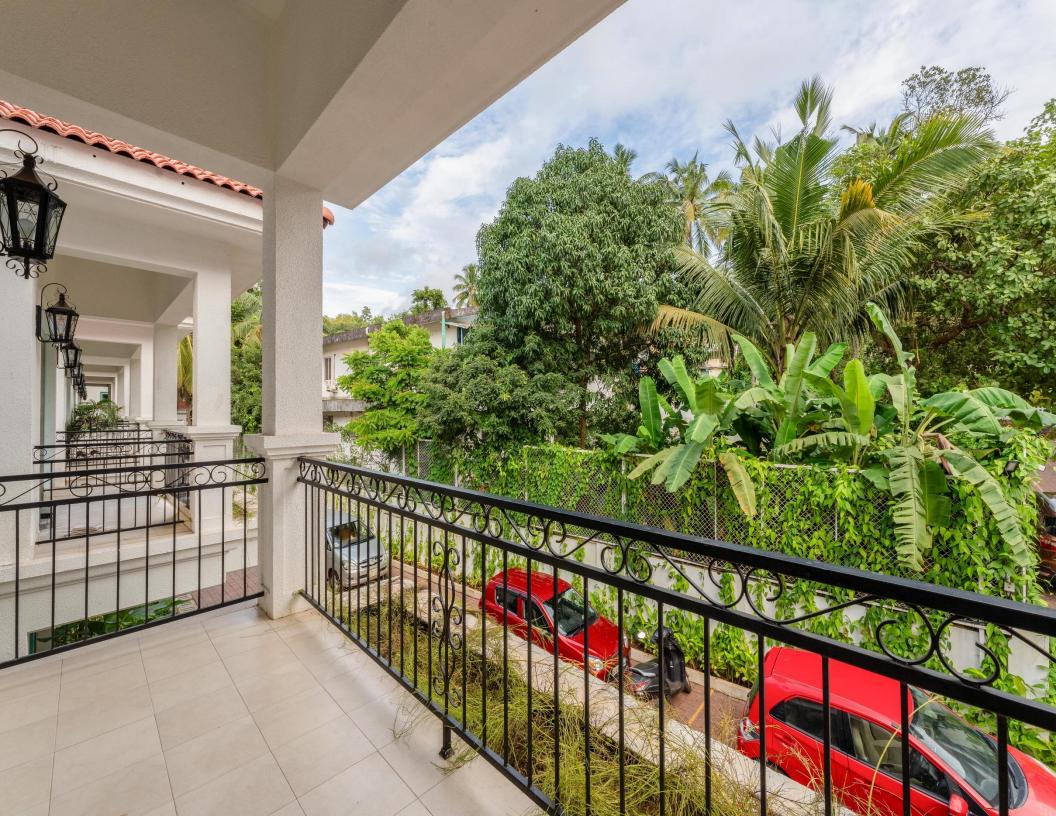

#### **Amenities at villa**

- Private pool
- Forest View
- Assagao
- Accommodates 06 Adults
- 3 En-suite rooms
- Living room
- Private pool
- Pool side seating
- Fully equipped kitchen
- Caretaker
- Wi-Fi
- Inverter power backup
- Gated community
- Extra adult/kids
- Chargeable- Check in 2 P.M / Check out 11 A.M
- No smoking inside the house
- Full booking amount to be paid before checking in
- House rules to be followed
- Refundable damage security deposit 20,000 (will be returned within 72 hours after the check out)