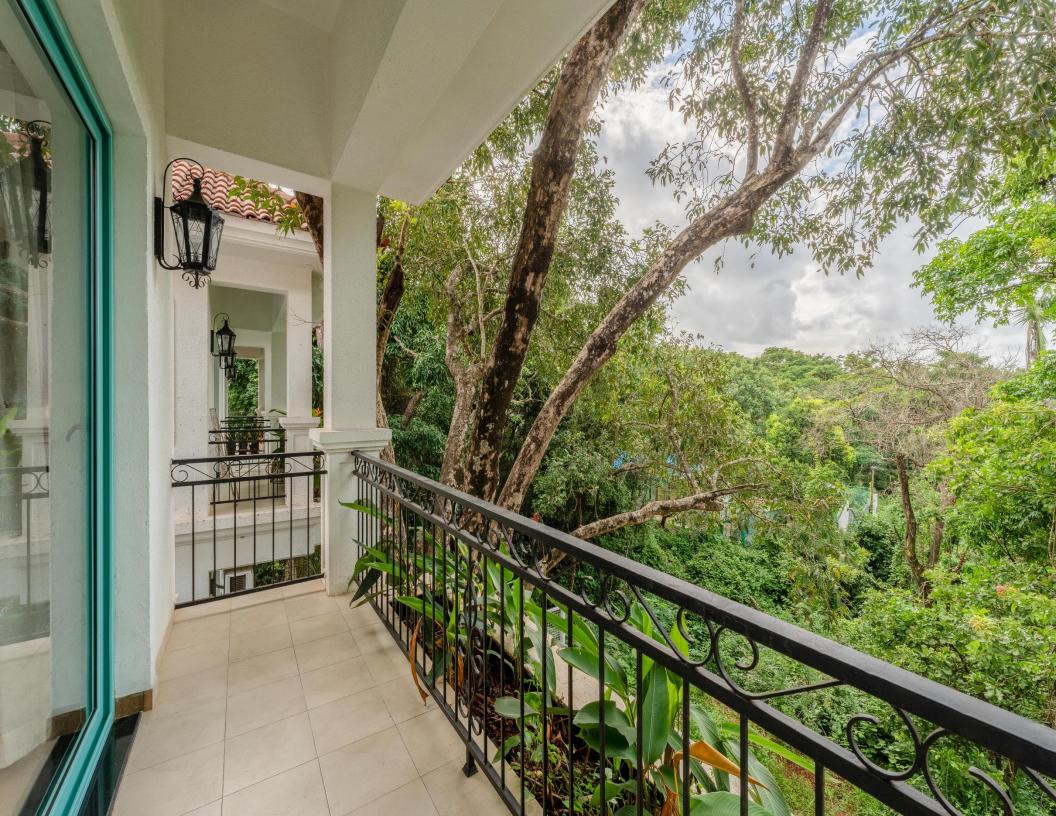

#### **Amenities at villa**

- Private pool
- Forest View
- Assagao
- Accommodates 06 Adults
- 3 En-suite rooms
- Living room
- Private pool
- Pool side seating
- Fully equipped kitchen
- Caretaker
- Wi-Fi
- Inverter power backup
- Gated community
- Extra adult/kids
- Chargeable- Check in 2 P.M / Check out 11 A.M
- No smoking inside the house
- Full booking amount to be paid before checking in
- House rules to be followed
- Refundable damage security deposit 20,000 (will be returned within 72 hours after the check out)