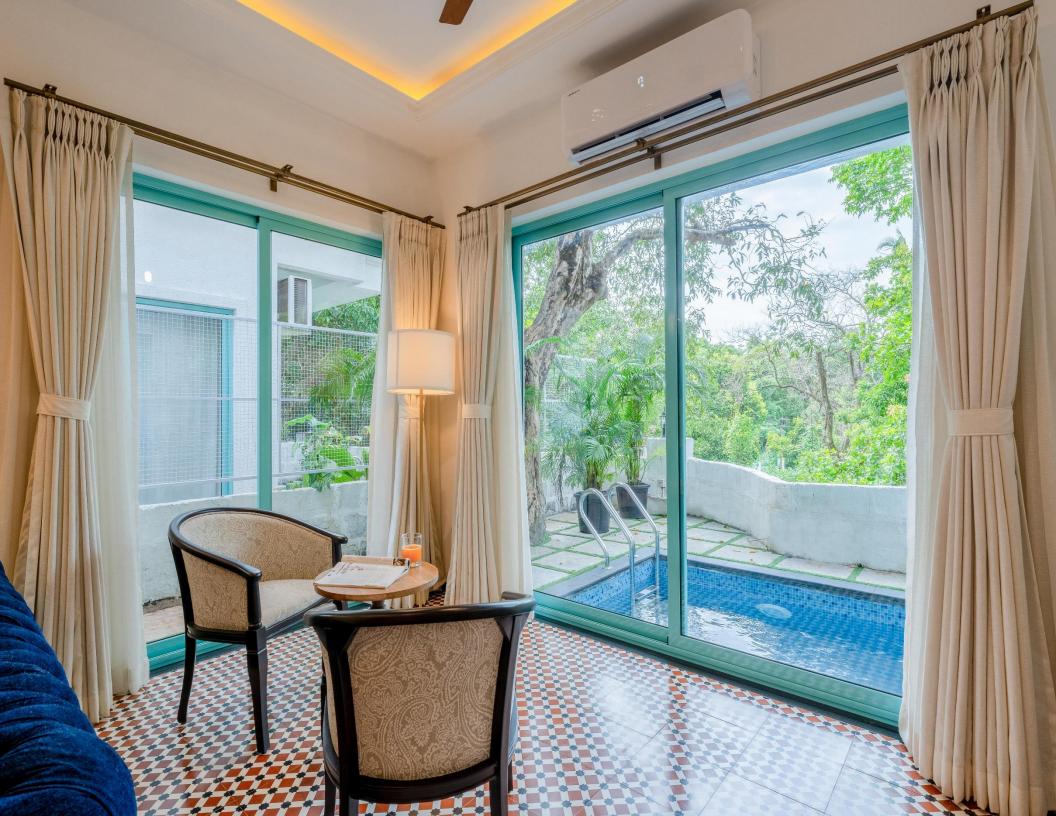

#### **Amenities at villa**

- Private pool
- Forest View
- Assagao
- Accommodates 06 Adults
- 3 En-suite rooms
- Living room
- Private pool
- Pool side seating
- Fully equipped kitchen
- Caretaker
- Wi-Fi
- Inverter power backup
- Gated community
- Extra adult/kids
- Chargeable- Check in 2 P.M / Check out 11 A.M
- No smoking inside the house
- Full booking amount to be paid before checking in
- House rules to be followed
- Refundable damage security deposit 20,000 (will be returned within 72 hours after the check out)