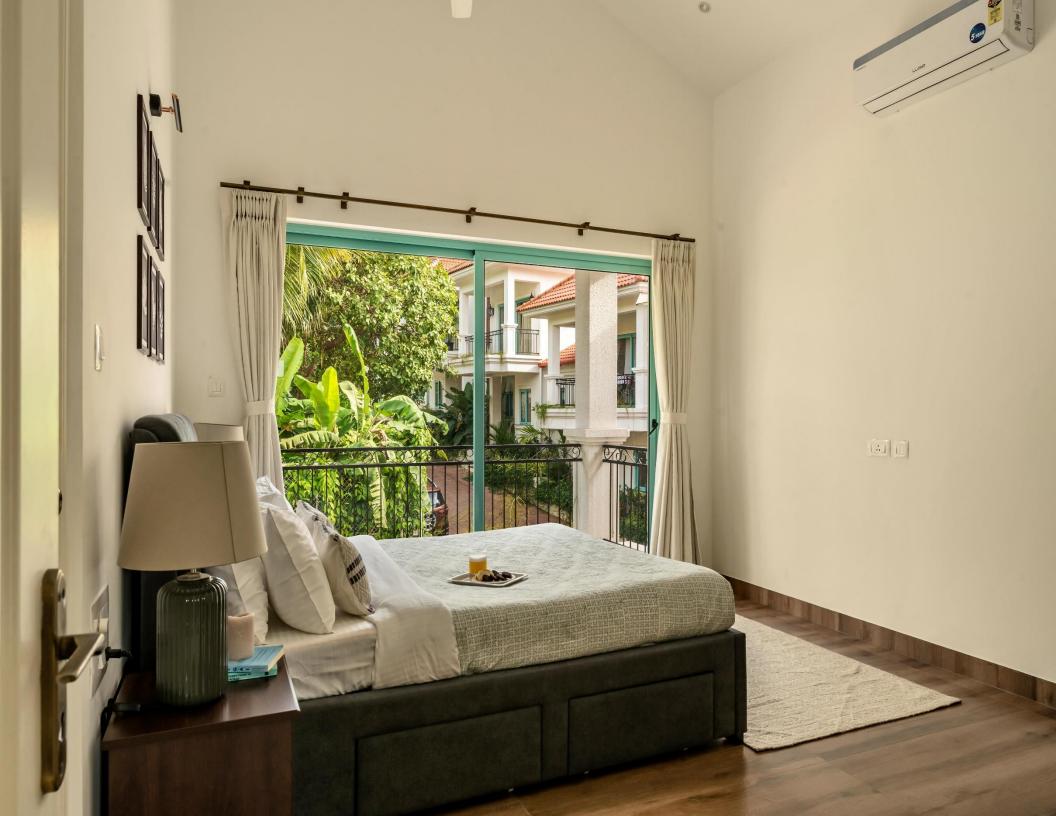

#### **Amenities at villa**

- Private pool
- Forest View
- Assagao
- Accommodates 06 Adults
- 3 En-suite rooms
- Living room
- Private pool
- Pool side seating
- Fully equipped kitchen
- Caretaker
- Wi-Fi
- Inverter power backup
- Gated community
- Extra adult/kids
- Chargeable- Check in 2 P.M / Check out 11 A.M
- No smoking inside the house
- Full booking amount to be paid before checking in
- House rules to be followed
- Refundable damage security deposit 20,000 (will be returned within 72 hours after the check out)