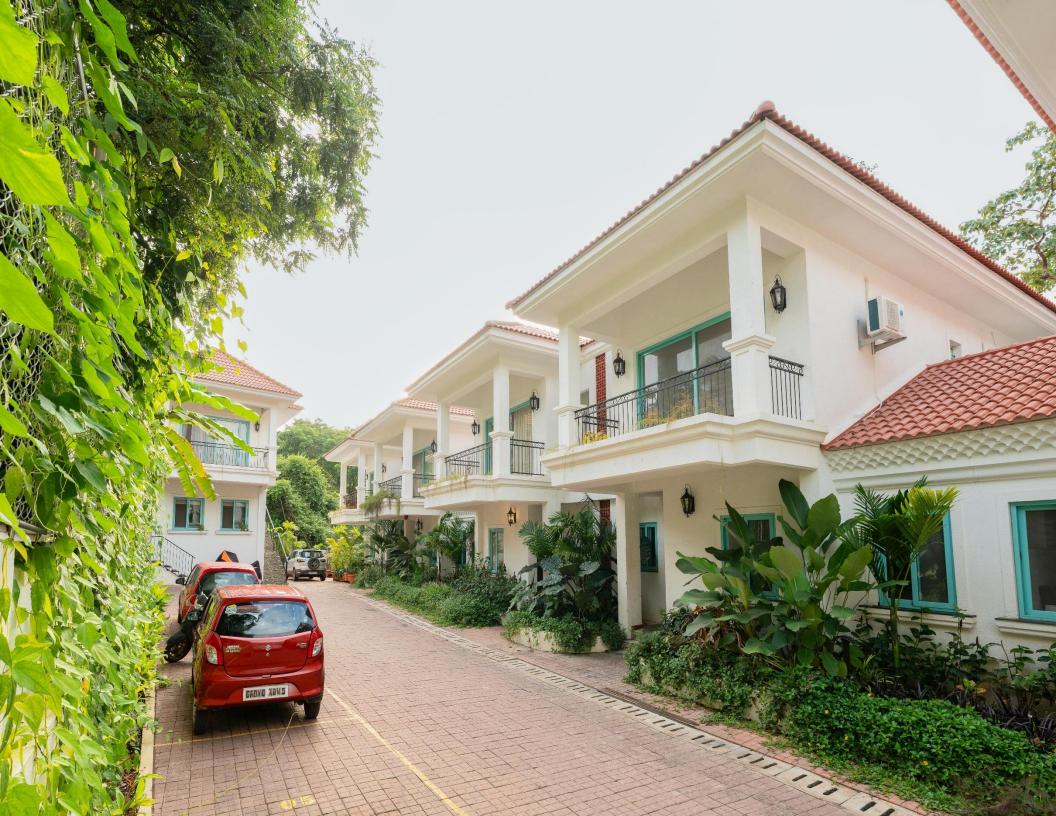

# LT330(V6) - ASSAGAO 3 BEDROOM VILLA

# ABOUT THE VILLA

#### **Amenities at villa**

- Private pool
- Forest View
- Assagao
- Accommodates 06 Adults
- 3 En-suite rooms
- Living room
- Private pool
- Pool side seating
- Fully equipped kitchen
- Caretaker
- Wi-Fi
- Inverter power backup
- Gated community
- Extra adult/kids
- Chargeable- Check in 2 P.M / Check out 11 A.M
- No smoking inside the house
- Full booking amount to be paid before checking in
- House rules to be followed
- Refundable damage security deposit 20,000 (will be returned within 72 hours after the check out)