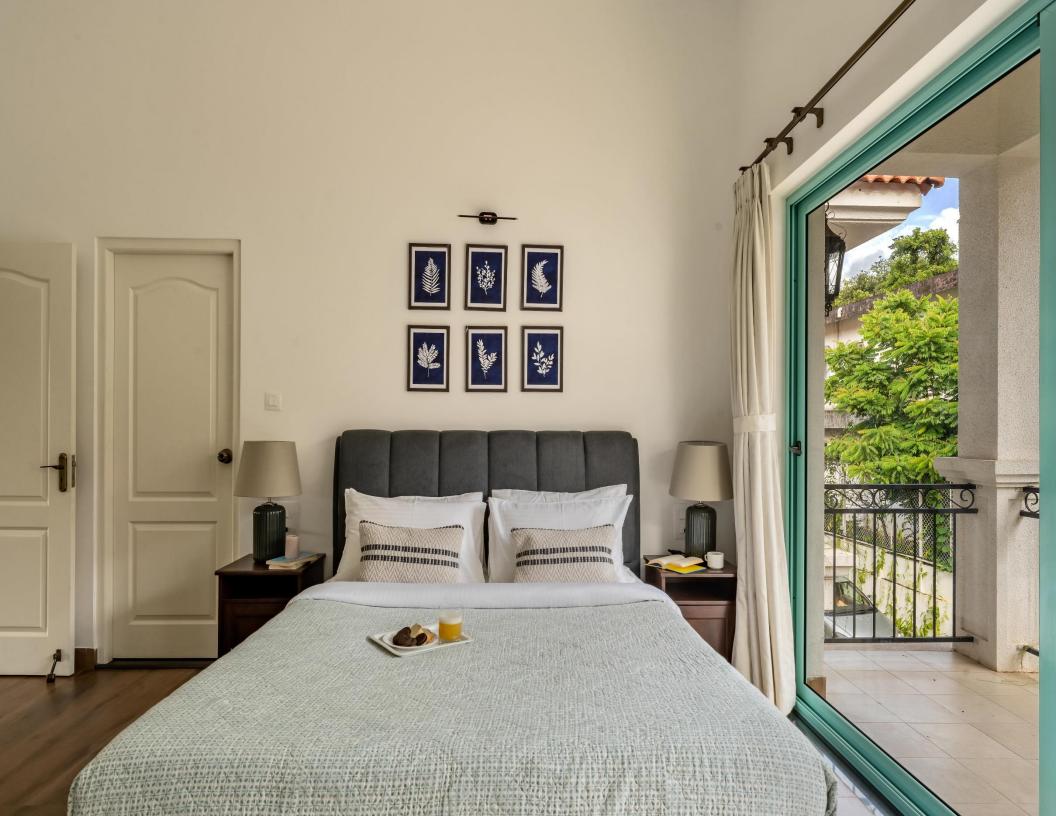

#### **Amenities at villa**

- Private pool
- Forest View
- Assagao
- Accommodates 06 Adults
- 3 En-suite rooms
- Living room
- Private pool
- Pool side seating
- Fully equipped kitchen
- Caretaker
- Wi-Fi
- Inverter power backup
- Gated community
- Extra adult/kids
- Chargeable- Check in 2 P.M / Check out 11 A.M
- No smoking inside the house
- Full booking amount to be paid before checking in
- House rules to be followed
- Refundable damage security deposit 20,000 (will be returned within 72 hours after the check out)