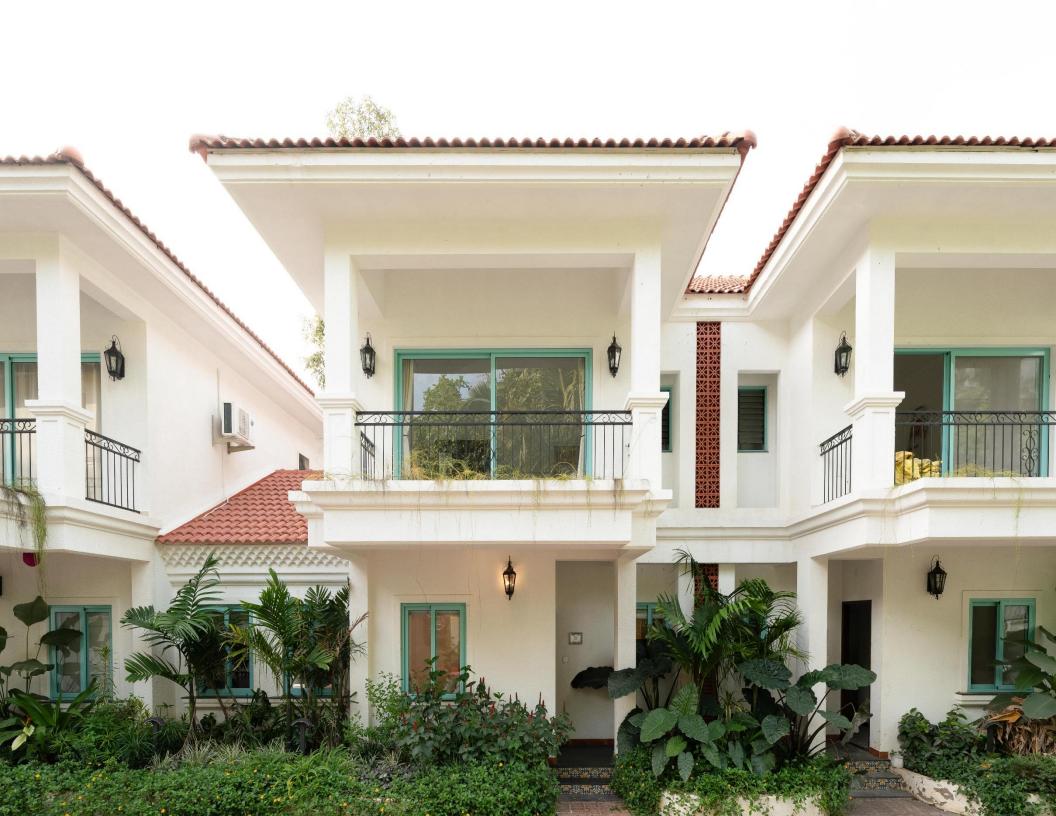

# LT330(V6) - ASSAGAO 3 BEDROOM VILLA

# ABOUT THE VILLA

#### **Amenities at villa**

- Private pool
- Forest View
- Assagao
- Accommodates 06 Adults
- 3 En-suite rooms
- Living room
- Private pool
- Pool side seating
- Fully equipped kitchen
- Caretaker
- Wi-Fi
- Inverter power backup
- Gated community
- Extra adult/kids
- Chargeable- Check in 2 P.M / Check out 11 A.M
- No smoking inside the house
- Full booking amount to be paid before checking in
- House rules to be followed
- Refundable damage security deposit 20,000 (will be returned within 72 hours after the check out)