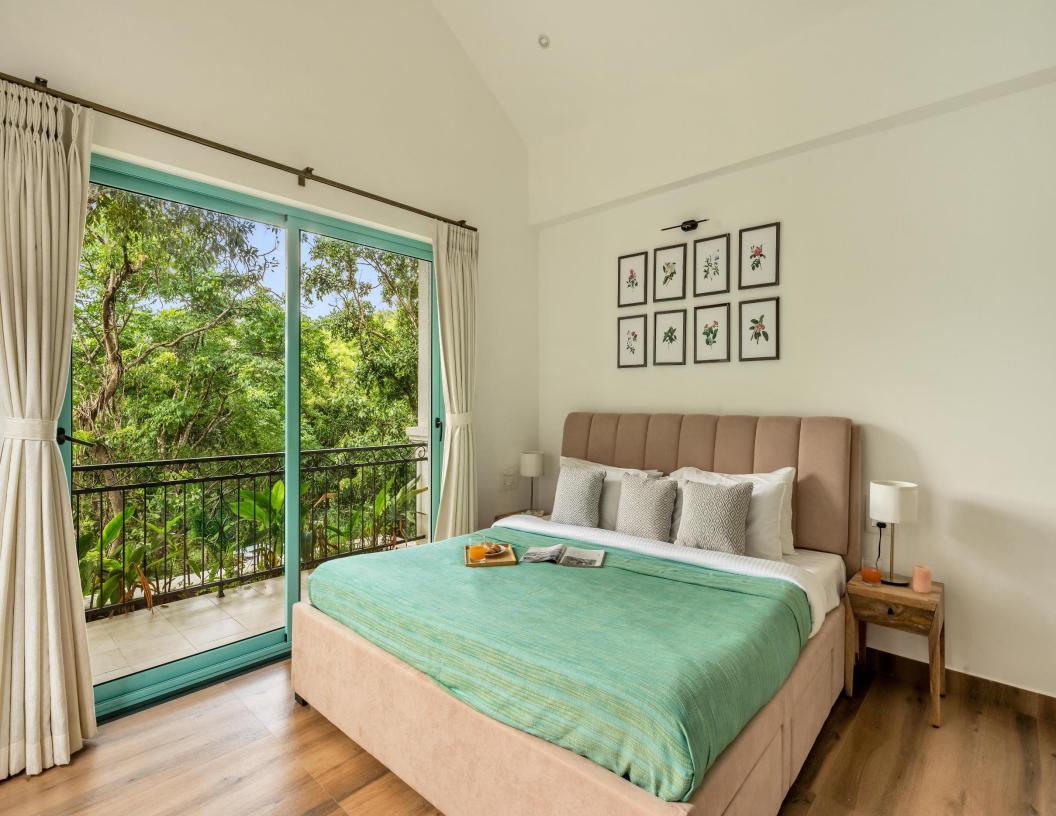

#### **Amenities at villa**

- Private pool
- Forest View
- Assagao
- Accommodates 06 Adults
- 3 En-suite rooms
- Living room
- Private pool
- Pool side seating
- Fully equipped kitchen
- Caretaker
- Wi-Fi
- Inverter power backup
- Gated community
- Extra adult/kids
- Chargeable- Check in 2 P.M / Check out 11 A.M
- No smoking inside the house
- Full booking amount to be paid before checking in
- House rules to be followed
- Refundable damage security deposit 20,000 (will be returned within 72 hours after the check out)