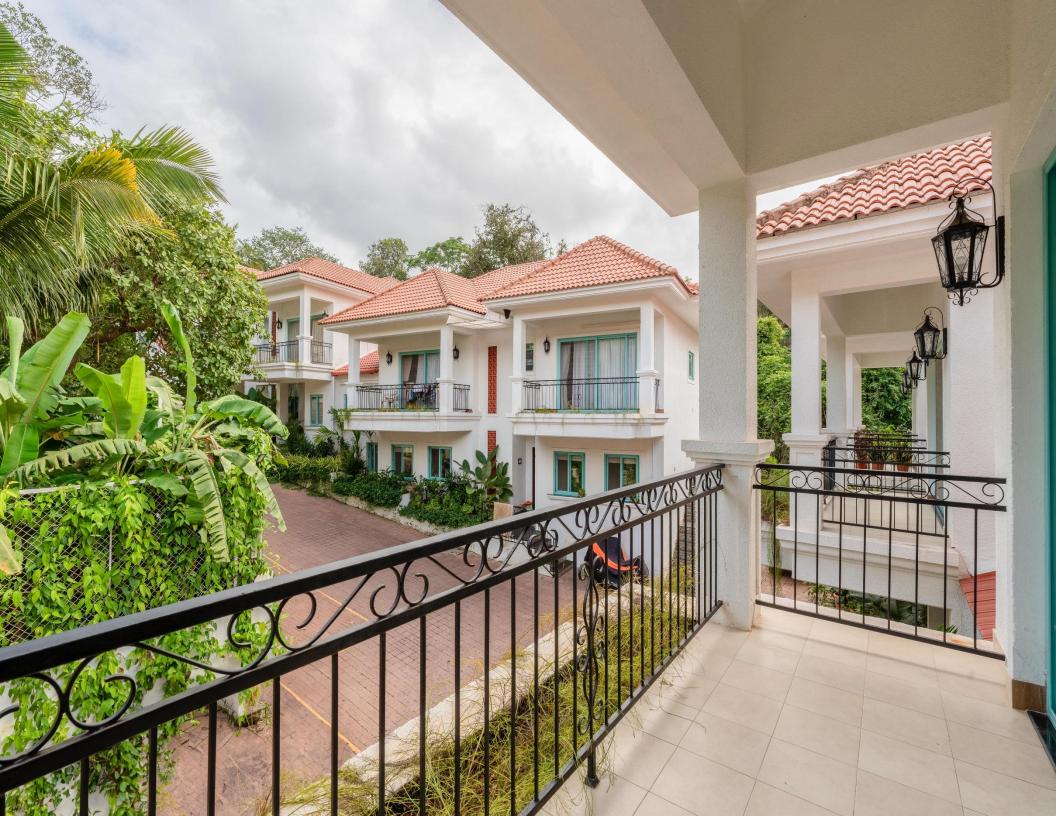

#### **Amenities at villa**

- Private pool
- Forest View
- Assagao
- Accommodates 06 Adults
- 3 En-suite rooms
- Living room
- Private pool
- Pool side seating
- Fully equipped kitchen
- Caretaker
- Wi-Fi
- Inverter power backup
- Gated community
- Extra adult/kids
- Chargeable- Check in 2 P.M / Check out 11 A.M
- No smoking inside the house
- Full booking amount to be paid before checking in
- House rules to be followed
- Refundable damage security deposit 20,000 (will be returned within 72 hours after the check out)