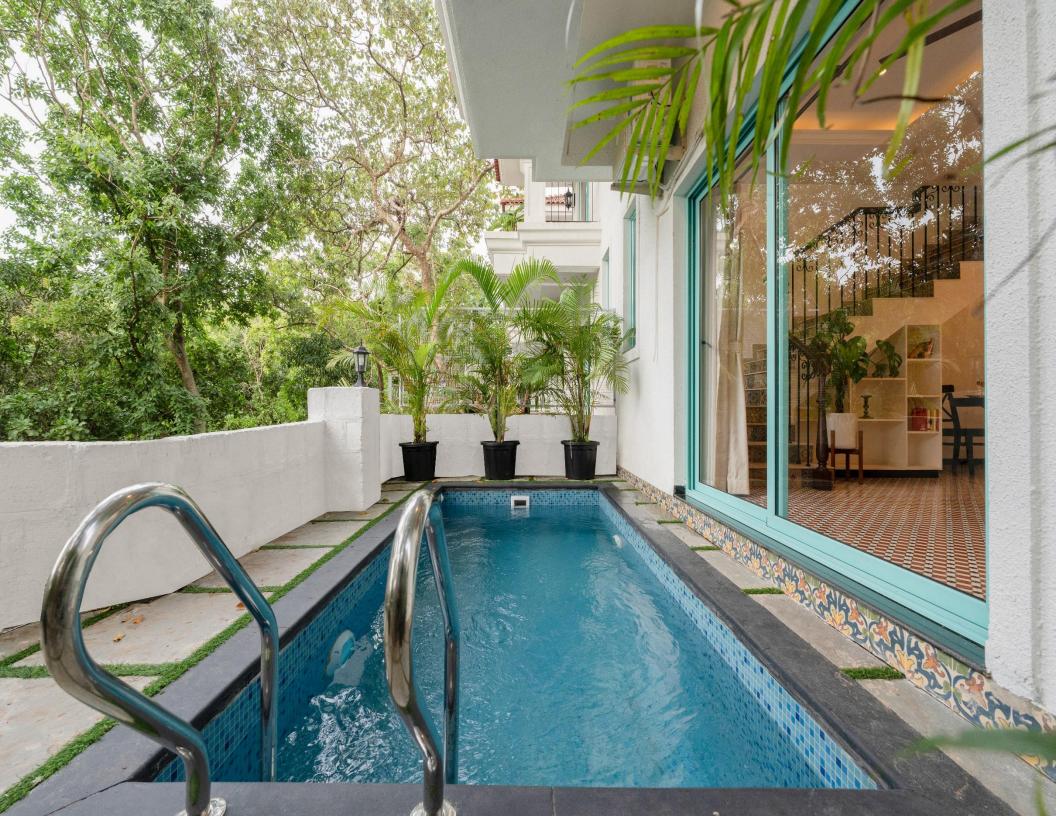

#### **Amenities at villa**

- Private pool
- Forest View
- Assagao
- Accommodates 06 Adults
- 3 En-suite rooms
- Living room
- Private pool
- Pool side seating
- Fully equipped kitchen
- Caretaker
- Wi-Fi
- Inverter power backup
- Gated community
- Extra adult/kids
- Chargeable- Check in 2 P.M / Check out 11 A.M
- No smoking inside the house
- Full booking amount to be paid before checking in
- House rules to be followed
- Refundable damage security deposit 20,000 (will be returned within 72 hours after the check out)