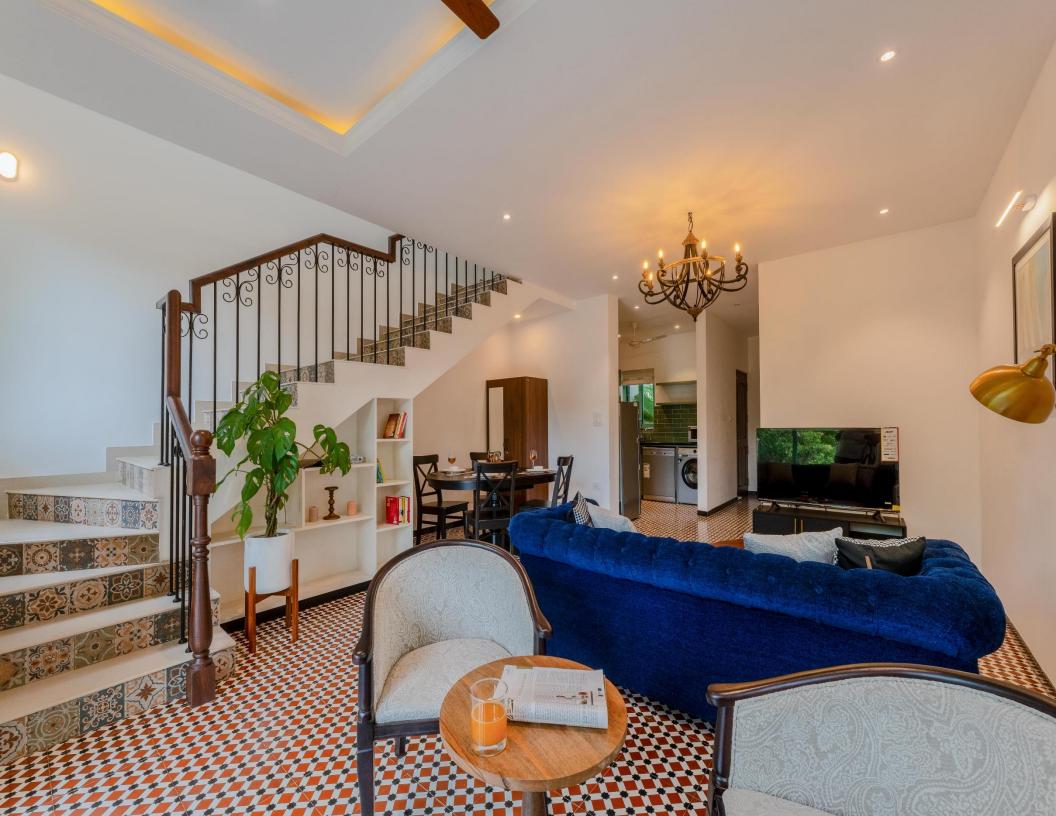

# ABOUT THE VILLA

#### **Amenities at villa**

- Private pool
- Forest View
- Assagao
- Accommodates 06 Adults
- 3 En-suite rooms
- Living room
- Private pool
- Pool side seating
- Fully equipped kitchen
- Caretaker
- Wi-Fi
- Inverter power backup
- Gated community
- Extra adult/kids
- Chargeable- Check in 2 P.M / Check out 11 A.M
- No smoking inside the house
- Full booking amount to be paid before checking in
- House rules to be followed
- Refundable damage security deposit 20,000 (will be returned within 72 hours after the check out)