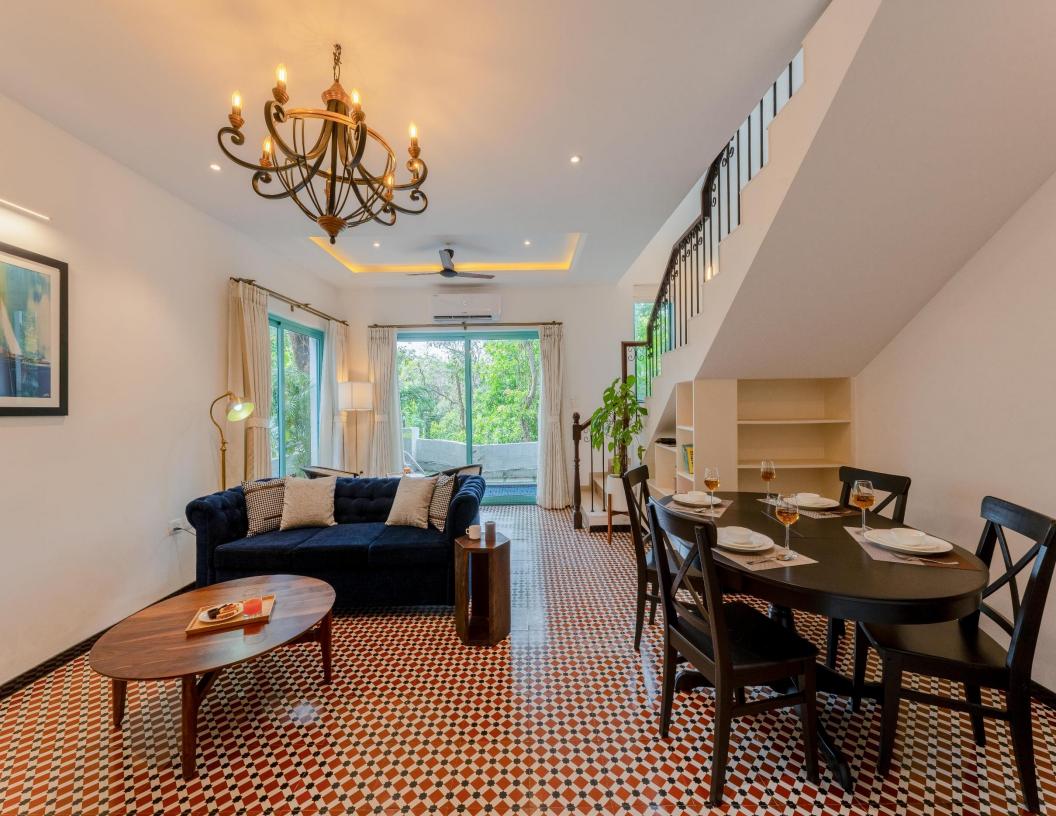

# ABOUT THE VILLA

#### **Amenities at villa**

- Private pool
- Forest View
- Assagao
- Accommodates 06 Adults
- 3 En-suite rooms
- Living room
- Private pool
- Pool side seating
- Fully equipped kitchen
- Caretaker
- Wi-Fi
- Inverter power backup
- Gated community
- Extra adult/kids
- Chargeable- Check in 2 P.M / Check out 11 A.M
- No smoking inside the house
- Full booking amount to be paid before checking in
- House rules to be followed
- Refundable damage security deposit 20,000 (will be returned within 72 hours after the check out)