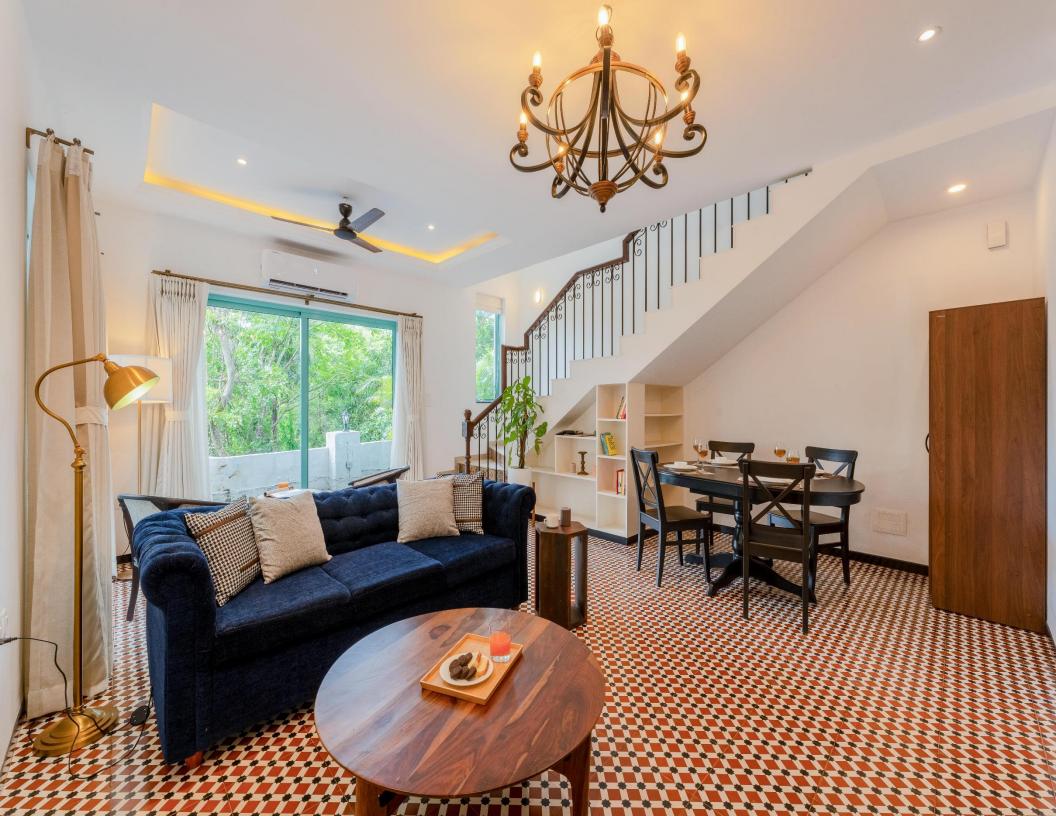

#### **Amenities at villa**

- Private pool
- Forest View
- Assagao
- Accommodates 06 Adults
- 3 En-suite rooms
- Living room
- Private pool
- Pool side seating
- Fully equipped kitchen
- Caretaker
- Wi-Fi
- Inverter power backup
- Gated community
- Extra adult/kids
- Chargeable- Check in 2 P.M / Check out 11 A.M
- No smoking inside the house
- Full booking amount to be paid before checking in
- House rules to be followed
- Refundable damage security deposit 20,000 (will be returned within 72 hours after the check out)