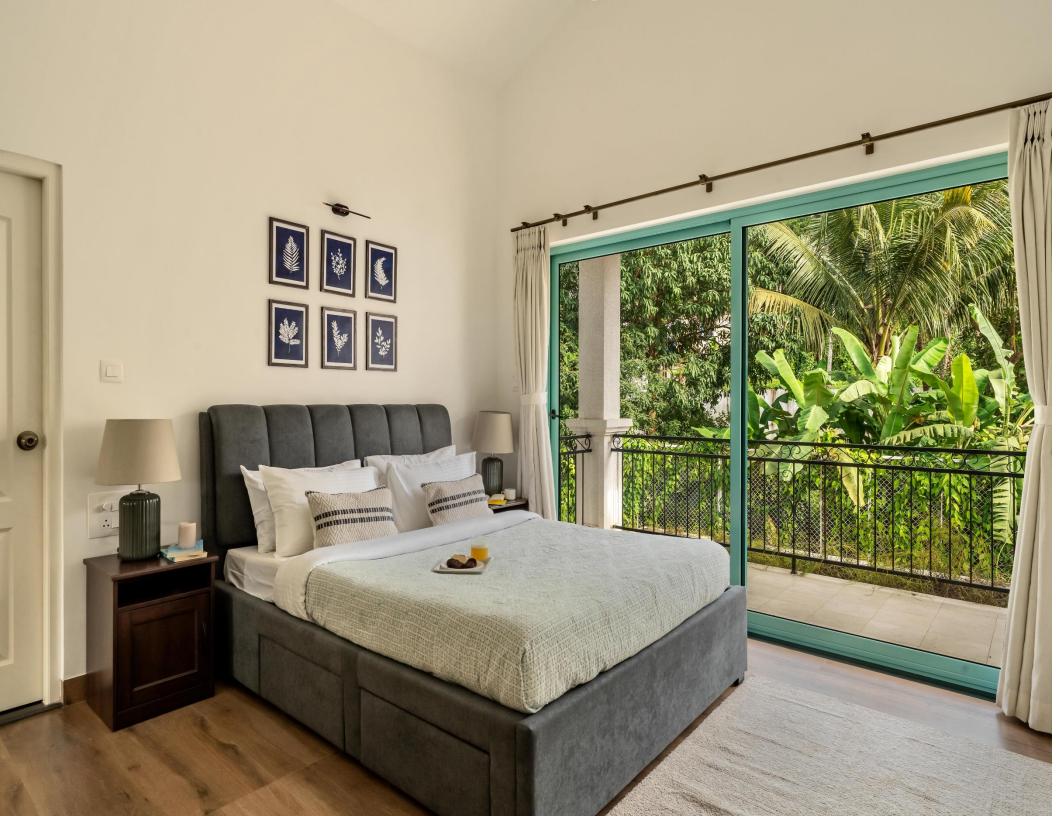

#### **Amenities at villa**

- Private pool
- Forest View
- Assagao
- Accommodates 06 Adults
- 3 En-suite rooms
- Living room
- Private pool
- Pool side seating
- Fully equipped kitchen
- Caretaker
- Wi-Fi
- Inverter power backup
- Gated community
- Extra adult/kids
- Chargeable- Check in 2 P.M / Check out 11 A.M
- No smoking inside the house
- Full booking amount to be paid before checking in
- House rules to be followed
- Refundable damage security deposit 20,000 (will be returned within 72 hours after the check out)