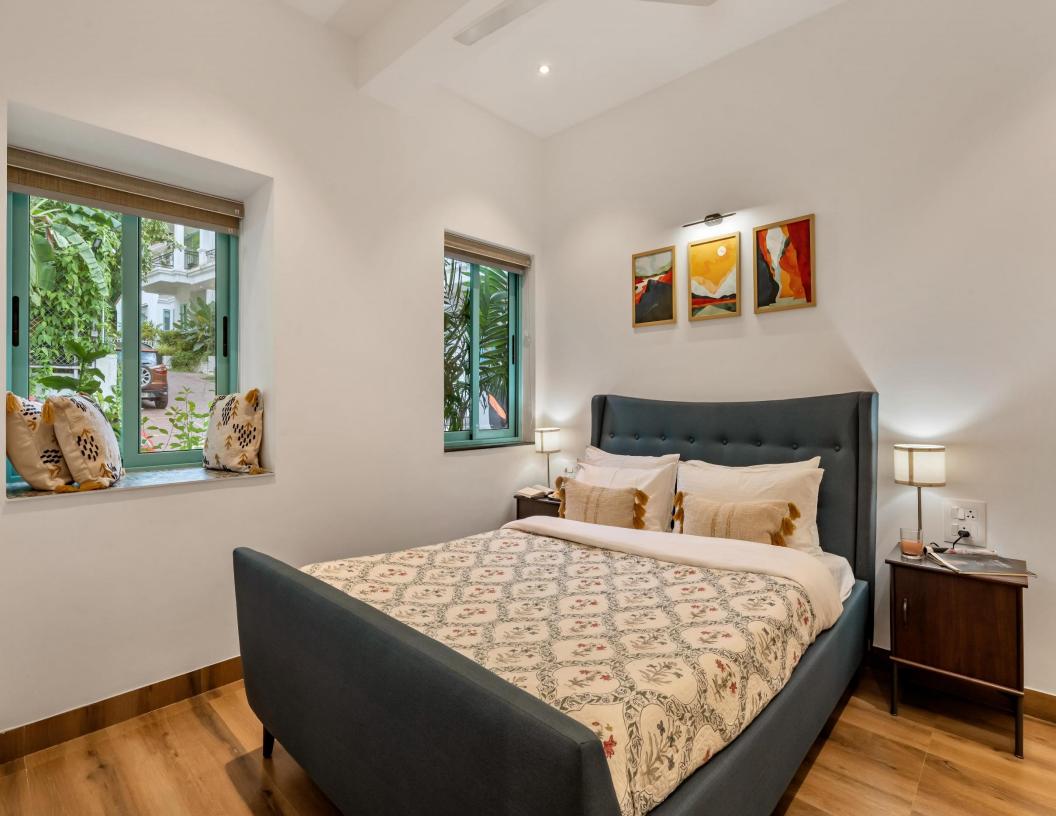

#### **Amenities at villa**

- Private pool
- Forest View
- Assagao
- Accommodates 06 Adults
- 3 En-suite rooms
- Living room
- Private pool
- Pool side seating
- Fully equipped kitchen
- Caretaker
- Wi-Fi
- Inverter power backup
- Gated community
- Extra adult/kids
- Chargeable- Check in 2 P.M / Check out 11 A.M
- No smoking inside the house
- Full booking amount to be paid before checking in
- House rules to be followed
- Refundable damage security deposit 20,000 (will be returned within 72 hours after the check out)