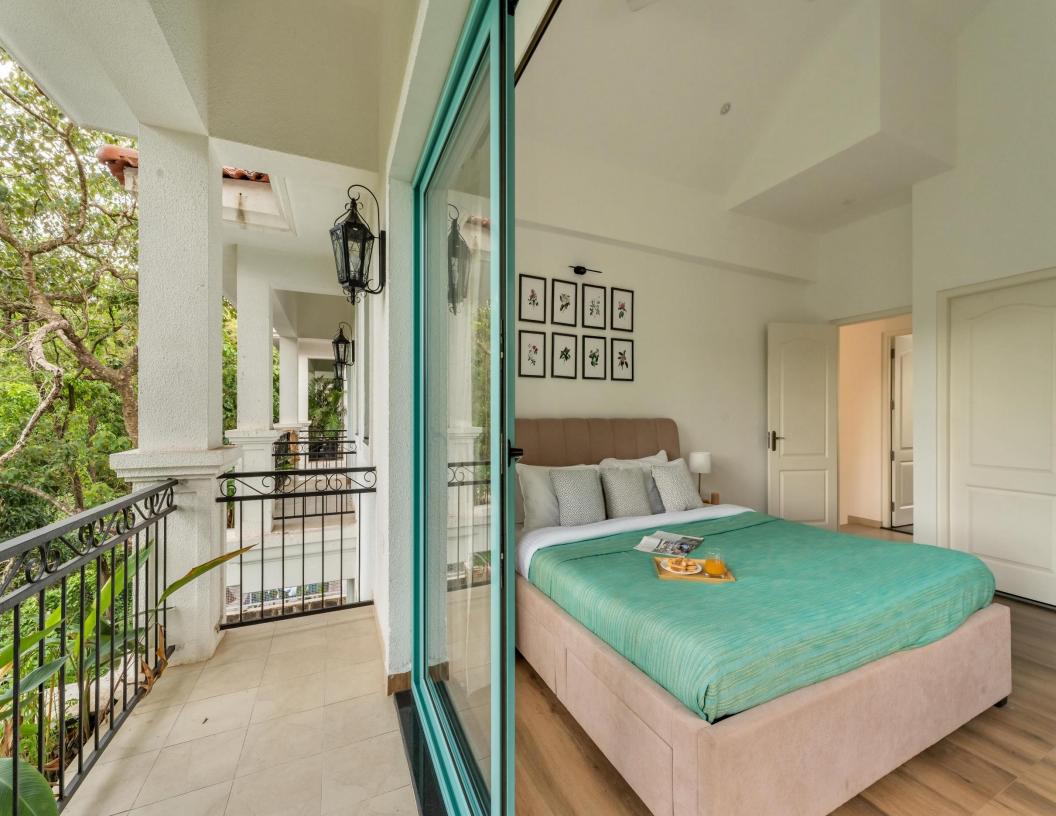

#### **Amenities at villa**

- Private pool
- Forest View
- Assagao
- Accommodates 06 Adults
- 3 En-suite rooms
- Living room
- Private pool
- Pool side seating
- Fully equipped kitchen
- Caretaker
- Wi-Fi
- Inverter power backup
- Gated community
- Extra adult/kids
- Chargeable- Check in 2 P.M / Check out 11 A.M
- No smoking inside the house
- Full booking amount to be paid before checking in
- House rules to be followed
- Refundable damage security deposit 20,000 (will be returned within 72 hours after the check out)