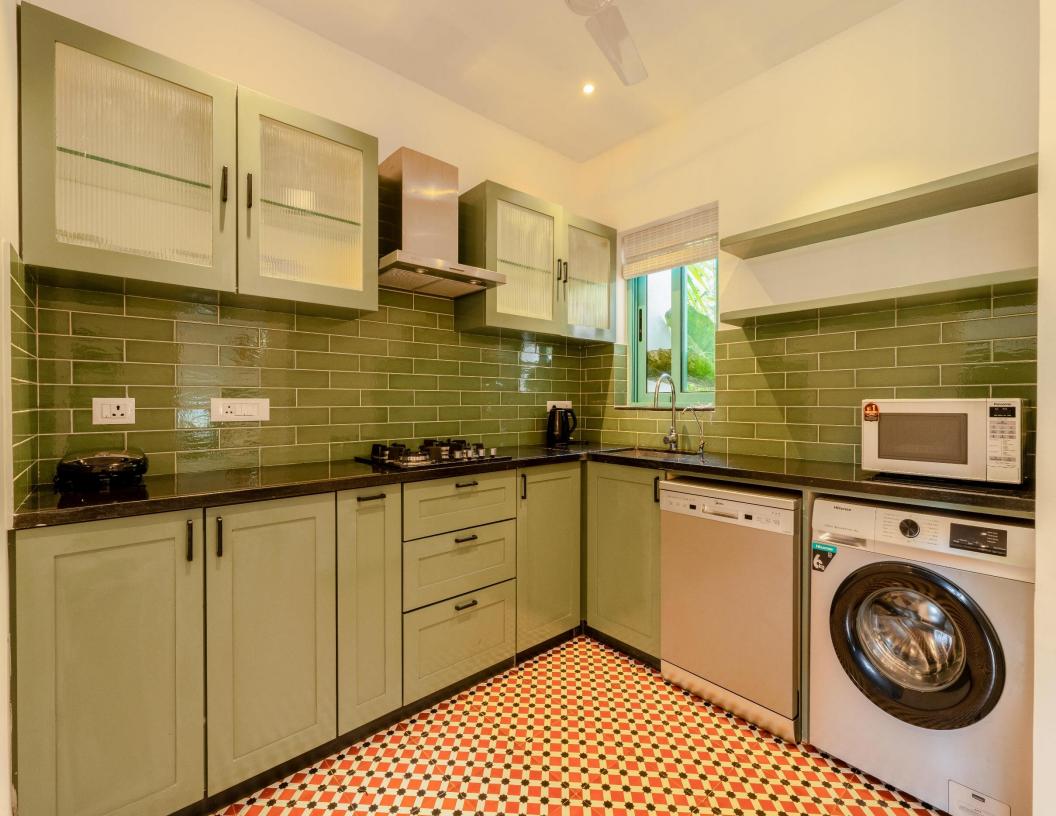

# ABOUT THE VILLA

#### **Amenities at villa**

- Private pool
- Forest View
- Assagao
- Accommodates 06 Adults
- 3 En-suite rooms
- Living room
- Private pool
- Pool side seating
- Fully equipped kitchen
- Caretaker
- Wi-Fi
- Inverter power backup
- Gated community
- Extra adult/kids
- Chargeable- Check in 2 P.M / Check out 11 A.M
- No smoking inside the house
- Full booking amount to be paid before checking in
- House rules to be followed
- Refundable damage security deposit 20,000 (will be returned within 72 hours after the check out)