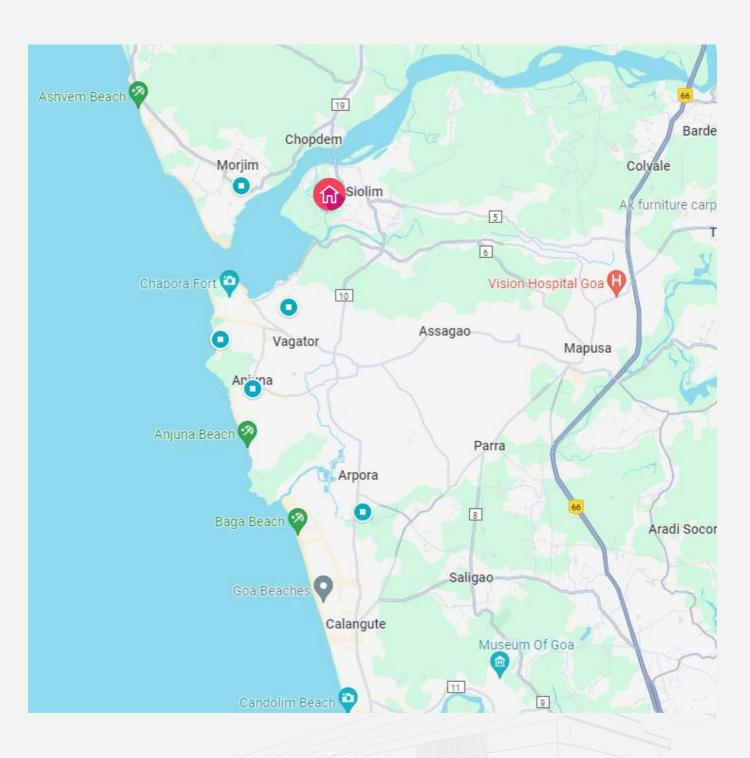

## Nearby Places

- · Hosa 1 min · Coco's Kitchen Thai Street Food 2 min
- · Thalassa 4 min

Kiki - By the sea - 7 min

Smoking is strictly prohibited inside the villa, and guests are expected to wear appropriate swim attire when using the swimming pool. The full booking amount must be settled before checking in, and it's imperative to adhere to the house rules for a harmonious stay. A refundable damage security deposit will be collected during check-in to safeguard against any potential damages. The villa's central location in Siolim, North Goa, grants easy access to the region's attractions and amenities, making it an ideal base for a memorable stay in this picturesque part of India.