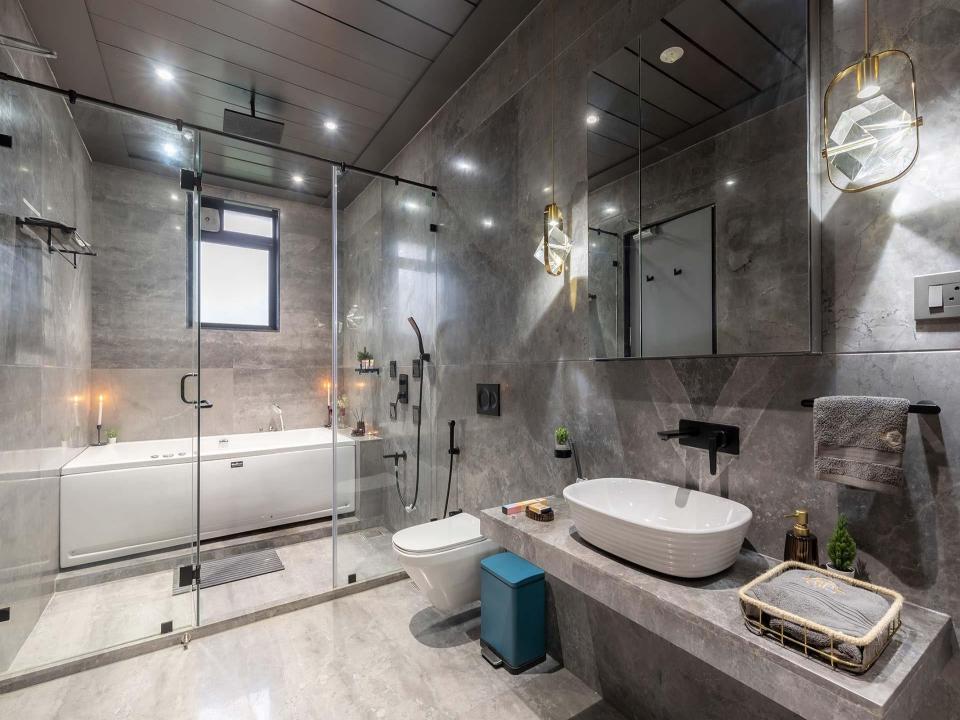

#### LTM905 is special because of its:

- Mélange of spacious indoor and outdoor spaces adorned in lavish furnishings
- Huge outdoor swimming pool
- Sprawling garden with a walkway and selfie points
- Private theatre for screening your favourite sports matches and movies
- Snug machan that overlooks the gushing waters of the river
- Curated collection of indoor games such as pool and other outdoor games
- Relaxing jacuzzi and availability of massage chairs
- State-of-the-art bar area and conference room
- Well-crafted Jain Temple on the premises
- -Terrace & deck area that offer unparalleled views of the surrounding flora
- Ample sit-out spaces and private, furnished balconies overlooking the serene landscapes
- Proximity to Lonavala's famous tourist attractions

#### Amenities:

- Generator, Wi-Fi, AC, TV
- Private theatre, jacuzzi, 2 massage chairs, sauna
- Small gym, meeting room, sports & bar area
- Barbecue kit, bonfire, bar area
- Gazebo, indoor games, snooker room
- Washing machine, torch, fire extinguisher
- Medical kit, mosquito repellent
- Wardrobes, hangers
- Geysers, towels, toiletries
- Secured parking space for up to 8 cars