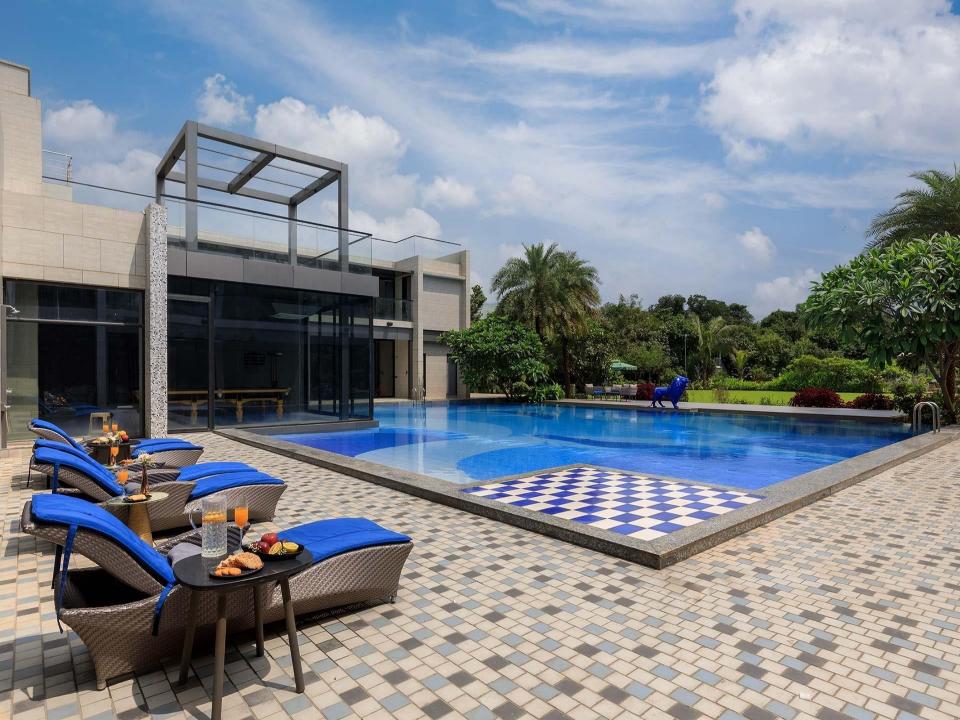

#### LTM905 is special because of its:

- Mélange of spacious indoor and outdoor spaces adorned in lavish furnishings
- Huge outdoor swimming pool
- Sprawling garden with a walkway and selfie points
- Private theatre for screening your favourite sports matches and movies
- Snug machan that overlooks the gushing waters of the river
- Curated collection of indoor games such as pool and other outdoor games
- Relaxing jacuzzi and availability of massage chairs
- State-of-the-art bar area and conference room
- Well-crafted Jain Temple on the premises
- -Terrace & deck area that offer unparalleled views of the surrounding flora
- Ample sit-out spaces and private, furnished balconies overlooking the serene landscapes
- Proximity to Lonavala's famous tourist attractions

#### Amenities:

- Generator, Wi-Fi, AC, TV
- Private theatre, jacuzzi, 2 massage chairs, sauna
- Small gym, meeting room, sports & bar area
- Barbecue kit, bonfire, bar area
- Gazebo, indoor games, snooker room
- Washing machine, torch, fire extinguisher
- Medical kit, mosquito repellent
- Wardrobes, hangers
- Geysers, towels, toiletries
- Secured parking space for up to 8 cars