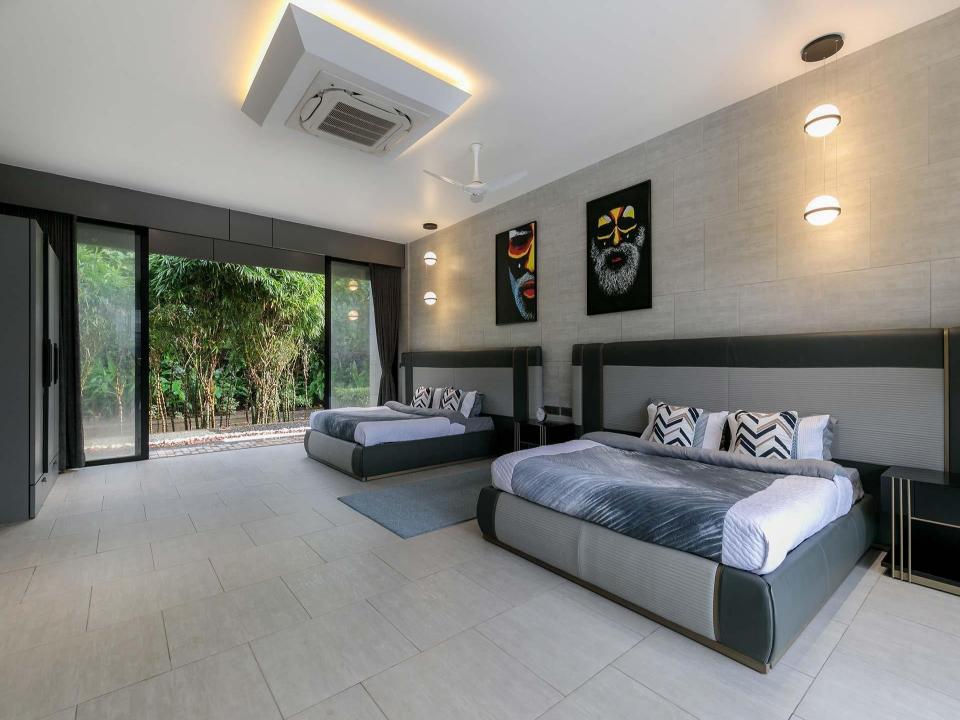

#### LTM905 is special because of its:

- Mélange of spacious indoor and outdoor spaces adorned in lavish furnishings
- Huge outdoor swimming pool
- Sprawling garden with a walkway and selfie points
- Private theatre for screening your favourite sports matches and movies
- Snug machan that overlooks the gushing waters of the river
- Curated collection of indoor games such as pool and other outdoor games
- Relaxing jacuzzi and availability of massage chairs
- State-of-the-art bar area and conference room
- Well-crafted Jain Temple on the premises
- -Terrace & deck area that offer unparalleled views of the surrounding flora
- Ample sit-out spaces and private, furnished balconies overlooking the serene landscapes
- Proximity to Lonavala's famous tourist attractions

#### Amenities:

- Generator, Wi-Fi, AC, TV
- Private theatre, jacuzzi, 2 massage chairs, sauna
- Small gym, meeting room, sports & bar area
- Barbecue kit, bonfire, bar area
- Gazebo, indoor games, snooker room
- Washing machine, torch, fire extinguisher
- Medical kit, mosquito repellent
- Wardrobes, hangers
- Geysers, towels, toiletries
- Secured parking space for up to 8 cars