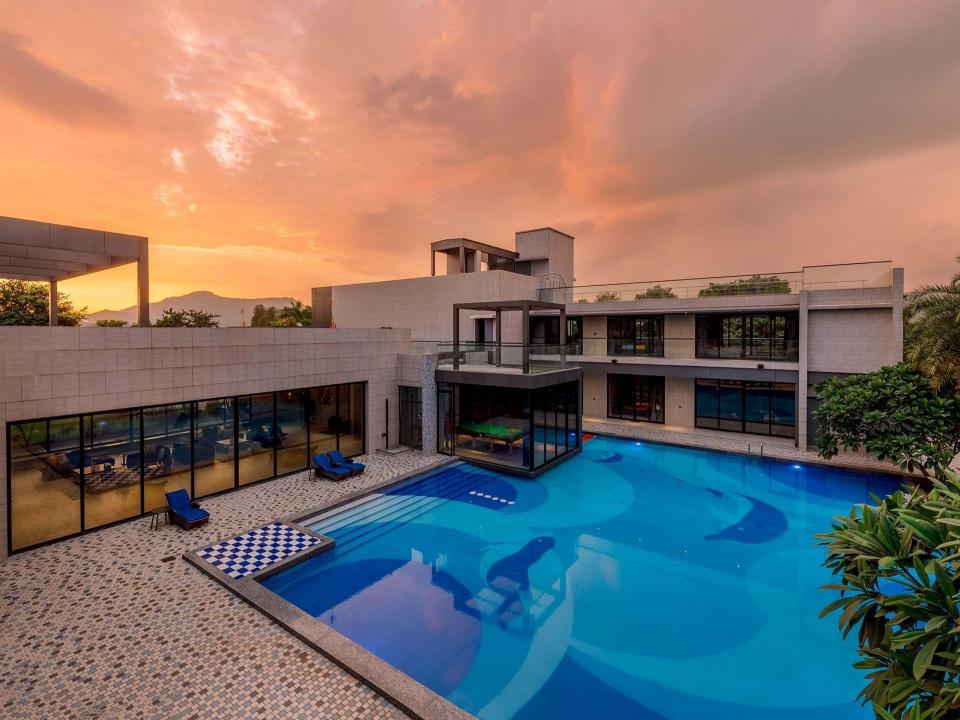

#### LTM905 is special because of its:

- Mélange of spacious indoor and outdoor spaces adorned in lavish furnishings
- Huge outdoor swimming pool
- Sprawling garden with a walkway and selfie points
- Private theatre for screening your favourite sports matches and movies
- Snug machan that overlooks the gushing waters of the river
- Curated collection of indoor games such as pool and other outdoor games
- Relaxing jacuzzi and availability of massage chairs
- State-of-the-art bar area and conference room
- Well-crafted Jain Temple on the premises
- -Terrace & deck area that offer unparalleled views of the surrounding flora
- Ample sit-out spaces and private, furnished balconies overlooking the serene landscapes
- Proximity to Lonavala's famous tourist attractions