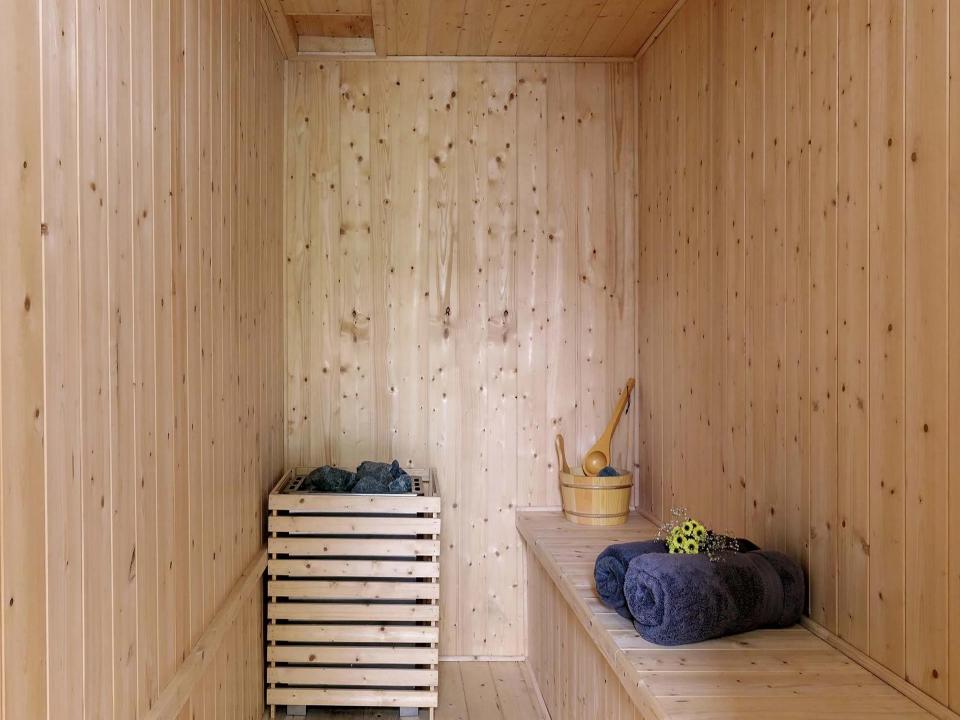

#### Amenities:

- Generator, Wi-Fi, AC, TV
- Private theatre, jacuzzi, 2 massage chairs, sauna
- Small gym, meeting room, sports & bar area
- Barbecue kit, bonfire, bar area
- Gazebo, indoor games, snooker room
- Washing machine, torch, fire extinguisher
- Medical kit, mosquito repellent
- Wardrobes, hangers
- Geysers, towels, toiletries
- Secured parking space for up to 8 cars