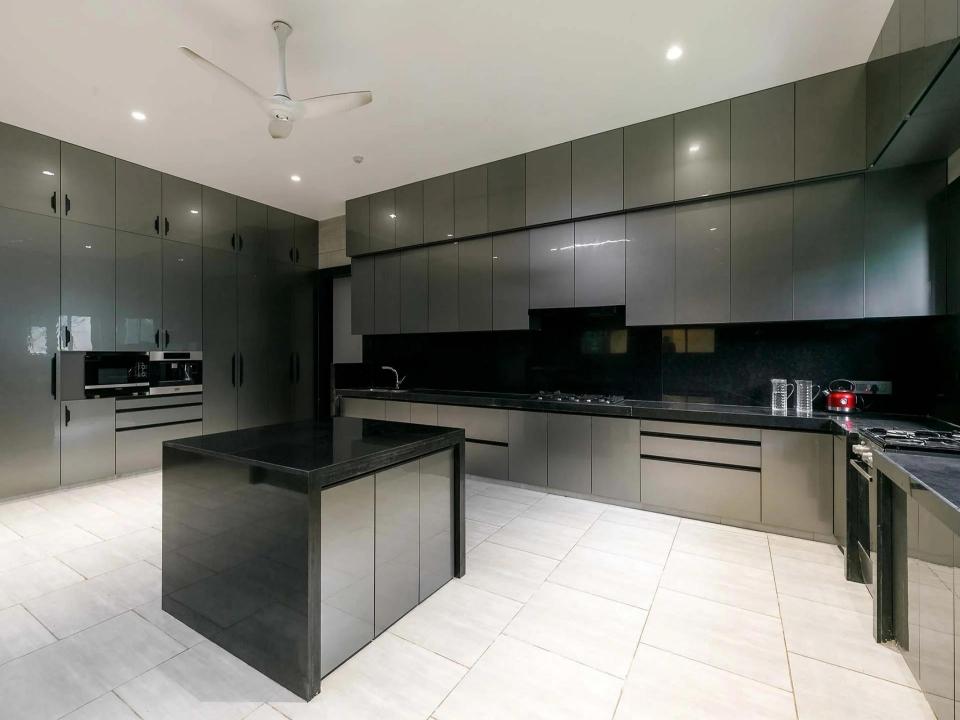

#### Kitchen

- Guests can access the kitchen for reheating purposes only.
- It is equipped with a microwave, oven, gas stove, water purifier, crockery, and cutlery.