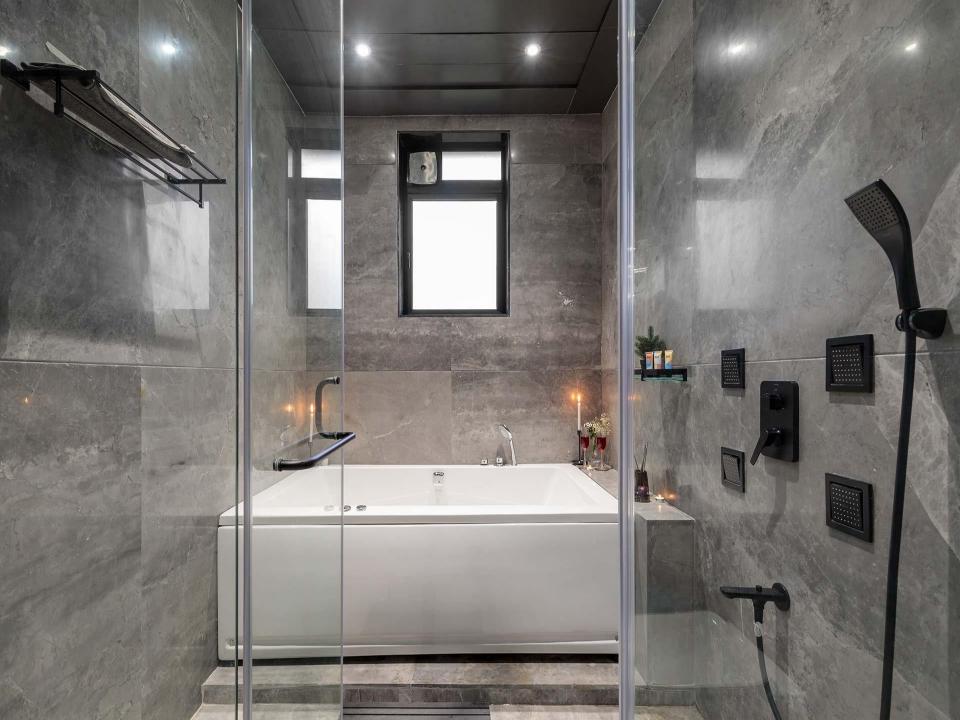

#### LTM905 is special because of its:

- Mélange of spacious indoor and outdoor spaces adorned in lavish furnishings
- Huge outdoor swimming pool
- Sprawling garden with a walkway and selfie points
- Private theatre for screening your favourite sports matches and movies
- Snug machan that overlooks the gushing waters of the river
- Curated collection of indoor games such as pool and other outdoor games
- Relaxing jacuzzi and availability of massage chairs
- State-of-the-art bar area and conference room
- Well-crafted Jain Temple on the premises
- -Terrace & deck area that offer unparalleled views of the surrounding flora
- Ample sit-out spaces and private, furnished balconies overlooking the serene landscapes
- Proximity to Lonavala's famous tourist attractions

#### Amenities:

- Generator, Wi-Fi, AC, TV
- Private theatre, jacuzzi, 2 massage chairs, sauna
- Small gym, meeting room, sports & bar area
- Barbecue kit, bonfire, bar area
- Gazebo, indoor games, snooker room
- Washing machine, torch, fire extinguisher
- Medical kit, mosquito repellent
- Wardrobes, hangers
- Geysers, towels, toiletries
- Secured parking space for up to 8 cars