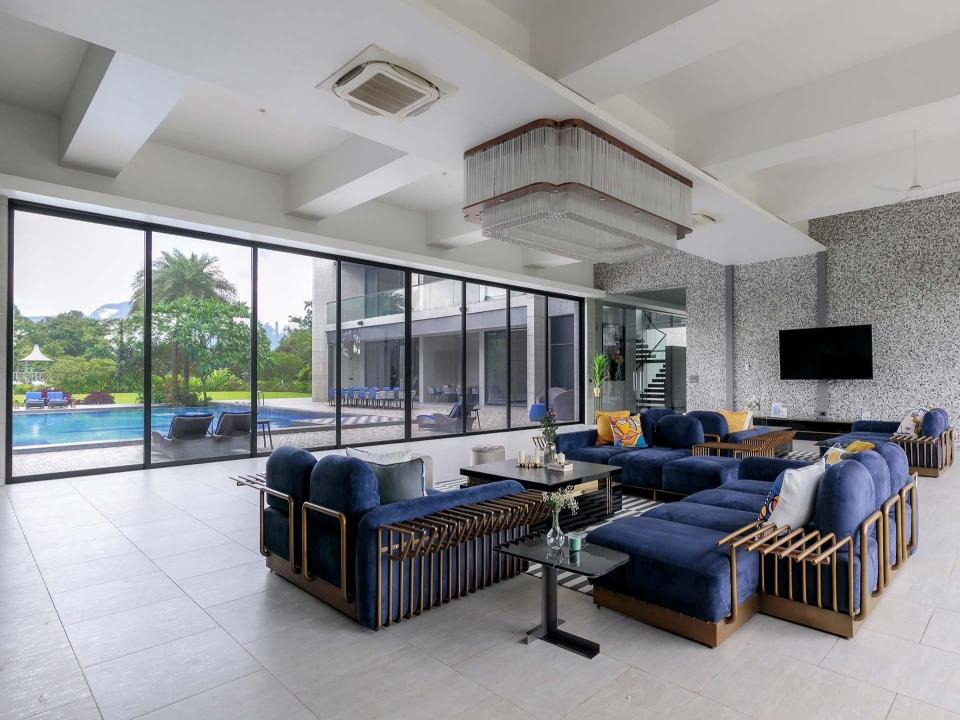

#### LTM905 is special because of its:

- Mélange of spacious indoor and outdoor spaces adorned in lavish furnishings
- Huge outdoor swimming pool
- Sprawling garden with a walkway and selfie points
- Private theatre for screening your favourite sports matches and movies
- Snug machan that overlooks the gushing waters of the river
- Curated collection of indoor games such as pool and other outdoor games
- Relaxing jacuzzi and availability of massage chairs
- State-of-the-art bar area and conference room
- Well-crafted Jain Temple on the premises
- -Terrace & deck area that offer unparalleled views of the surrounding flora
- Ample sit-out spaces and private, furnished balconies overlooking the serene landscapes
- Proximity to Lonavala's famous tourist attractions

#### Amenities:

- Generator, Wi-Fi, AC, TV
- Private theatre, jacuzzi, 2 massage chairs, sauna
- Small gym, meeting room, sports & bar area
- Barbecue kit, bonfire, bar area
- Gazebo, indoor games, snooker room
- Washing machine, torch, fire extinguisher
- Medical kit, mosquito repellent
- Wardrobes, hangers
- Geysers, towels, toiletries
- Secured parking space for up to 8 cars