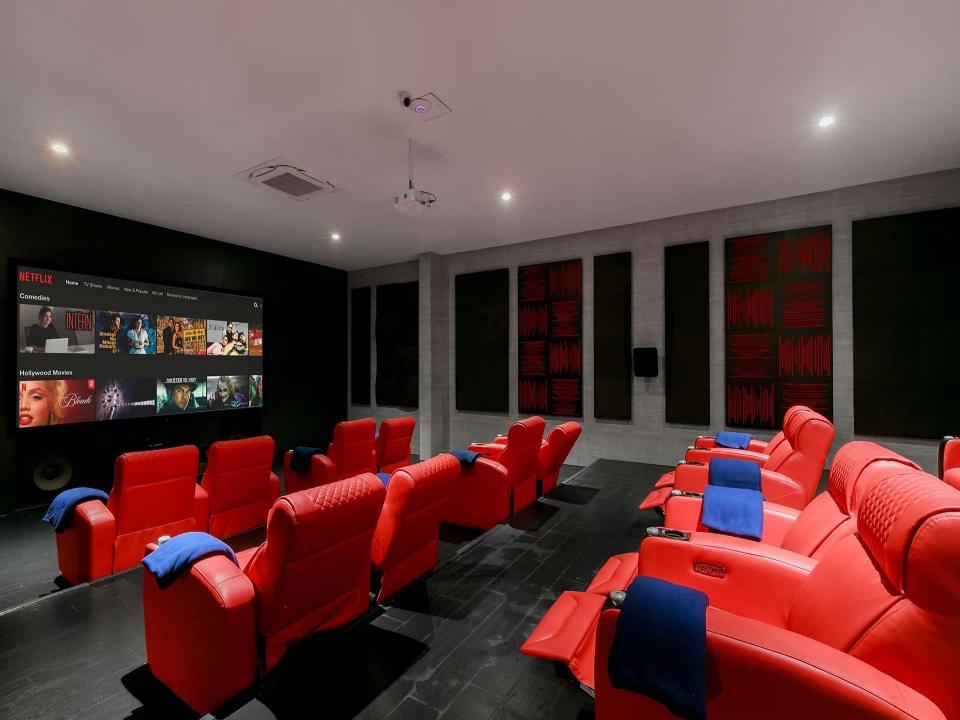

#### LTM905 is special because of its:

- Mélange of spacious indoor and outdoor spaces adorned in lavish furnishings
- Huge outdoor swimming pool
- Sprawling garden with a walkway and selfie points
- Private theatre for screening your favourite sports matches and movies
- Snug machan that overlooks the gushing waters of the river
- Curated collection of indoor games such as pool and other outdoor games
- Relaxing jacuzzi and availability of massage chairs
- State-of-the-art bar area and conference room
- Well-crafted Jain Temple on the premises
- -Terrace & deck area that offer unparalleled views of the surrounding flora
- Ample sit-out spaces and private, furnished balconies overlooking the serene landscapes
- Proximity to Lonavala's famous tourist attractions

#### Amenities:

- Generator, Wi-Fi, AC, TV
- Private theatre, jacuzzi, 2 massage chairs, sauna
- Small gym, meeting room, sports & bar area
- Barbecue kit, bonfire, bar area
- Gazebo, indoor games, snooker room
- Washing machine, torch, fire extinguisher
- Medical kit, mosquito repellent
- Wardrobes, hangers
- Geysers, towels, toiletries
- Secured parking space for up to 8 cars