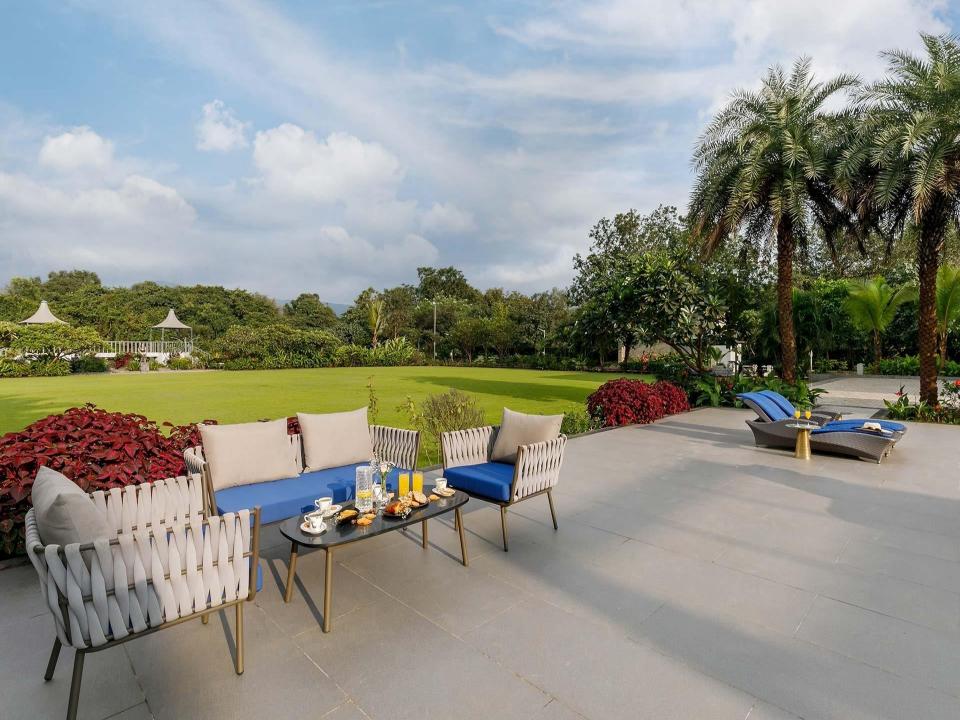

#### LTM905 is special because of its:

- Mélange of spacious indoor and outdoor spaces adorned in lavish furnishings
- Huge outdoor swimming pool
- Sprawling garden with a walkway and selfie points
- Private theatre for screening your favourite sports matches and movies
- Snug machan that overlooks the gushing waters of the river
- Curated collection of indoor games such as pool and other outdoor games
- Relaxing jacuzzi and availability of massage chairs
- State-of-the-art bar area and conference room
- Well-crafted Jain Temple on the premises
- -Terrace & deck area that offer unparalleled views of the surrounding flora
- Ample sit-out spaces and private, furnished balconies overlooking the serene landscapes
- Proximity to Lonavala's famous tourist attractions