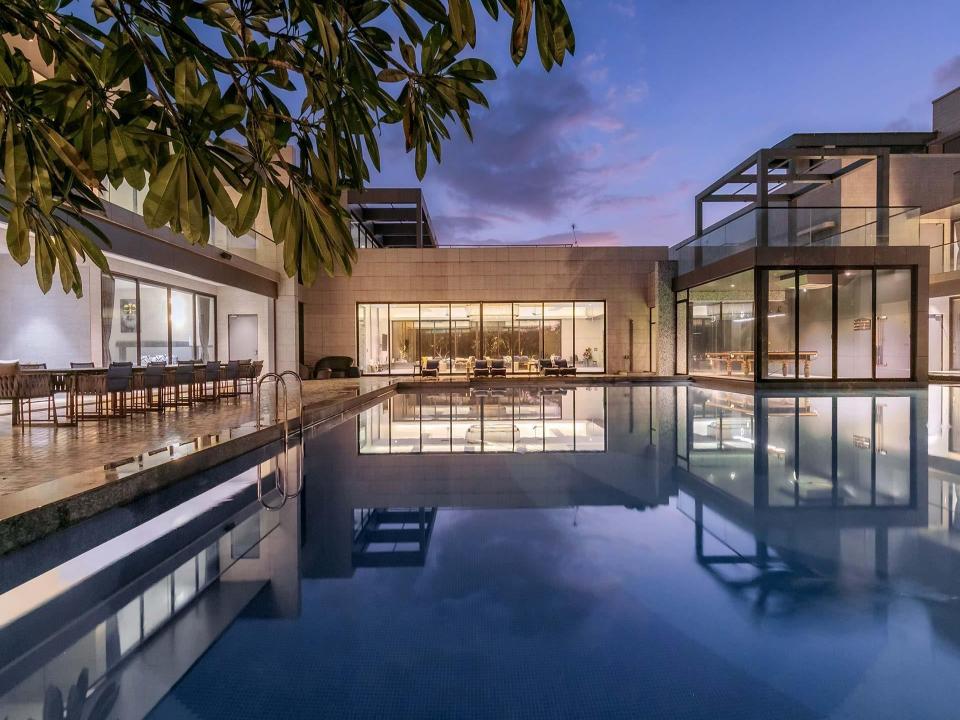

#### LTM905 is special because of its:

- Mélange of spacious indoor and outdoor spaces adorned in lavish furnishings
- Huge outdoor swimming pool
- Sprawling garden with a walkway and selfie points
- Private theatre for screening your favourite sports matches and movies
- Snug machan that overlooks the gushing waters of the river
- Curated collection of indoor games such as pool and other outdoor games
- Relaxing jacuzzi and availability of massage chairs
- State-of-the-art bar area and conference room
- Well-crafted Jain Temple on the premises
- -Terrace & deck area that offer unparalleled views of the surrounding flora
- Ample sit-out spaces and private, furnished balconies overlooking the serene landscapes
- Proximity to Lonavala's famous tourist attractions