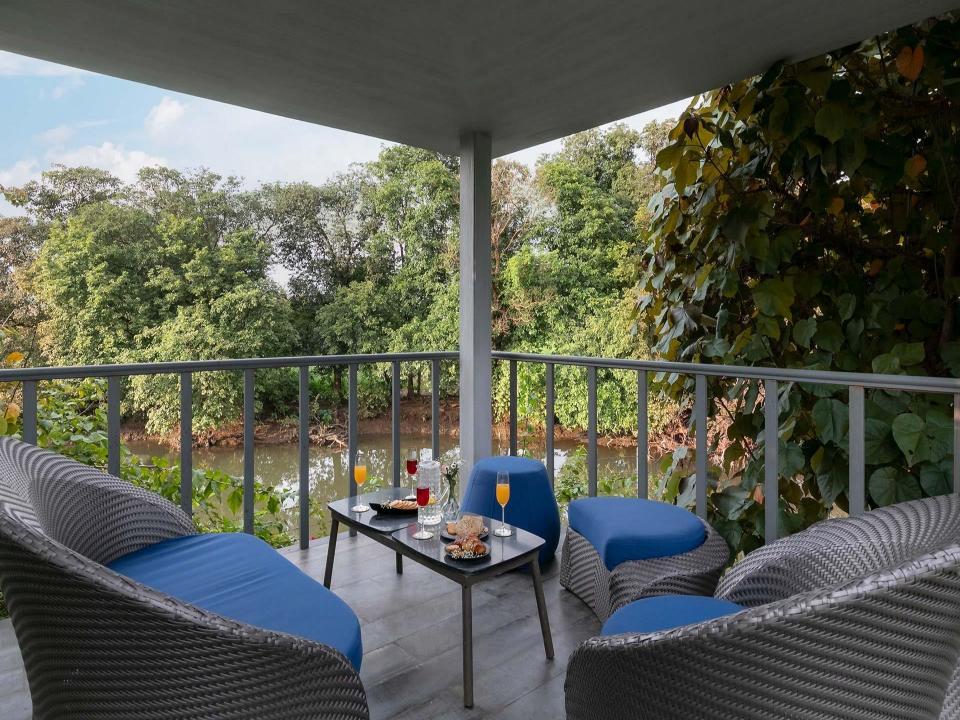

#### LTM905 is special because of its:

- Mélange of spacious indoor and outdoor spaces adorned in lavish furnishings
- Huge outdoor swimming pool
- Sprawling garden with a walkway and selfie points
- Private theatre for screening your favourite sports matches and movies
- Snug machan that overlooks the gushing waters of the river
- Curated collection of indoor games such as pool and other outdoor games
- Relaxing jacuzzi and availability of massage chairs
- State-of-the-art bar area and conference room
- Well-crafted Jain Temple on the premises
- -Terrace & deck area that offer unparalleled views of the surrounding flora
- Ample sit-out spaces and private, furnished balconies overlooking the serene landscapes
- Proximity to Lonavala's famous tourist attractions

#### Amenities:

- Generator, Wi-Fi, AC, TV
- Private theatre, jacuzzi, 2 massage chairs, sauna
- Small gym, meeting room, sports & bar area
- Barbecue kit, bonfire, bar area
- Gazebo, indoor games, snooker room
- Washing machine, torch, fire extinguisher
- Medical kit, mosquito repellent
- Wardrobes, hangers
- Geysers, towels, toiletries
- Secured parking space for up to 8 cars