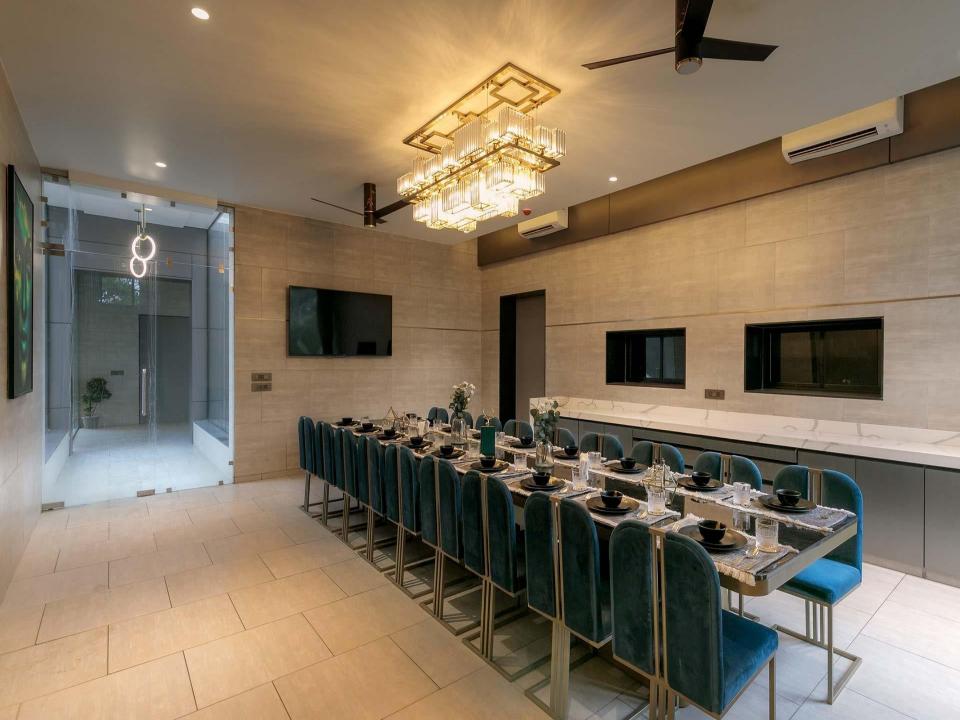

#### LTM905 is special because of its:

- Mélange of spacious indoor and outdoor spaces adorned in lavish furnishings
- Huge outdoor swimming pool
- Sprawling garden with a walkway and selfie points
- Private theatre for screening your favourite sports matches and movies
- Snug machan that overlooks the gushing waters of the river
- Curated collection of indoor games such as pool and other outdoor games
- Relaxing jacuzzi and availability of massage chairs
- State-of-the-art bar area and conference room
- Well-crafted Jain Temple on the premises
- -Terrace & deck area that offer unparalleled views of the surrounding flora
- Ample sit-out spaces and private, furnished balconies overlooking the serene landscapes
- Proximity to Lonavala's famous tourist attractions

#### Amenities:

- Generator, Wi-Fi, AC, TV
- Private theatre, jacuzzi, 2 massage chairs, sauna
- Small gym, meeting room, sports & bar area
- Barbecue kit, bonfire, bar area
- Gazebo, indoor games, snooker room
- Washing machine, torch, fire extinguisher
- Medical kit, mosquito repellent
- Wardrobes, hangers
- Geysers, towels, toiletries
- Secured parking space for up to 8 cars