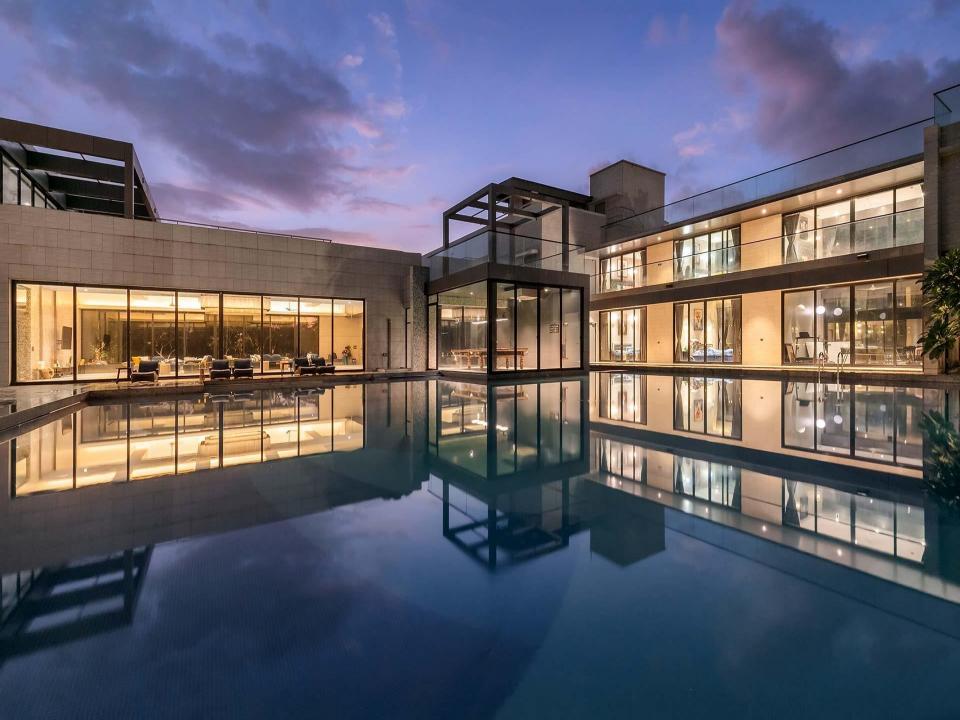

#### LTM905 is special because of its:

- Mélange of spacious indoor and outdoor spaces adorned in lavish furnishings
- Huge outdoor swimming pool
- Sprawling garden with a walkway and selfie points
- Private theatre for screening your favourite sports matches and movies
- Snug machan that overlooks the gushing waters of the river
- Curated collection of indoor games such as pool and other outdoor games
- Relaxing jacuzzi and availability of massage chairs
- State-of-the-art bar area and conference room
- Well-crafted Jain Temple on the premises
- -Terrace & deck area that offer unparalleled views of the surrounding flora
- Ample sit-out spaces and private, furnished balconies overlooking the serene landscapes
- Proximity to Lonavala's famous tourist attractions