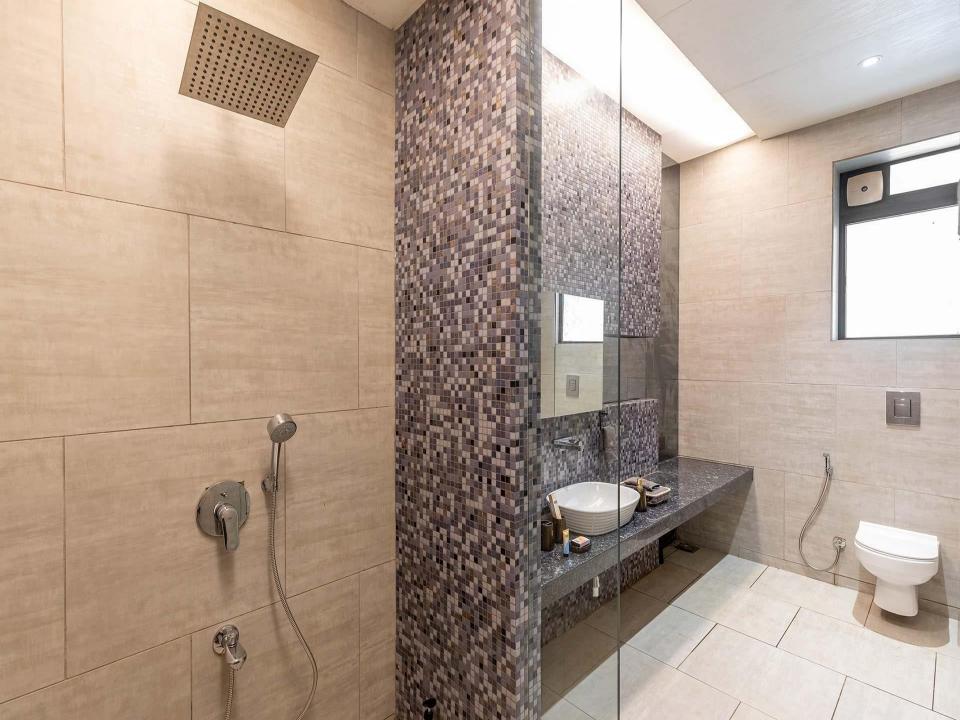

#### Amenities:

- Generator, Wi-Fi, AC, TV
- Private theatre, jacuzzi, 2 massage chairs, sauna
- Small gym, meeting room, sports & bar area
- Barbecue kit, bonfire, bar area
- Gazebo, indoor games, snooker room
- Washing machine, torch, fire extinguisher
- Medical kit, mosquito repellent
- Wardrobes, hangers
- Geysers, towels, toiletries
- Secured parking space for up to 8 cars