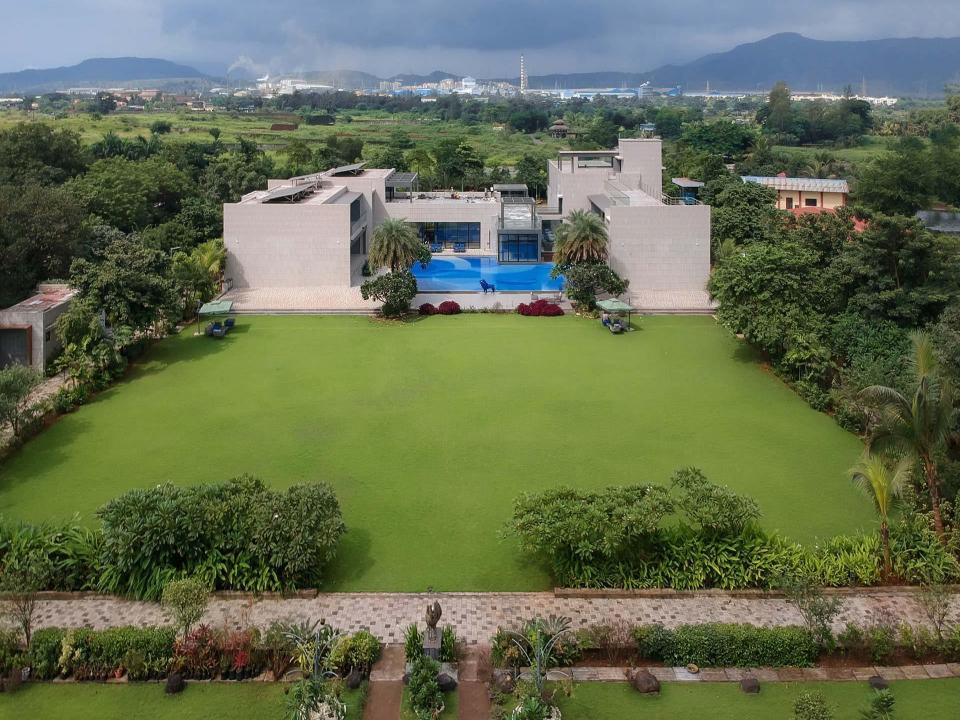

# LTM905 - LONAVALA 9 BEDROOM VILLA

#### LTM905 is special because of its:

- Mélange of spacious indoor and outdoor spaces adorned in lavish furnishings
- Huge outdoor swimming pool
- Sprawling garden with a walkway and selfie points
- Private theatre for screening your favourite sports matches and movies
- Snug machan that overlooks the gushing waters of the river
- Curated collection of indoor games such as pool and other outdoor games
- Relaxing jacuzzi and availability of massage chairs
- State-of-the-art bar area and conference room
- Well-crafted Jain Temple on the premises
- -Terrace & deck area that offer unparalleled views of the surrounding flora
- Ample sit-out spaces and private, furnished balconies overlooking the serene landscapes
- Proximity to Lonavala's famous tourist attractions