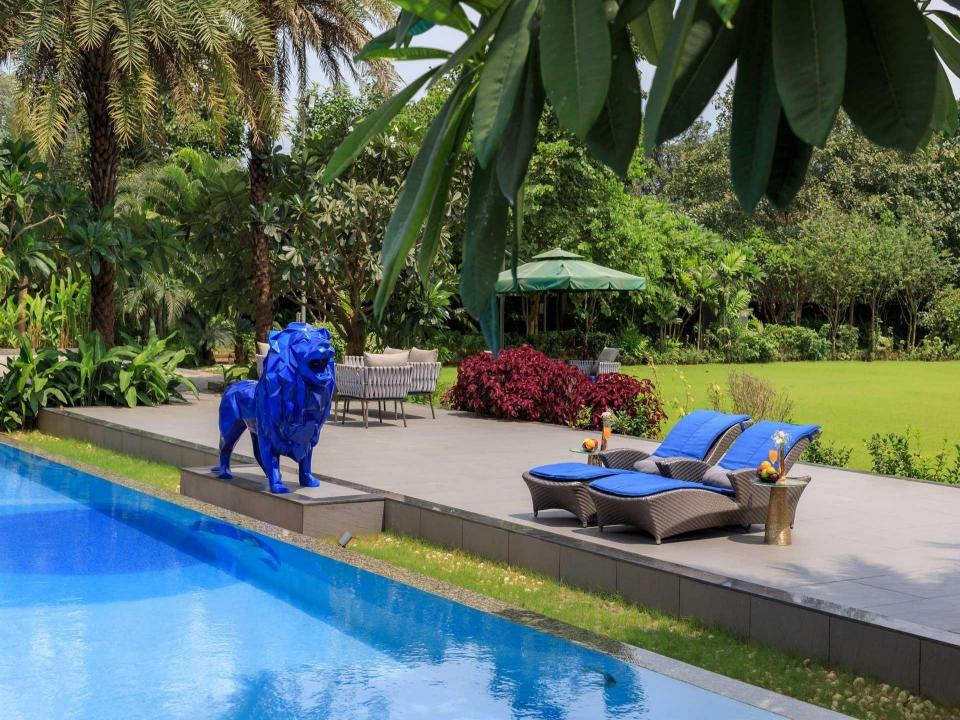

#### LTM905 is special because of its:

- Mélange of spacious indoor and outdoor spaces adorned in lavish furnishings
- Huge outdoor swimming pool
- Sprawling garden with a walkway and selfie points
- Private theatre for screening your favourite sports matches and movies
- Snug machan that overlooks the gushing waters of the river
- Curated collection of indoor games such as pool and other outdoor games
- Relaxing jacuzzi and availability of massage chairs
- State-of-the-art bar area and conference room
- Well-crafted Jain Temple on the premises
- -Terrace & deck area that offer unparalleled views of the surrounding flora
- Ample sit-out spaces and private, furnished balconies overlooking the serene landscapes
- Proximity to Lonavala's famous tourist attractions

#### Amenities:

- Generator, Wi-Fi, AC, TV
- Private theatre, jacuzzi, 2 massage chairs, sauna
- Small gym, meeting room, sports & bar area
- Barbecue kit, bonfire, bar area
- Gazebo, indoor games, snooker room
- Washing machine, torch, fire extinguisher
- Medical kit, mosquito repellent
- Wardrobes, hangers
- Geysers, towels, toiletries
- Secured parking space for up to 8 cars