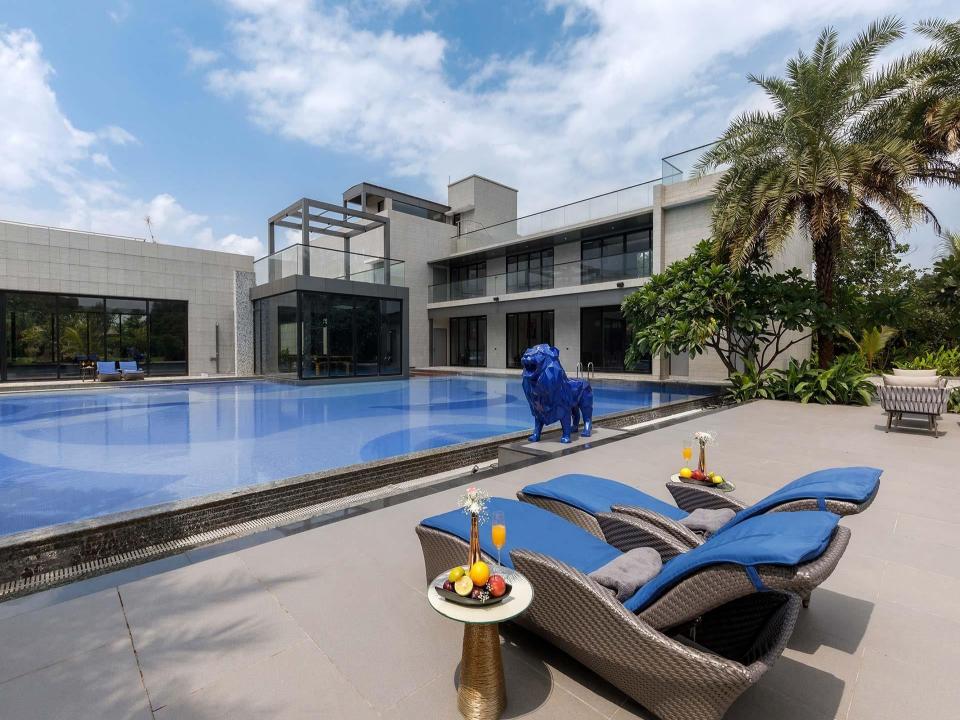

#### LTM905 is special because of its:

- Mélange of spacious indoor and outdoor spaces adorned in lavish furnishings
- Huge outdoor swimming pool
- Sprawling garden with a walkway and selfie points
- Private theatre for screening your favourite sports matches and movies
- Snug machan that overlooks the gushing waters of the river
- Curated collection of indoor games such as pool and other outdoor games
- Relaxing jacuzzi and availability of massage chairs
- State-of-the-art bar area and conference room
- Well-crafted Jain Temple on the premises
- -Terrace & deck area that offer unparalleled views of the surrounding flora
- Ample sit-out spaces and private, furnished balconies overlooking the serene landscapes
- Proximity to Lonavala's famous tourist attractions

#### Amenities:

- Generator, Wi-Fi, AC, TV
- Private theatre, jacuzzi, 2 massage chairs, sauna
- Small gym, meeting room, sports & bar area
- Barbecue kit, bonfire, bar area
- Gazebo, indoor games, snooker room
- Washing machine, torch, fire extinguisher
- Medical kit, mosquito repellent
- Wardrobes, hangers
- Geysers, towels, toiletries
- Secured parking space for up to 8 cars