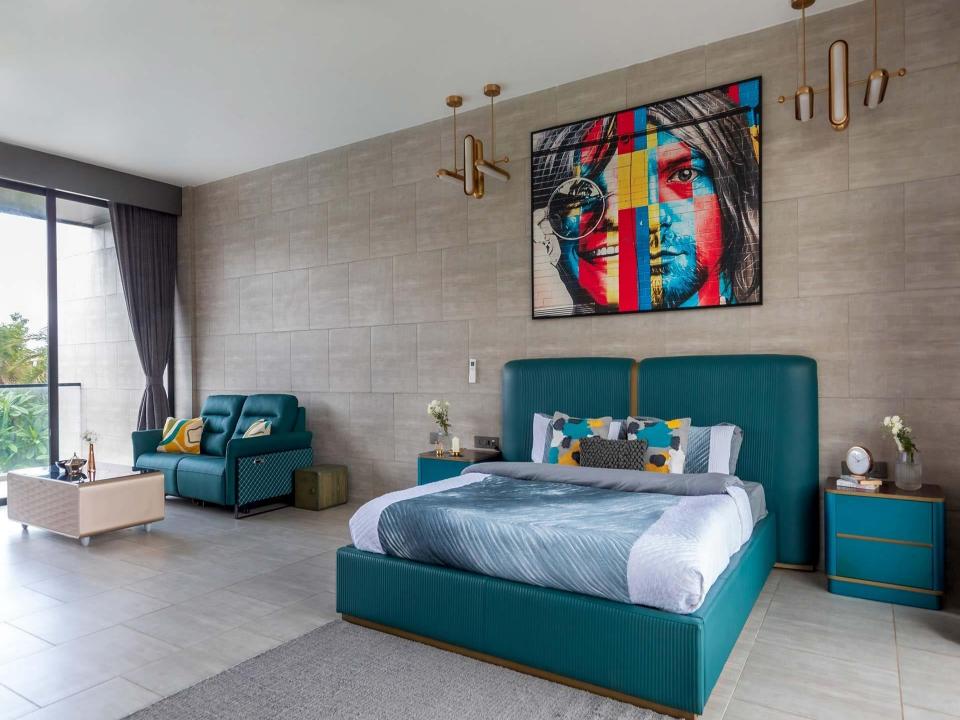

#### LTM905 is special because of its:

- Mélange of spacious indoor and outdoor spaces adorned in lavish furnishings
- Huge outdoor swimming pool
- Sprawling garden with a walkway and selfie points
- Private theatre for screening your favourite sports matches and movies
- Snug machan that overlooks the gushing waters of the river
- Curated collection of indoor games such as pool and other outdoor games
- Relaxing jacuzzi and availability of massage chairs
- State-of-the-art bar area and conference room
- Well-crafted Jain Temple on the premises
- -Terrace & deck area that offer unparalleled views of the surrounding flora
- Ample sit-out spaces and private, furnished balconies overlooking the serene landscapes
- Proximity to Lonavala's famous tourist attractions

#### Amenities:

- Generator, Wi-Fi, AC, TV
- Private theatre, jacuzzi, 2 massage chairs, sauna
- Small gym, meeting room, sports & bar area
- Barbecue kit, bonfire, bar area
- Gazebo, indoor games, snooker room
- Washing machine, torch, fire extinguisher
- Medical kit, mosquito repellent
- Wardrobes, hangers
- Geysers, towels, toiletries
- Secured parking space for up to 8 cars