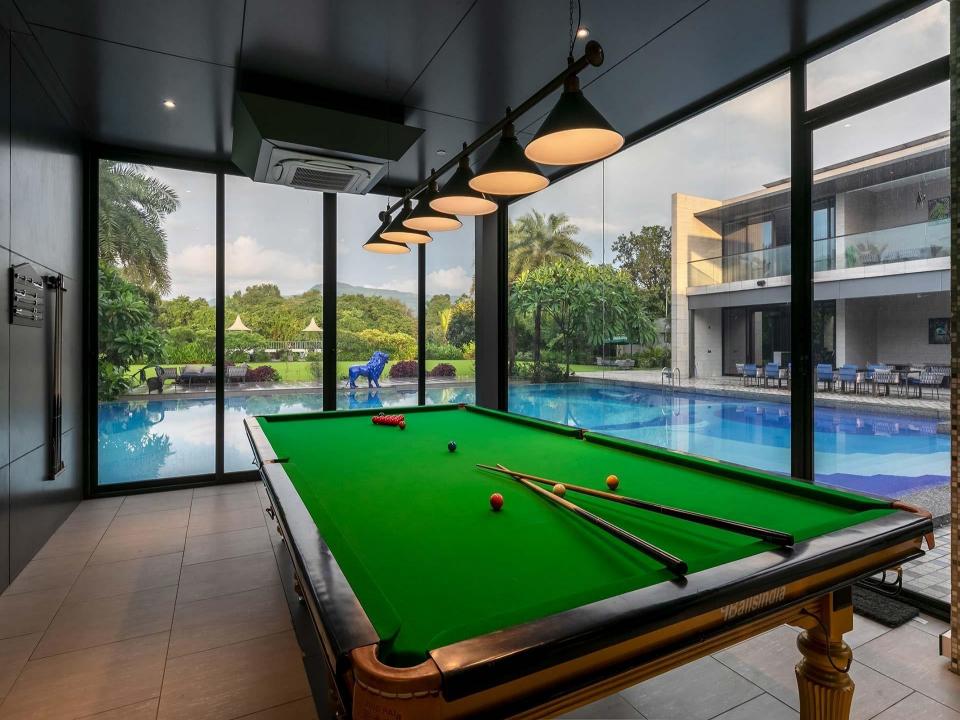

#### LTM905 is special because of its:

- Mélange of spacious indoor and outdoor spaces adorned in lavish furnishings
- Huge outdoor swimming pool
- Sprawling garden with a walkway and selfie points
- Private theatre for screening your favourite sports matches and movies
- Snug machan that overlooks the gushing waters of the river
- Curated collection of indoor games such as pool and other outdoor games
- Relaxing jacuzzi and availability of massage chairs
- State-of-the-art bar area and conference room
- Well-crafted Jain Temple on the premises
- -Terrace & deck area that offer unparalleled views of the surrounding flora
- Ample sit-out spaces and private, furnished balconies overlooking the serene landscapes
- Proximity to Lonavala's famous tourist attractions

#### Amenities:

- Generator, Wi-Fi, AC, TV
- Private theatre, jacuzzi, 2 massage chairs, sauna
- Small gym, meeting room, sports & bar area
- Barbecue kit, bonfire, bar area
- Gazebo, indoor games, snooker room
- Washing machine, torch, fire extinguisher
- Medical kit, mosquito repellent
- Wardrobes, hangers
- Geysers, towels, toiletries
- Secured parking space for up to 8 cars