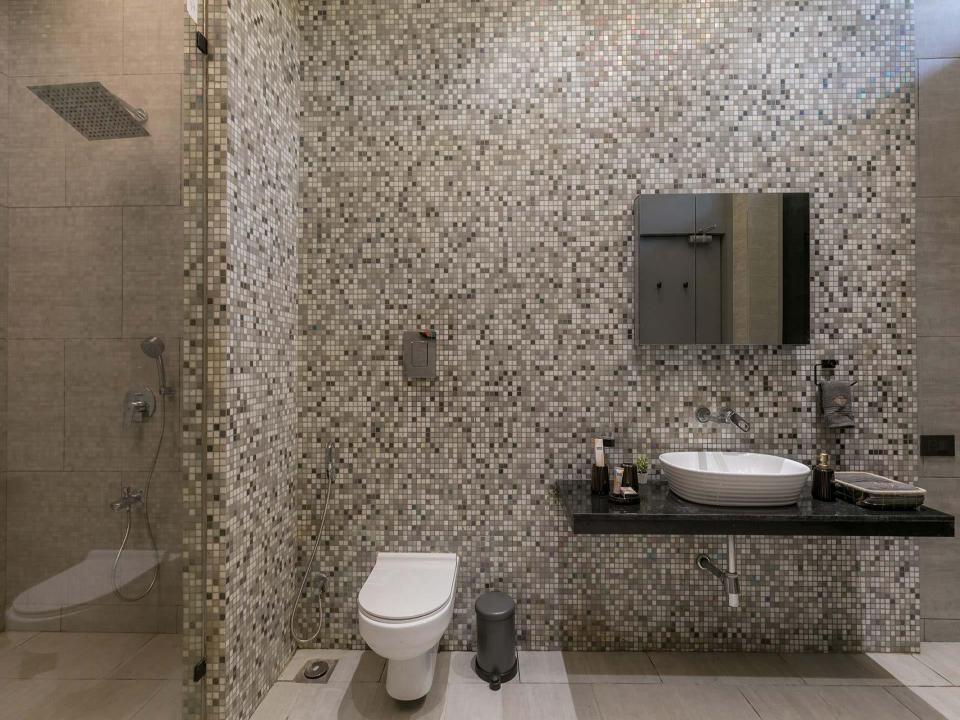

#### Amenities:

- Generator, Wi-Fi, AC, TV
- Private theatre, jacuzzi, 2 massage chairs, sauna
- Small gym, meeting room, sports & bar area
- Barbecue kit, bonfire, bar area
- Gazebo, indoor games, snooker room
- Washing machine, torch, fire extinguisher
- Medical kit, mosquito repellent
- Wardrobes, hangers
- Geysers, towels, toiletries
- Secured parking space for up to 8 cars