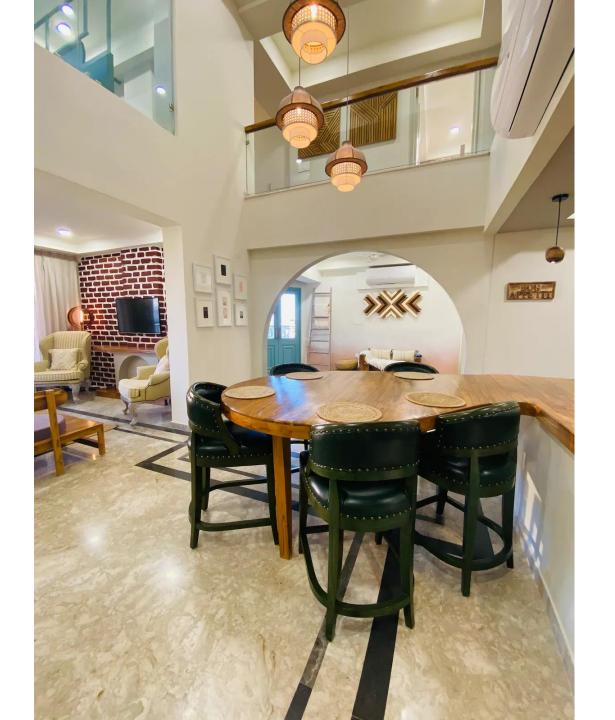

#### Welcome to LTR608!

Escape the ordinary while staying at our newly furnished dream vacation home- a charming and spacious duplex that is perfect for up to 8-10 guests. Inspired by Bohemian lifestyle, our space exudes exuberance and energy with warm and earthy tones, low lying furniture and comfortable floor seating. The eclectic rugs and cushions, cozy throws and poufs, and the statement wall art and accessories add a sense of lush bohemian vibe apart from being a visual treat.

#### Amenities-

- Sheets & towels
- Toiletries
- Tv
- Music system
- Ac
- WIFI
- Fully equipped kitchen
- Private terrace
- Free parking
- Pets allowed