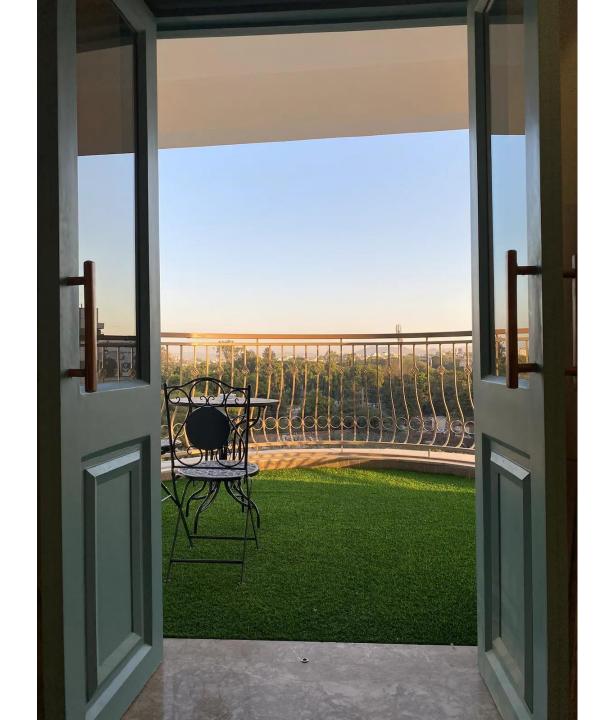

#### Welcome to LTR608!

Escape the ordinary while staying at our newly furnished dream vacation home- a charming and spacious duplex that is perfect for up to 8-10 guests. Inspired by Bohemian lifestyle, our space exudes exuberance and energy with warm and earthy tones, low lying furniture and comfortable floor seating. The eclectic rugs and cushions, cozy throws and poufs, and the statement wall art and accessories add a sense of lush bohemian vibe apart from being a visual treat.

#### Amenities-

- Sheets & towels
- Toiletries
- Tv
- Music system
- Ac
- WIFI
- Fully equipped kitchen
- Private terrace
- Free parking
- Pets allowed