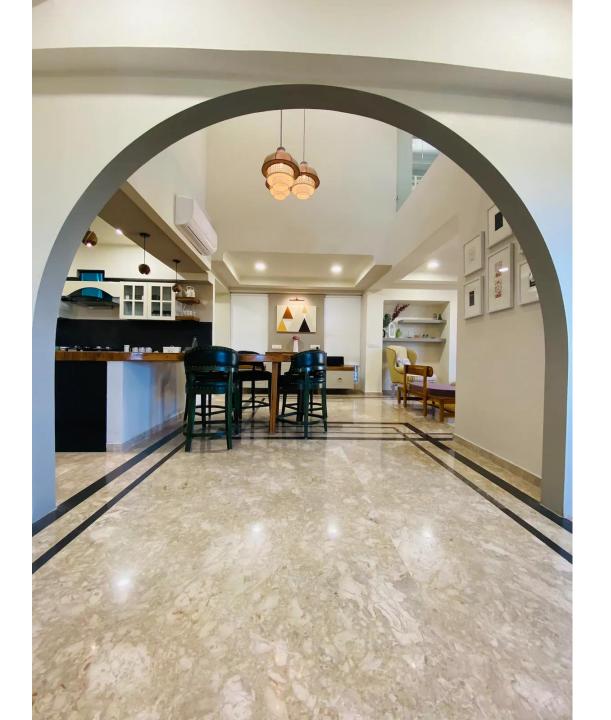

#### Welcome to LTR608!

Escape the ordinary while staying at our newly furnished dream vacation home- a charming and spacious duplex that is perfect for up to 8-10 guests. Inspired by Bohemian lifestyle, our space exudes exuberance and energy with warm and earthy tones, low lying furniture and comfortable floor seating. The eclectic rugs and cushions, cozy throws and poufs, and the statement wall art and accessories add a sense of lush bohemian vibe apart from being a visual treat.

#### Amenities-

- Sheets & towels
- Toiletries
- Tv
- Music system
- Ac
- WIFI
- Fully equipped kitchen
- Private terrace
- Free parking
- Pets allowed