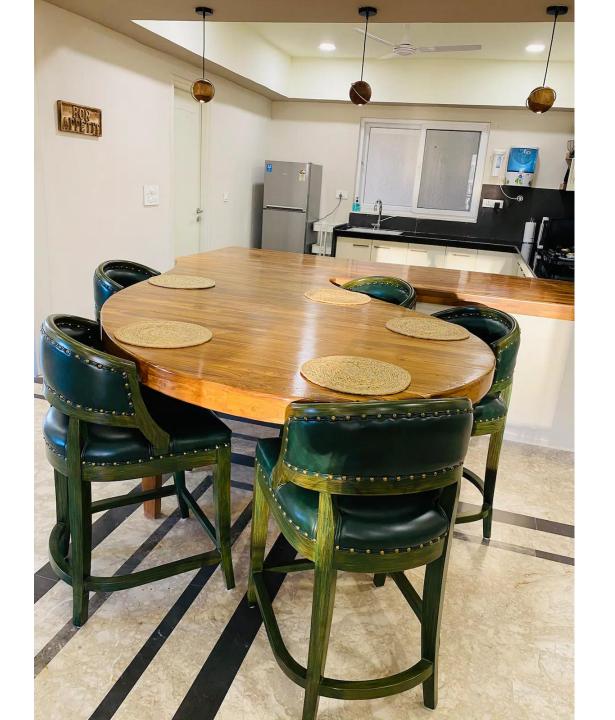

#### Welcome to LTR608!

Escape the ordinary while staying at our newly furnished dream vacation home- a charming and spacious duplex that is perfect for up to 8-10 guests. Inspired by Bohemian lifestyle, our space exudes exuberance and energy with warm and earthy tones, low lying furniture and comfortable floor seating. The eclectic rugs and cushions, cozy throws and poufs, and the statement wall art and accessories add a sense of lush bohemian vibe apart from being a visual treat.

#### Amenities-

- Sheets & towels
- Toiletries
- Tv
- Music system
- Ac
- WIFI
- Fully equipped kitchen
- Private terrace
- Free parking
- Pets allowed