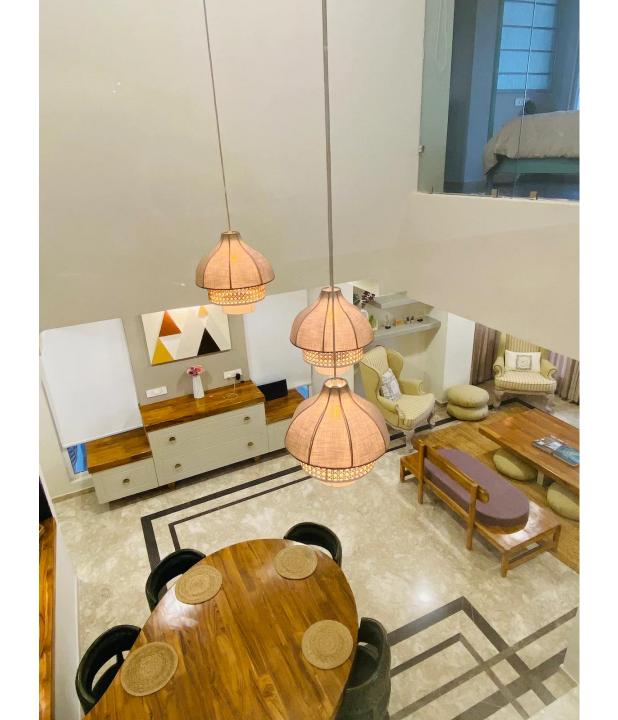

#### Welcome to LTR608!

Escape the ordinary while staying at our newly furnished dream vacation home- a charming and spacious duplex that is perfect for up to 8-10 guests. Inspired by Bohemian lifestyle, our space exudes exuberance and energy with warm and earthy tones, low lying furniture and comfortable floor seating. The eclectic rugs and cushions, cozy throws and poufs, and the statement wall art and accessories add a sense of lush bohemian vibe apart from being a visual treat.