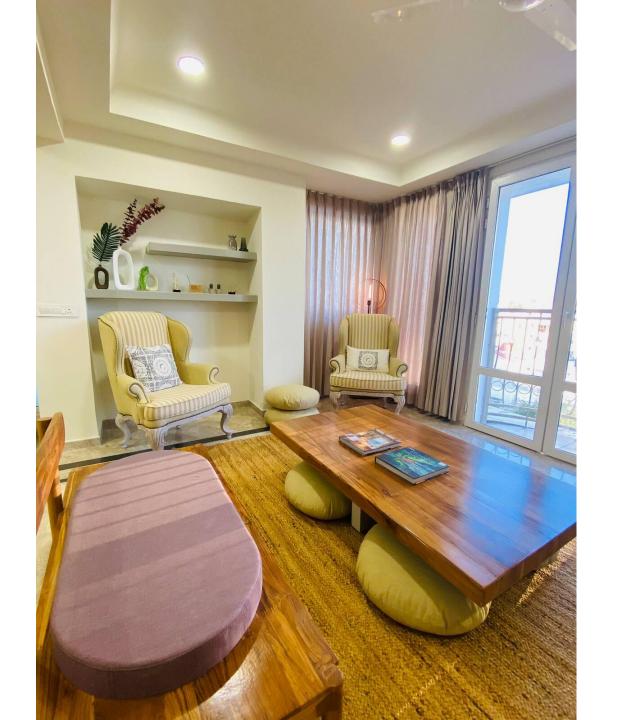

#### Welcome to LTR608!

Escape the ordinary while staying at our newly furnished dream vacation home- a charming and spacious duplex that is perfect for up to 8-10 guests. Inspired by Bohemian lifestyle, our space exudes exuberance and energy with warm and earthy tones, low lying furniture and comfortable floor seating. The eclectic rugs and cushions, cozy throws and poufs, and the statement wall art and accessories add a sense of lush bohemian vibe apart from being a visual treat.