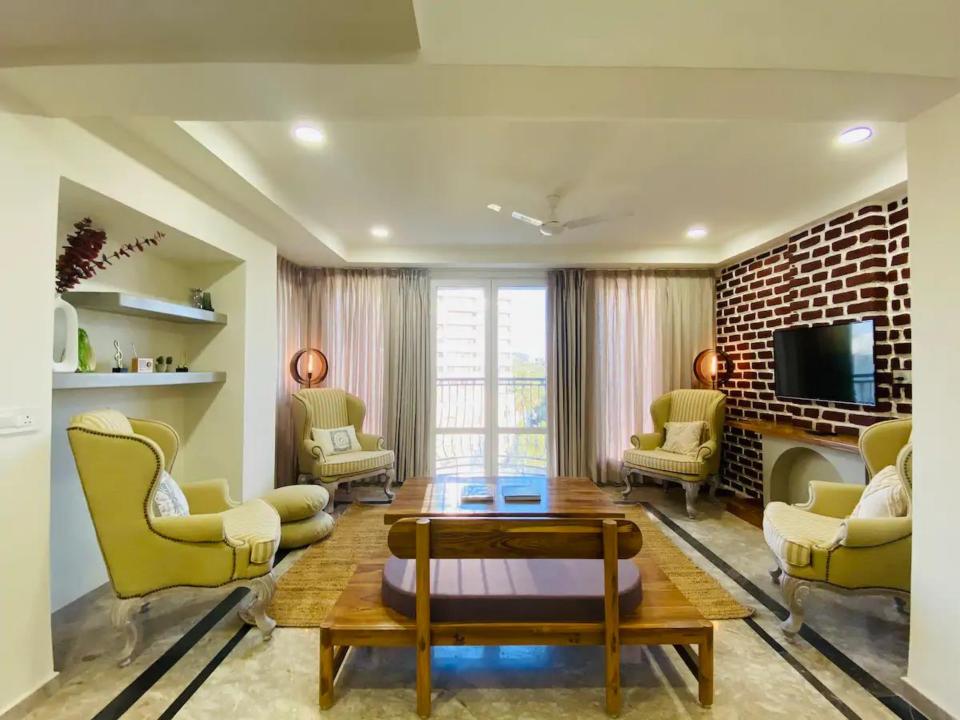

#### Welcome to LTR608!

Escape the ordinary while staying at our newly furnished dream vacation home- a charming and spacious duplex that is perfect for up to 8-10 guests. Inspired by Bohemian lifestyle, our space exudes exuberance and energy with warm and earthy tones, low lying furniture and comfortable floor seating. The eclectic rugs and cushions, cozy throws and poufs, and the statement wall art and accessories add a sense of lush bohemian vibe apart from being a visual treat.