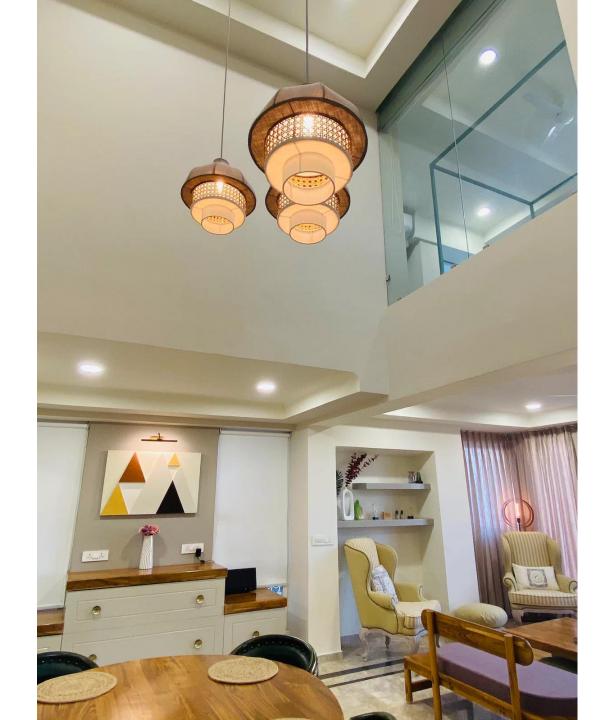

#### Welcome to LTR608!

Escape the ordinary while staying at our newly furnished dream vacation home- a charming and spacious duplex that is perfect for up to 8-10 guests. Inspired by Bohemian lifestyle, our space exudes exuberance and energy with warm and earthy tones, low lying furniture and comfortable floor seating. The eclectic rugs and cushions, cozy throws and poufs, and the statement wall art and accessories add a sense of lush bohemian vibe apart from being a visual treat.