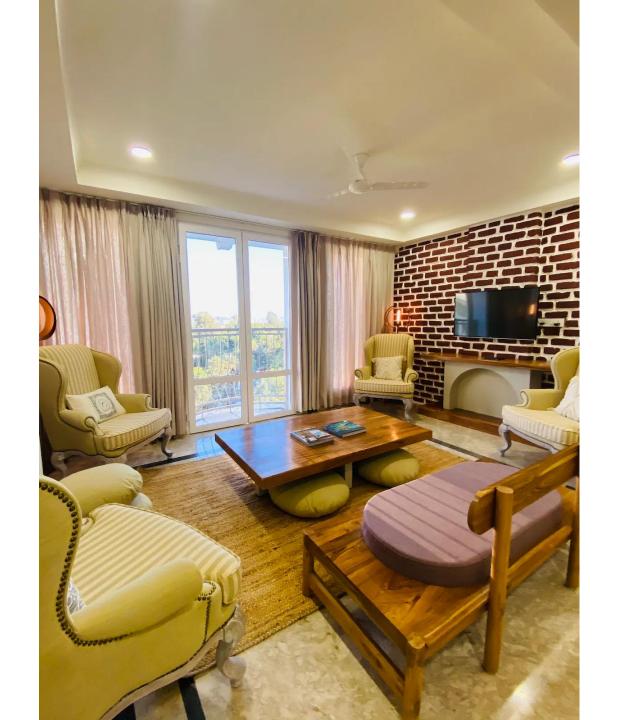

#### Welcome to LTR608!

Escape the ordinary while staying at our newly furnished dream vacation home- a charming and spacious duplex that is perfect for up to 8-10 guests. Inspired by Bohemian lifestyle, our space exudes exuberance and energy with warm and earthy tones, low lying furniture and comfortable floor seating. The eclectic rugs and cushions, cozy throws and poufs, and the statement wall art and accessories add a sense of lush bohemian vibe apart from being a visual treat.