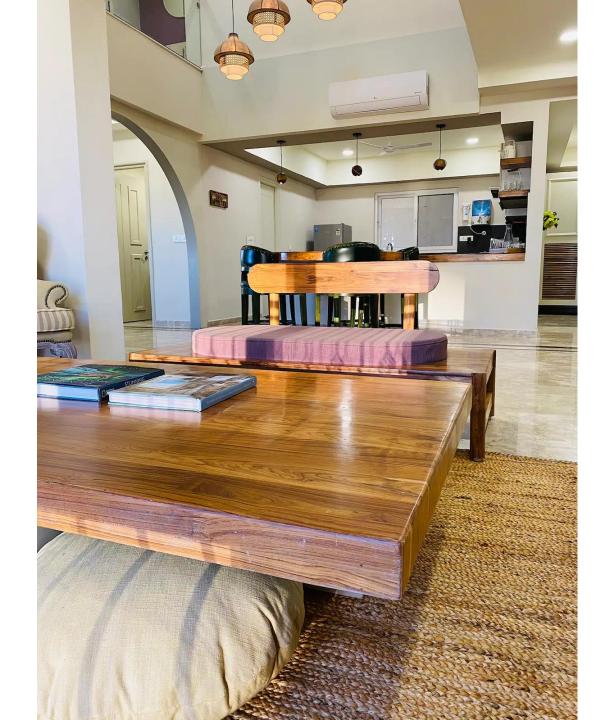

#### Welcome to LTR608!

Escape the ordinary while staying at our newly furnished dream vacation home- a charming and spacious duplex that is perfect for up to 8-10 guests. Inspired by Bohemian lifestyle, our space exudes exuberance and energy with warm and earthy tones, low lying furniture and comfortable floor seating. The eclectic rugs and cushions, cozy throws and poufs, and the statement wall art and accessories add a sense of lush bohemian vibe apart from being a visual treat.