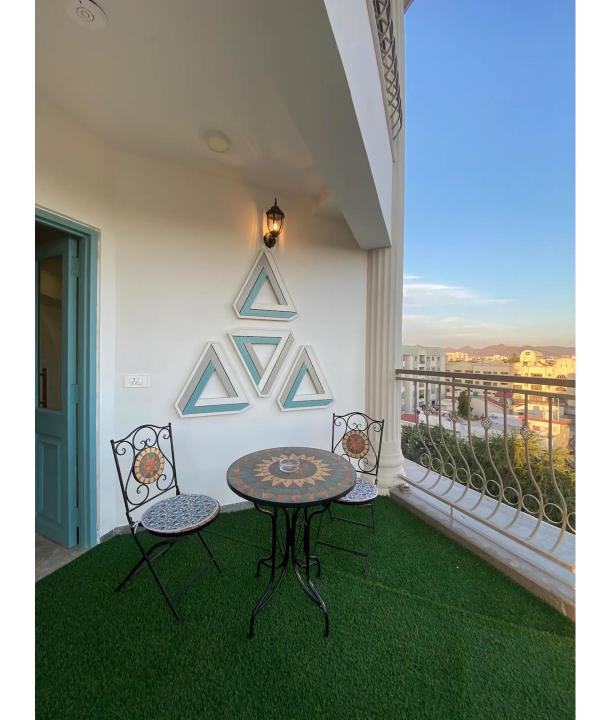

#### Welcome to LTR608!

Escape the ordinary while staying at our newly furnished dream vacation home- a charming and spacious duplex that is perfect for up to 8-10 guests. Inspired by Bohemian lifestyle, our space exudes exuberance and energy with warm and earthy tones, low lying furniture and comfortable floor seating. The eclectic rugs and cushions, cozy throws and poufs, and the statement wall art and accessories add a sense of lush bohemian vibe apart from being a visual treat.

#### Amenities-

- Sheets & towels
- Toiletries
- Tv
- Music system
- Ac
- WIFI
- Fully equipped kitchen
- Private terrace
- Free parking
- Pets allowed