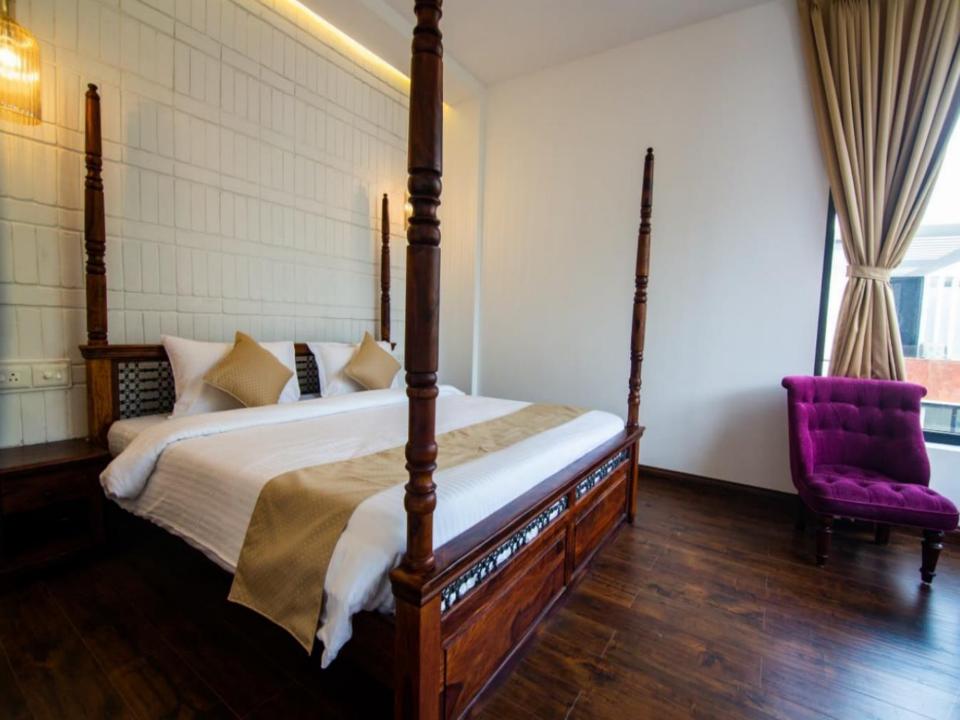

# ABOUT THE VILLA

- LT311 (V10) will give you the feeling of concord and fluid spaces that make music for all your senses.
- The large cantilevered pergola that casts ever-changing shadows in tandem with the sun is like the dance of light.
- The deep orange Patra Devi stones are in resonance with the flowering Spathodeas trees.
- A double height entrance and tall slender finned windows welcome diffused light into the villas in tune with the shifting moods outside.
- The villa offers a perfect luxurious lifestyle in Goa.