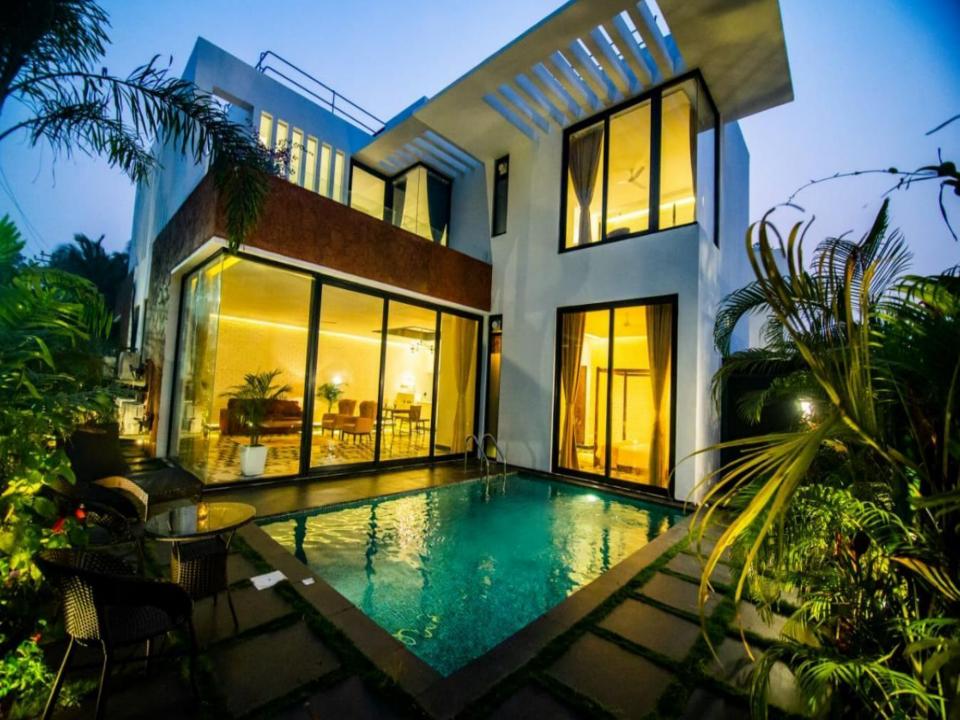

### LT311 (V10) - VAGATOR 3 BEDROOM-VILLA

# ABOUT THE VILLA

- LT311 (V10) will give you the feeling of concord and fluid spaces that make music for all your senses.
- The large cantilevered pergola that casts ever-changing shadows in tandem with the sun is like the dance of light.
- The deep orange Patra Devi stones are in resonance with the flowering Spathodeas trees.
- A double height entrance and tall slender finned windows welcome diffused light into the villas in tune with the shifting moods outside.
- The villa offers a perfect luxurious lifestyle in Goa.

#### Amenities

- Kitchen
- Wifi
- Free parking on premises
- Private pool
- Pets allowed
- TV
- Private Hot-Tub
- Air conditioning