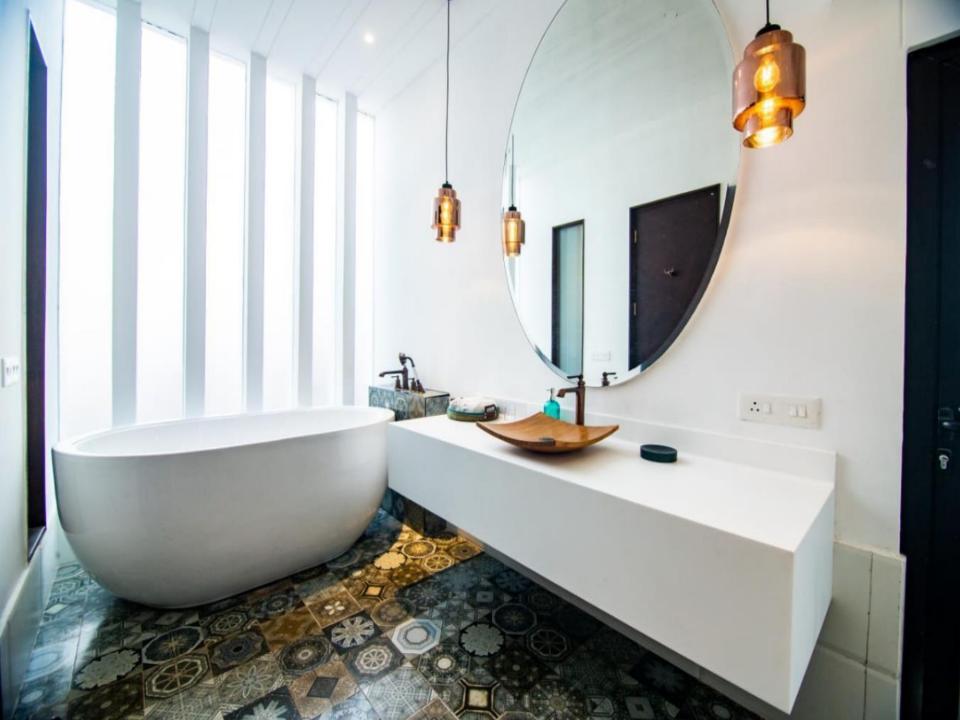

### LT311 (V10) - VAGATOR 3 BEDROOM-VILLA

# ABOUT THE VILLA

- LT311 (V10) will give you the feeling of concord and fluid spaces that make music for all your senses.
- The large cantilevered pergola that casts ever-changing shadows in tandem with the sun is like the dance of light.
- The deep orange Patra Devi stones are in resonance with the flowering Spathodeas trees.
- A double height entrance and tall slender finned windows welcome diffused light into the villas in tune with the shifting moods outside.
- The villa offers a perfect luxurious lifestyle in Goa.

#### Amenities

- Kitchen
- Wifi
- Free parking on premises
- Private pool
- Pets allowed
- TV
- Private Hot-Tub
- Air conditioning