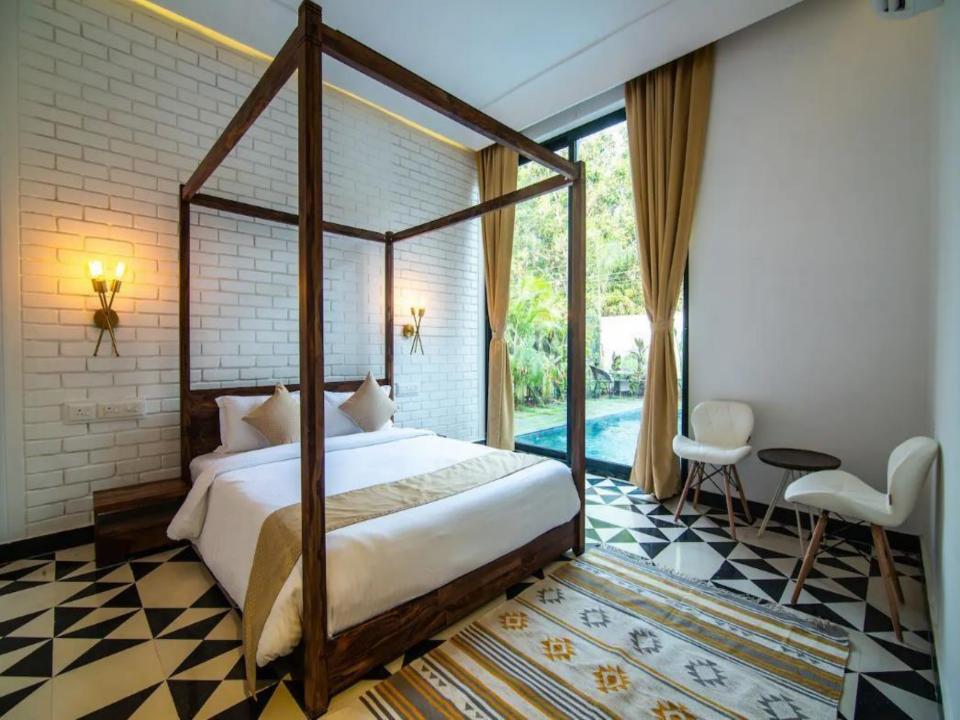

### LT311 (V10) - VAGATOR 3 BEDROOM-VILLA

# ABOUT THE VILLA

- LT311 (V10) will give you the feeling of concord and fluid spaces that make music for all your senses.
- The large cantilevered pergola that casts ever-changing shadows in tandem with the sun is like the dance of light.
- The deep orange Patra Devi stones are in resonance with the flowering Spathodeas trees.
- A double height entrance and tall slender finned windows welcome diffused light into the villas in tune with the shifting moods outside.
- The villa offers a perfect luxurious lifestyle in Goa.

#### Amenities

- Kitchen
- Wifi
- Free parking on premises
- Private pool
- Pets allowed
- TV
- Private Hot-Tub
- Air conditioning