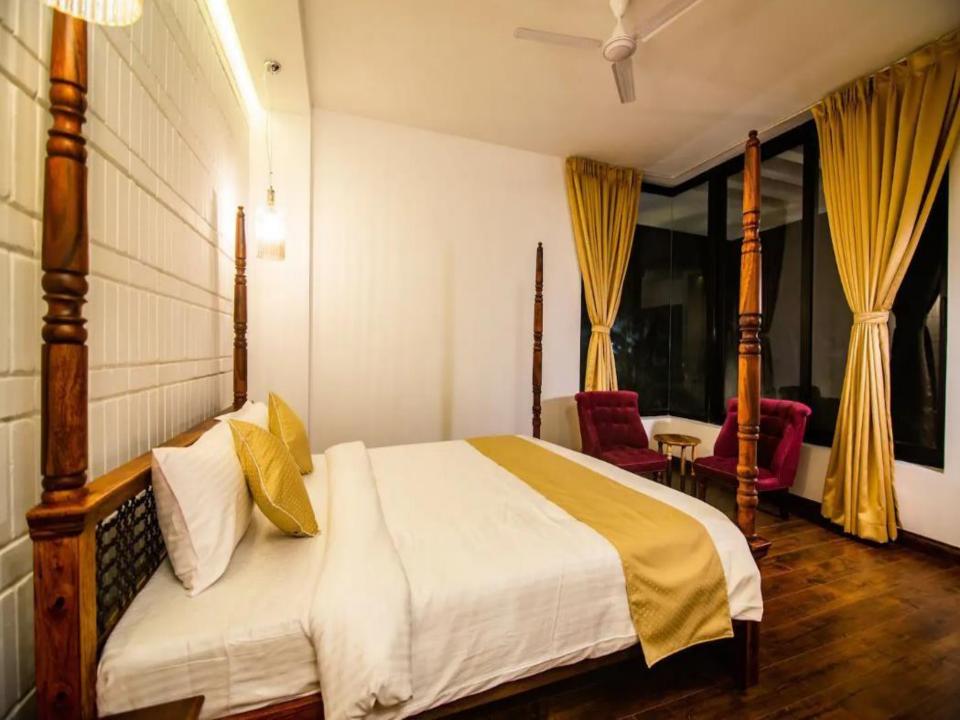

# ABOUT THE VILLA

- LT311 (V10) will give you the feeling of concord and fluid spaces that make music for all your senses.
- The large cantilevered pergola that casts ever-changing shadows in tandem with the sun is like the dance of light.
- The deep orange Patra Devi stones are in resonance with the flowering Spathodeas trees.
- A double height entrance and tall slender finned windows welcome diffused light into the villas in tune with the shifting moods outside.
- The villa offers a perfect luxurious lifestyle in Goa.

#### Amenities

- Kitchen
- Wifi
- Free parking on premises
- Private pool
- Pets allowed
- TV
- Private Hot-Tub
- Air conditioning