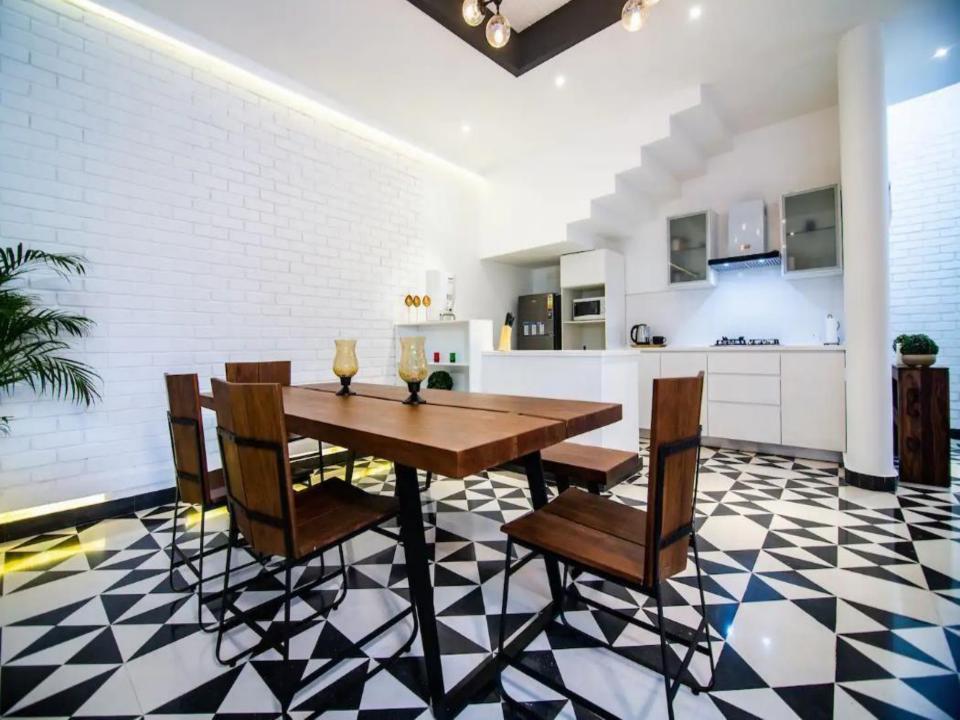

# ABOUT THE VILLA

- LT311 (V10) will give you the feeling of concord and fluid spaces that make music for all your senses.
- The large cantilevered pergola that casts ever-changing shadows in tandem with the sun is like the dance of light.
- The deep orange Patra Devi stones are in resonance with the flowering Spathodeas trees.
- A double height entrance and tall slender finned windows welcome diffused light into the villas in tune with the shifting moods outside.
- The villa offers a perfect luxurious lifestyle in Goa.

#### Amenities

- Kitchen
- Wifi
- Free parking on premises
- Private pool
- Pets allowed
- TV
- Private Hot-Tub
- Air conditioning