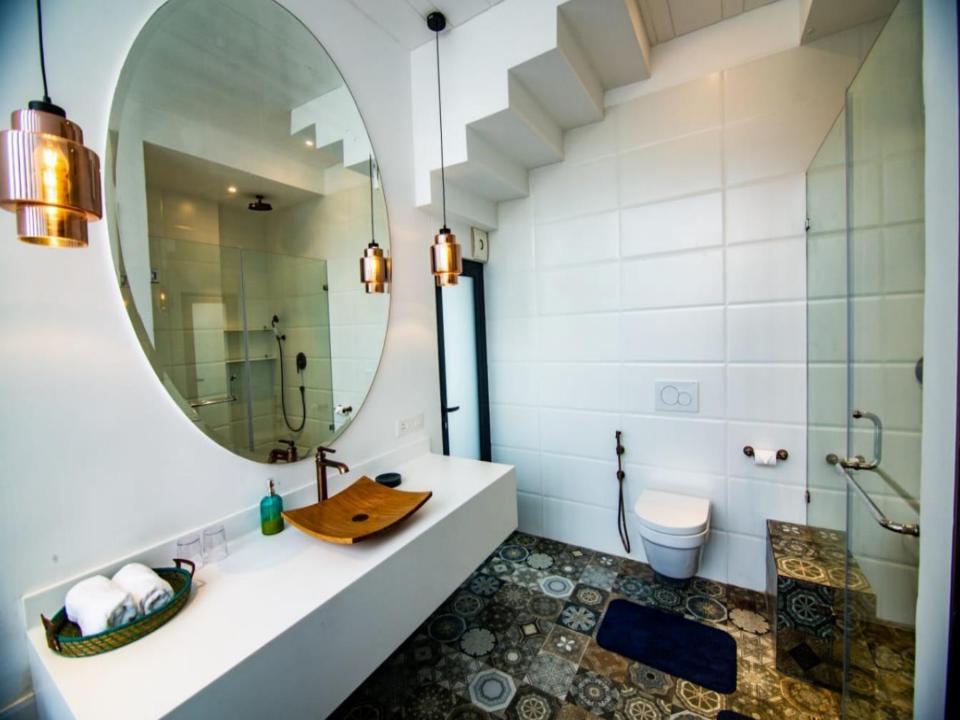

# ABOUT THE VILLA

- LT311 (V10) will give you the feeling of concord and fluid spaces that make music for all your senses.
- The large cantilevered pergola that casts ever-changing shadows in tandem with the sun is like the dance of light.
- The deep orange Patra Devi stones are in resonance with the flowering Spathodeas trees.
- A double height entrance and tall slender finned windows welcome diffused light into the villas in tune with the shifting moods outside.
- The villa offers a perfect luxurious lifestyle in Goa.