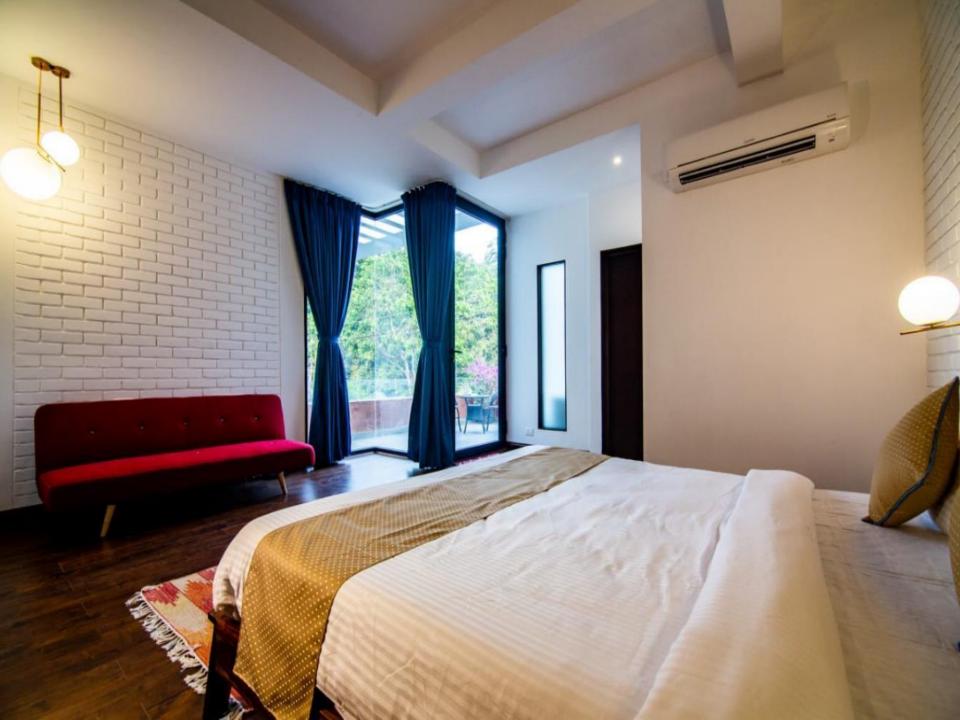

### LT311 (V10) - VAGATOR 3 BEDROOM-VILLA

# ABOUT THE VILLA

- LT311 (V10) will give you the feeling of concord and fluid spaces that make music for all your senses.
- The large cantilevered pergola that casts ever-changing shadows in tandem with the sun is like the dance of light.
- The deep orange Patra Devi stones are in resonance with the flowering Spathodeas trees.
- A double height entrance and tall slender finned windows welcome diffused light into the villas in tune with the shifting moods outside.
- The villa offers a perfect luxurious lifestyle in Goa.

#### Amenities

- Kitchen
- Wifi
- Free parking on premises
- Private pool
- Pets allowed
- TV
- Private Hot-Tub
- Air conditioning