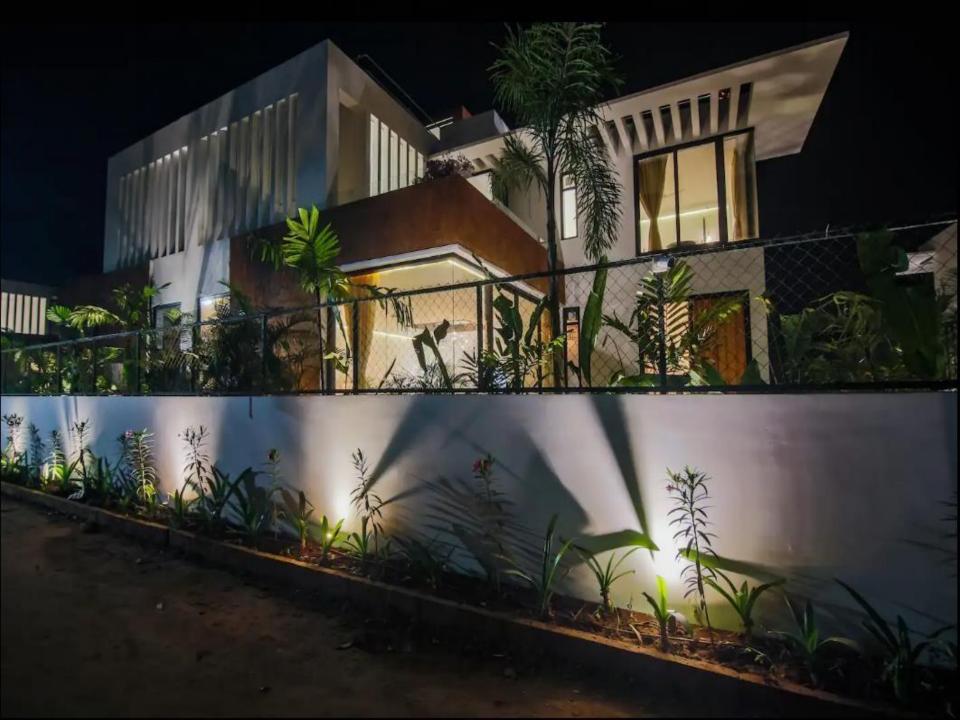

### LT311 (V10) - VAGATOR 3 BEDROOM-VILLA

# ABOUT THE VILLA

- LT311 (V10) will give you the feeling of concord and fluid spaces that make music for all your senses.
- The large cantilevered pergola that casts ever-changing shadows in tandem with the sun is like the dance of light.
- The deep orange Patra Devi stones are in resonance with the flowering Spathodeas trees.
- A double height entrance and tall slender finned windows welcome diffused light into the villas in tune with the shifting moods outside.
- The villa offers a perfect luxurious lifestyle in Goa.