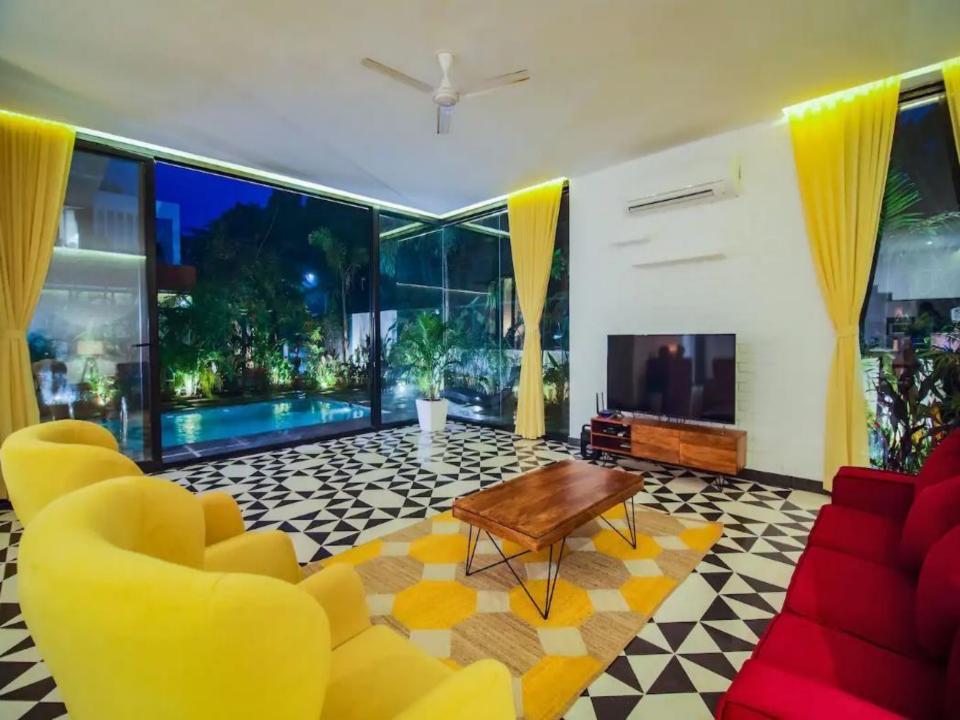

# ABOUT THE VILLA

- LT311 (V10) will give you the feeling of concord and fluid spaces that make music for all your senses.
- The large cantilevered pergola that casts ever-changing shadows in tandem with the sun is like the dance of light.
- The deep orange Patra Devi stones are in resonance with the flowering Spathodeas trees.
- A double height entrance and tall slender finned windows welcome diffused light into the villas in tune with the shifting moods outside.
- The villa offers a perfect luxurious lifestyle in Goa.

#### Amenities

- Kitchen
- Wifi
- Free parking on premises
- Private pool
- Pets allowed
- TV
- Private Hot-Tub
- Air conditioning