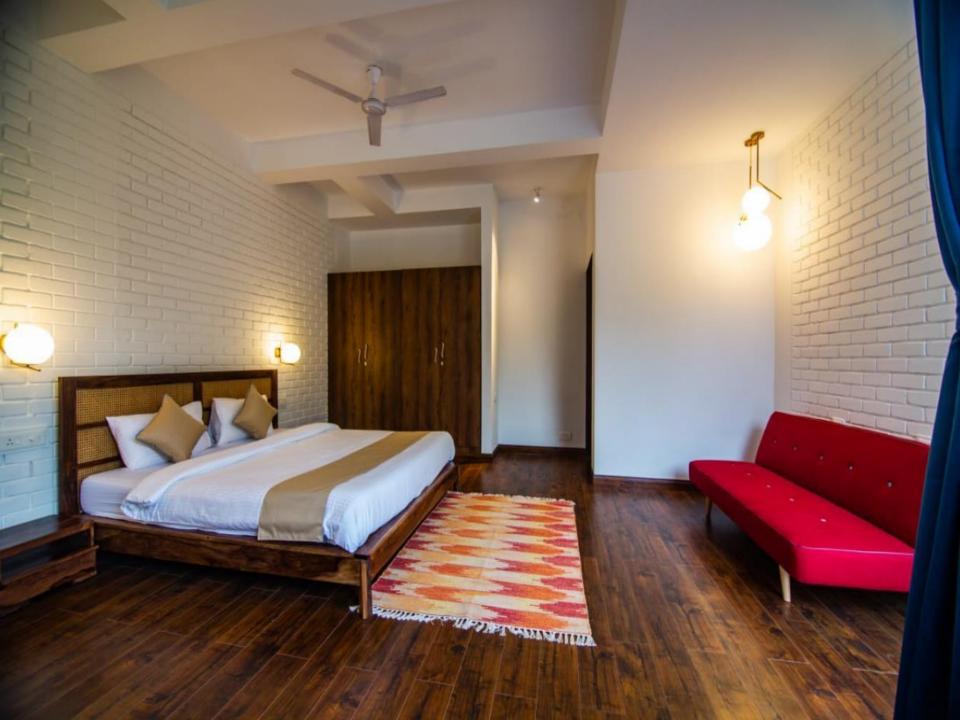

# ABOUT THE VILLA

- LT311 (V10) will give you the feeling of concord and fluid spaces that make music for all your senses.
- The large cantilevered pergola that casts ever-changing shadows in tandem with the sun is like the dance of light.
- The deep orange Patra Devi stones are in resonance with the flowering Spathodeas trees.
- A double height entrance and tall slender finned windows welcome diffused light into the villas in tune with the shifting moods outside.
- The villa offers a perfect luxurious lifestyle in Goa.