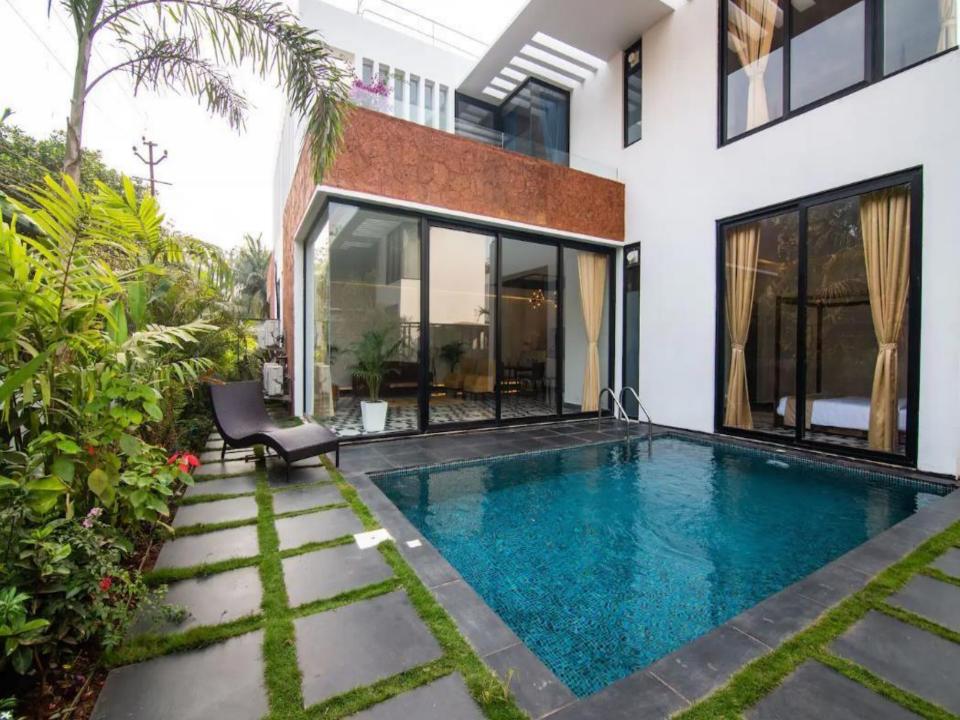

### LT311 (V10) - VAGATOR 3 BEDROOM-VILLA

# ABOUT THE VILLA

- LT311 (V10) will give you the feeling of concord and fluid spaces that make music for all your senses.
- The large cantilevered pergola that casts ever-changing shadows in tandem with the sun is like the dance of light.
- The deep orange Patra Devi stones are in resonance with the flowering Spathodeas trees.
- A double height entrance and tall slender finned windows welcome diffused light into the villas in tune with the shifting moods outside.
- The villa offers a perfect luxurious lifestyle in Goa.

#### Amenities

- Kitchen
- Wifi
- Free parking on premises
- Private pool
- Pets allowed
- TV
- Private Hot-Tub
- Air conditioning