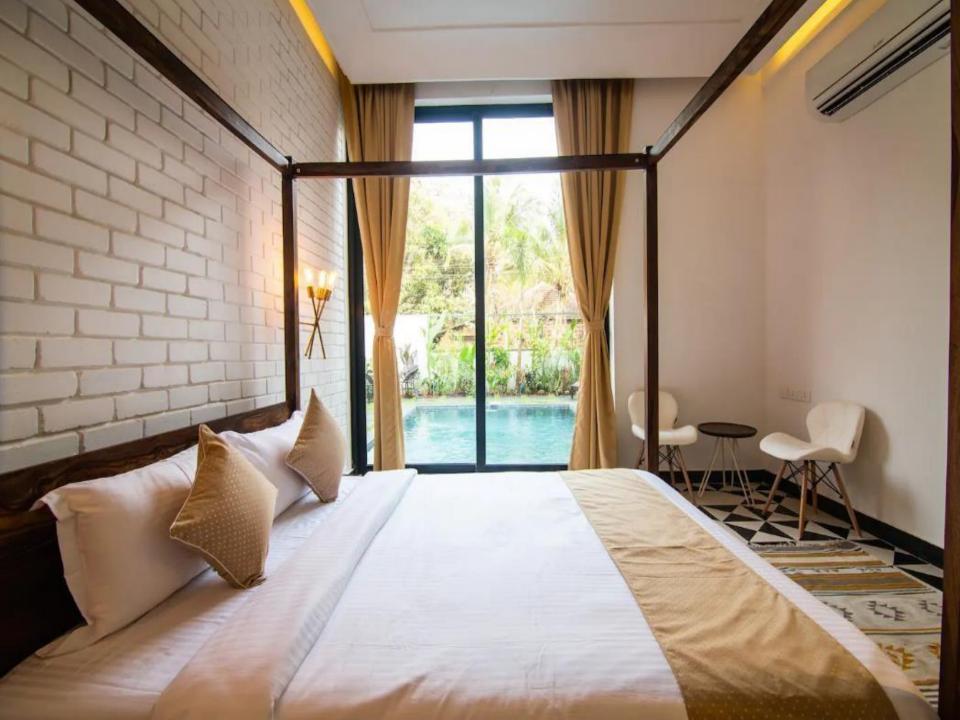

### LT311 (V10) - VAGATOR 3 BEDROOM-VILLA

# ABOUT THE VILLA

- LT311 (V10) will give you the feeling of concord and fluid spaces that make music for all your senses.
- The large cantilevered pergola that casts ever-changing shadows in tandem with the sun is like the dance of light.
- The deep orange Patra Devi stones are in resonance with the flowering Spathodeas trees.
- A double height entrance and tall slender finned windows welcome diffused light into the villas in tune with the shifting moods outside.
- The villa offers a perfect luxurious lifestyle in Goa.

#### Amenities

- Kitchen
- Wifi
- Free parking on premises
- Private pool
- Pets allowed
- TV
- Private Hot-Tub
- Air conditioning