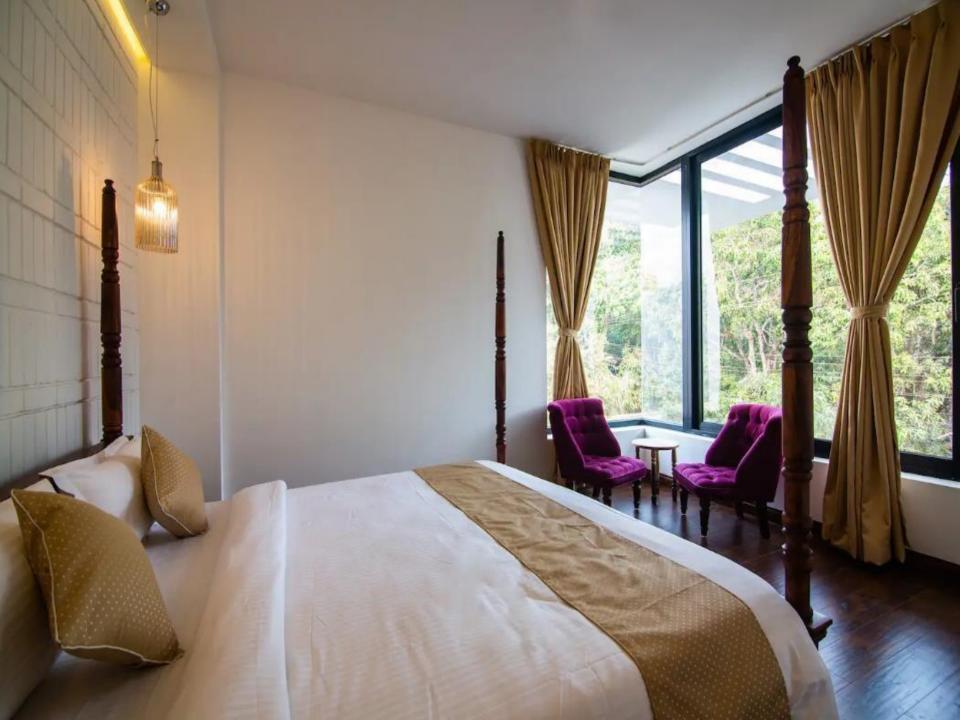

# ABOUT THE VILLA

- LT311 (V10) will give you the feeling of concord and fluid spaces that make music for all your senses.
- The large cantilevered pergola that casts ever-changing shadows in tandem with the sun is like the dance of light.
- The deep orange Patra Devi stones are in resonance with the flowering Spathodeas trees.
- A double height entrance and tall slender finned windows welcome diffused light into the villas in tune with the shifting moods outside.
- The villa offers a perfect luxurious lifestyle in Goa.

#### Amenities

- Kitchen
- Wifi
- Free parking on premises
- Private pool
- Pets allowed
- TV
- Private Hot-Tub
- Air conditioning