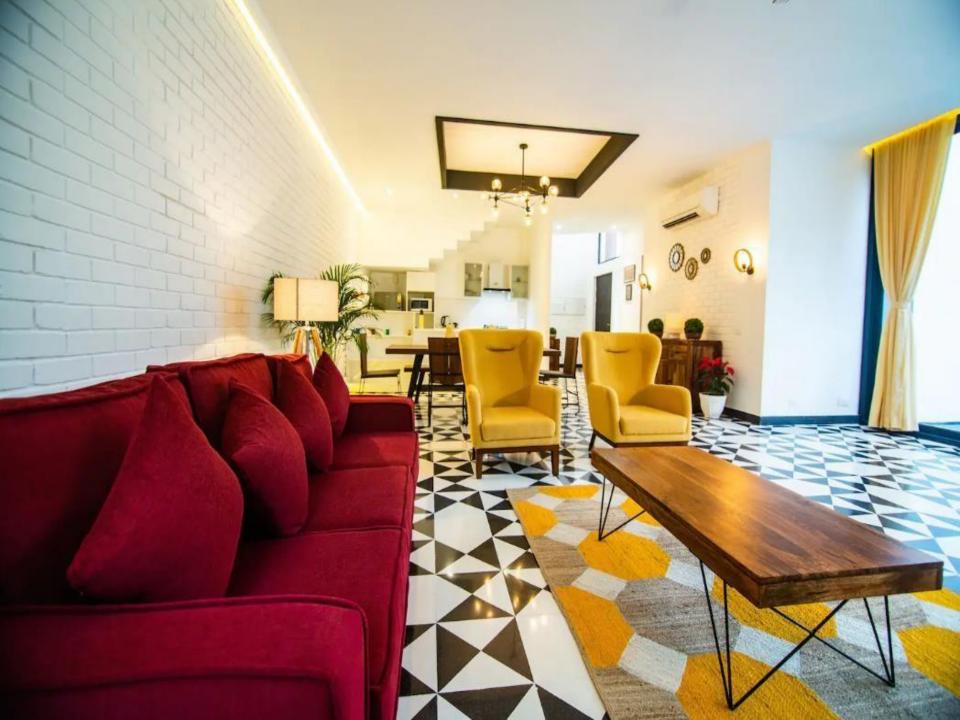

### LT311 (V10) - VAGATOR 3 BEDROOM-VILLA

# ABOUT THE VILLA

- LT311 (V10) will give you the feeling of concord and fluid spaces that make music for all your senses.
- The large cantilevered pergola that casts ever-changing shadows in tandem with the sun is like the dance of light.
- The deep orange Patra Devi stones are in resonance with the flowering Spathodeas trees.
- A double height entrance and tall slender finned windows welcome diffused light into the villas in tune with the shifting moods outside.
- The villa offers a perfect luxurious lifestyle in Goa.

#### Amenities

- Kitchen
- Wifi
- Free parking on premises
- Private pool
- Pets allowed
- TV
- Private Hot-Tub
- Air conditioning