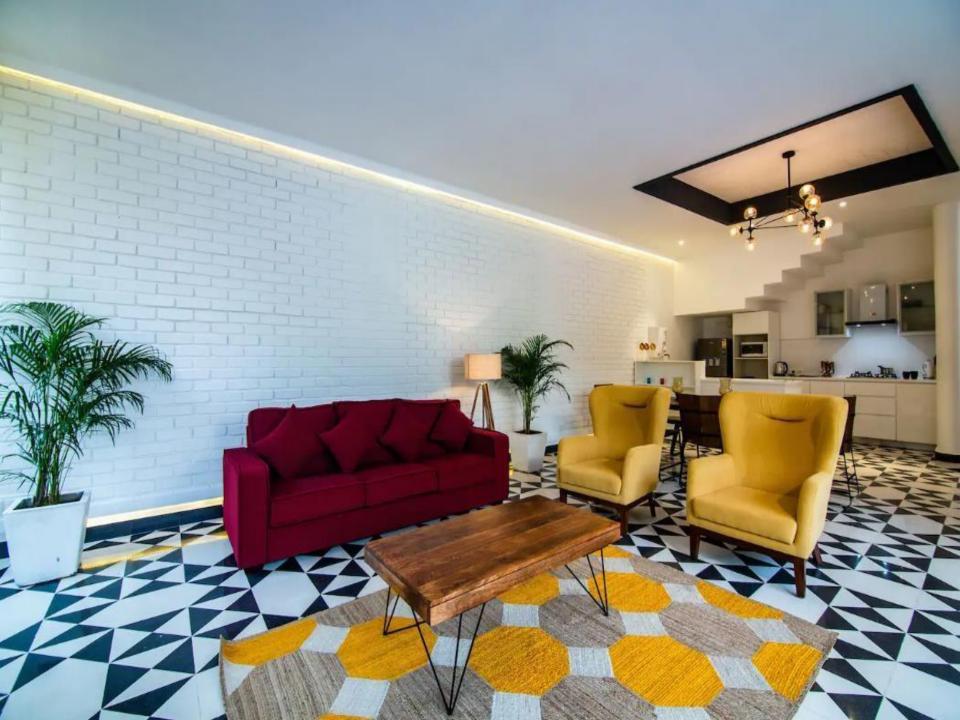

# ABOUT THE VILLA

- LT311 (V10) will give you the feeling of concord and fluid spaces that make music for all your senses.
- The large cantilevered pergola that casts ever-changing shadows in tandem with the sun is like the dance of light.
- The deep orange Patra Devi stones are in resonance with the flowering Spathodeas trees.
- A double height entrance and tall slender finned windows welcome diffused light into the villas in tune with the shifting moods outside.
- The villa offers a perfect luxurious lifestyle in Goa.

#### Amenities

- Kitchen
- Wifi
- Free parking on premises
- Private pool
- Pets allowed
- TV
- Private Hot-Tub
- Air conditioning