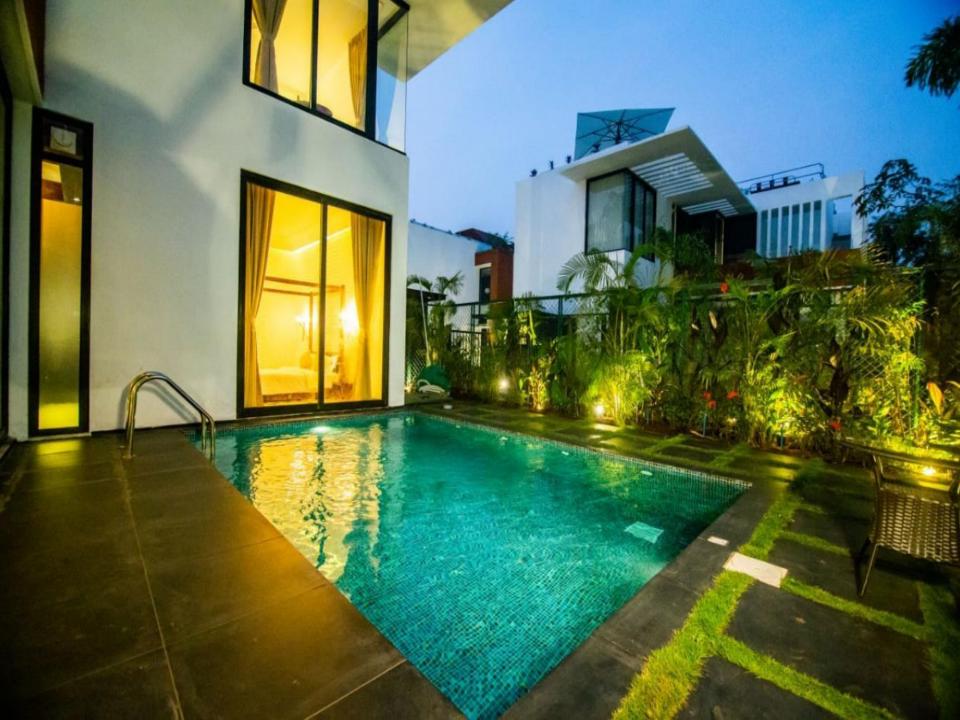

### LT311 (V10) - VAGATOR 3 BEDROOM-VILLA

# ABOUT THE VILLA

- LT311 (V10) will give you the feeling of concord and fluid spaces that make music for all your senses.
- The large cantilevered pergola that casts ever-changing shadows in tandem with the sun is like the dance of light.
- The deep orange Patra Devi stones are in resonance with the flowering Spathodeas trees.
- A double height entrance and tall slender finned windows welcome diffused light into the villas in tune with the shifting moods outside.
- The villa offers a perfect luxurious lifestyle in Goa.

#### Amenities

- Kitchen
- Wifi
- Free parking on premises
- Private pool
- Pets allowed
- TV
- Private Hot-Tub
- Air conditioning