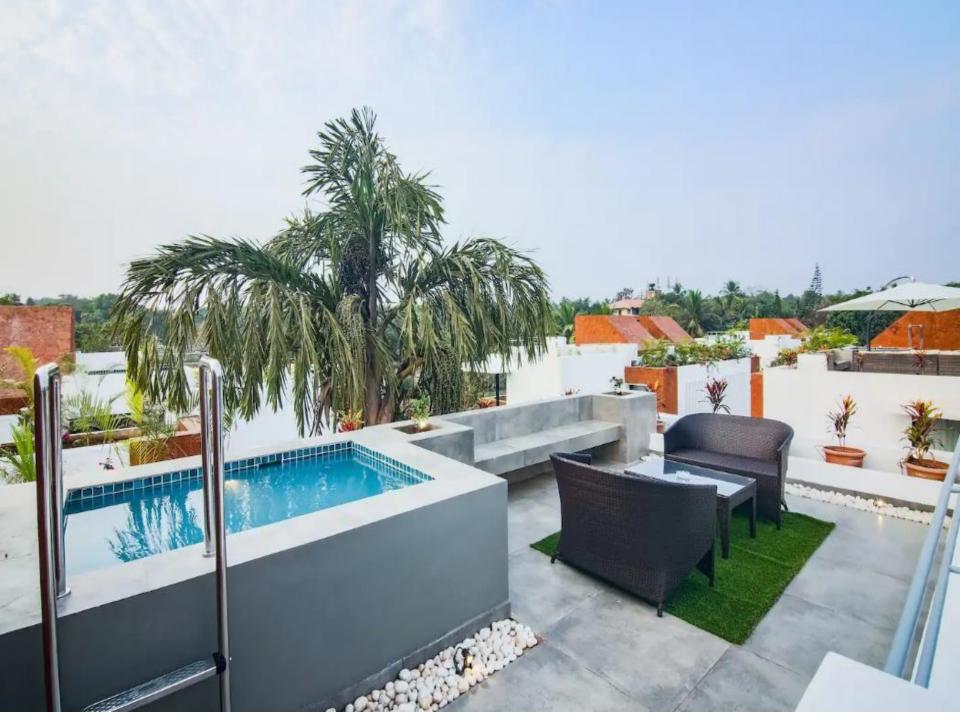

# ABOUT THE VILLA

- LT311 (V10) will give you the feeling of concord and fluid spaces that make music for all your senses.
- The large cantilevered pergola that casts ever-changing shadows in tandem with the sun is like the dance of light.
- The deep orange Patra Devi stones are in resonance with the flowering Spathodeas trees.
- A double height entrance and tall slender finned windows welcome diffused light into the villas in tune with the shifting moods outside.
- The villa offers a perfect luxurious lifestyle in Goa.

#### Amenities

- Kitchen
- Wifi
- Free parking on premises
- Private pool
- Pets allowed
- TV
- Private Hot-Tub
- Air conditioning