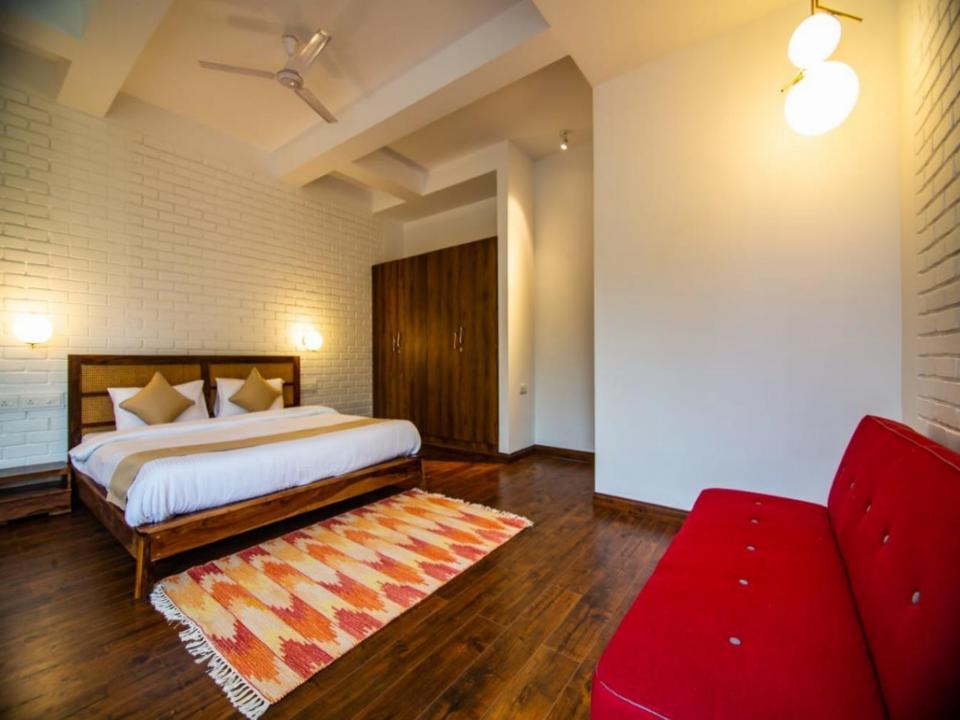

# ABOUT THE VILLA

- LT311 (V10) will give you the feeling of concord and fluid spaces that make music for all your senses.
- The large cantilevered pergola that casts ever-changing shadows in tandem with the sun is like the dance of light.
- The deep orange Patra Devi stones are in resonance with the flowering Spathodeas trees.
- A double height entrance and tall slender finned windows welcome diffused light into the villas in tune with the shifting moods outside.
- The villa offers a perfect luxurious lifestyle in Goa.