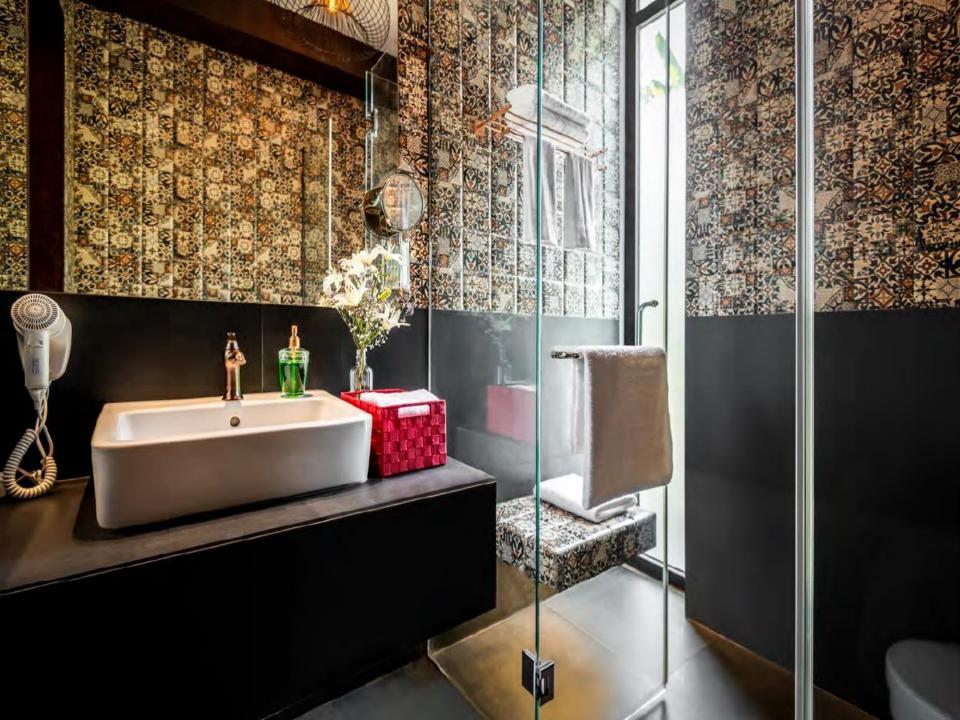

# ABOUT THE VILLA

- LT311 (V10) will give you the feeling of concord and fluid spaces that make music for all your senses.
- The large cantilevered pergola that casts ever-changing shadows in tandem with the sun is like the dance of light.
- The deep orange Patra Devi stones are in resonance with the flowering Spathodeas trees.
- A double height entrance and tall slender finned windows welcome diffused light into the villas in tune with the shifting moods outside.
- The villa offers a perfect luxurious lifestyle in Goa.

#### Amenities

- Kitchen
- Wifi
- Free parking on premises
- Private pool
- Pets allowed
- TV
- Private Hot-Tub
- Air conditioning