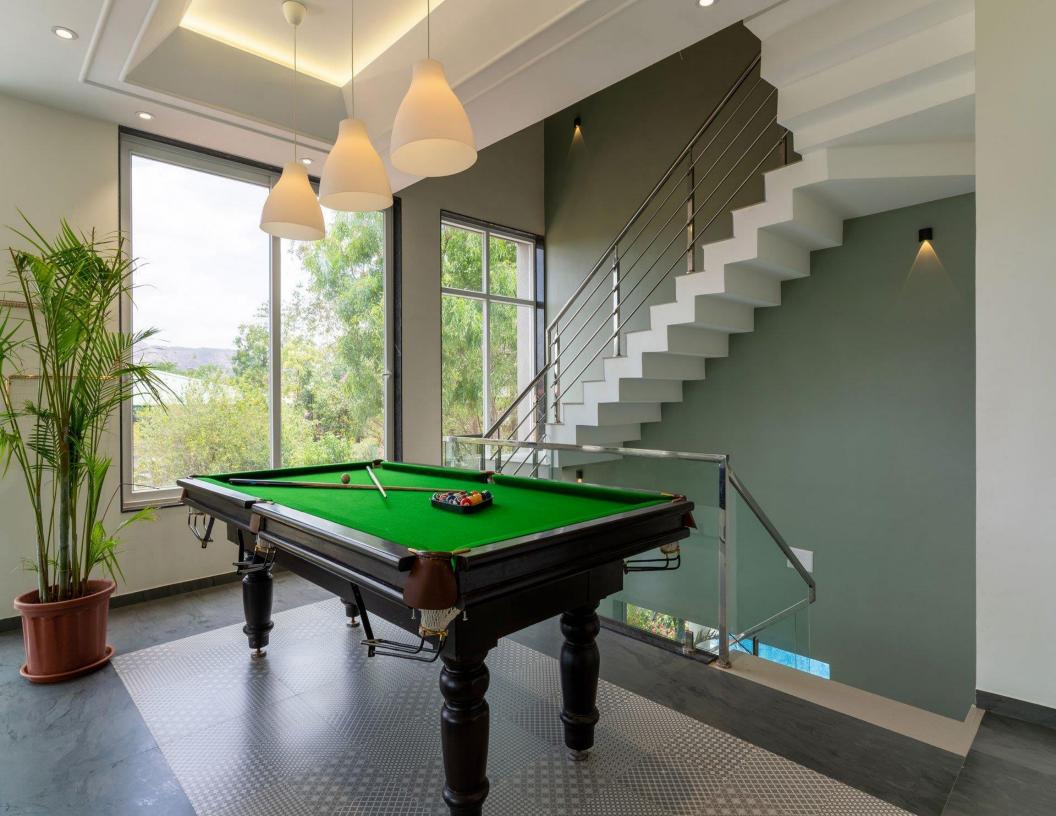

## **ABOUT THE VILLA**

LTM548 is a chic modern villa that is draped with the most serene and lush views of Lonavala. The villa is a gateway to luxury with its tastefully designed rooms and living areas that offer comfort and rejuvenation. Entering the villa, one will be stunned by the calmness and tranquility of the spacious living room that offers a myriad of amenities. It also provides direct access to the pool which has a sitout area, perfect for a refreshing dip in the summer. Climbing through the stairway will lead you toward the pool table and racks filled with board games and books.

#### LTM548 is special because of its:

- Peaceful location with surreal vistas of Lonavala
- Chic interiors with timeless modern amenities
- Pool with outdoor seating area
- Lavish viewing deck blessed with beautiful views
- Plethora of options for recreation like the pool table and indoor board games
- Close proximity to famous attractions like Bhaja Buddhist caves and Lonavala Wax museum