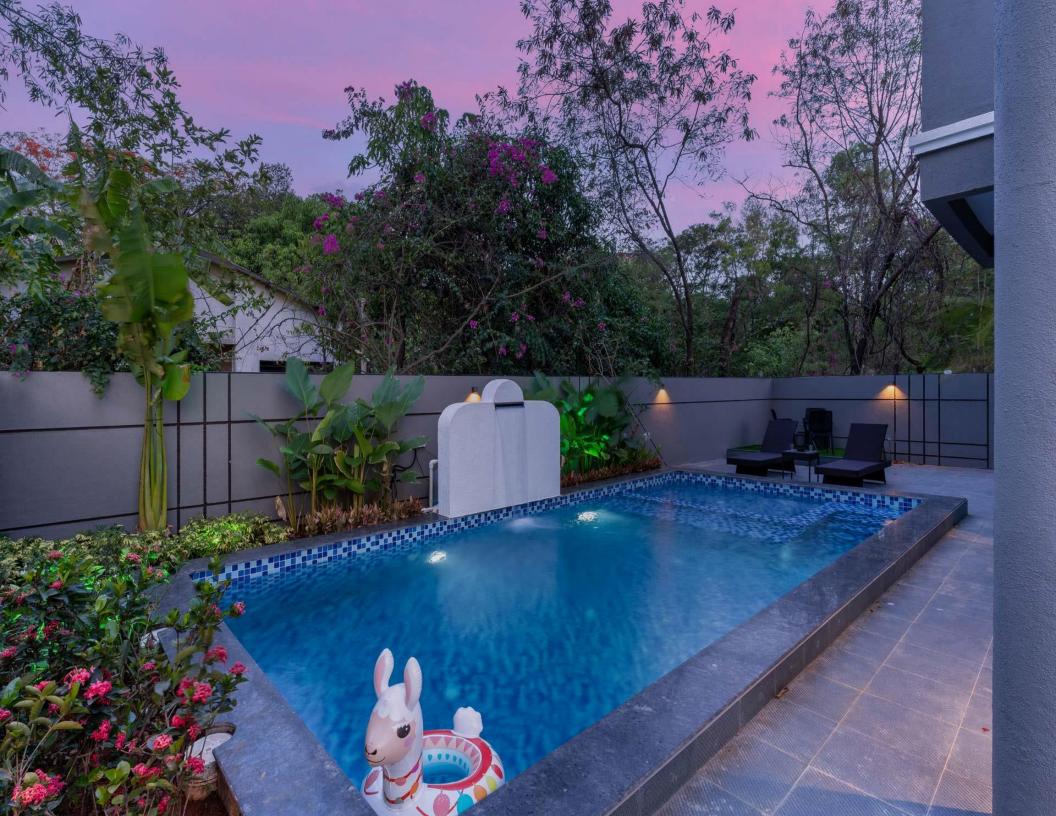

## **ABOUT THE VILLA**

LTM548 is a chic modern villa that is draped with the most serene and lush views of Lonavala. The villa is a gateway to luxury with its tastefully designed rooms and living areas that offer comfort and rejuvenation. Entering the villa, one will be stunned by the calmness and tranquility of the spacious living room that offers a myriad of amenities. It also provides direct access to the pool which has a sitout area, perfect for a refreshing dip in the summer. Climbing through the stairway will lead you toward the pool table and racks filled with board games and books.

#### LTM548 is special because of its:

- Peaceful location with surreal vistas of Lonavala
- Chic interiors with timeless modern amenities
- Pool with outdoor seating area
- Lavish viewing deck blessed with beautiful views
- Plethora of options for recreation like the pool table and indoor board games
- Close proximity to famous attractions like Bhaja Buddhist caves and Lonavala Wax museum