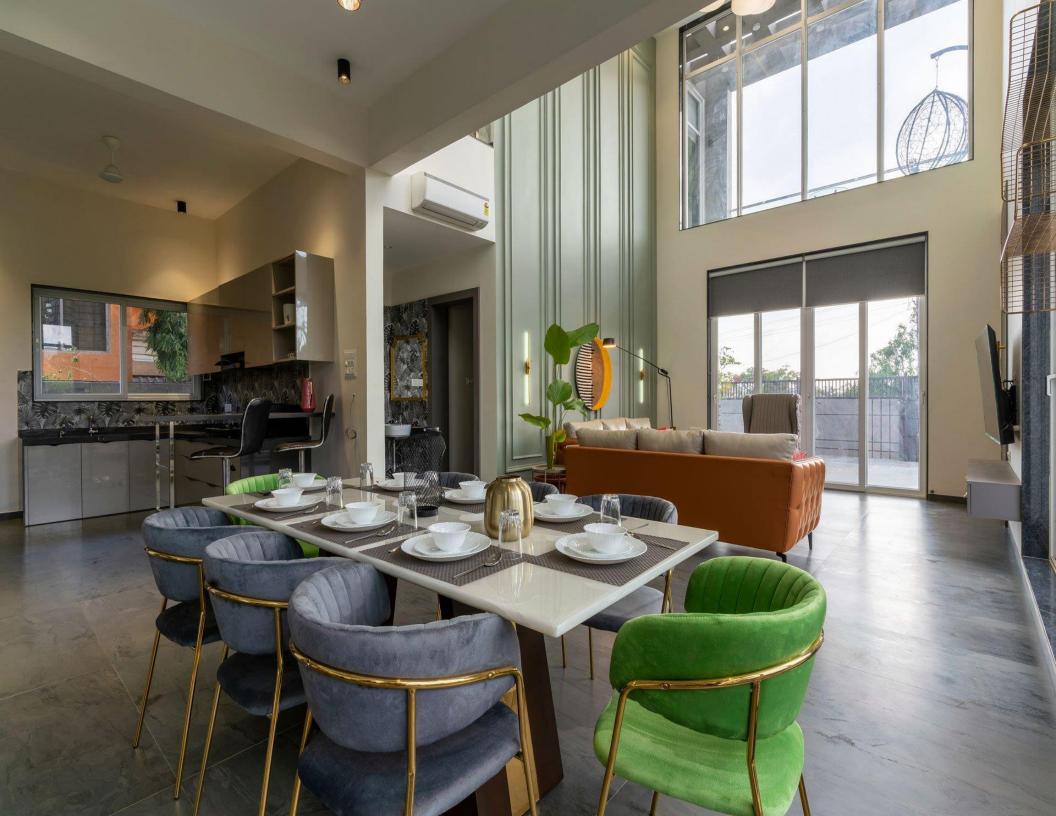

## **ABOUT THE VILLA**

LTM548 is a chic modern villa that is draped with the most serene and lush views of Lonavala. The villa is a gateway to luxury with its tastefully designed rooms and living areas that offer comfort and rejuvenation. Entering the villa, one will be stunned by the calmness and tranquility of the spacious living room that offers a myriad of amenities. It also provides direct access to the pool which has a sitout area, perfect for a refreshing dip in the summer. Climbing through the stairway will lead you toward the pool table and racks filled with board games and books.