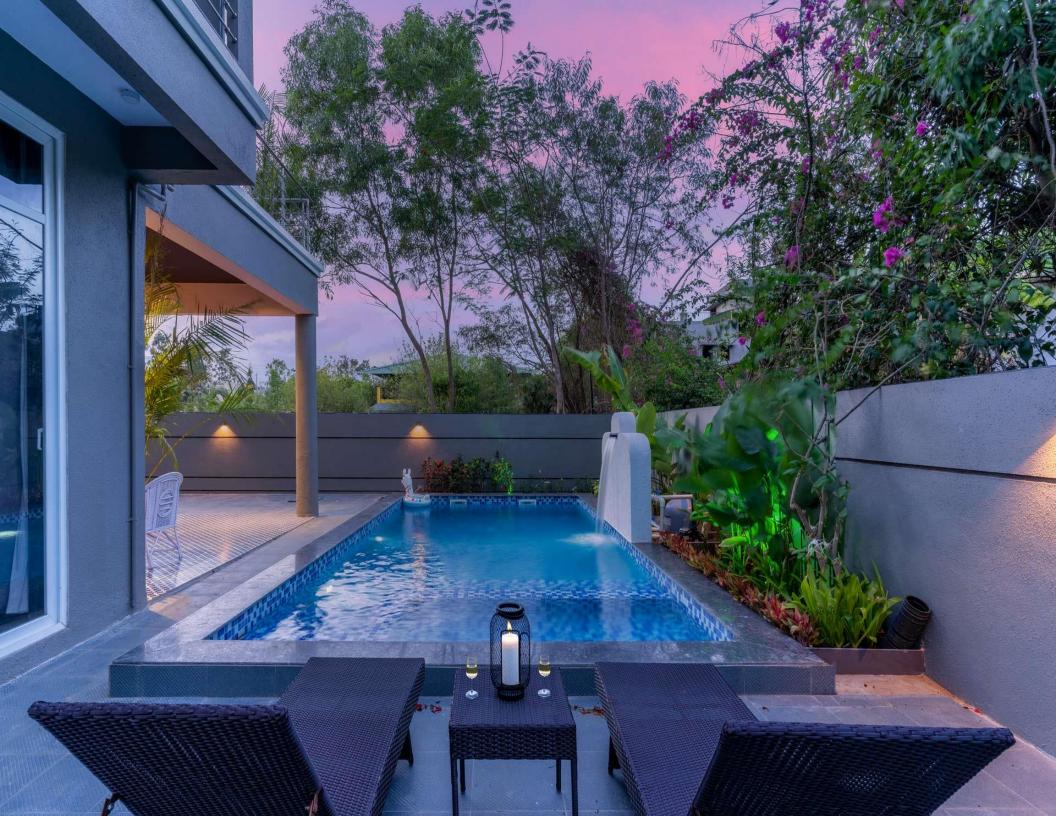

## **ABOUT THE VILLA**

LTM548 is a chic modern villa that is draped with the most serene and lush views of Lonavala. The villa is a gateway to luxury with its tastefully designed rooms and living areas that offer comfort and rejuvenation. Entering the villa, one will be stunned by the calmness and tranquility of the spacious living room that offers a myriad of amenities. It also provides direct access to the pool which has a sitout area, perfect for a refreshing dip in the summer. Climbing through the stairway will lead you toward the pool table and racks filled with board games and books.

#### LTM548 is special because of its:

- Peaceful location with surreal vistas of Lonavala
- Chic interiors with timeless modern amenities
- Pool with outdoor seating area
- Lavish viewing deck blessed with beautiful views
- Plethora of options for recreation like the pool table and indoor board games
- Close proximity to famous attractions like Bhaja Buddhist caves and Lonavala Wax museum