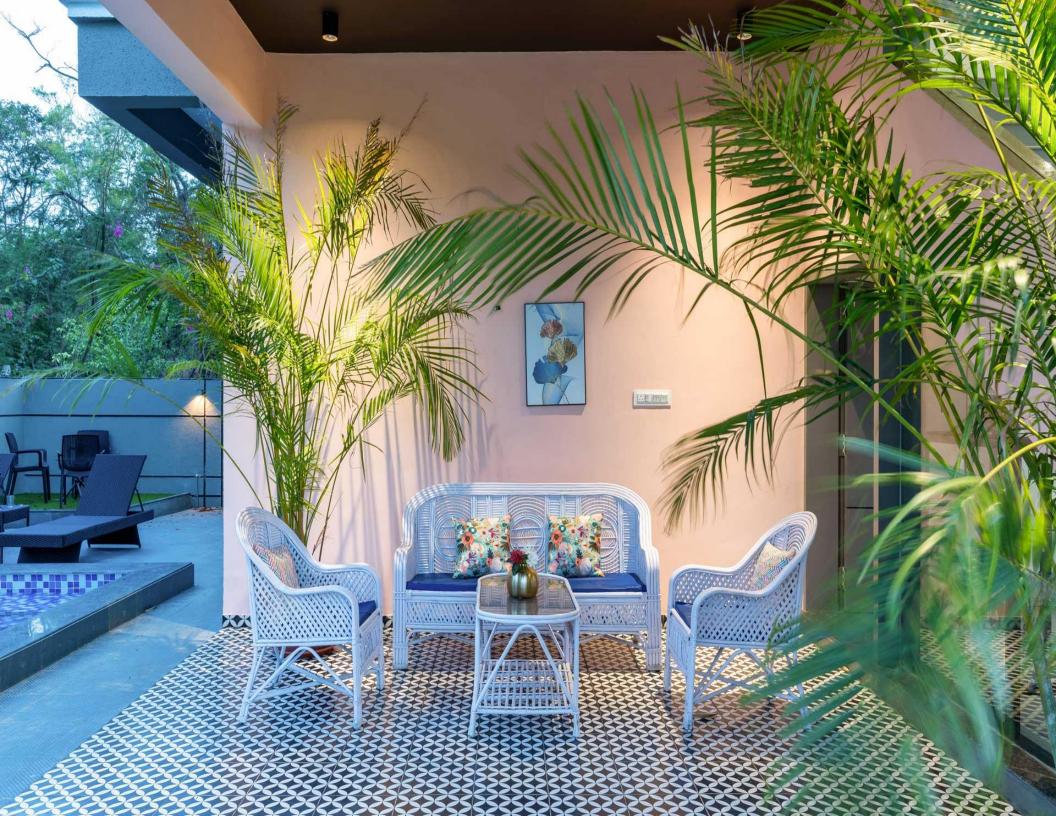

Next to it, will be the opulent bedrooms of the villa that provide stunning views of Lonavala. Adjoined to them, will be the outdoor deck with a seating area that is perfect for a cup of tea along with a beautiful sunset. Villa provides an ideal setting for a refreshing getaway.