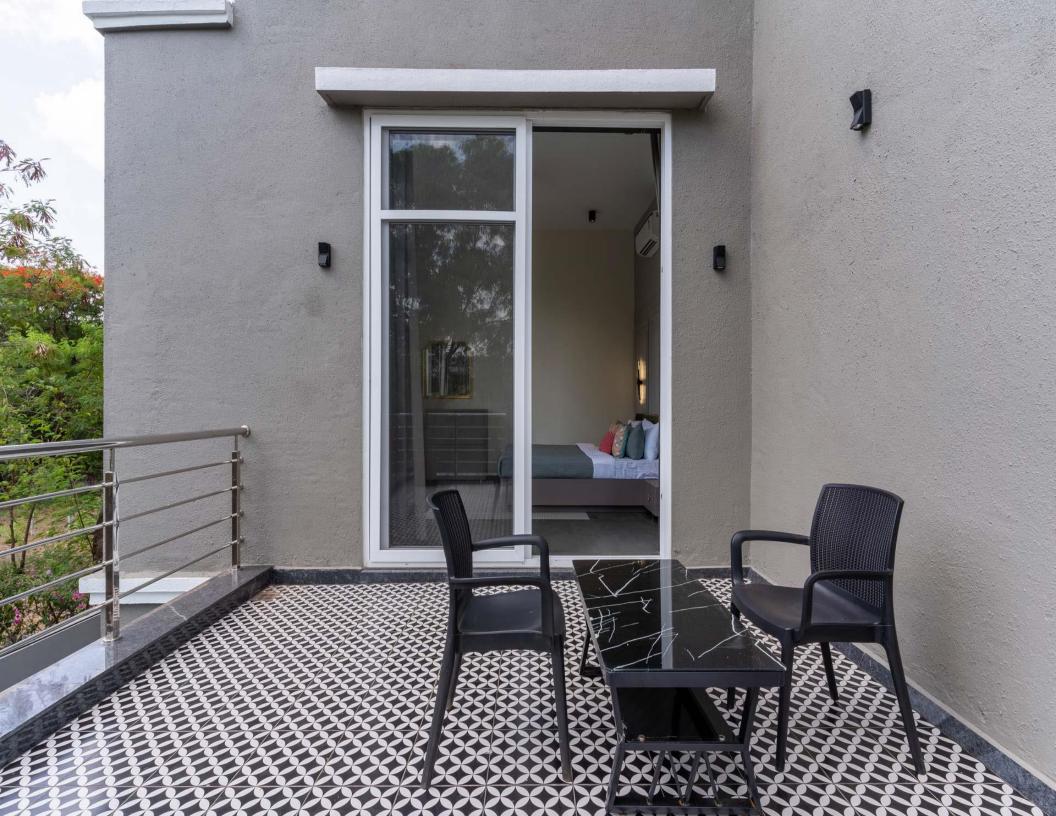

Next to it, will be the opulent bedrooms of the villa that provide stunning views of Lonavala. Adjoined to them, will be the outdoor deck with a seating area that is perfect for a cup of tea along with a beautiful sunset. Villa provides an ideal setting for a refreshing getaway.

#### LTM548 is special because of its:

- Peaceful location with surreal vistas of Lonavala
- Chic interiors with timeless modern amenities
- Pool with outdoor seating area
- Lavish viewing deck blessed with beautiful views
- Plethora of options for recreation like the pool table and indoor board games
- Close proximity to famous attractions like Bhaja Buddhist caves and Lonavala Wax museum