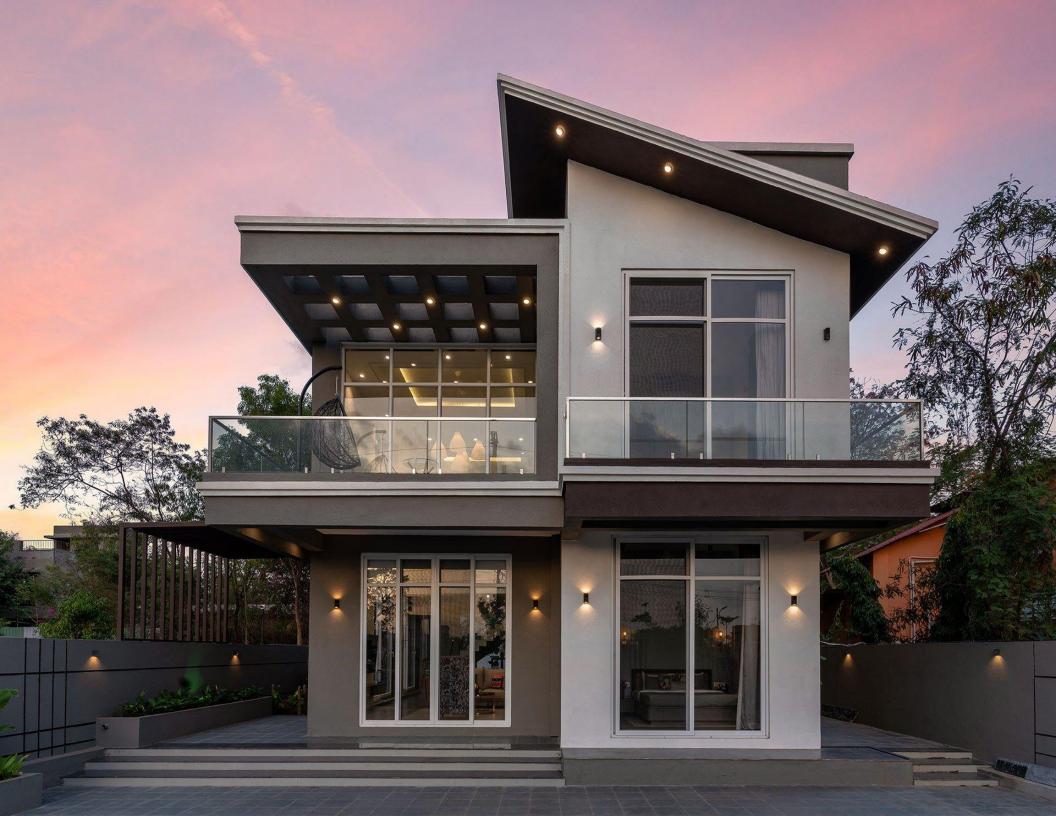

## **ABOUT THE VILLA**

LTM548 is a chic modern villa that is draped with the most serene and lush views of Lonavala. The villa is a gateway to luxury with its tastefully designed rooms and living areas that offer comfort and rejuvenation. Entering the villa, one will be stunned by the calmness and tranquility of the spacious living room that offers a myriad of amenities. It also provides direct access to the pool which has a sitout area, perfect for a refreshing dip in the summer. Climbing through the stairway will lead you toward the pool table and racks filled with board games and books.