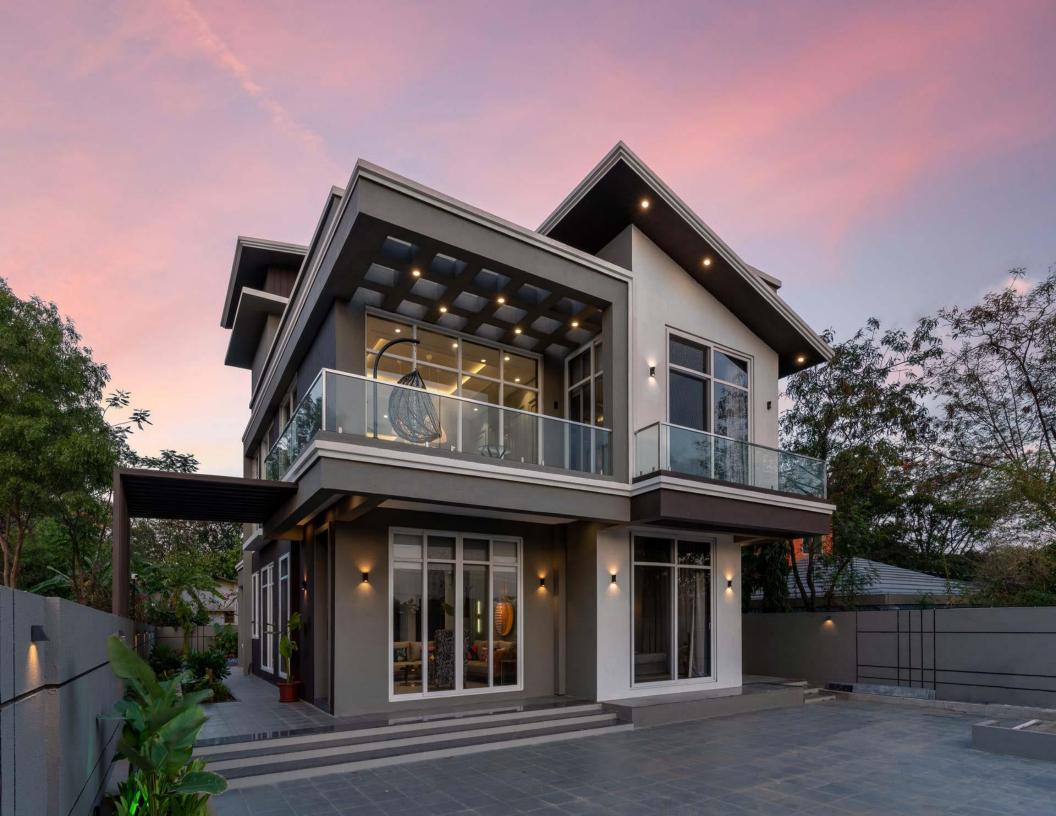

## **ABOUT THE VILLA**

LTM548 is a chic modern villa that is draped with the most serene and lush views of Lonavala. The villa is a gateway to luxury with its tastefully designed rooms and living areas that offer comfort and rejuvenation. Entering the villa, one will be stunned by the calmness and tranquility of the spacious living room that offers a myriad of amenities. It also provides direct access to the pool which has a sitout area, perfect for a refreshing dip in the summer. Climbing through the stairway will lead you toward the pool table and racks filled with board games and books.

#### LTM548 is special because of its:

- Peaceful location with surreal vistas of Lonavala
- Chic interiors with timeless modern amenities
- Pool with outdoor seating area
- Lavish viewing deck blessed with beautiful views
- Plethora of options for recreation like the pool table and indoor board games
- Close proximity to famous attractions like Bhaja Buddhist caves and Lonavala Wax museum