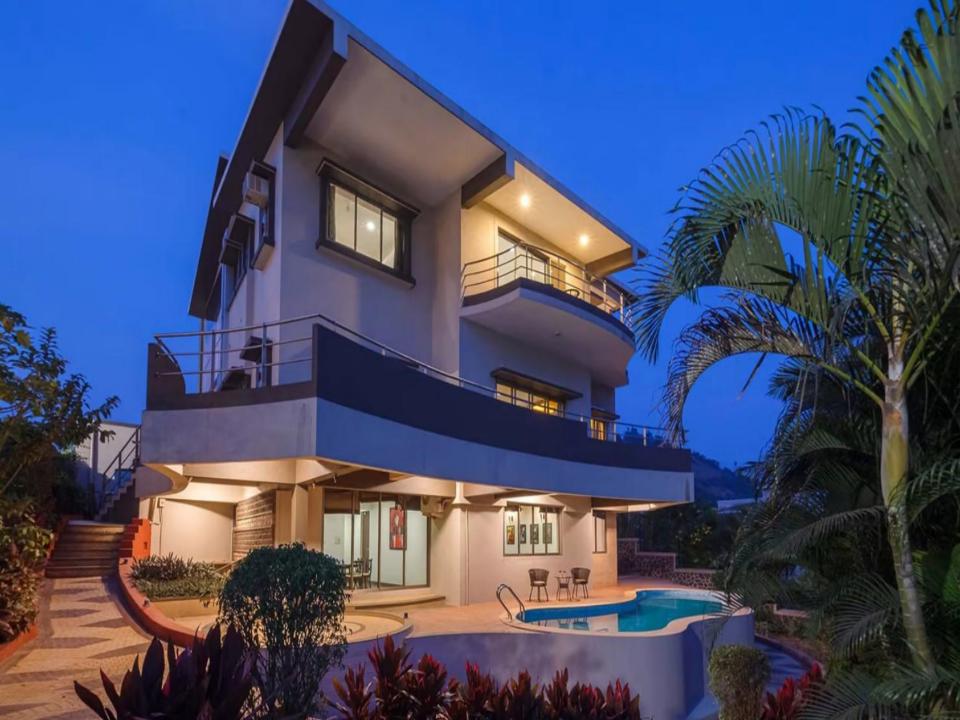

Nestled amongst these lofty hills is LTM467. The retreat offers modern, luxurious interiors and spacious bedrooms with lovely bathrooms. There are a number of indoor games at your disposal, including table tennis or a competitive game of pool. The villa also boasts of a spectacular living room, complete with an indoor pond section.

While the villa provides you with all amenities possible, its real beauty is the location. The balconies open up to magnificent views of the Western Ghats, that you will never forget and always return to LTM467.