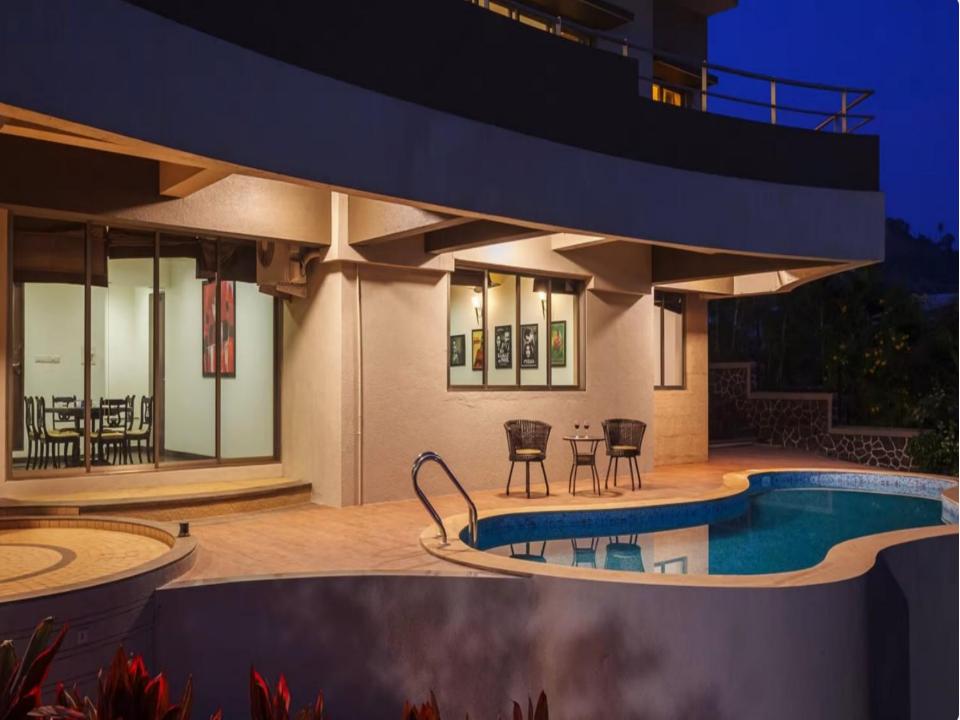

Nestled amongst these lofty hills is LTM467. The retreat offers modern, luxurious interiors and spacious bedrooms with lovely bathrooms. There are a number of indoor games at your disposal, including table tennis or a competitive game of pool. The villa also boasts of a spectacular living room, complete with an indoor pond section.

While the villa provides you with all amenities possible, its real beauty is the location. The balconies open up to magnificent views of the Western Ghats, that you will never forget and always return to LTM467.