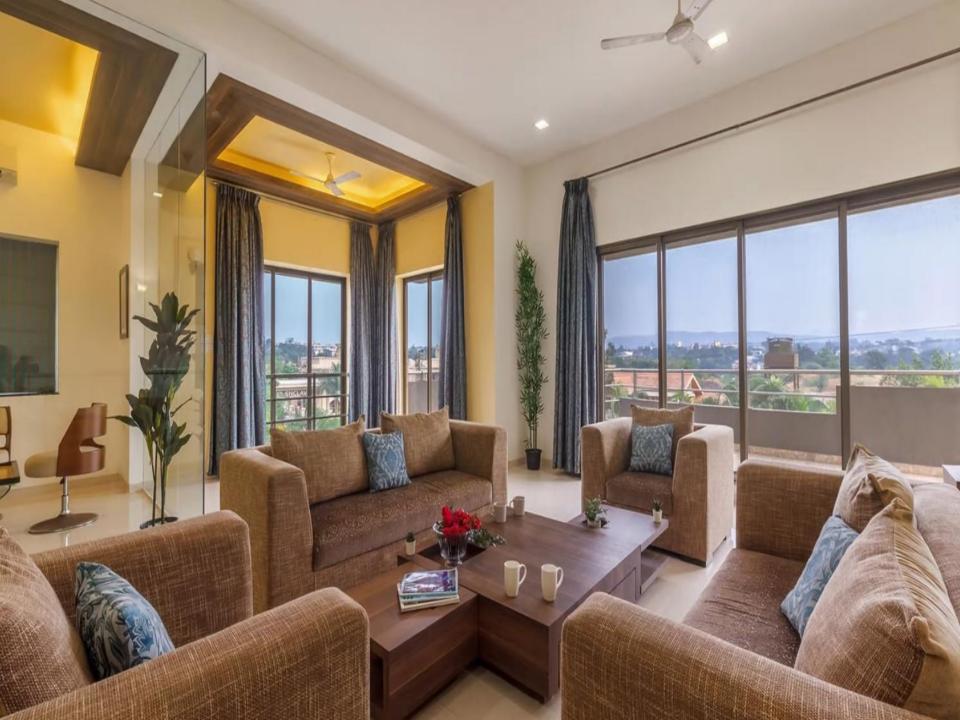

Nestled amongst these lofty hills is LTM467. The retreat offers modern, luxurious interiors and spacious bedrooms with lovely bathrooms. There are a number of indoor games at your disposal, including table tennis or a competitive game of pool. The villa also boasts of a spectacular living room, complete with an indoor pond section.

While the villa provides you with all amenities possible, its real beauty is the location. The balconies open up to magnificent views of the Western Ghats, that you will never forget and always return to LTM467.