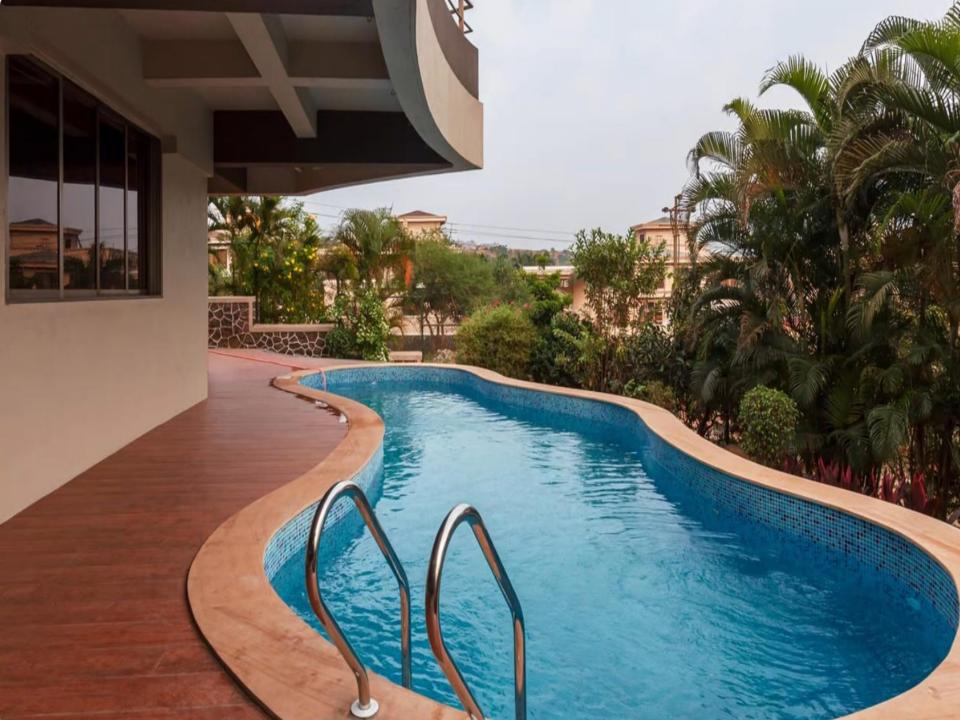

Nestled amongst these lofty hills is LTM467. The retreat offers modern, luxurious interiors and spacious bedrooms with lovely bathrooms. There are a number of indoor games at your disposal, including table tennis or a competitive game of pool. The villa also boasts of a spectacular living room, complete with an indoor pond section.

While the villa provides you with all amenities possible, its real beauty is the location. The balconies open up to magnificent views of the Western Ghats, that you will never forget and always return to LTM467.