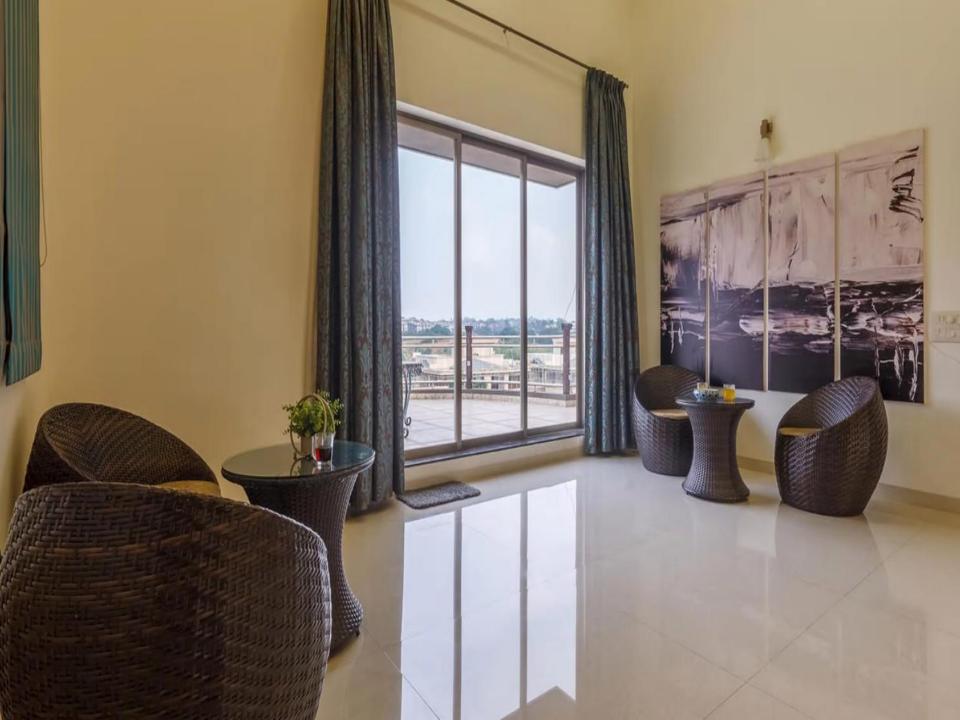

Nestled amongst these lofty hills is LTM467. The retreat offers modern, luxurious interiors and spacious bedrooms with lovely bathrooms. There are a number of indoor games at your disposal, including table tennis or a competitive game of pool. The villa also boasts of a spectacular living room, complete with an indoor pond section.

While the villa provides you with all amenities possible, its real beauty is the location. The balconies open up to magnificent views of the Western Ghats, that you will never forget and always return to LTM467.