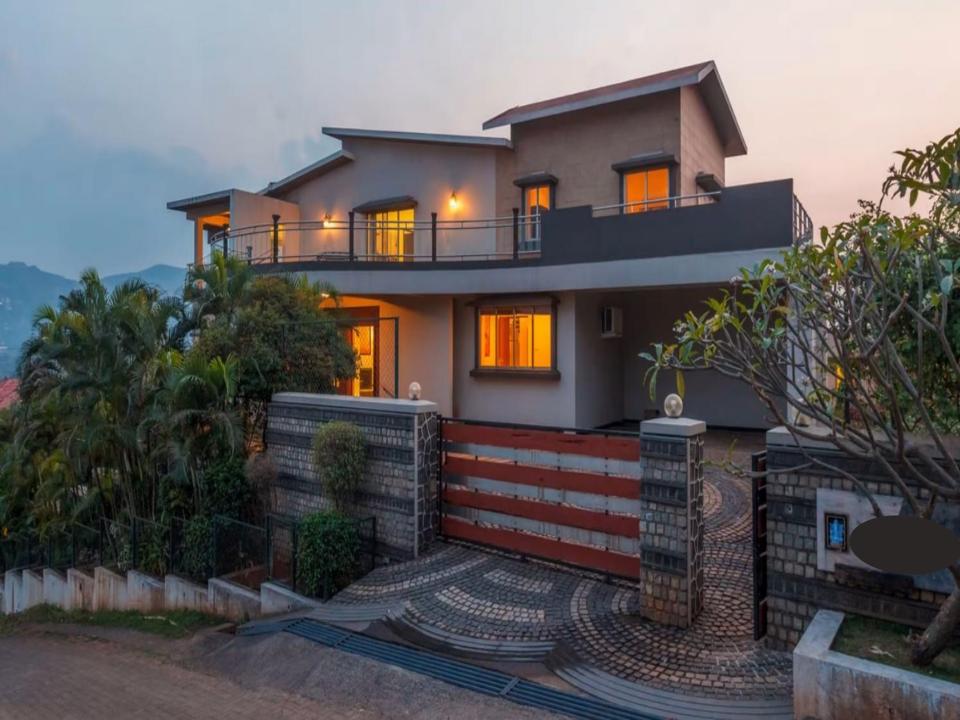

# LTM467 - LONAVALA 4 BEDROOM VILLA WITH PRIVATE POOL

Nestled amongst these lofty hills is LTM467. The retreat offers modern, luxurious interiors and spacious bedrooms with lovely bathrooms. There are a number of indoor games at your disposal, including table tennis or a competitive game of pool. The villa also boasts of a spectacular living room, complete with an indoor pond section.

While the villa provides you with all amenities possible, its real beauty is the location. The balconies open up to magnificent views of the Western Ghats, that you will never forget and always return to LTM467.