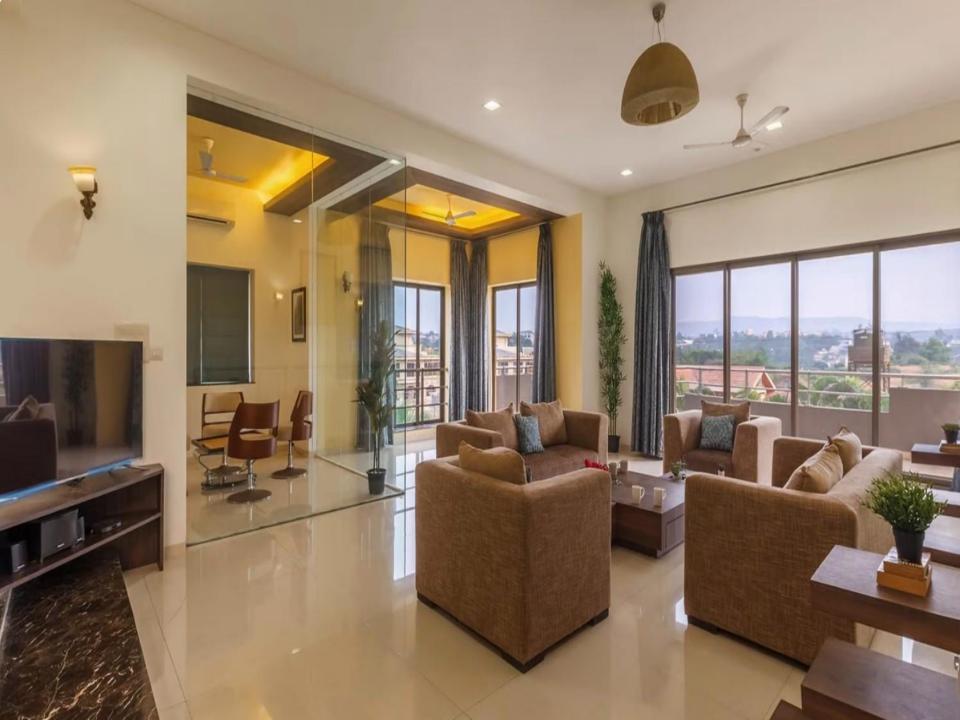

Nestled amongst these lofty hills is LTM467. The retreat offers modern, luxurious interiors and spacious bedrooms with lovely bathrooms. There are a number of indoor games at your disposal, including table tennis or a competitive game of pool. The villa also boasts of a spectacular living room, complete with an indoor pond section.

While the villa provides you with all amenities possible, its real beauty is the location. The balconies open up to magnificent views of the Western Ghats, that you will never forget and always return to LTM467.