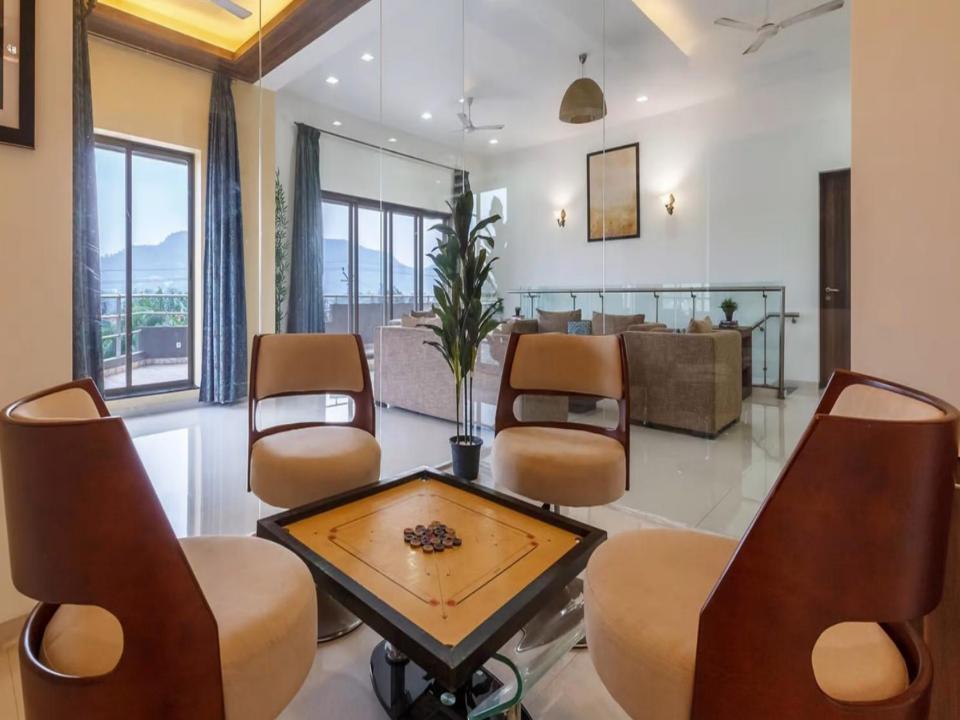

Nestled amongst these lofty hills is LTM467. The retreat offers modern, luxurious interiors and spacious bedrooms with lovely bathrooms. There are a number of indoor games at your disposal, including table tennis or a competitive game of pool. The villa also boasts of a spectacular living room, complete with an indoor pond section.

#### **COMMON AMENITIES:**

- TV, music system, Wifi
- Torch, hair-dryer
- Medical kit, mosquito repellent
- Games
- Secured parking space for 4 cars