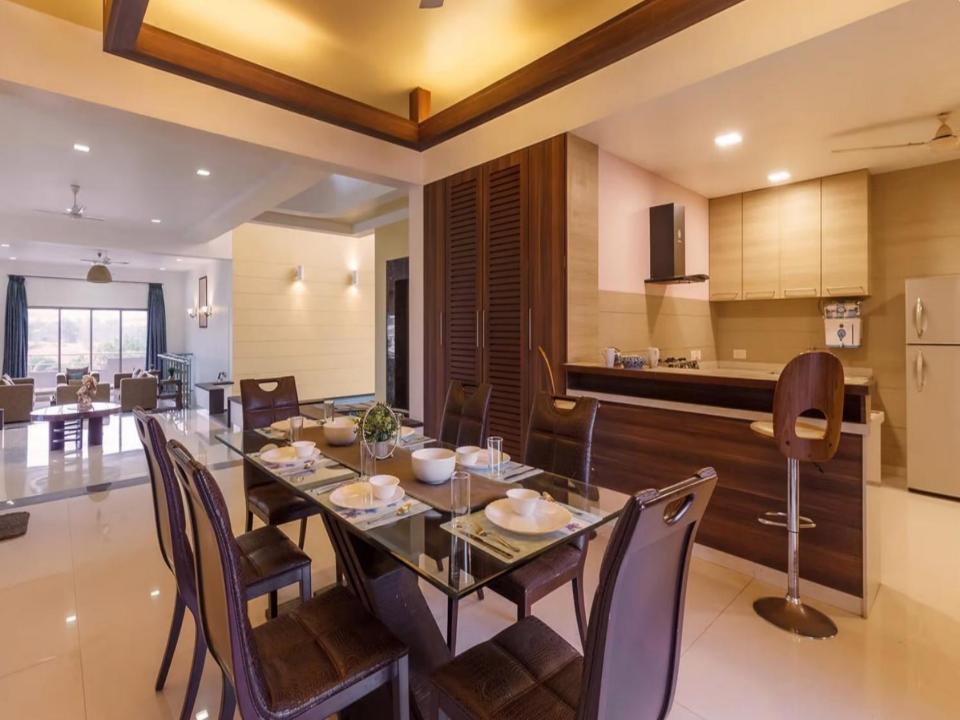

Nestled amongst these lofty hills is LTM467. The retreat offers modern, luxurious interiors and spacious bedrooms with lovely bathrooms. There are a number of indoor games at your disposal, including table tennis or a competitive game of pool. The villa also boasts of a spectacular living room, complete with an indoor pond section.

#### KITCHEN:

- The kitchen is equipped with cooking stove and a refrigerator.
- Crockery and cutlery are available for up to 24 people.

- Guests have free access to the kitchen for preparing tea, coffee, instant noodles and reheating food. However, for elaborate meal preparations, an additional charge.