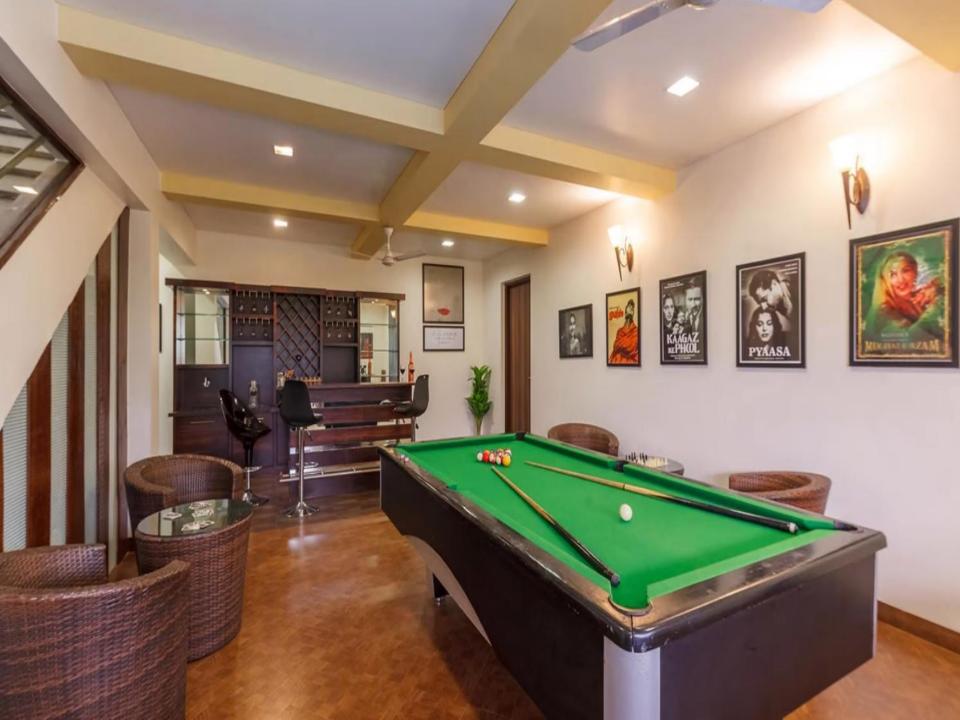

Nestled amongst these lofty hills is LTM467. The retreat offers modern, luxurious interiors and spacious bedrooms with lovely bathrooms. There are a number of indoor games at your disposal, including table tennis or a competitive game of pool. The villa also boasts of a spectacular living room, complete with an indoor pond section.