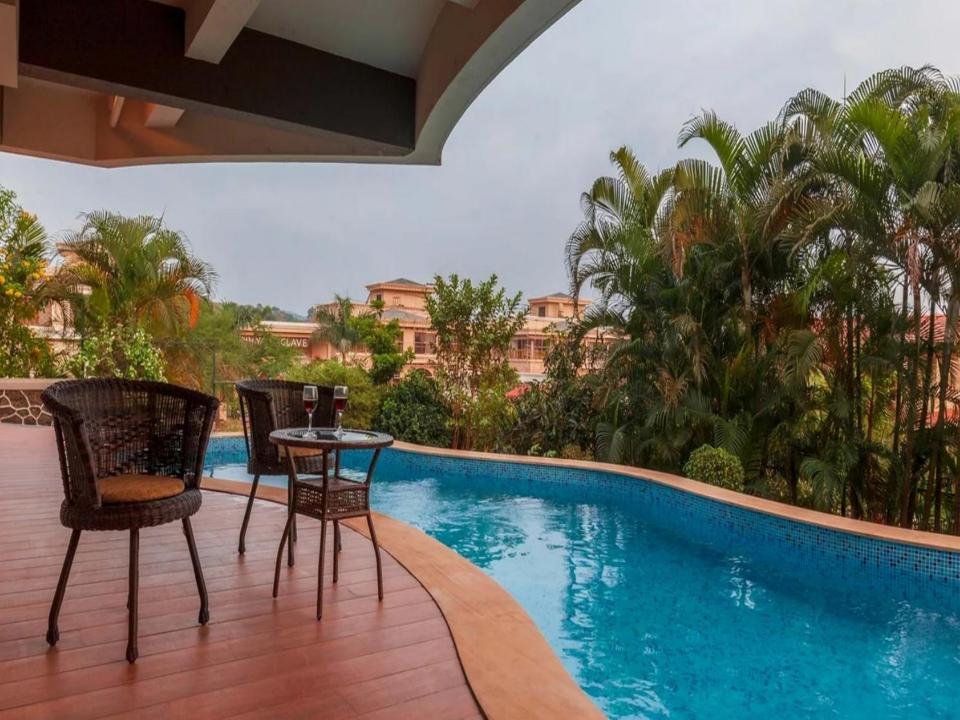

While the villa provides you with all amenities possible, its real beauty is the location. The balconies open up to magnificent views of the Western Ghats, that you will never forget and always return to LTM467.

#### **BEDROOMS:**

- There are 4 bedrooms 2 on the ground floor, 2 on the first floor.
- ACs and attached bathrooms are offered in all the rooms.
- Some rooms have balconies attached.
- All bedrooms have double beds. Extra mattresses can be provided on request.

#### **BATHROOMS:**

- There are 4 bathrooms all attached.
- Geysers, towels and basic toiletries are provided in all the bathrooms.