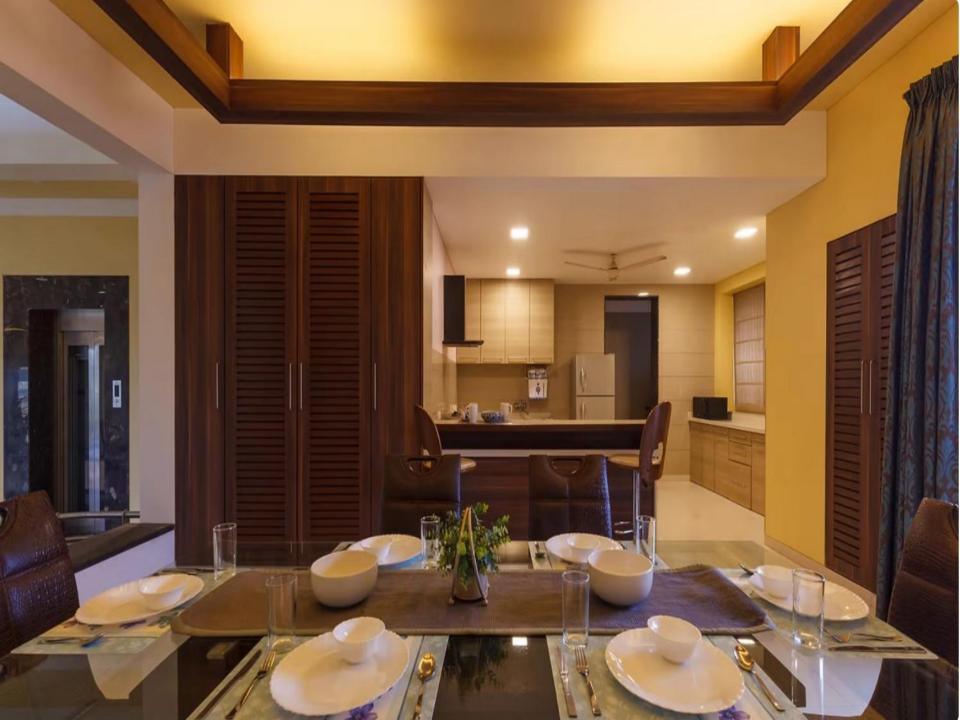

Nestled amongst these lofty hills is LTM467. The retreat offers modern, luxurious interiors and spacious bedrooms with lovely bathrooms. There are a number of indoor games at your disposal, including table tennis or a competitive game of pool. The villa also boasts of a spectacular living room, complete with an indoor pond section.

#### KITCHEN:

- The kitchen is equipped with cooking stove and a refrigerator.
- Crockery and cutlery are available for up to 24 people.

- Guests have free access to the kitchen for preparing tea, coffee, instant noodles and reheating food. However, for elaborate meal preparations, an additional charge.