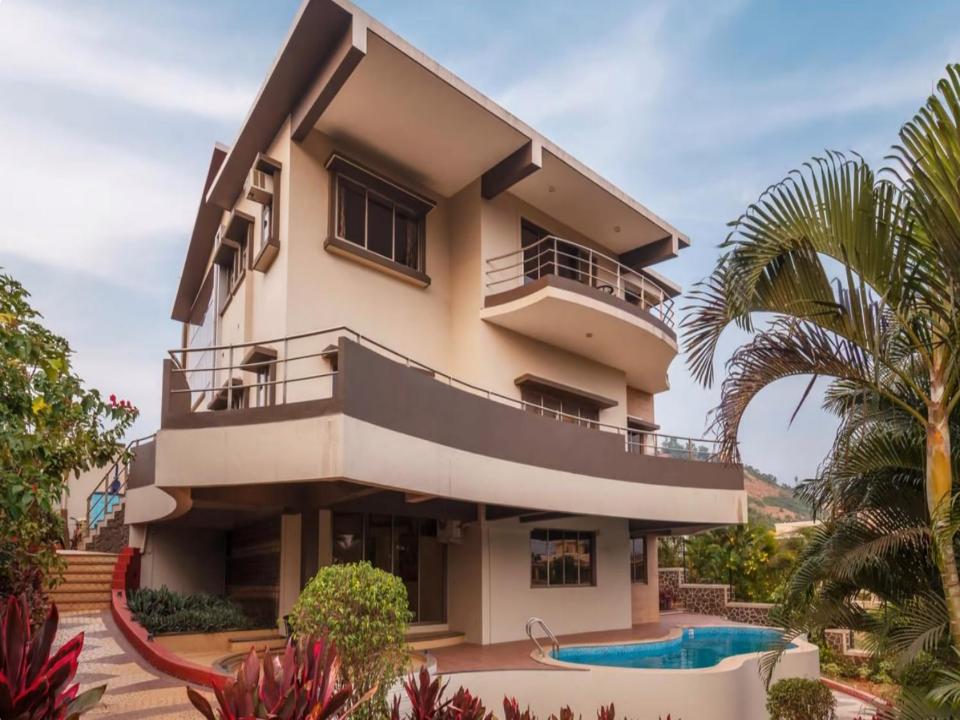

Nestled amongst these lofty hills is LTM467. The retreat offers modern, luxurious interiors and spacious bedrooms with lovely bathrooms. There are a number of indoor games at your disposal, including table tennis or a competitive game of pool. The villa also boasts of a spectacular living room, complete with an indoor pond section.

While the villa provides you with all amenities possible, its real beauty is the location. The balconies open up to magnificent views of the Western Ghats, that you will never forget and always return to LTM467.