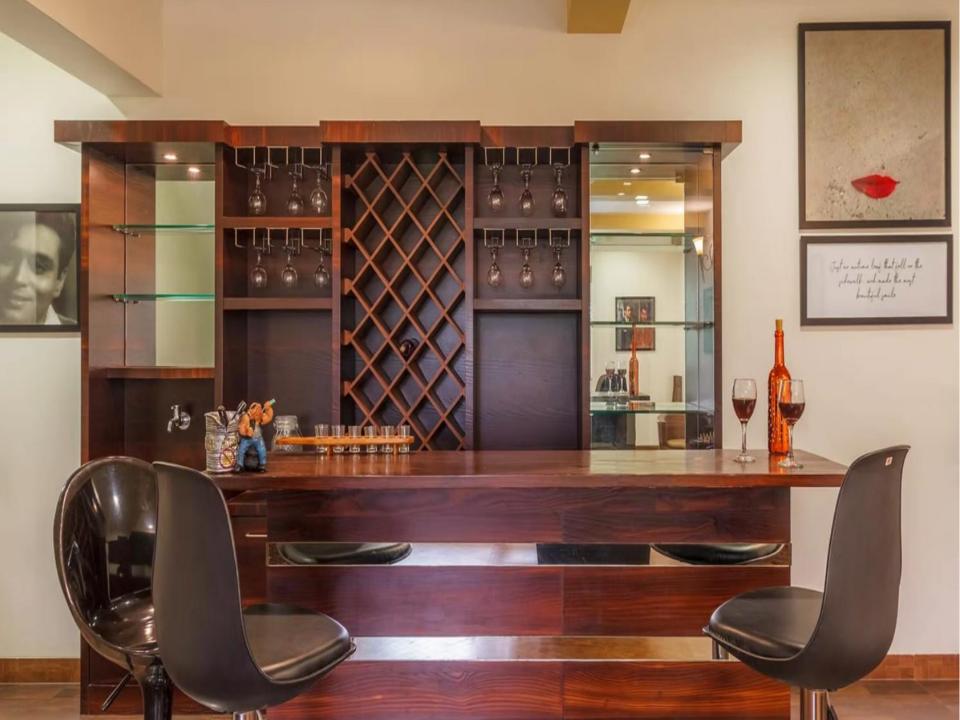

Nestled amongst these lofty hills is LTM467. The retreat offers modern, luxurious interiors and spacious bedrooms with lovely bathrooms. There are a number of indoor games at your disposal, including table tennis or a competitive game of pool. The villa also boasts of a spectacular living room, complete with an indoor pond section.

#### **COMMON AMENITIES:**

- TV, music system, Wifi
- Torch, hair-dryer
- Medical kit, mosquito repellent
- Games
- Secured parking space for 4 cars