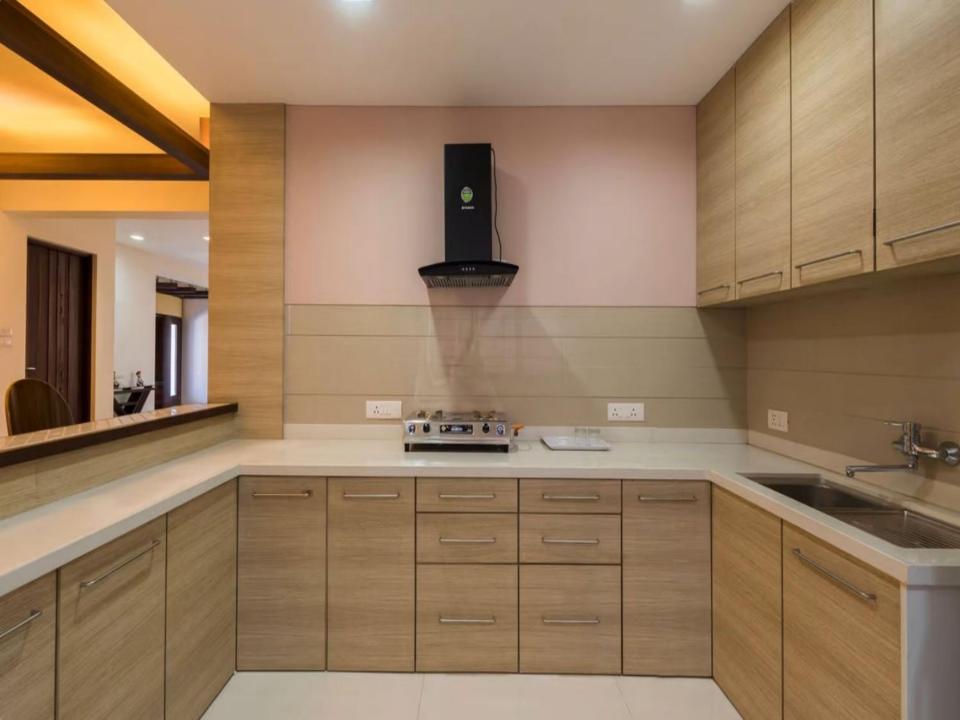

#### KITCHEN:

- The kitchen is equipped with cooking stove and a refrigerator.
- Crockery and cutlery are available for up to 24 people.

- Guests have free access to the kitchen for preparing tea, coffee, instant noodles and reheating food. However, for elaborate meal preparations, an additional charge.