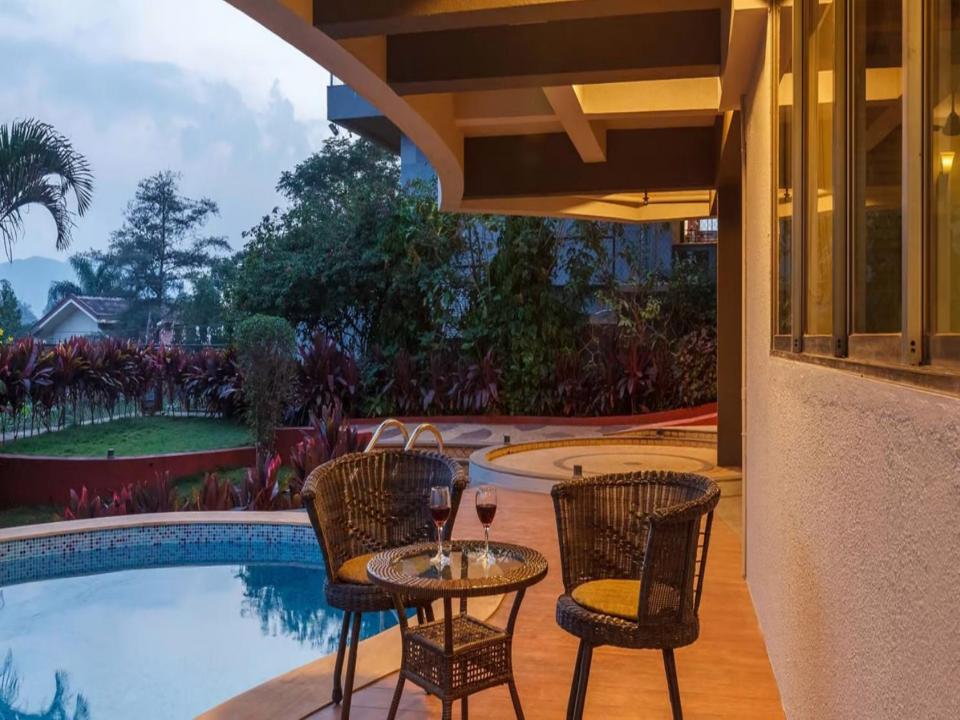

Nestled amongst these lofty hills is LTM467. The retreat offers modern, luxurious interiors and spacious bedrooms with lovely bathrooms. There are a number of indoor games at your disposal, including table tennis or a competitive game of pool. The villa also boasts of a spectacular living room, complete with an indoor pond section.

While the villa provides you with all amenities possible, its real beauty is the location. The balconies open up to magnificent views of the Western Ghats, that you will never forget and always return to LTM467.