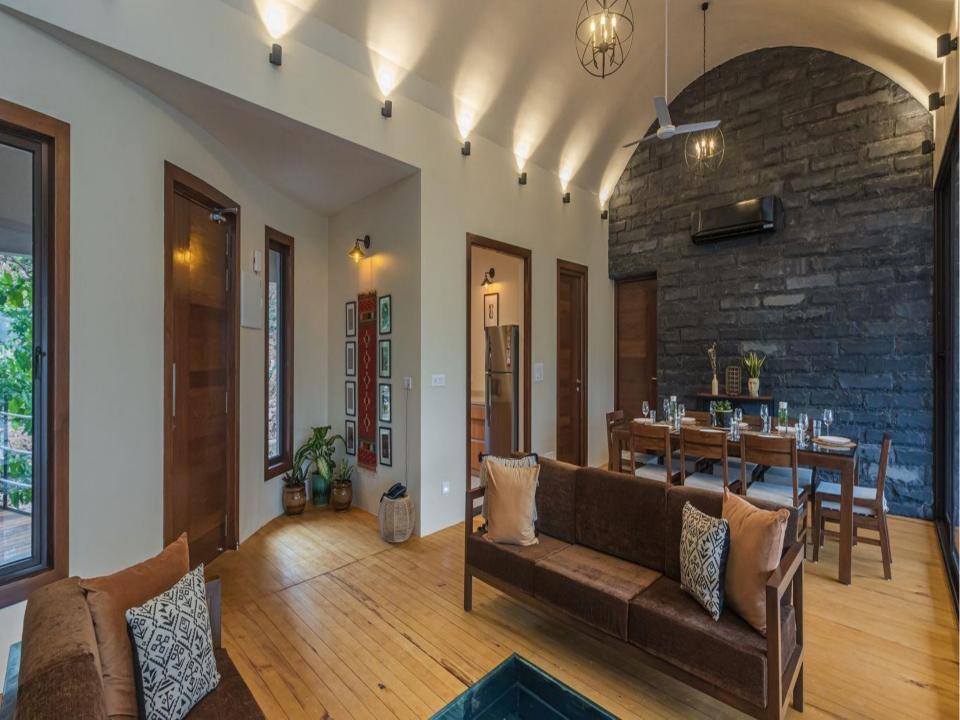

#### The layout of the Luxury Pool Villa:

- Cross the wooden bridge built over the stream to enter this villa and indulge in a unique experience right from the start!
- The ground level is equipped with a living room that flaunts a glass flooring where you can watch the stream flow right underneath your feet. The massive living room is attached to a deck that leads you to a pool.
- There are 2 spacious bedrooms in this age-friendly vacation villa, each located to the extreme left and extreme right of the living room.