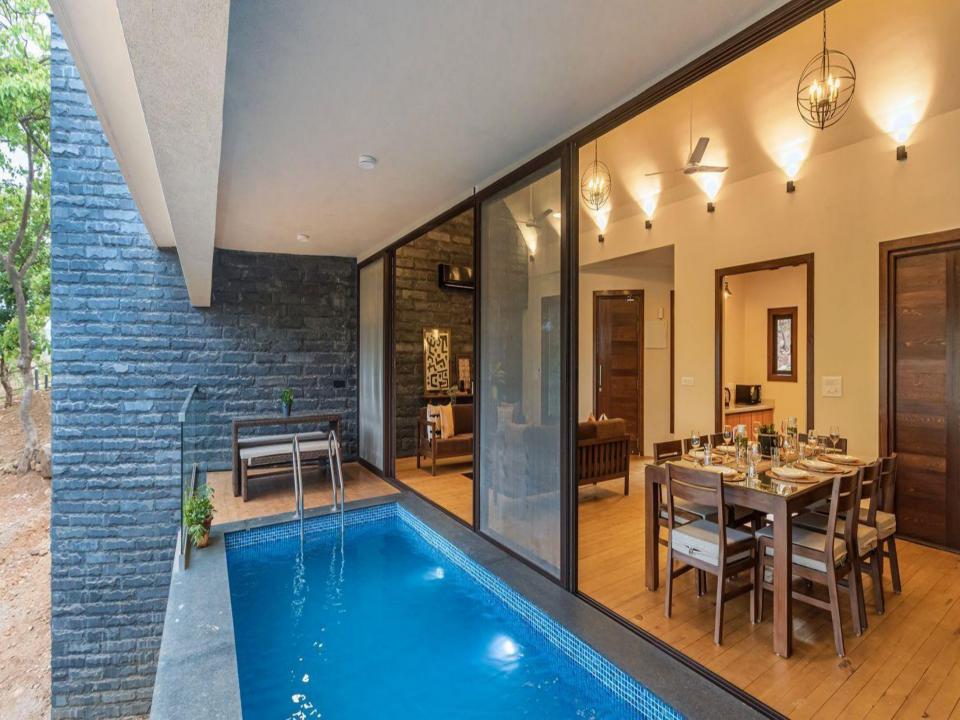

#### The layout of the Luxury Pool Villa:

- Cross the wooden bridge built over the stream to enter this villa and indulge in a unique experience right from the start!
- The ground level is equipped with a living room that flaunts a glass flooring where you can watch the stream flow right underneath your feet. The massive living room is attached to a deck that leads you to a pool.
- There are 2 spacious bedrooms in this age-friendly vacation villa, each located to the extreme left and extreme right of the living room.