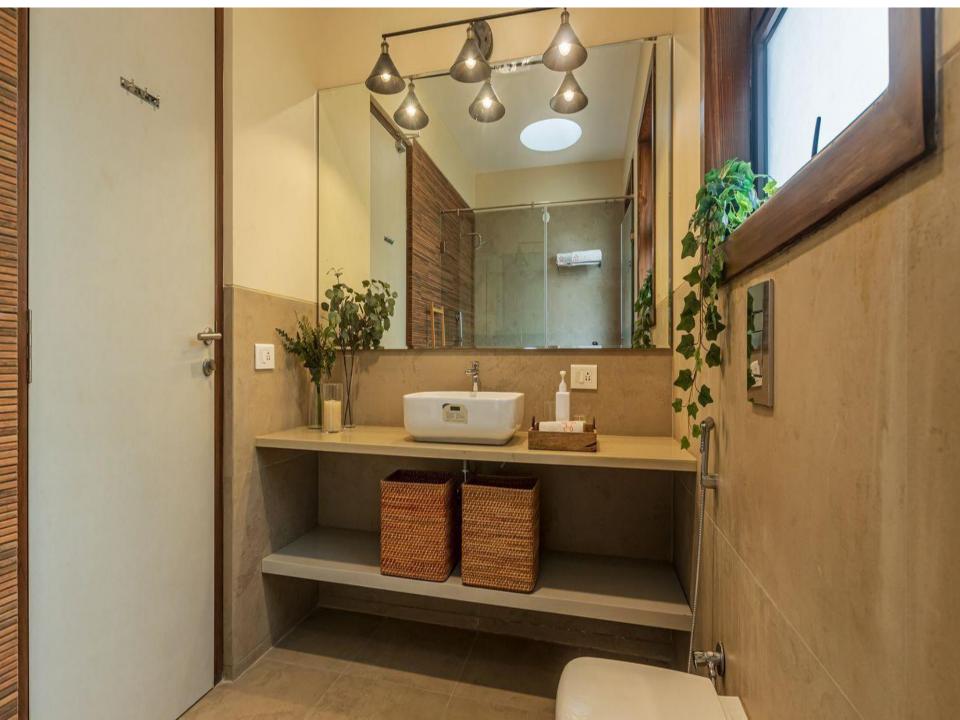

#### The layout of the Luxury Pool Villa:

- Cross the wooden bridge built over the stream to enter this villa and indulge in a unique experience right from the start!
- The ground level is equipped with a living room that flaunts a glass flooring where you can watch the stream flow right underneath your feet. The massive living room is attached to a deck that leads you to a pool.
- There are 2 spacious bedrooms in this age-friendly vacation villa, each located to the extreme left and extreme right of the living room.