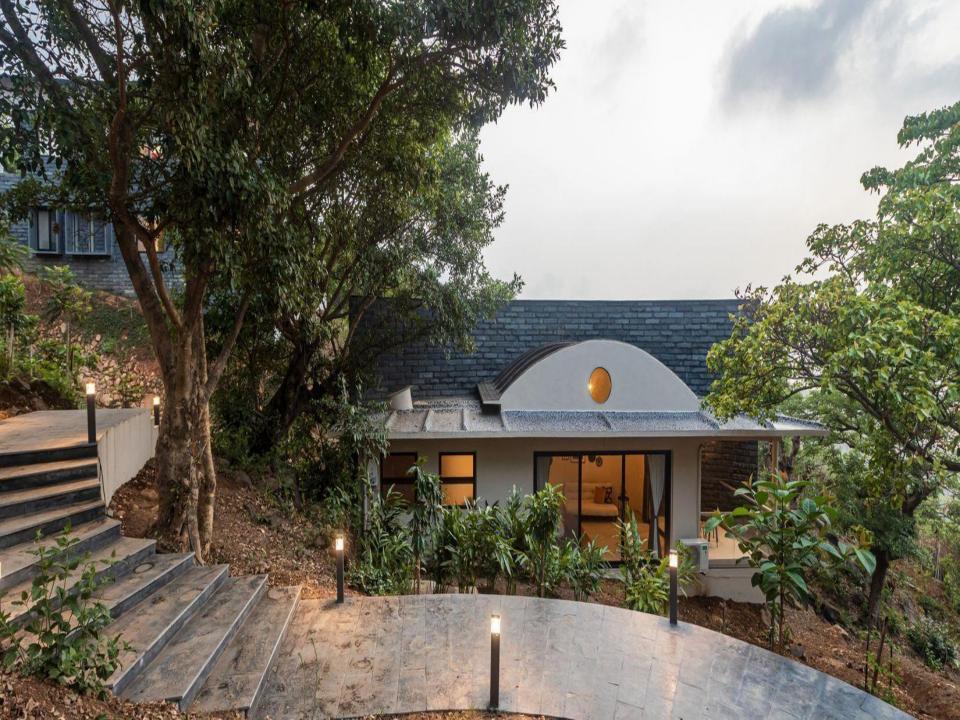

#### **About The Villa:**

- LTM290 is a 2-bedroom rustic villa with an infinity pool in Pawna, where 'country' meets 'luxury'.
- This pool villa near Mumbai and Pune will give you an experience of a true forest stay. The home is surrounded by age-old trees and minimal landscaping and perched over a natural stream.
- The luxury villa in Pawna is located on a 2 acres estate that also houses. They can be booked together for larger groups (up to 27 guests).

#### The layout of the Luxury Pool Villa:

- Cross the wooden bridge built over the stream to enter this villa and indulge in a unique experience right from the start!
- The ground level is equipped with a living room that flaunts a glass flooring where you can watch the stream flow right underneath your feet. The massive living room is attached to a deck that leads you to a pool.
- There are 2 spacious bedrooms in this age-friendly vacation villa, each located to the extreme left and extreme right of the living room.