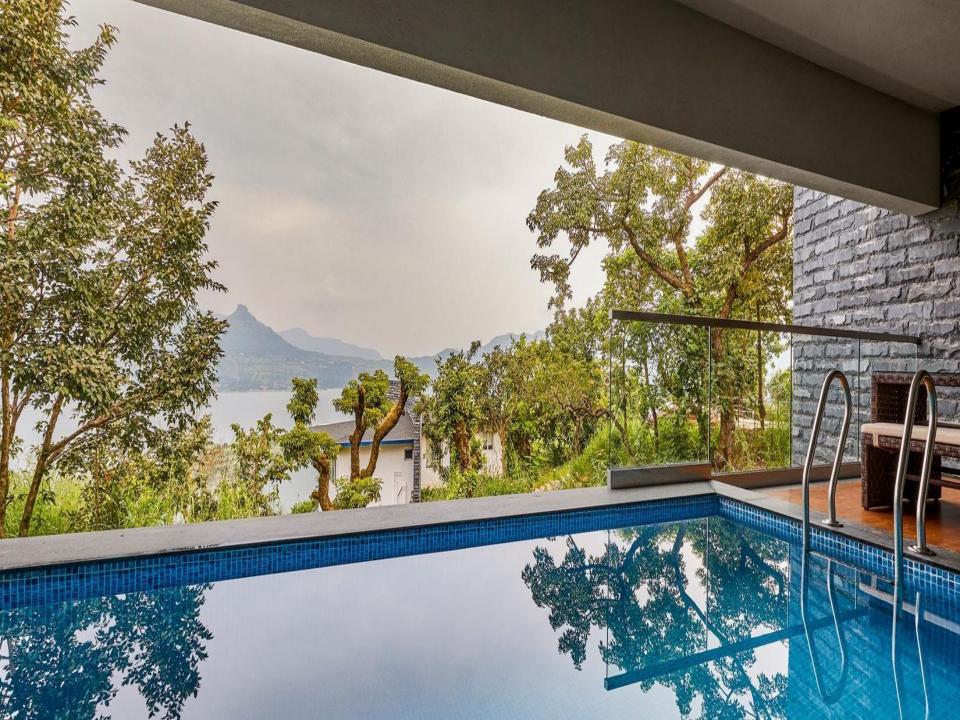

#### **About The Villa:**

- LTM290 is a 2-bedroom rustic villa with an infinity pool in Pawna, where 'country' meets 'luxury'.
- This pool villa near Mumbai and Pune will give you an experience of a true forest stay. The home is surrounded by age-old trees and minimal landscaping and perched over a natural stream.
- The luxury villa in Pawna is located on a 2 acres estate that also houses. They can be booked together for larger groups (up to 27 guests).

### What can you do here:

- Wake up to a gorgeous sunrise and beautiful lake views from your rooms that set the morning mood just right!
- Indulge in a swim or a session of yoga and feel rejuvenated amidst nature.
- We offer fresh, Indian, Mexican, Italian, and Chinese meals prepared by our on-site home chef.

#### The layout of the Luxury Pool Villa:

- Cross the wooden bridge built over the stream to enter this villa and indulge in a unique experience right from the start!
- The ground level is equipped with a living room that flaunts a glass flooring where you can watch the stream flow right underneath your feet. The massive living room is attached to a deck that leads you to a pool.
- There are 2 spacious bedrooms in this age-friendly vacation villa, each located to the extreme left and extreme right of the living room.