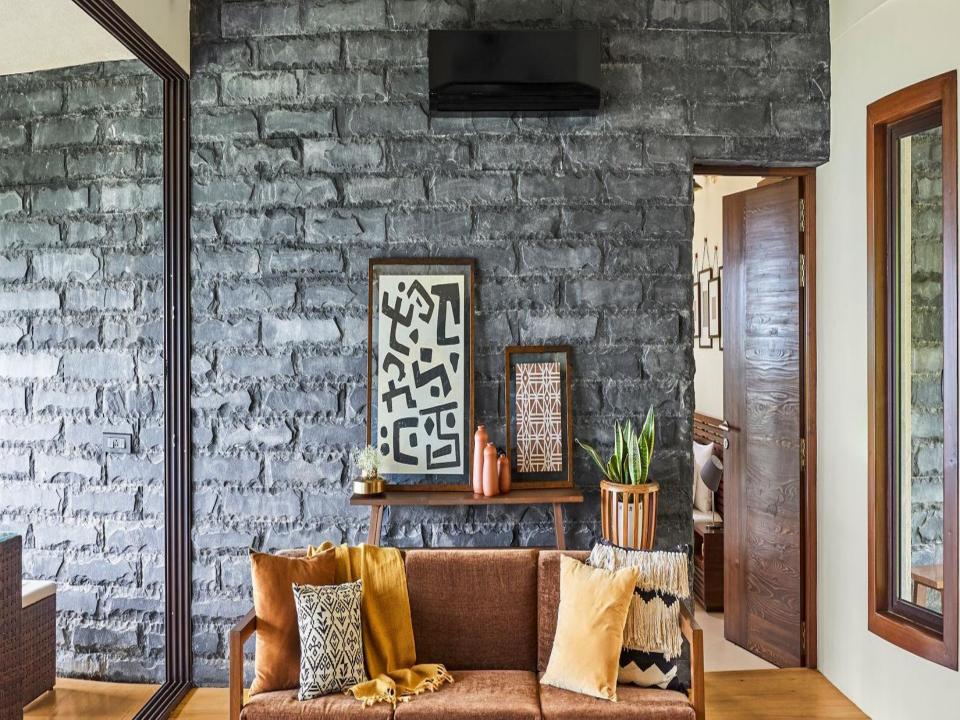

#### The layout of the Luxury Pool Villa:

- Cross the wooden bridge built over the stream to enter this villa and indulge in a unique experience right from the start!
- The ground level is equipped with a living room that flaunts a glass flooring where you can watch the stream flow right underneath your feet. The massive living room is attached to a deck that leads you to a pool.
- There are 2 spacious bedrooms in this age-friendly vacation villa, each located to the extreme left and extreme right of the living room.