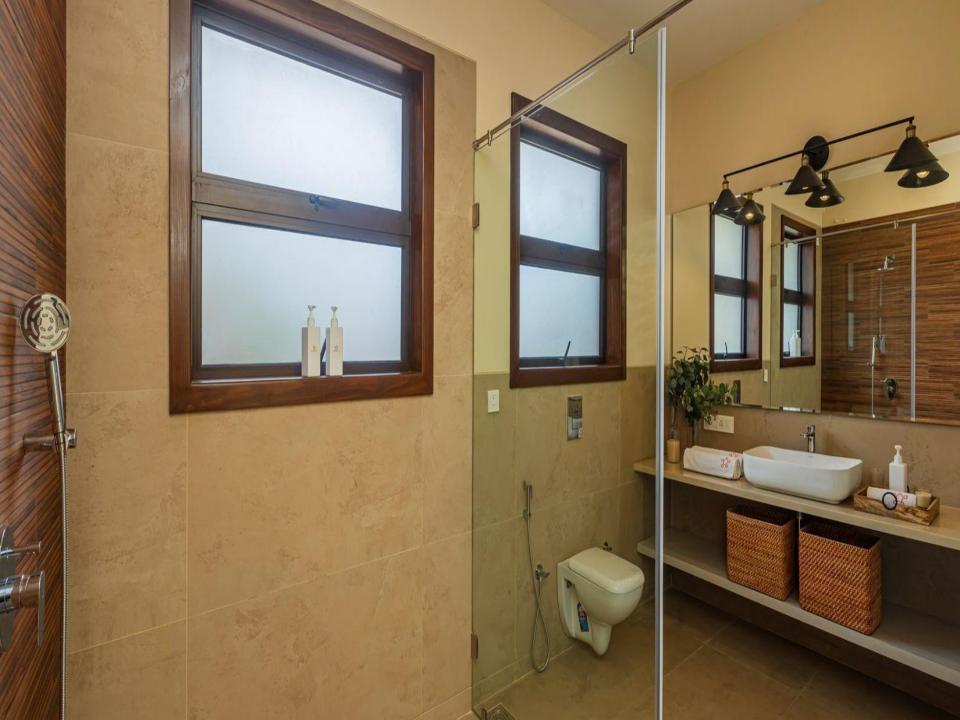

#### The layout of the Luxury Pool Villa:

- Cross the wooden bridge built over the stream to enter this villa and indulge in a unique experience right from the start!
- The ground level is equipped with a living room that flaunts a glass flooring where you can watch the stream flow right underneath your feet. The massive living room is attached to a deck that leads you to a pool.
- There are 2 spacious bedrooms in this age-friendly vacation villa, each located to the extreme left and extreme right of the living room.