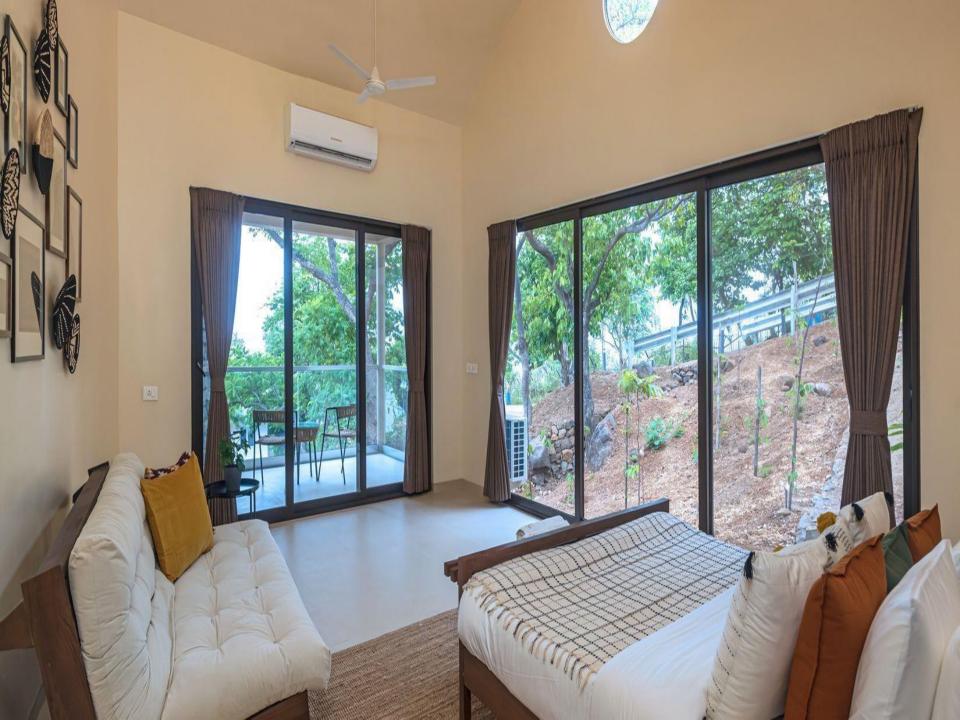

#### The layout of the Luxury Pool Villa:

- Cross the wooden bridge built over the stream to enter this villa and indulge in a unique experience right from the start!
- The ground level is equipped with a living room that flaunts a glass flooring where you can watch the stream flow right underneath your feet. The massive living room is attached to a deck that leads you to a pool.
- There are 2 spacious bedrooms in this age-friendly vacation villa, each located to the extreme left and extreme right of the living room.