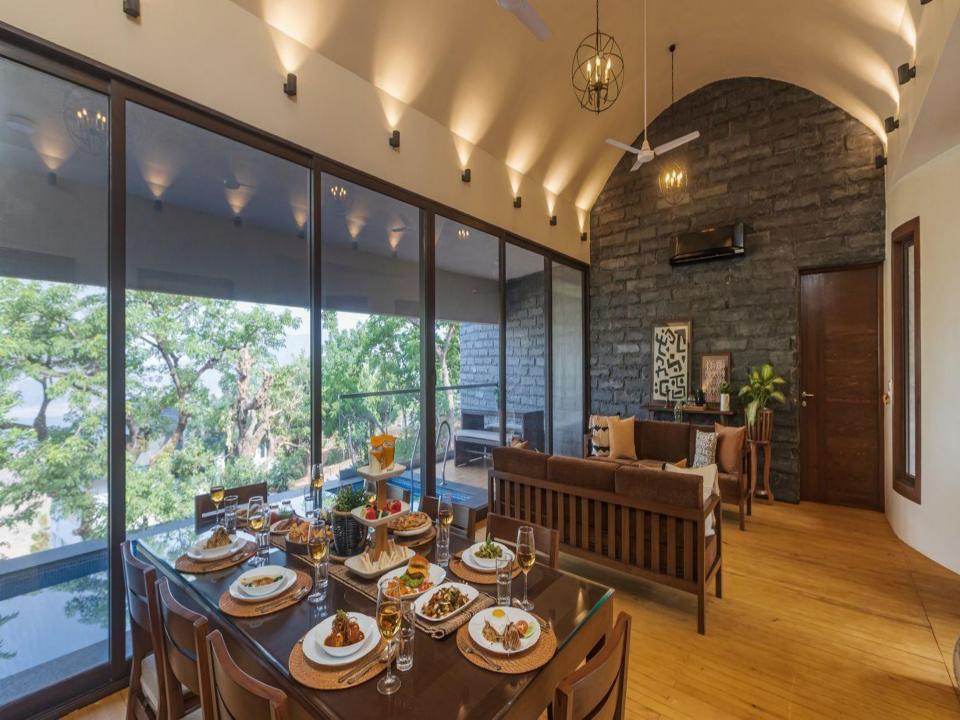

### What can you do here:

- Wake up to a gorgeous sunrise and beautiful lake views from your rooms that set the morning mood just right!
- Indulge in a swim or a session of yoga and feel rejuvenated amidst nature.
- We offer fresh, Indian, Mexican, Italian, and Chinese meals prepared by our on-site home chef.

#### The layout of the Luxury Pool Villa:

- Cross the wooden bridge built over the stream to enter this villa and indulge in a unique experience right from the start!
- The ground level is equipped with a living room that flaunts a glass flooring where you can watch the stream flow right underneath your feet. The massive living room is attached to a deck that leads you to a pool.
- There are 2 spacious bedrooms in this age-friendly vacation villa, each located to the extreme left and extreme right of the living room.