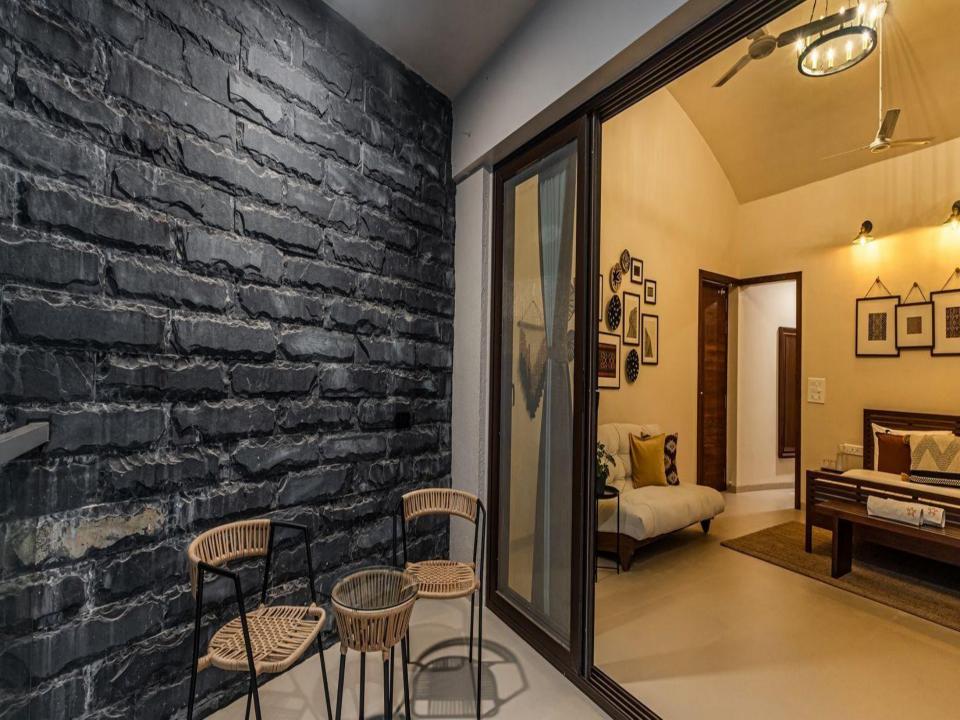

#### The layout of the Luxury Pool Villa:

- Cross the wooden bridge built over the stream to enter this villa and indulge in a unique experience right from the start!
- The ground level is equipped with a living room that flaunts a glass flooring where you can watch the stream flow right underneath your feet. The massive living room is attached to a deck that leads you to a pool.
- There are 2 spacious bedrooms in this age-friendly vacation villa, each located to the extreme left and extreme right of the living room.