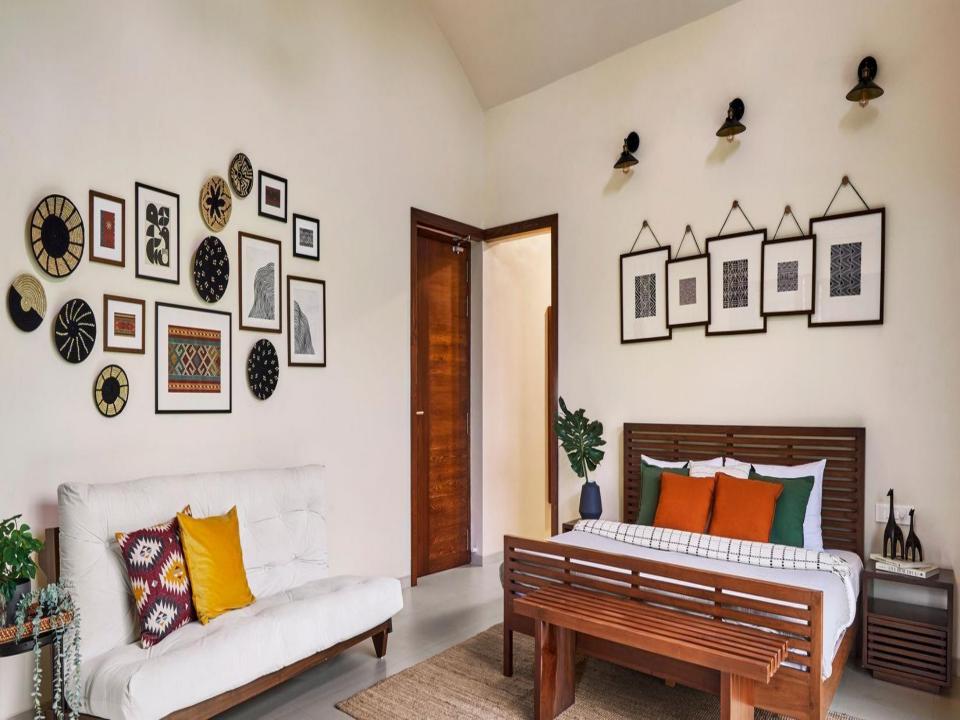

#### The layout of the Luxury Pool Villa:

- Cross the wooden bridge built over the stream to enter this villa and indulge in a unique experience right from the start!
- The ground level is equipped with a living room that flaunts a glass flooring where you can watch the stream flow right underneath your feet. The massive living room is attached to a deck that leads you to a pool.
- There are 2 spacious bedrooms in this age-friendly vacation villa, each located to the extreme left and extreme right of the living room.