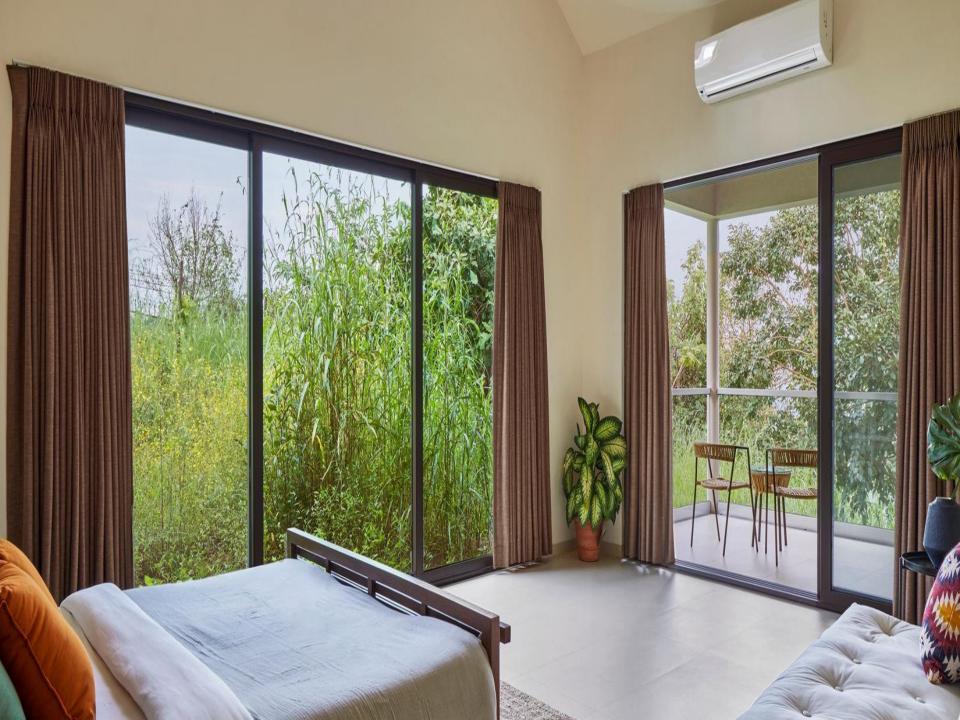

#### The layout of the Luxury Pool Villa:

- Cross the wooden bridge built over the stream to enter this villa and indulge in a unique experience right from the start!
- The ground level is equipped with a living room that flaunts a glass flooring where you can watch the stream flow right underneath your feet. The massive living room is attached to a deck that leads you to a pool.
- There are 2 spacious bedrooms in this age-friendly vacation villa, each located to the extreme left and extreme right of the living room.