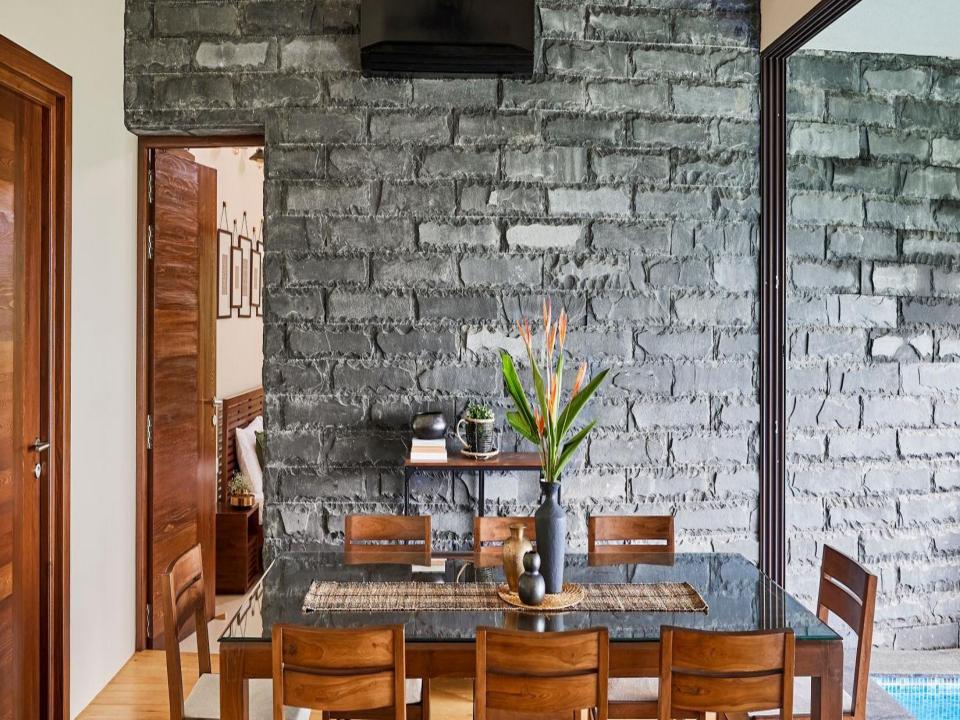

#### The layout of the Luxury Pool Villa:

- Cross the wooden bridge built over the stream to enter this villa and indulge in a unique experience right from the start!
- The ground level is equipped with a living room that flaunts a glass flooring where you can watch the stream flow right underneath your feet. The massive living room is attached to a deck that leads you to a pool.
- There are 2 spacious bedrooms in this age-friendly vacation villa, each located to the extreme left and extreme right of the living room.