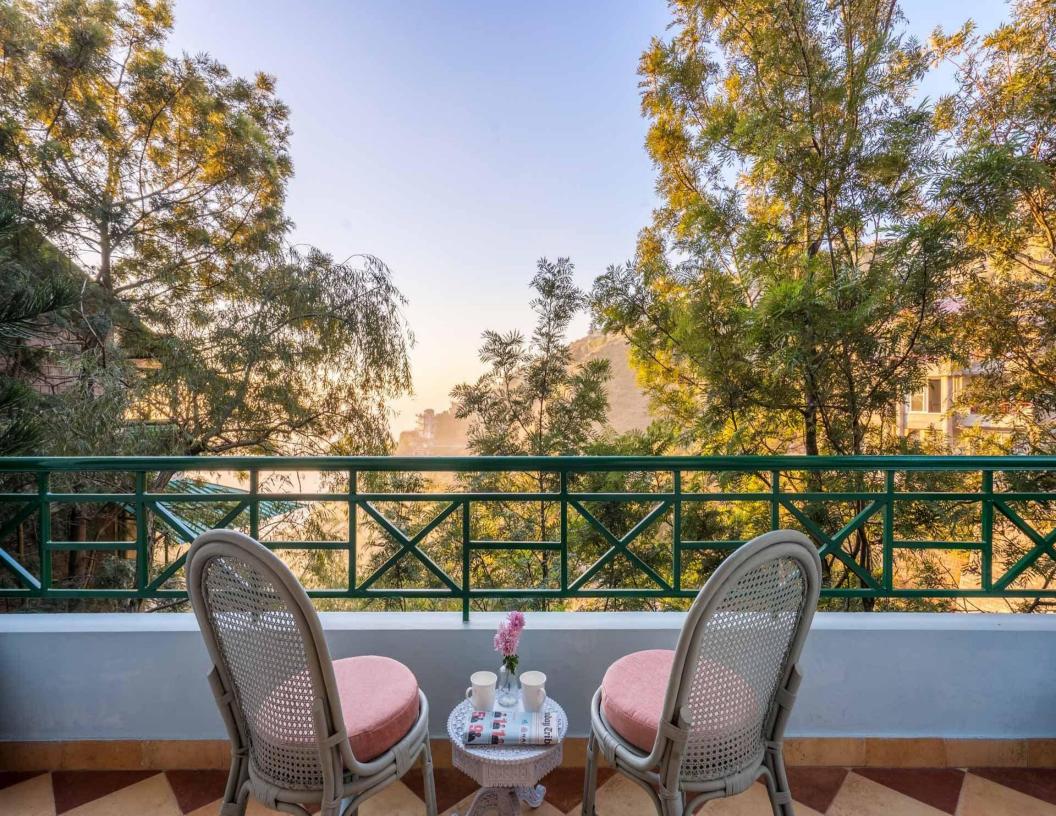

#### **BEDROOMS**

- -There are 4 well-furnished bedrooms one on the ground floor, two on the first floor and one on the second floor.
- 3 of the 4 rooms have an attached balcony overlooking the scenic views.
- The fourth room is in the form of a cosy attic with a slanted roof, best suited for kids and people of medium height.
- All rooms are equipped with comfortable king-sized beds, an extra single bed, AC, heater, Wi-Fi, TV, wardrobe, electric kettle.
- All rooms are equipped with an ensuite bathroom.
- Each bedroom has a separate workstation, equipped with a comfortable desk and chair.