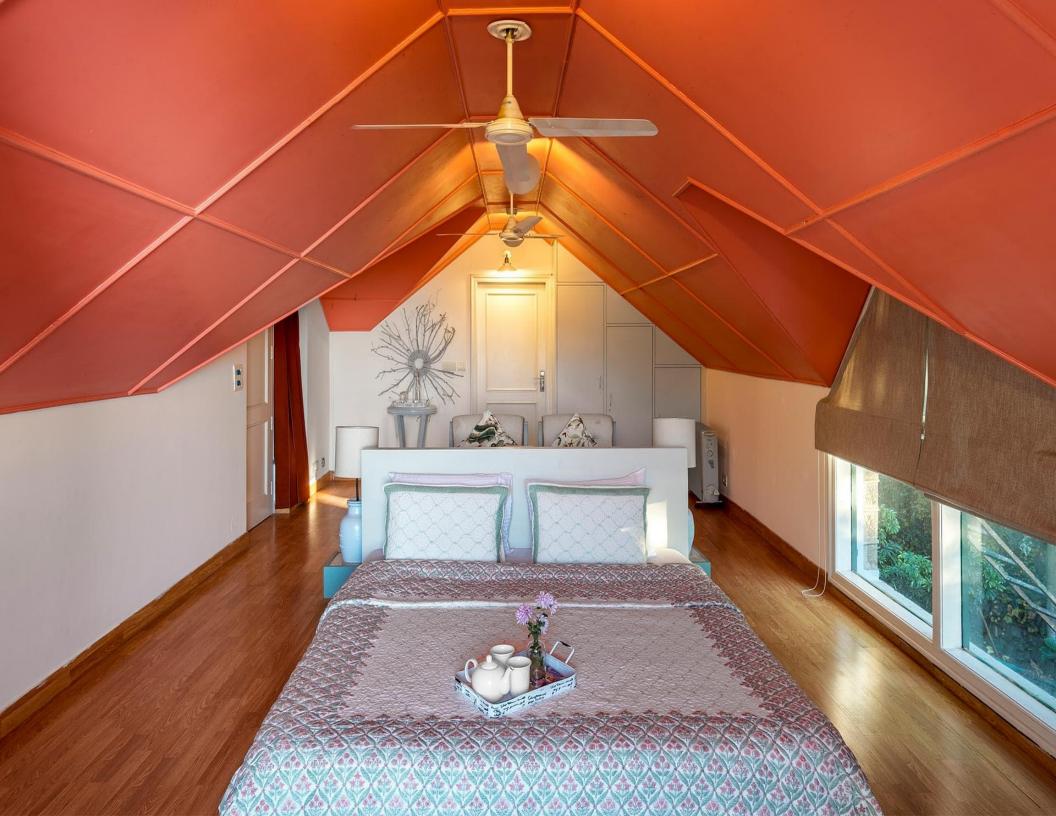

#### **BEDROOMS**

- -There are 4 well-furnished bedrooms one on the ground floor, two on the first floor and one on the second floor.
- 3 of the 4 rooms have an attached balcony overlooking the scenic views.
- The fourth room is in the form of a cosy attic with a slanted roof, best suited for kids and people of medium height.
- All rooms are equipped with comfortable king-sized beds, an extra single bed, AC, heater, Wi-Fi, TV, wardrobe, electric kettle.
- All rooms are equipped with an ensuite bathroom.
- Each bedroom has a separate workstation, equipped with a comfortable desk and chair.

#### **BATHROOMS**

- There are 4 attached and 1 common powder room situated on the ground floor.
- All attached bathrooms are equipped with geysers, towels, and basic toiletries.
- The ensuite bathroom of the attic has a low height owing to the slanted roof.