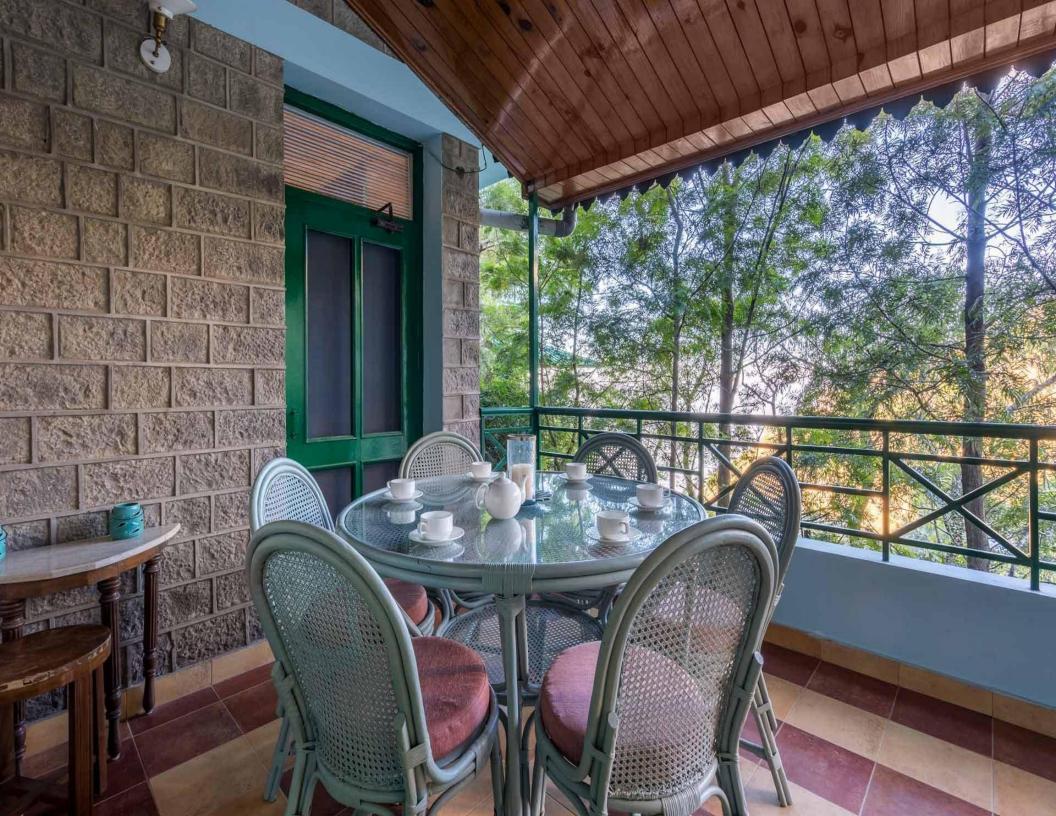

### ABOUT THE VILLA

This opulent guesthouse, LTN460, is located in the charming village of Kasauli, perched above a hill. It is the perfect retreat for anybody looking for peace and quiet outside of busy cities and the typical metropolitan noise. Love grows in this bright home amidst the lush Himalayan greenery, where pictures of liberation heroes are hung on the ivy-covered walls, and where the sound of birds tweeting and crickets singing is really a soothing lullaby to the ears. Oranges, blues, and pinks from a pastel colour scheme are used throughout the house to enhance Kasauli's calming atmosphere. Characteristic hand-painted branches that serve as a distinctive logo adorn the walls.

#### LTN460 is special because of its:

- Feature in Travel + Leisure
- Nestled in the midst of verdant greens and picturesque views
- Chic and colour-popping interiors decorated with ivy vines and dry flowers.
- Picturesque vistas of the surrounding green forests & valley
- Two sprawling green lawns with a kids' play area replete with slides
- Warm & cozy library with a curated collection of reads