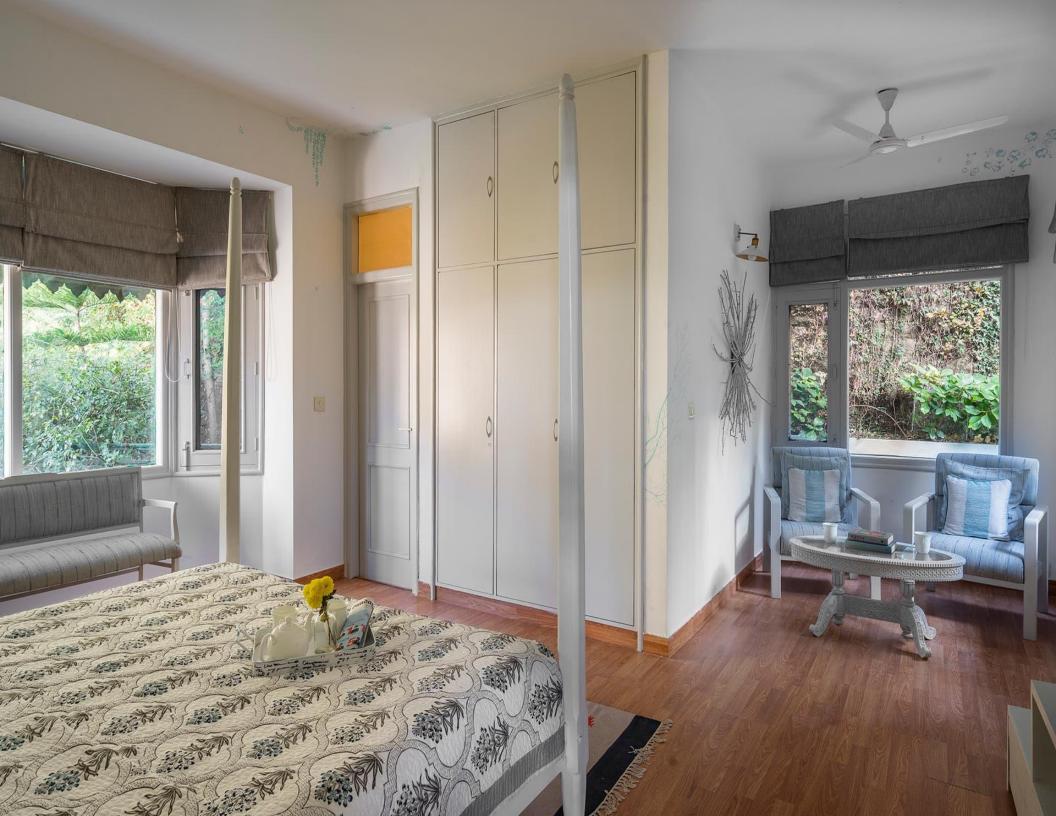

#### **BEDROOMS**

- -There are 4 well-furnished bedrooms one on the ground floor, two on the first floor and one on the second floor.
- 3 of the 4 rooms have an attached balcony overlooking the scenic views.
- The fourth room is in the form of a cosy attic with a slanted roof, best suited for kids and people of medium height.
- All rooms are equipped with comfortable king-sized beds, an extra single bed, AC, heater, Wi-Fi, TV, wardrobe, electric kettle.
- All rooms are equipped with an ensuite bathroom.
- Each bedroom has a separate workstation, equipped with a comfortable desk and chair.