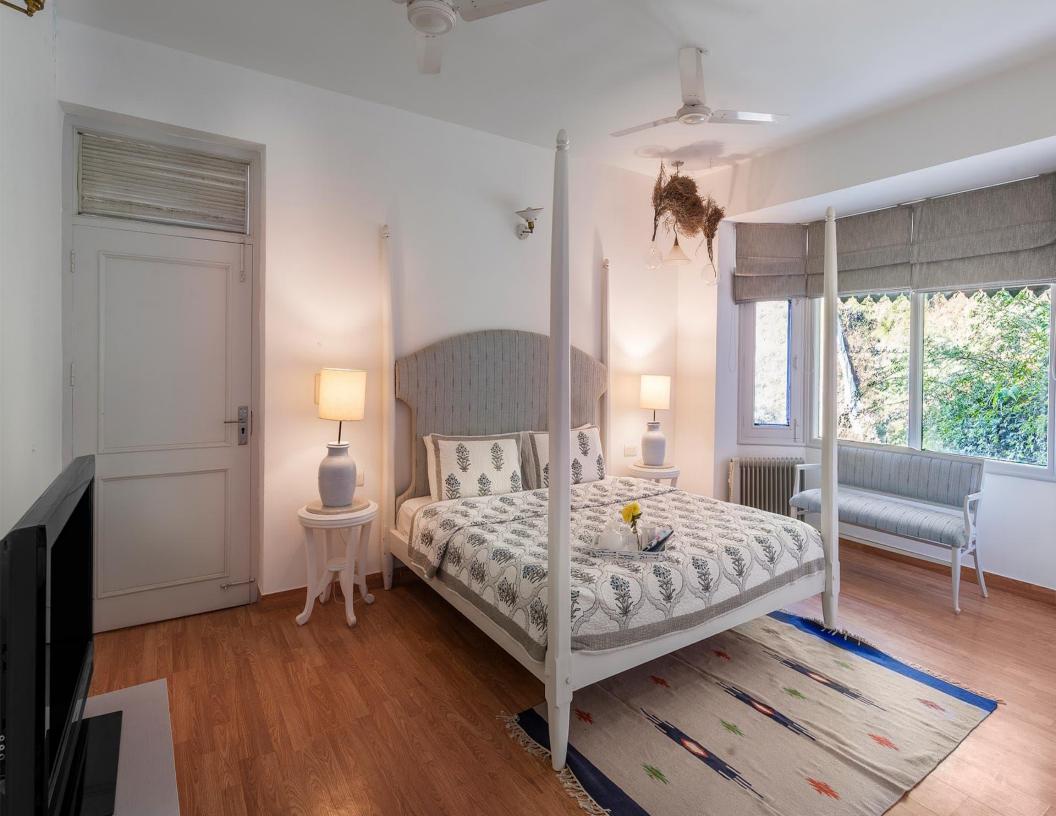

#### **BEDROOMS**

- -There are 4 well-furnished bedrooms one on the ground floor, two on the first floor and one on the second floor.
- 3 of the 4 rooms have an attached balcony overlooking the scenic views.
- The fourth room is in the form of a cosy attic with a slanted roof, best suited for kids and people of medium height.
- All rooms are equipped with comfortable king-sized beds, an extra single bed, AC, heater, Wi-Fi, TV, wardrobe, electric kettle.
- All rooms are equipped with an ensuite bathroom.
- Each bedroom has a separate workstation, equipped with a comfortable desk and chair.