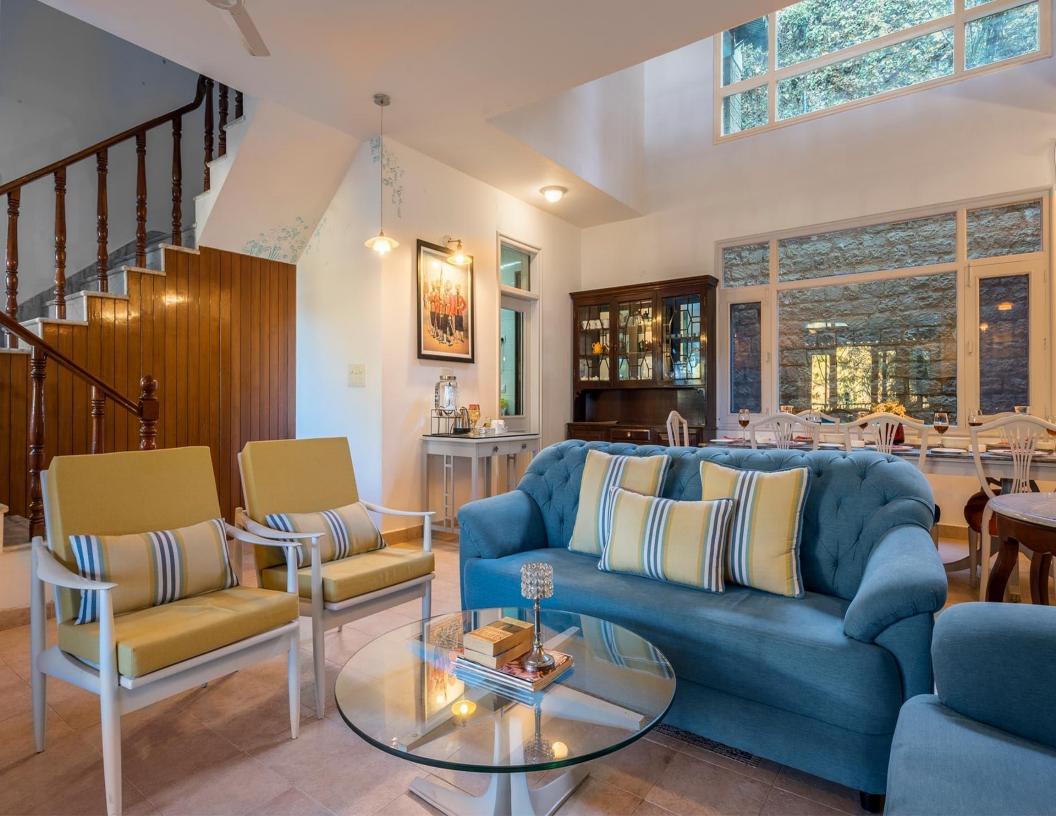

### ABOUT THE VILLA

This opulent guesthouse, LTN460, is located in the charming village of Kasauli, perched above a hill. It is the perfect retreat for anybody looking for peace and quiet outside of busy cities and the typical metropolitan noise. Love grows in this bright home amidst the lush Himalayan greenery, where pictures of liberation heroes are hung on the ivy-covered walls, and where the sound of birds tweeting and crickets singing is really a soothing lullaby to the ears. Oranges, blues, and pinks from a pastel colour scheme are used throughout the house to enhance Kasauli's calming atmosphere. Characteristic hand-painted branches that serve as a distinctive logo adorn the walls.