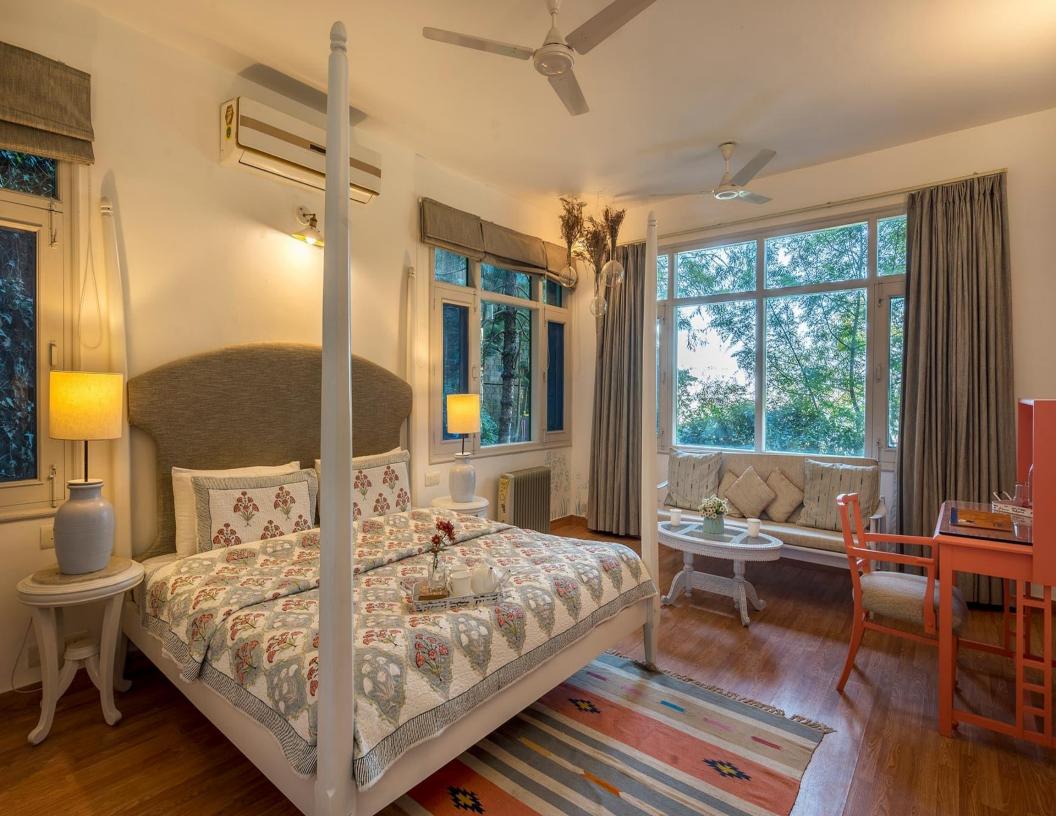

#### **BEDROOMS**

- -There are 4 well-furnished bedrooms one on the ground floor, two on the first floor and one on the second floor.
- 3 of the 4 rooms have an attached balcony overlooking the scenic views.
- The fourth room is in the form of a cosy attic with a slanted roof, best suited for kids and people of medium height.
- All rooms are equipped with comfortable king-sized beds, an extra single bed, AC, heater, Wi-Fi, TV, wardrobe, electric kettle.
- All rooms are equipped with an ensuite bathroom.
- Each bedroom has a separate workstation, equipped with a comfortable desk and chair.

#### **BATHROOMS**

- There are 4 attached and 1 common powder room situated on the ground floor.
- All attached bathrooms are equipped with geysers, towels, and basic toiletries.
- The ensuite bathroom of the attic has a low height owing to the slanted roof.