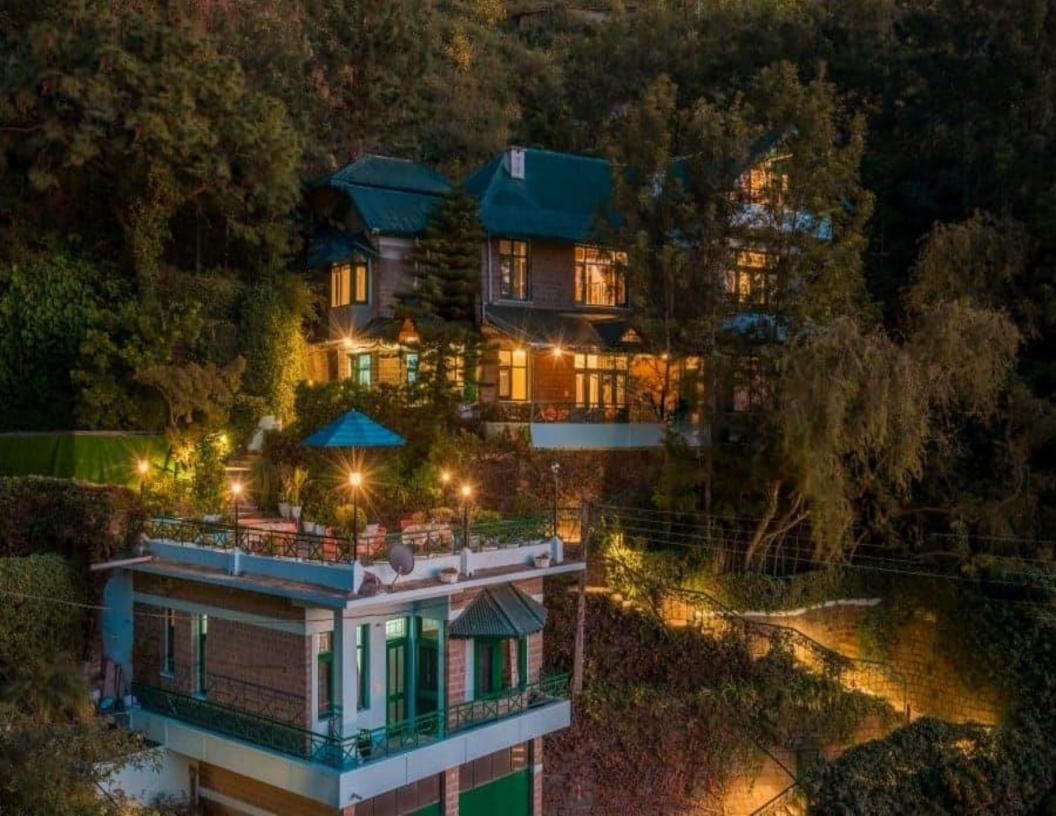

### ABOUT THE VILLA

This opulent guesthouse, LTN460, is located in the charming village of Kasauli, perched above a hill. It is the perfect retreat for anybody looking for peace and quiet outside of busy cities and the typical metropolitan noise. Love grows in this bright home amidst the lush Himalayan greenery, where pictures of liberation heroes are hung on the ivy-covered walls, and where the sound of birds tweeting and crickets singing is really a soothing lullaby to the ears. Oranges, blues, and pinks from a pastel colour scheme are used throughout the house to enhance Kasauli's calming atmosphere. Characteristic hand-painted branches that serve as a distinctive logo adorn the walls.

#### LTN460 is special because of its:

- Feature in Travel + Leisure
- Nestled in the midst of verdant greens and picturesque views
- Chic and colour-popping interiors decorated with ivy vines and dry flowers.
- Picturesque vistas of the surrounding green forests & valley
- Two sprawling green lawns with a kids' play area replete with slides
- Warm & cozy library with a curated collection of reads