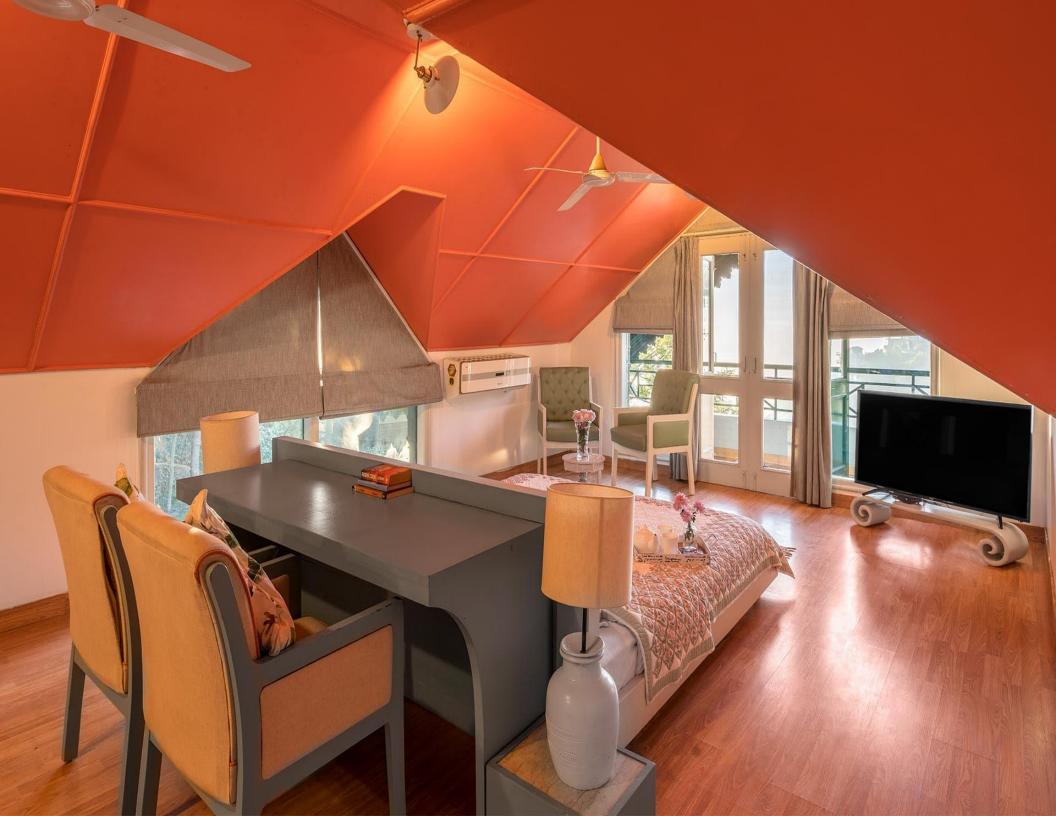

#### **BEDROOMS**

- -There are 4 well-furnished bedrooms one on the ground floor, two on the first floor and one on the second floor.
- 3 of the 4 rooms have an attached balcony overlooking the scenic views.
- The fourth room is in the form of a cosy attic with a slanted roof, best suited for kids and people of medium height.
- All rooms are equipped with comfortable king-sized beds, an extra single bed, AC, heater, Wi-Fi, TV, wardrobe, electric kettle.
- All rooms are equipped with an ensuite bathroom.
- Each bedroom has a separate workstation, equipped with a comfortable desk and chair.