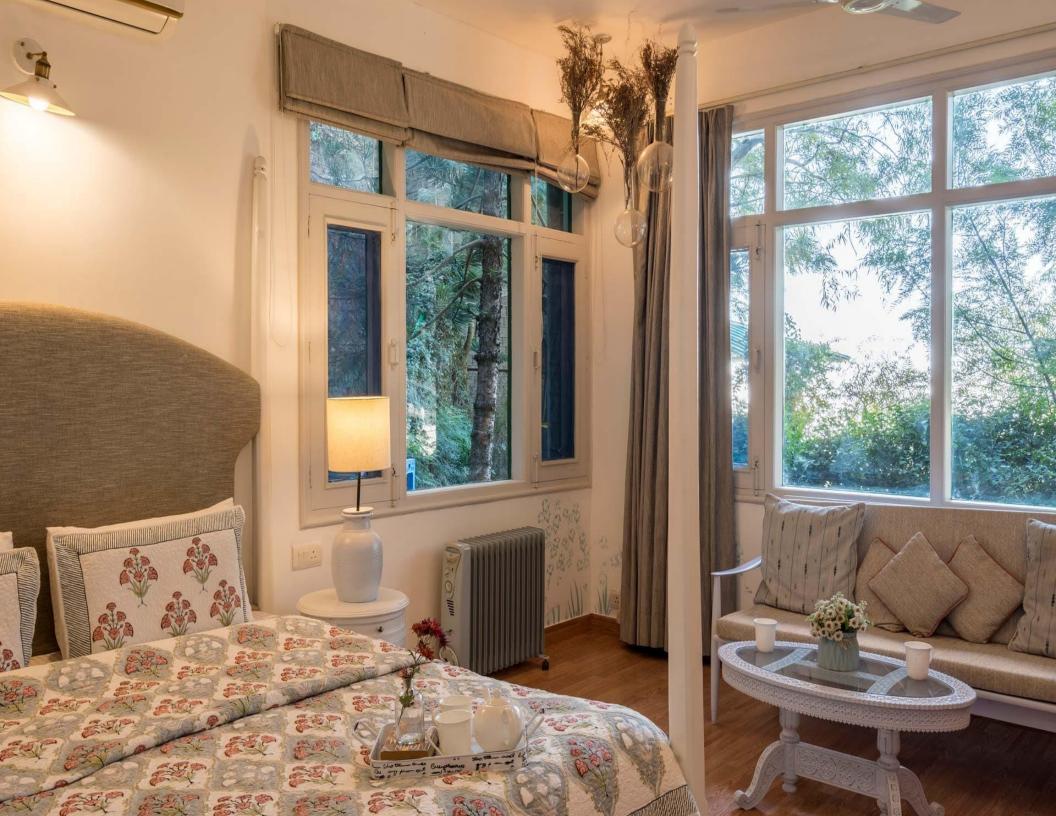

#### **BEDROOMS**

- -There are 4 well-furnished bedrooms one on the ground floor, two on the first floor and one on the second floor.
- 3 of the 4 rooms have an attached balcony overlooking the scenic views.
- The fourth room is in the form of a cosy attic with a slanted roof, best suited for kids and people of medium height.
- All rooms are equipped with comfortable king-sized beds, an extra single bed, AC, heater, Wi-Fi, TV, wardrobe, electric kettle.
- All rooms are equipped with an ensuite bathroom.
- Each bedroom has a separate workstation, equipped with a comfortable desk and chair.