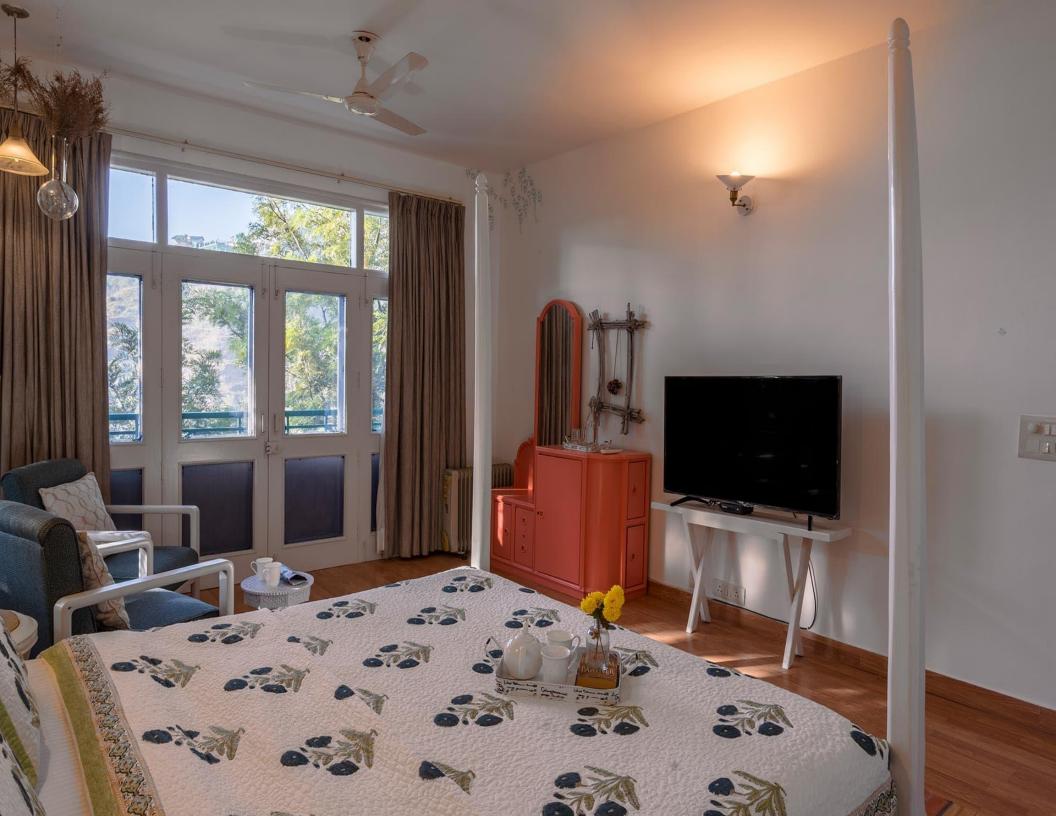

#### **BEDROOMS**

- -There are 4 well-furnished bedrooms one on the ground floor, two on the first floor and one on the second floor.
- 3 of the 4 rooms have an attached balcony overlooking the scenic views.
- The fourth room is in the form of a cosy attic with a slanted roof, best suited for kids and people of medium height.
- All rooms are equipped with comfortable king-sized beds, an extra single bed, AC, heater, Wi-Fi, TV, wardrobe, electric kettle.
- All rooms are equipped with an ensuite bathroom.
- Each bedroom has a separate workstation, equipped with a comfortable desk and chair.