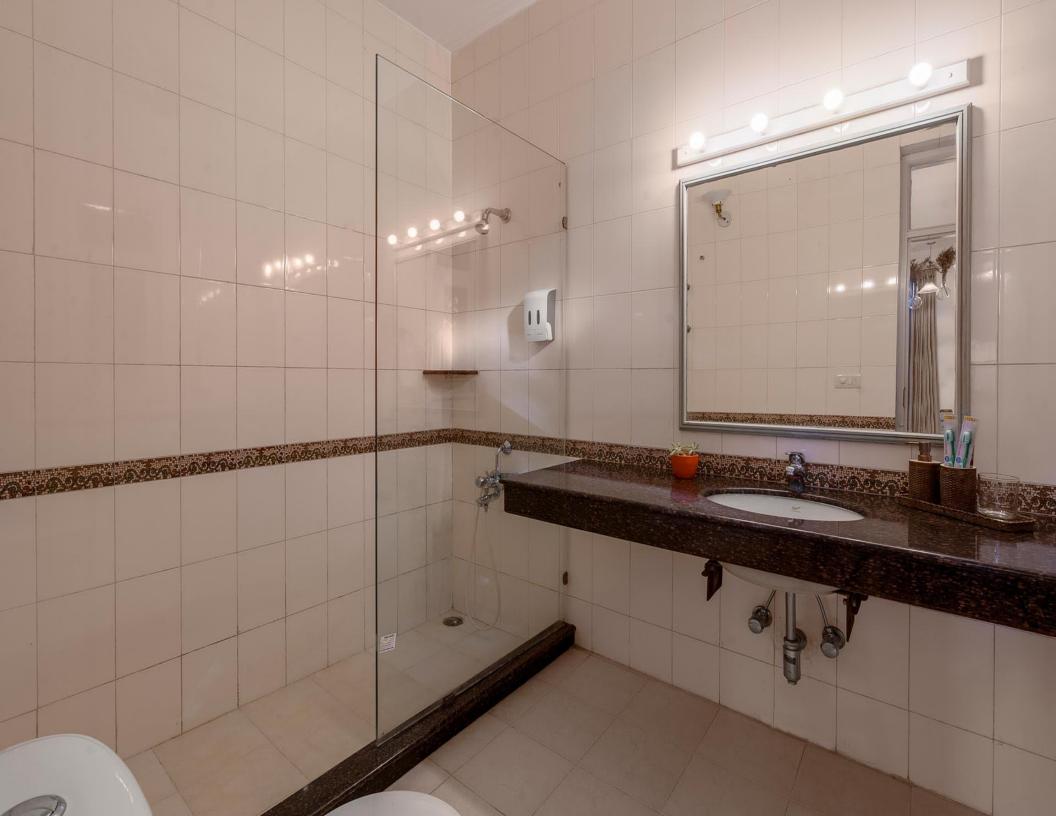

#### **BATHROOMS**

- There are 4 attached and 1 common powder room situated on the ground floor.
- All attached bathrooms are equipped with geysers, towels, and basic toiletries.
- The ensuite bathroom of the attic has a low height owing to the slanted roof.