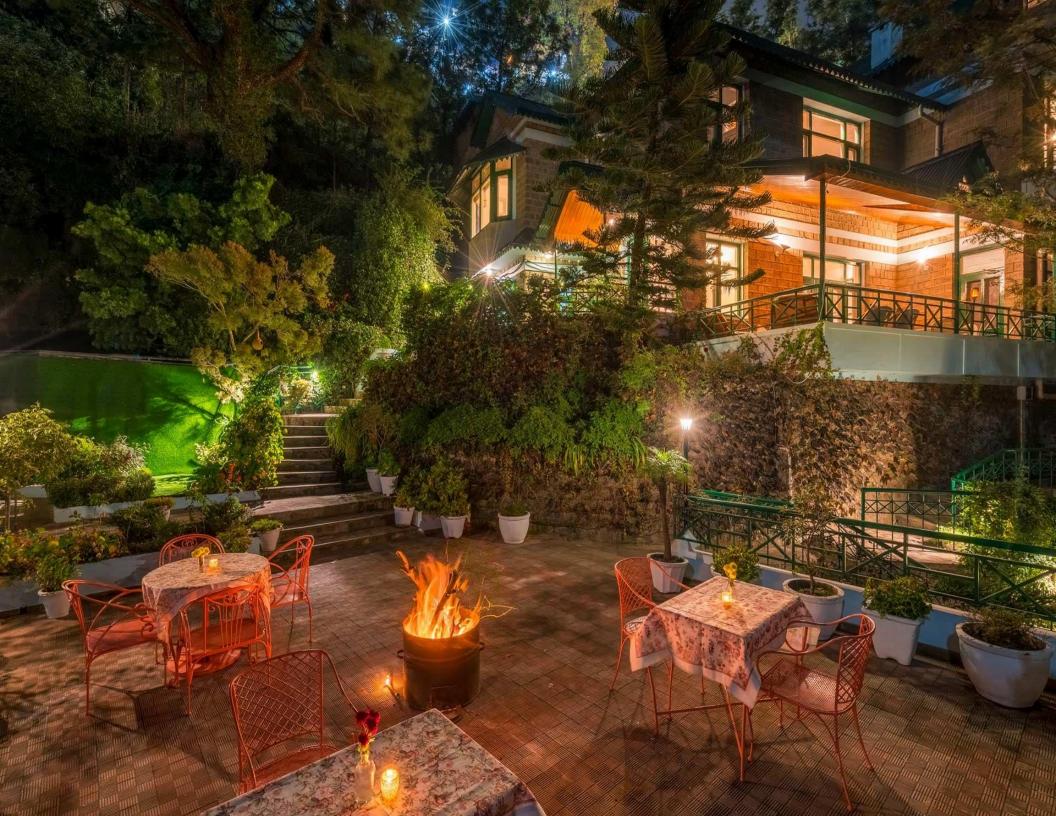

### ABOUT THE VILLA

This opulent guesthouse, LTN460, is located in the charming village of Kasauli, perched above a hill. It is the perfect retreat for anybody looking for peace and quiet outside of busy cities and the typical metropolitan noise. Love grows in this bright home amidst the lush Himalayan greenery, where pictures of liberation heroes are hung on the ivy-covered walls, and where the sound of birds tweeting and crickets singing is really a soothing lullaby to the ears. Oranges, blues, and pinks from a pastel colour scheme are used throughout the house to enhance Kasauli's calming atmosphere. Characteristic hand-painted branches that serve as a distinctive logo adorn the walls.

#### LTN460 is special because of its:

- Feature in Travel + Leisure
- Nestled in the midst of verdant greens and picturesque views
- Chic and colour-popping interiors decorated with ivy vines and dry flowers.
- Picturesque vistas of the surrounding green forests & valley
- Two sprawling green lawns with a kids' play area replete with slides
- Warm & cozy library with a curated collection of reads