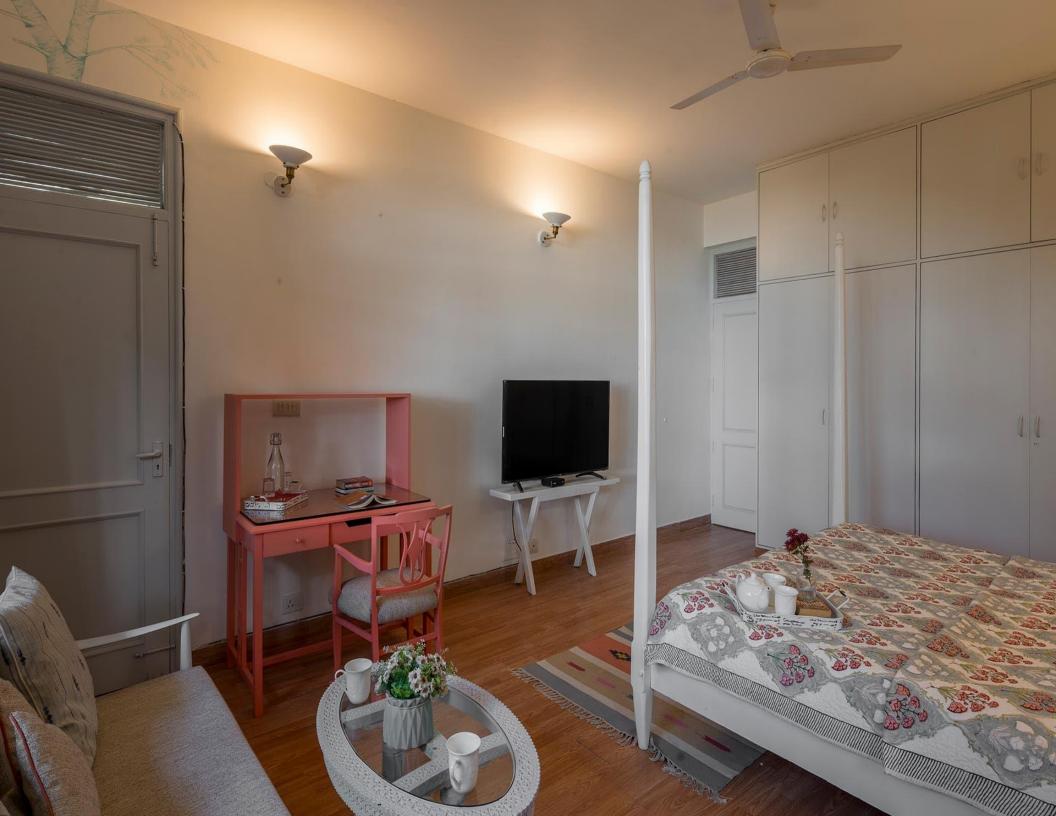

#### **BEDROOMS**

- -There are 4 well-furnished bedrooms one on the ground floor, two on the first floor and one on the second floor.
- 3 of the 4 rooms have an attached balcony overlooking the scenic views.
- The fourth room is in the form of a cosy attic with a slanted roof, best suited for kids and people of medium height.
- All rooms are equipped with comfortable king-sized beds, an extra single bed, AC, heater, Wi-Fi, TV, wardrobe, electric kettle.
- All rooms are equipped with an ensuite bathroom.
- Each bedroom has a separate workstation, equipped with a comfortable desk and chair.