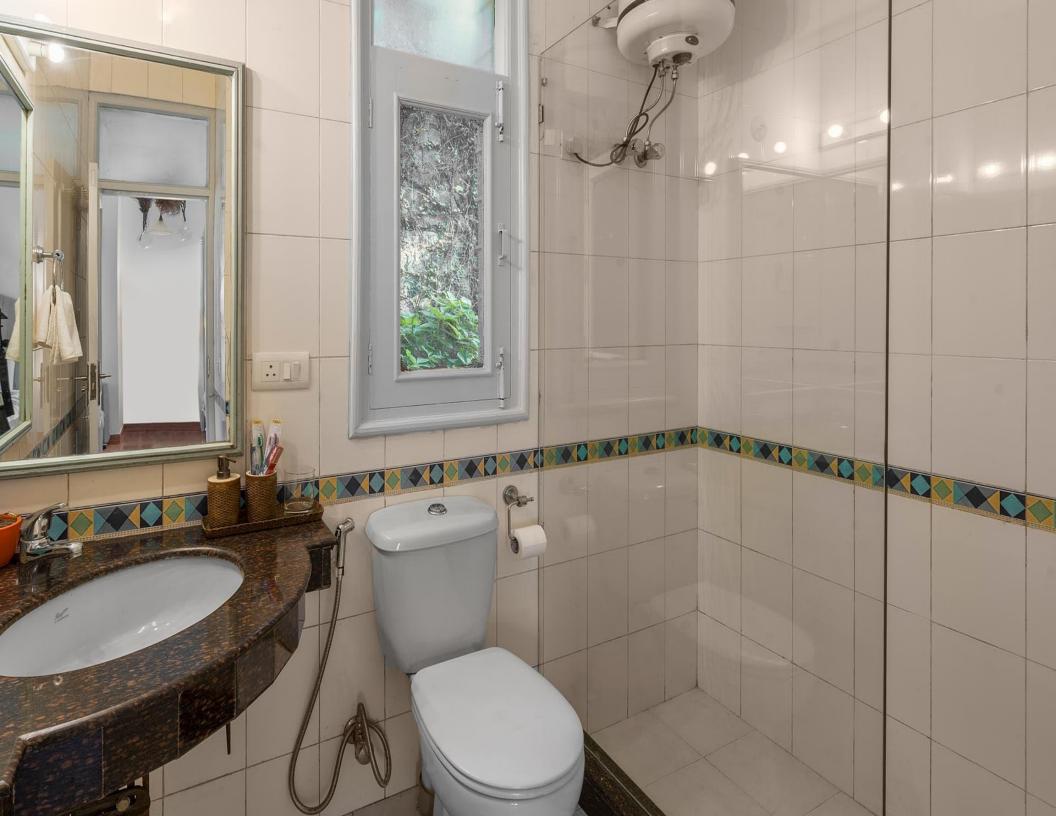

#### **BATHROOMS**

- There are 4 attached and 1 common powder room situated on the ground floor.
- All attached bathrooms are equipped with geysers, towels, and basic toiletries.
- The ensuite bathroom of the attic has a low height owing to the slanted roof.