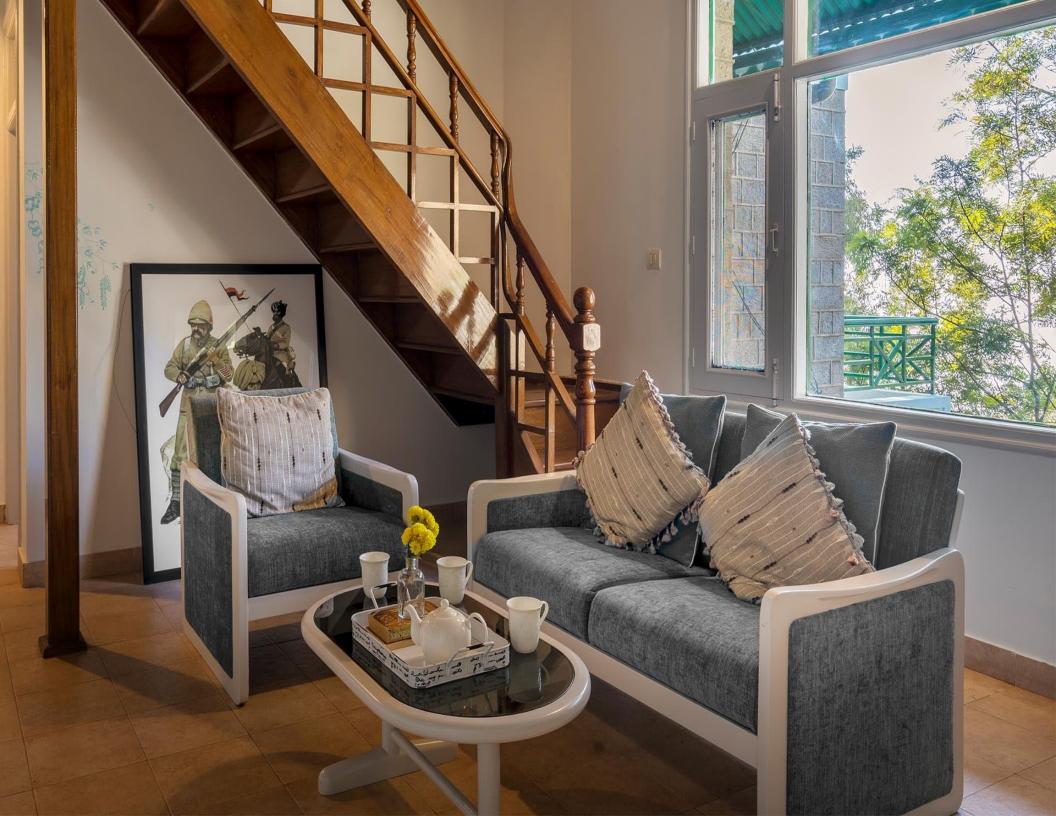

### ABOUT THE VILLA

This opulent guesthouse, LTN460, is located in the charming village of Kasauli, perched above a hill. It is the perfect retreat for anybody looking for peace and quiet outside of busy cities and the typical metropolitan noise. Love grows in this bright home amidst the lush Himalayan greenery, where pictures of liberation heroes are hung on the ivy-covered walls, and where the sound of birds tweeting and crickets singing is really a soothing lullaby to the ears. Oranges, blues, and pinks from a pastel colour scheme are used throughout the house to enhance Kasauli's calming atmosphere. Characteristic hand-painted branches that serve as a distinctive logo adorn the walls.

#### LTN460 is special because of its:

- Feature in Travel + Leisure
- Nestled in the midst of verdant greens and picturesque views
- Chic and colour-popping interiors decorated with ivy vines and dry flowers.
- Picturesque vistas of the surrounding green forests & valley
- Two sprawling green lawns with a kids' play area replete with slides
- Warm & cozy library with a curated collection of reads