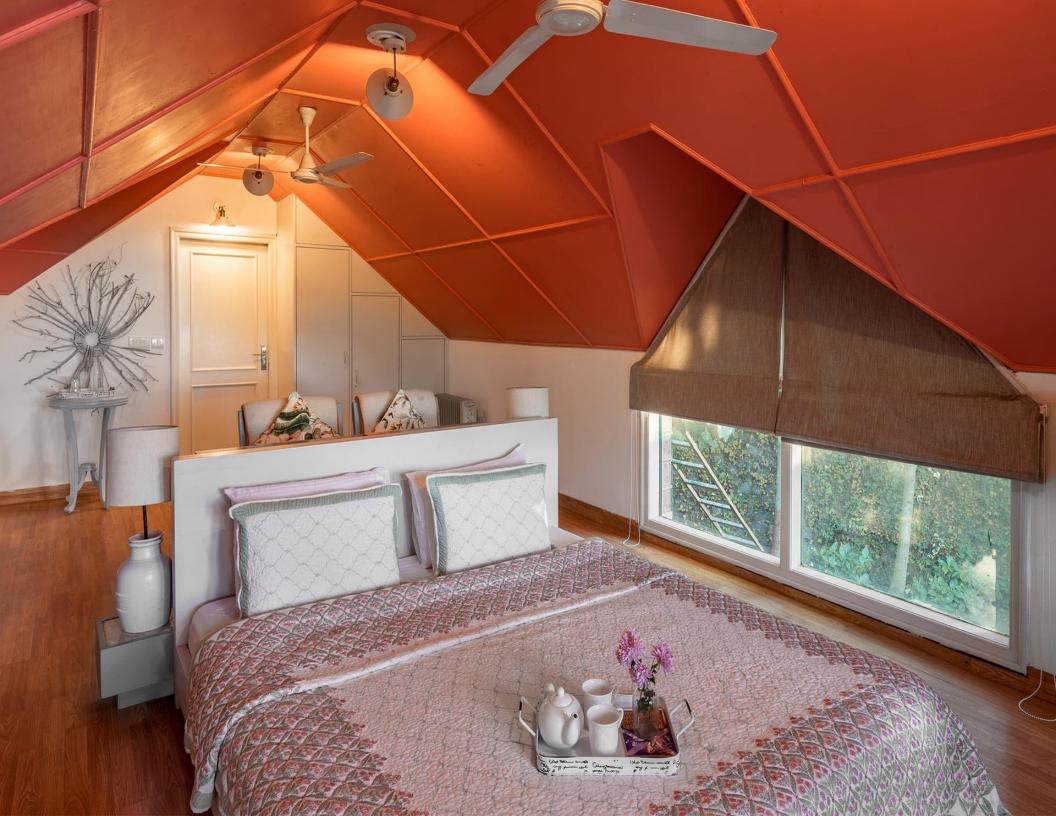

#### **BEDROOMS**

- -There are 4 well-furnished bedrooms one on the ground floor, two on the first floor and one on the second floor.
- 3 of the 4 rooms have an attached balcony overlooking the scenic views.
- The fourth room is in the form of a cosy attic with a slanted roof, best suited for kids and people of medium height.
- All rooms are equipped with comfortable king-sized beds, an extra single bed, AC, heater, Wi-Fi, TV, wardrobe, electric kettle.
- All rooms are equipped with an ensuite bathroom.
- Each bedroom has a separate workstation, equipped with a comfortable desk and chair.

#### **BATHROOMS**

- There are 4 attached and 1 common powder room situated on the ground floor.
- All attached bathrooms are equipped with geysers, towels, and basic toiletries.
- The ensuite bathroom of the attic has a low height owing to the slanted roof.