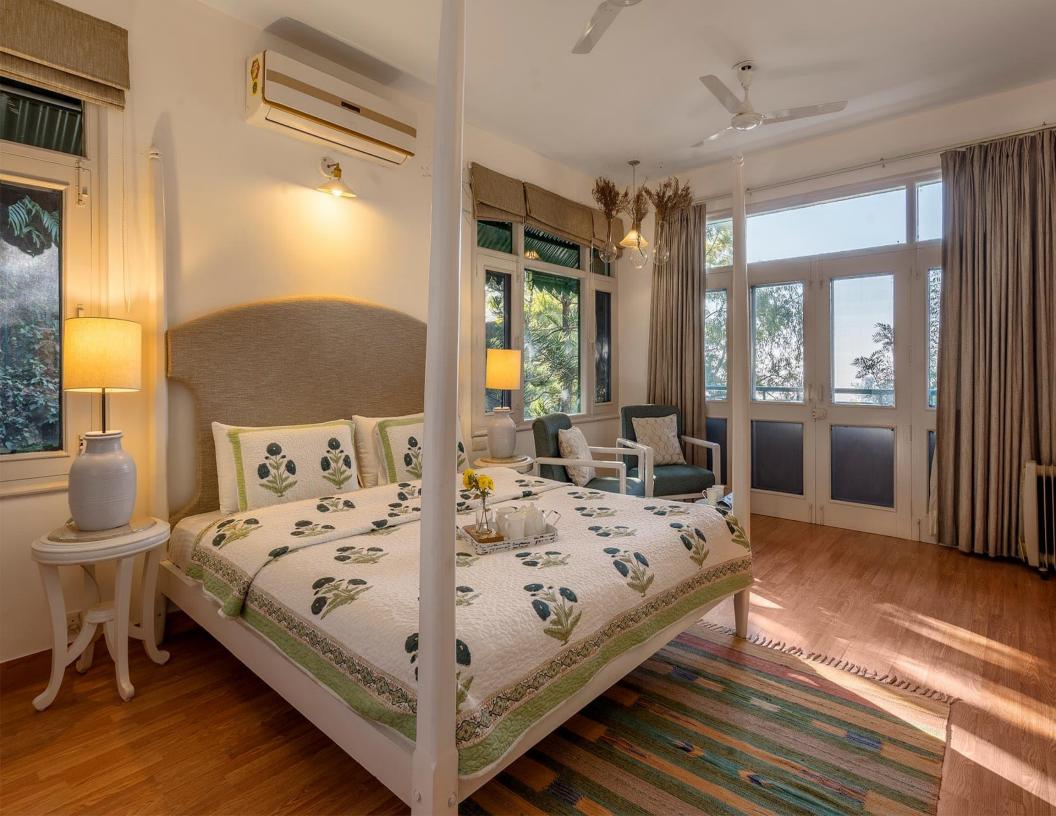

#### **BEDROOMS**

- -There are 4 well-furnished bedrooms one on the ground floor, two on the first floor and one on the second floor.
- 3 of the 4 rooms have an attached balcony overlooking the scenic views.
- The fourth room is in the form of a cosy attic with a slanted roof, best suited for kids and people of medium height.
- All rooms are equipped with comfortable king-sized beds, an extra single bed, AC, heater, Wi-Fi, TV, wardrobe, electric kettle.
- All rooms are equipped with an ensuite bathroom.
- Each bedroom has a separate workstation, equipped with a comfortable desk and chair.