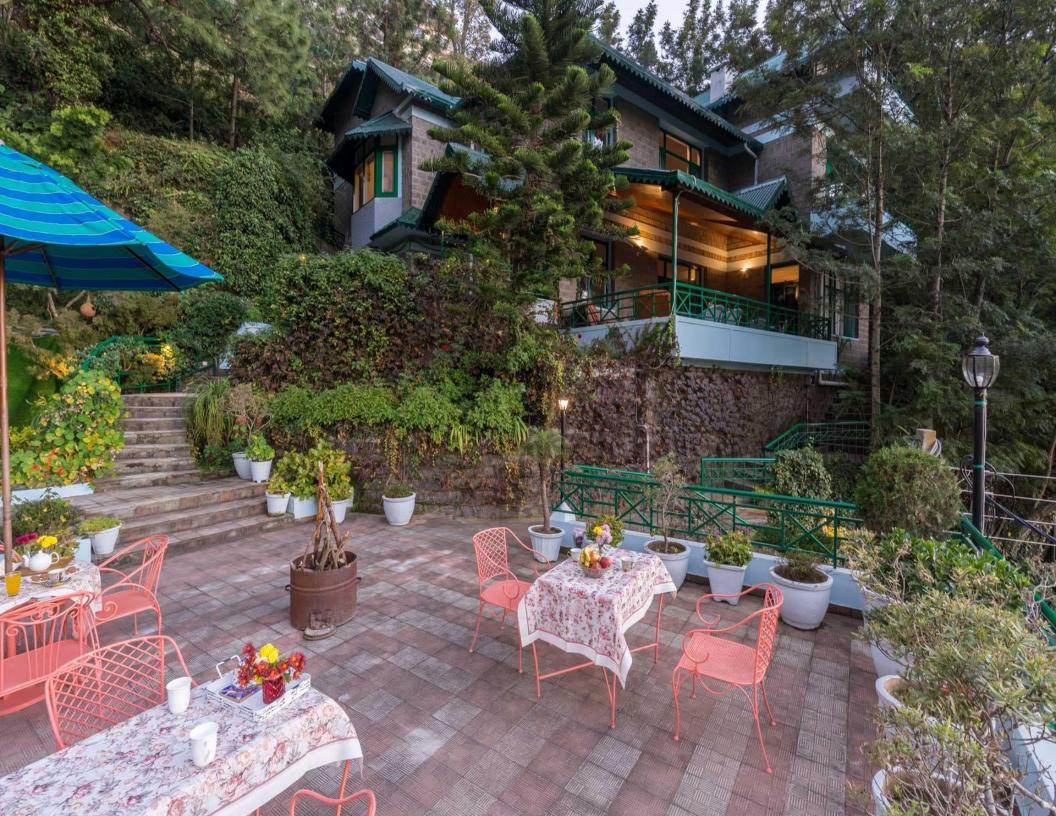

### ABOUT THE VILLA

This opulent guesthouse, LTN460, is located in the charming village of Kasauli, perched above a hill. It is the perfect retreat for anybody looking for peace and quiet outside of busy cities and the typical metropolitan noise. Love grows in this bright home amidst the lush Himalayan greenery, where pictures of liberation heroes are hung on the ivy-covered walls, and where the sound of birds tweeting and crickets singing is really a soothing lullaby to the ears. Oranges, blues, and pinks from a pastel colour scheme are used throughout the house to enhance Kasauli's calming atmosphere. Characteristic hand-painted branches that serve as a distinctive logo adorn the walls.

#### LTN460 is special because of its:

- Feature in Travel + Leisure
- Nestled in the midst of verdant greens and picturesque views
- Chic and colour-popping interiors decorated with ivy vines and dry flowers.
- Picturesque vistas of the surrounding green forests & valley
- Two sprawling green lawns with a kids' play area replete with slides
- Warm & cozy library with a curated collection of reads