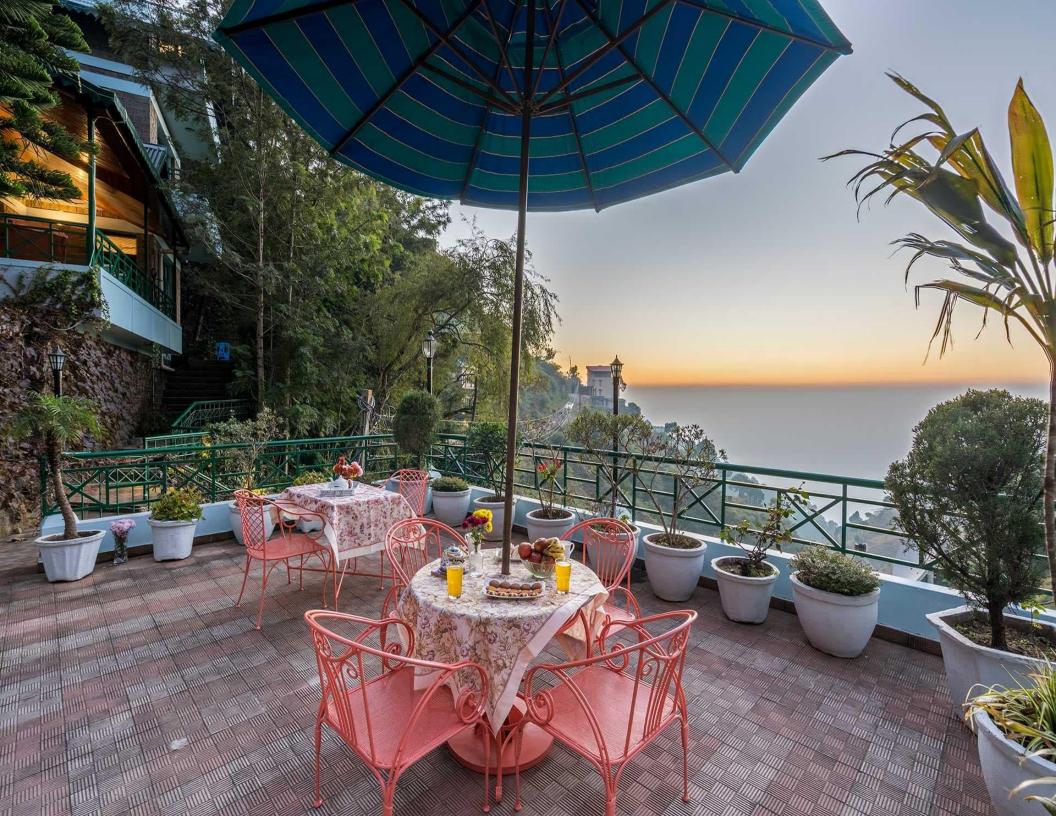

### ABOUT THE VILLA

This opulent guesthouse, LTN460, is located in the charming village of Kasauli, perched above a hill. It is the perfect retreat for anybody looking for peace and quiet outside of busy cities and the typical metropolitan noise. Love grows in this bright home amidst the lush Himalayan greenery, where pictures of liberation heroes are hung on the ivy-covered walls, and where the sound of birds tweeting and crickets singing is really a soothing lullaby to the ears. Oranges, blues, and pinks from a pastel colour scheme are used throughout the house to enhance Kasauli's calming atmosphere. Characteristic hand-painted branches that serve as a distinctive logo adorn the walls.

#### LTN460 is special because of its:

- Feature in Travel + Leisure
- Nestled in the midst of verdant greens and picturesque views
- Chic and colour-popping interiors decorated with ivy vines and dry flowers.
- Picturesque vistas of the surrounding green forests & valley
- Two sprawling green lawns with a kids' play area replete with slides
- Warm & cozy library with a curated collection of reads