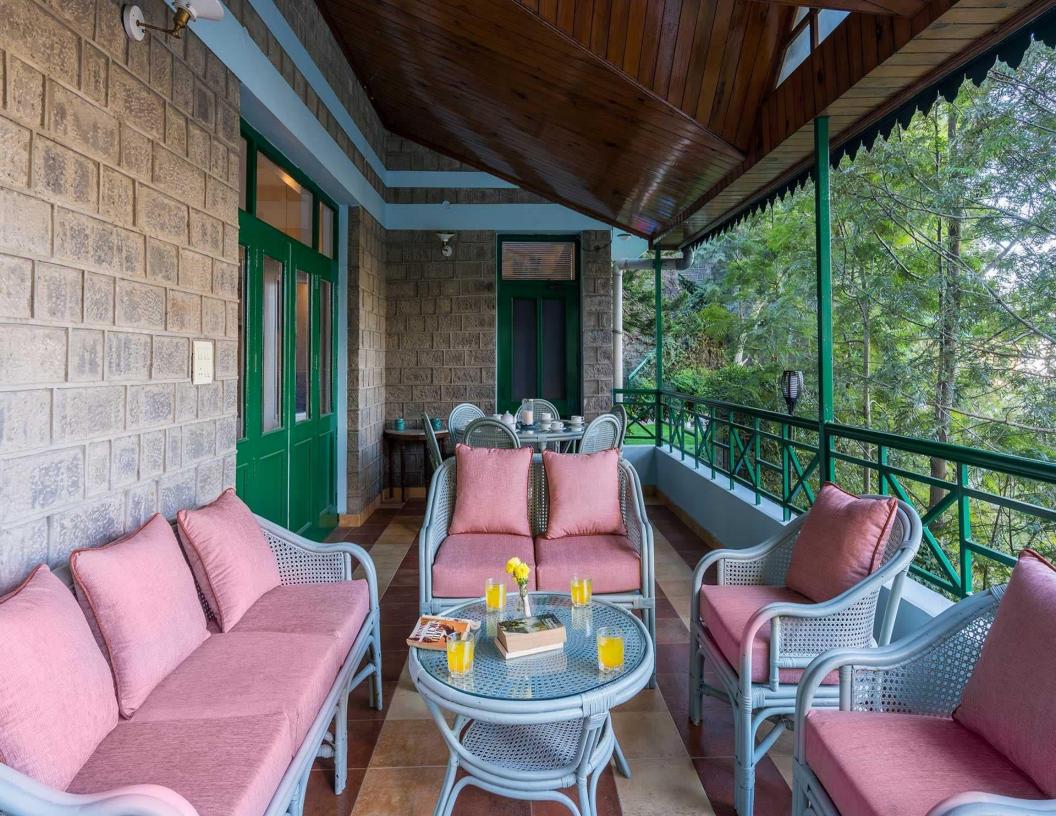

### ABOUT THE VILLA

This opulent guesthouse, LTN460, is located in the charming village of Kasauli, perched above a hill. It is the perfect retreat for anybody looking for peace and quiet outside of busy cities and the typical metropolitan noise. Love grows in this bright home amidst the lush Himalayan greenery, where pictures of liberation heroes are hung on the ivy-covered walls, and where the sound of birds tweeting and crickets singing is really a soothing lullaby to the ears. Oranges, blues, and pinks from a pastel colour scheme are used throughout the house to enhance Kasauli's calming atmosphere. Characteristic hand-painted branches that serve as a distinctive logo adorn the walls.

#### LTN460 is special because of its:

- Feature in Travel + Leisure
- Nestled in the midst of verdant greens and picturesque views
- Chic and colour-popping interiors decorated with ivy vines and dry flowers.
- Picturesque vistas of the surrounding green forests & valley
- Two sprawling green lawns with a kids' play area replete with slides
- Warm & cozy library with a curated collection of reads