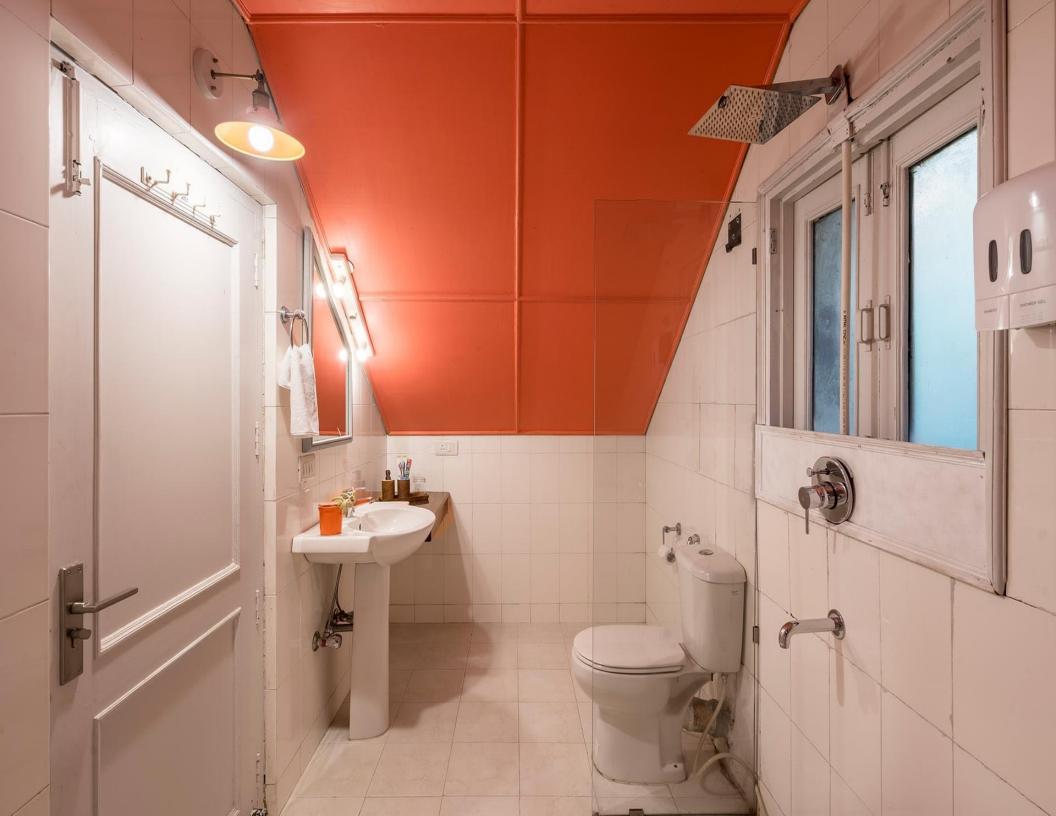

#### **BATHROOMS**

- There are 4 attached and 1 common powder room situated on the ground floor.
- All attached bathrooms are equipped with geysers, towels, and basic toiletries.
- The ensuite bathroom of the attic has a low height owing to the slanted roof.