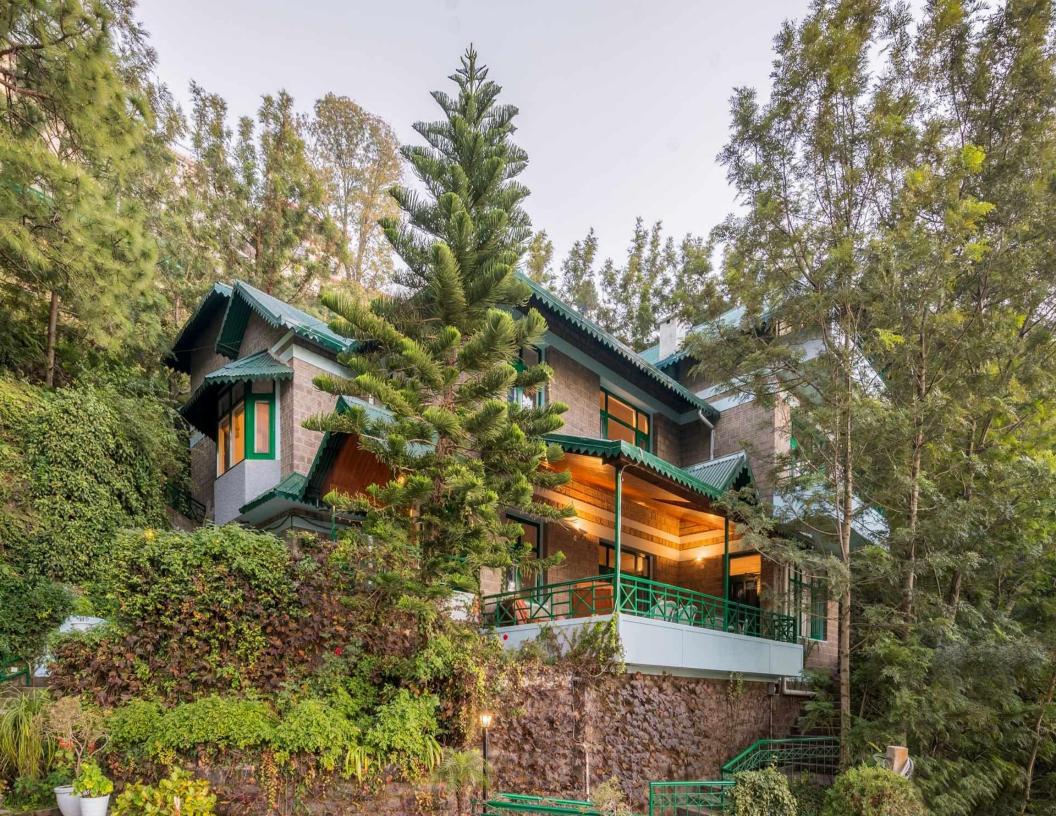

### ABOUT THE VILLA

This opulent guesthouse, LTN460, is located in the charming village of Kasauli, perched above a hill. It is the perfect retreat for anybody looking for peace and quiet outside of busy cities and the typical metropolitan noise. Love grows in this bright home amidst the lush Himalayan greenery, where pictures of liberation heroes are hung on the ivy-covered walls, and where the sound of birds tweeting and crickets singing is really a soothing lullaby to the ears. Oranges, blues, and pinks from a pastel colour scheme are used throughout the house to enhance Kasauli's calming atmosphere. Characteristic hand-painted branches that serve as a distinctive logo adorn the walls.

#### LTN460 is special because of its:

- Feature in Travel + Leisure
- Nestled in the midst of verdant greens and picturesque views
- Chic and colour-popping interiors decorated with ivy vines and dry flowers.
- Picturesque vistas of the surrounding green forests & valley
- Two sprawling green lawns with a kids' play area replete with slides
- Warm & cozy library with a curated collection of reads