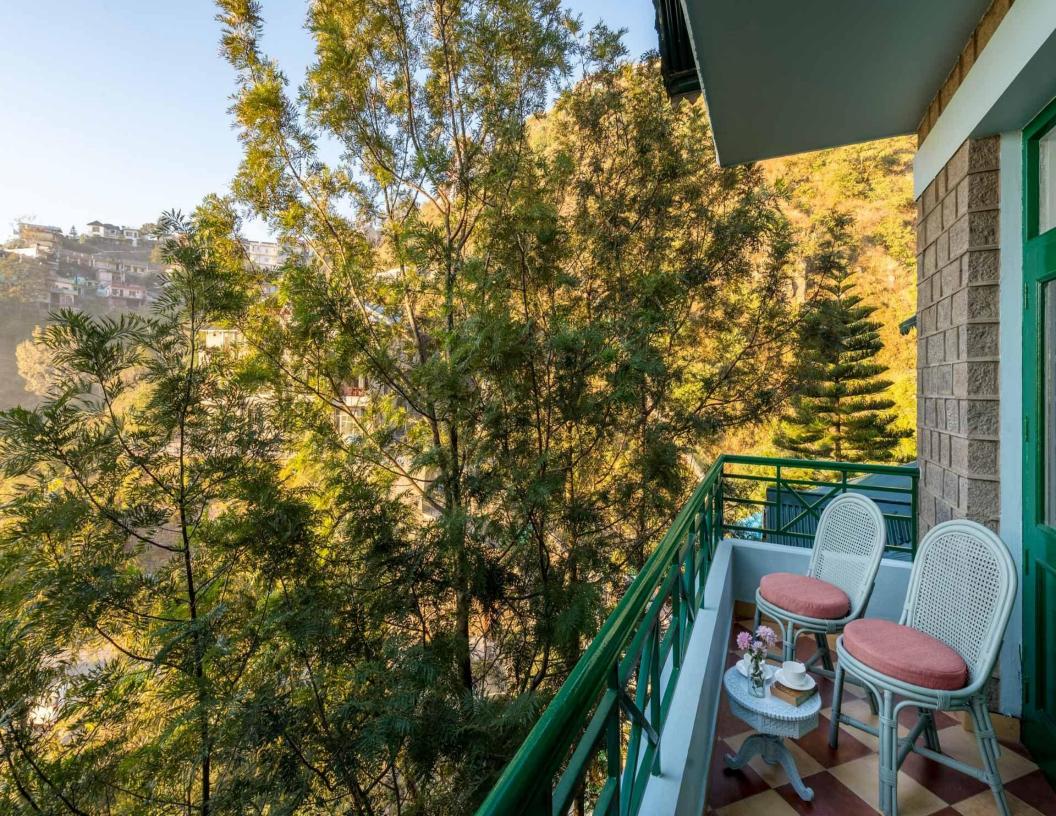

#### LTN460 is special because of its:

- Feature in Travel + Leisure
- Nestled in the midst of verdant greens and picturesque views
- Chic and colour-popping interiors decorated with ivy vines and dry flowers.
- Picturesque vistas of the surrounding green forests & valley
- Two sprawling green lawns with a kids' play area replete with slides
- Warm & cozy library with a curated collection of reads

#### **BEDROOMS**

- -There are 4 well-furnished bedrooms one on the ground floor, two on the first floor and one on the second floor.
- 3 of the 4 rooms have an attached balcony overlooking the scenic views.
- The fourth room is in the form of a cosy attic with a slanted roof, best suited for kids and people of medium height.
- All rooms are equipped with comfortable king-sized beds, an extra single bed, AC, heater, Wi-Fi, TV, wardrobe, electric kettle.
- All rooms are equipped with an ensuite bathroom.
- Each bedroom has a separate workstation, equipped with a comfortable desk and chair.