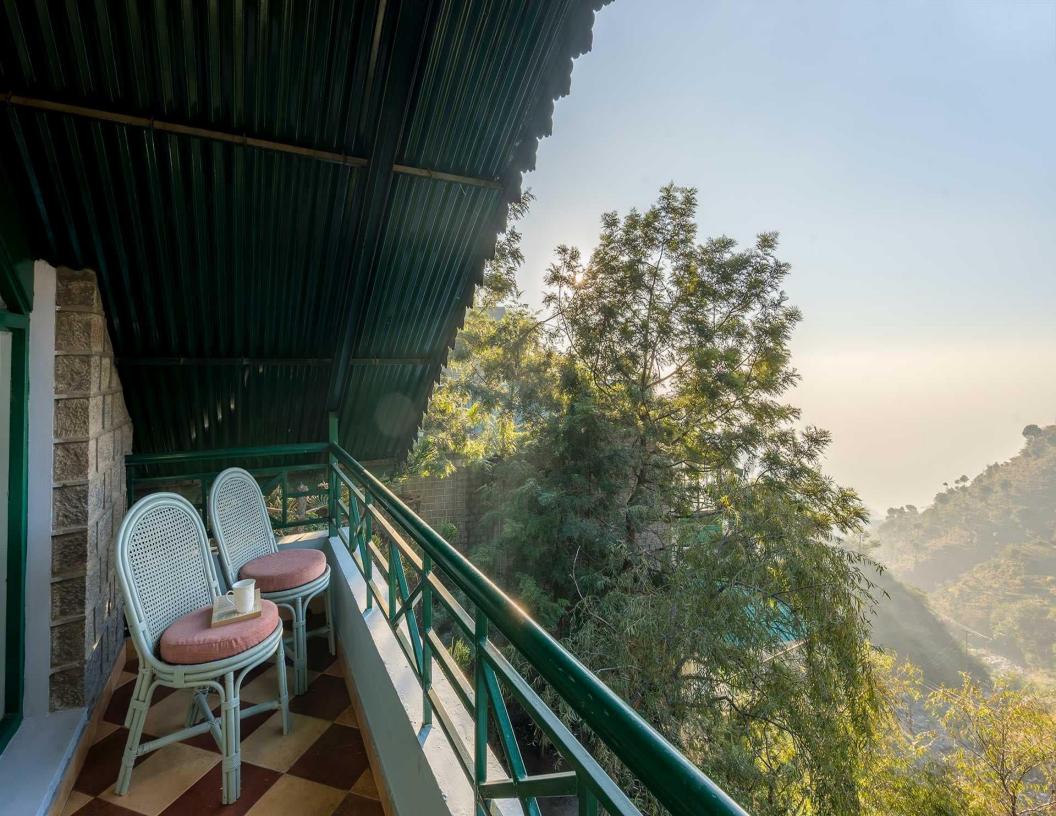

#### **BEDROOMS**

- -There are 4 well-furnished bedrooms one on the ground floor, two on the first floor and one on the second floor.
- 3 of the 4 rooms have an attached balcony overlooking the scenic views.
- The fourth room is in the form of a cosy attic with a slanted roof, best suited for kids and people of medium height.
- All rooms are equipped with comfortable king-sized beds, an extra single bed, AC, heater, Wi-Fi, TV, wardrobe, electric kettle.
- All rooms are equipped with an ensuite bathroom.
- Each bedroom has a separate workstation, equipped with a comfortable desk and chair.