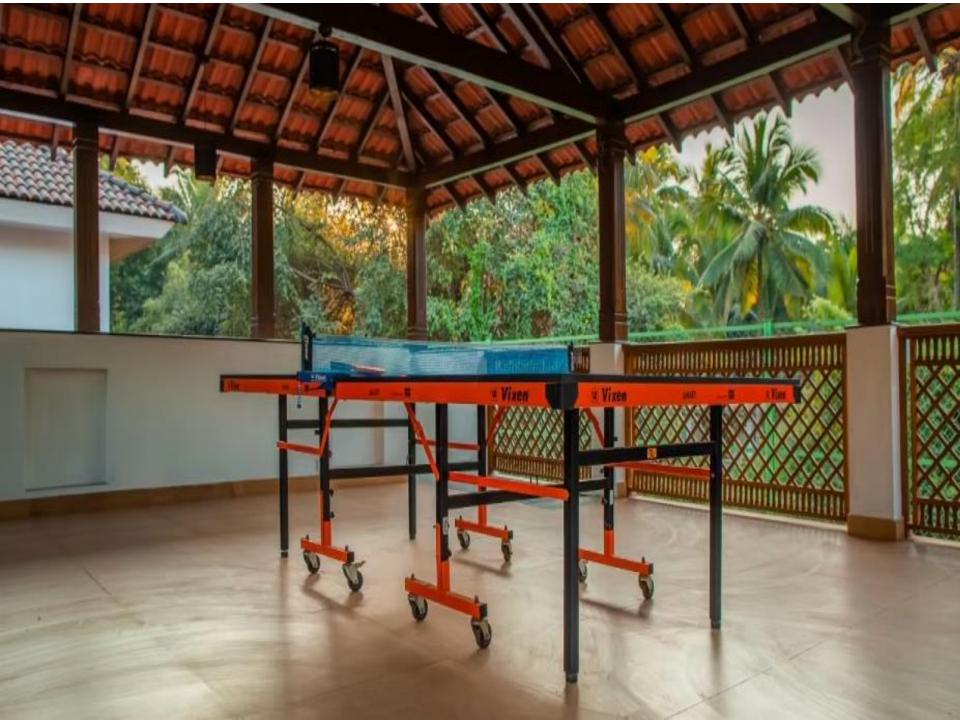

## **ABOUT THE VILLA**

LT567 - This villa is a splendid two-storeyed five-bedroom villa, ideal for family stays. The villa comprises of a spacious living room with a large open verandah and bedrooms with en-suite bathrooms overlooking the sprawling garden and the ocean. The garden in front leads you to a striking gazebo where one can enjoy the uninterrupted view of the ocean.

This beach facing villa with its private garden also serves as a perfect space for celebrating family occasions and hosting gatherings. Furnished with antique pieces, contemporary art and a mix of modern and Portuguese furniture, here one will experience an amalgam of panache, sophistication, luxury, and comfort.