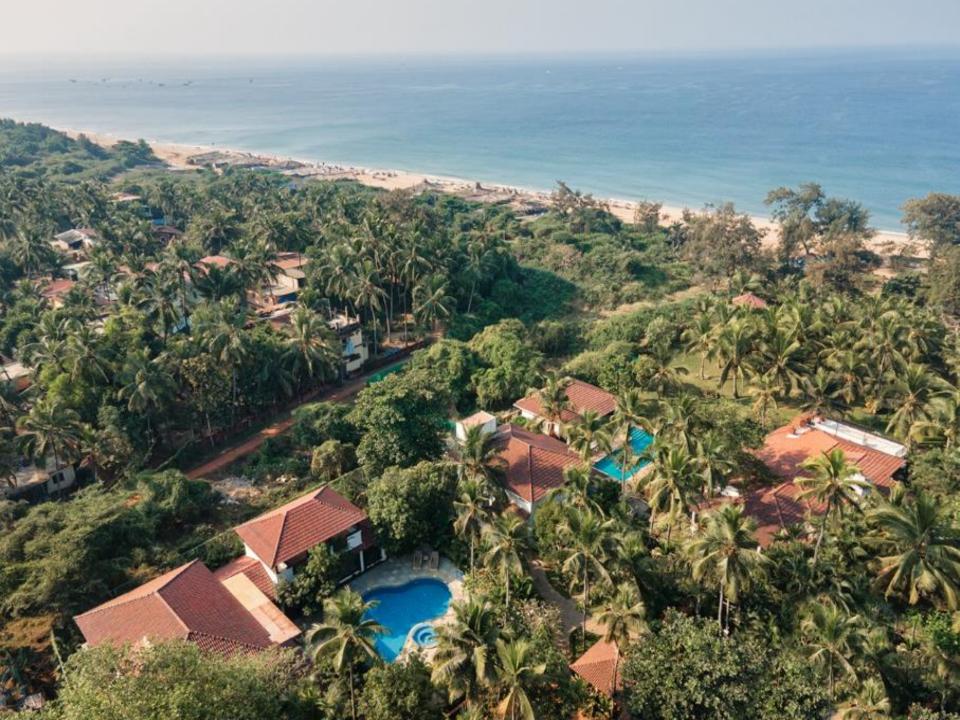

## **ABOUT THE VILLA**

LT567 - This villa is a splendid two-storeyed five-bedroom villa, ideal for family stays. The villa comprises of a spacious living room with a large open verandah and bedrooms with en-suite bathrooms overlooking the sprawling garden and the ocean. The garden in front leads you to a striking gazebo where one can enjoy the uninterrupted view of the ocean.

This beach facing villa with its private garden also serves as a perfect space for celebrating family occasions and hosting gatherings. Furnished with antique pieces, contemporary art and a mix of modern and Portuguese furniture, here one will experience an amalgam of panache, sophistication, luxury, and comfort.