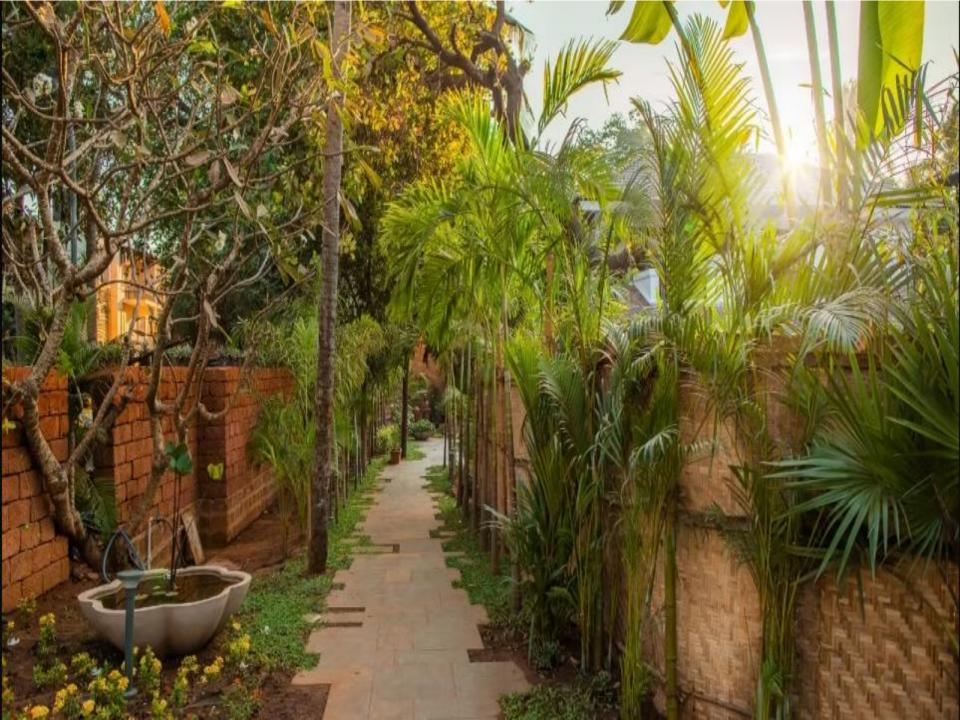

## **ABOUT THE VILLA**

LT567 - This villa is a splendid two-storeyed five-bedroom villa, ideal for family stays. The villa comprises of a spacious living room with a large open verandah and bedrooms with en-suite bathrooms overlooking the sprawling garden and the ocean. The garden in front leads you to a striking gazebo where one can enjoy the uninterrupted view of the ocean.

This beach facing villa with its private garden also serves as a perfect space for celebrating family occasions and hosting gatherings. Furnished with antique pieces, contemporary art and a mix of modern and Portuguese furniture, here one will experience an amalgam of panache, sophistication, luxury, and comfort.