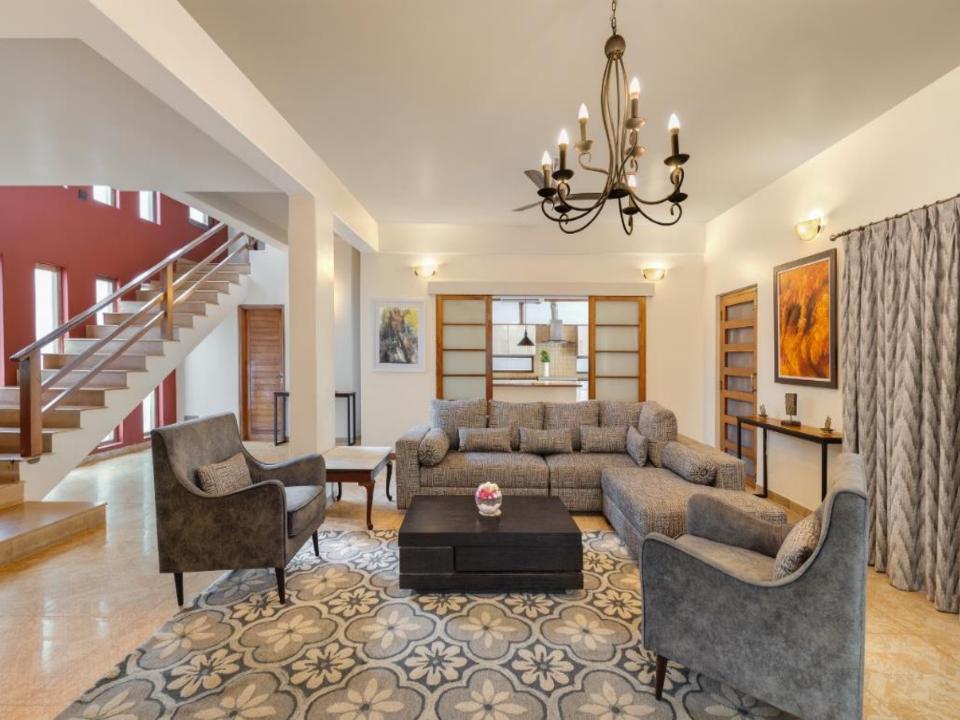

## **ABOUT THE VILLA**

LT567 - This villa is a splendid two-storeyed five-bedroom villa, ideal for family stays. The villa comprises of a spacious living room with a large open verandah and bedrooms with en-suite bathrooms overlooking the sprawling garden and the ocean. The garden in front leads you to a striking gazebo where one can enjoy the uninterrupted view of the ocean.

This beach facing villa with its private garden also serves as a perfect space for celebrating family occasions and hosting gatherings. Furnished with antique pieces, contemporary art and a mix of modern and Portuguese furniture, here one will experience an amalgam of panache, sophistication, luxury, and comfort.