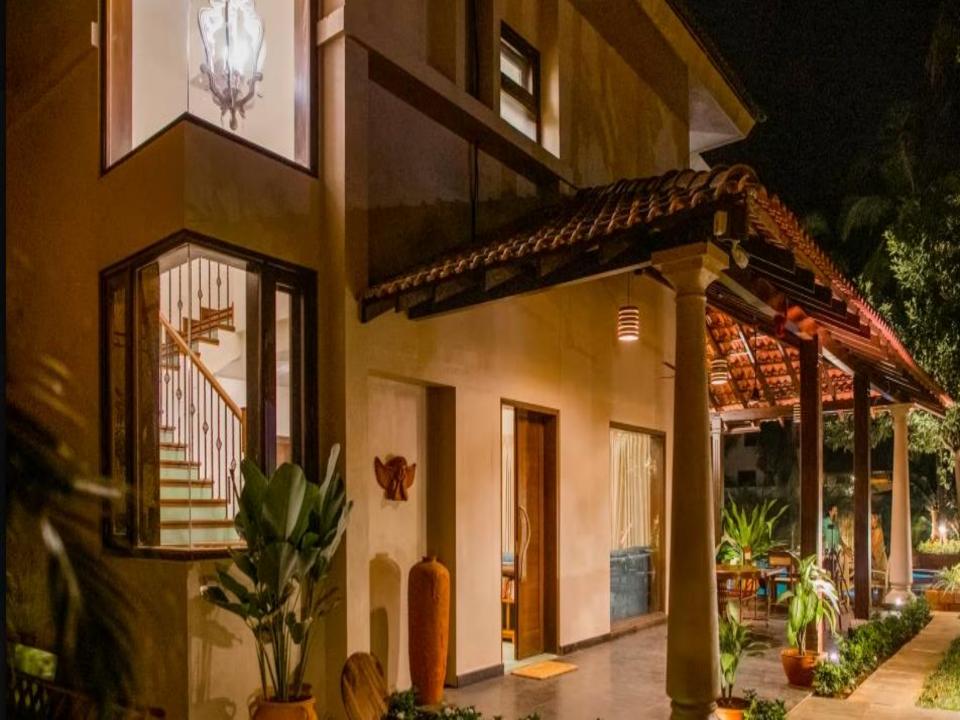

## **ABOUT THE VILLA**

LT567 - This villa is a splendid two-storeyed five-bedroom villa, ideal for family stays. The villa comprises of a spacious living room with a large open verandah and bedrooms with en-suite bathrooms overlooking the sprawling garden and the ocean. The garden in front leads you to a striking gazebo where one can enjoy the uninterrupted view of the ocean.

This beach facing villa with its private garden also serves as a perfect space for celebrating family occasions and hosting gatherings. Furnished with antique pieces, contemporary art and a mix of modern and Portuguese furniture, here one will experience an amalgam of panache, sophistication, luxury, and comfort.