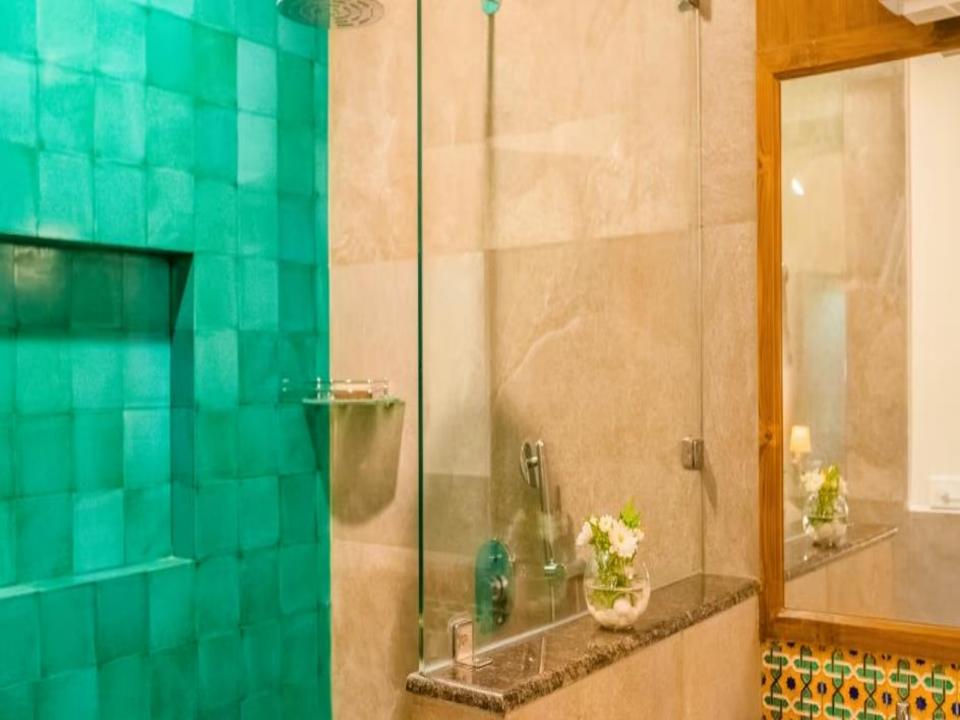

## **ABOUT THE VILLA**

LT567 - This villa is a splendid two-storeyed five-bedroom villa, ideal for family stays. The villa comprises of a spacious living room with a large open verandah and bedrooms with en-suite bathrooms overlooking the sprawling garden and the ocean. The garden in front leads you to a striking gazebo where one can enjoy the uninterrupted view of the ocean.

This beach facing villa with its private garden also serves as a perfect space for celebrating family occasions and hosting gatherings. Furnished with antique pieces, contemporary art and a mix of modern and Portuguese furniture, here one will experience an amalgam of panache, sophistication, luxury, and comfort.