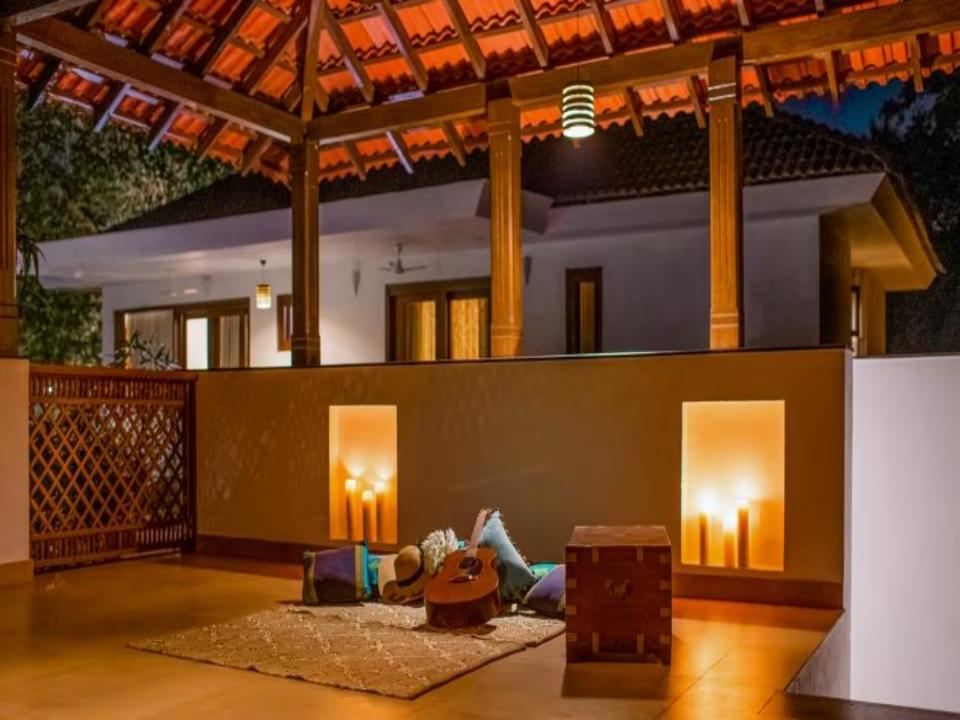

## **ABOUT THE VILLA**

LT567 - This villa is a splendid two-storeyed five-bedroom villa, ideal for family stays. The villa comprises of a spacious living room with a large open verandah and bedrooms with en-suite bathrooms overlooking the sprawling garden and the ocean. The garden in front leads you to a striking gazebo where one can enjoy the uninterrupted view of the ocean.

This beach facing villa with its private garden also serves as a perfect space for celebrating family occasions and hosting gatherings. Furnished with antique pieces, contemporary art and a mix of modern and Portuguese furniture, here one will experience an amalgam of panache, sophistication, luxury, and comfort.