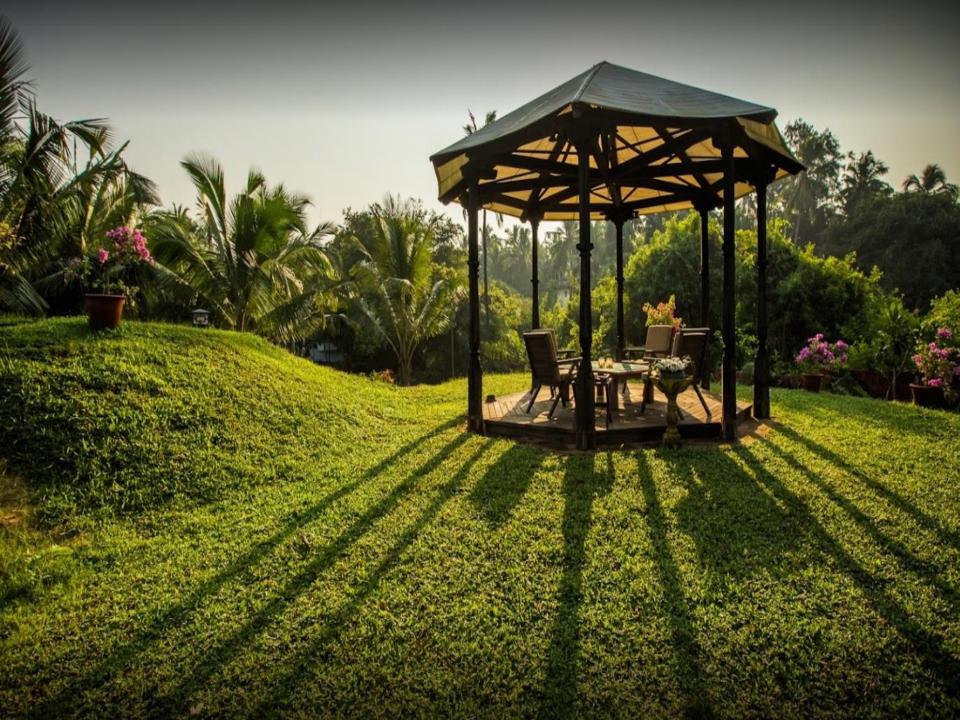

## **ABOUT THE VILLA**

LT567 - This villa is a splendid two-storeyed five-bedroom villa, ideal for family stays. The villa comprises of a spacious living room with a large open verandah and bedrooms with en-suite bathrooms overlooking the sprawling garden and the ocean. The garden in front leads you to a striking gazebo where one can enjoy the uninterrupted view of the ocean.