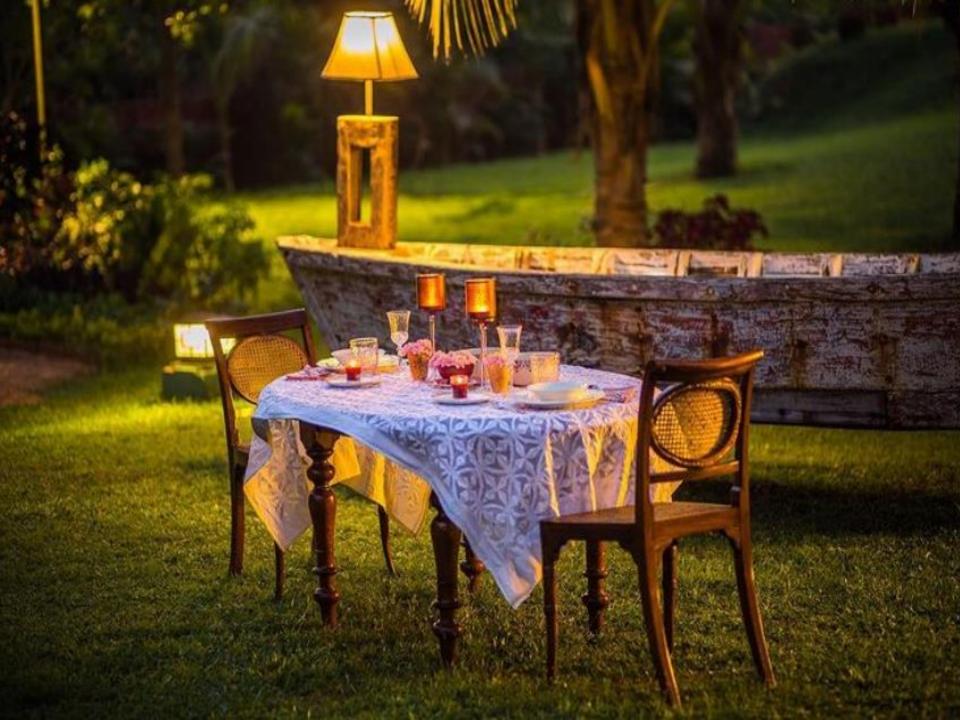

## **ABOUT THE VILLA**

LT567 - This villa is a splendid two-storeyed five-bedroom villa, ideal for family stays. The villa comprises of a spacious living room with a large open verandah and bedrooms with en-suite bathrooms overlooking the sprawling garden and the ocean. The garden in front leads you to a striking gazebo where one can enjoy the uninterrupted view of the ocean.

This beach facing villa with its private garden also serves as a perfect space for celebrating family occasions and hosting gatherings. Furnished with antique pieces, contemporary art and a mix of modern and Portuguese furniture, here one will experience an amalgam of panache, sophistication, luxury, and comfort.