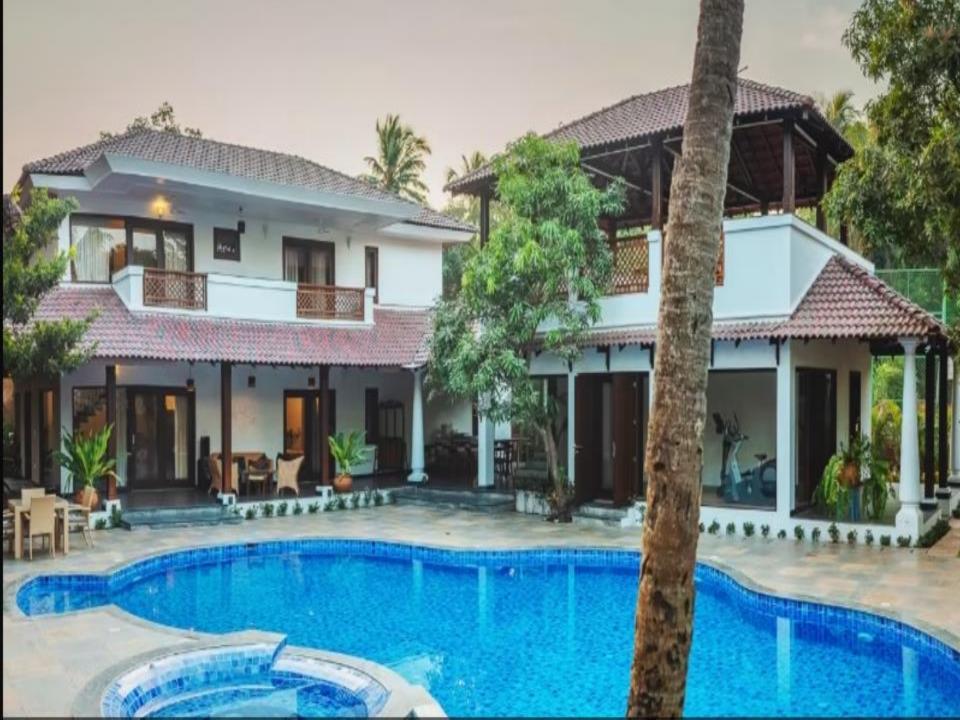

## **ABOUT THE VILLA**

LT567 - This villa is a splendid two-storeyed five-bedroom villa, ideal for family stays. The villa comprises of a spacious living room with a large open verandah and bedrooms with en-suite bathrooms overlooking the sprawling garden and the ocean. The garden in front leads you to a striking gazebo where one can enjoy the uninterrupted view of the ocean.

This beach facing villa with its private garden also serves as a perfect space for celebrating family occasions and hosting gatherings. Furnished with antique pieces, contemporary art and a mix of modern and Portuguese furniture, here one will experience an amalgam of panache, sophistication, luxury, and comfort.