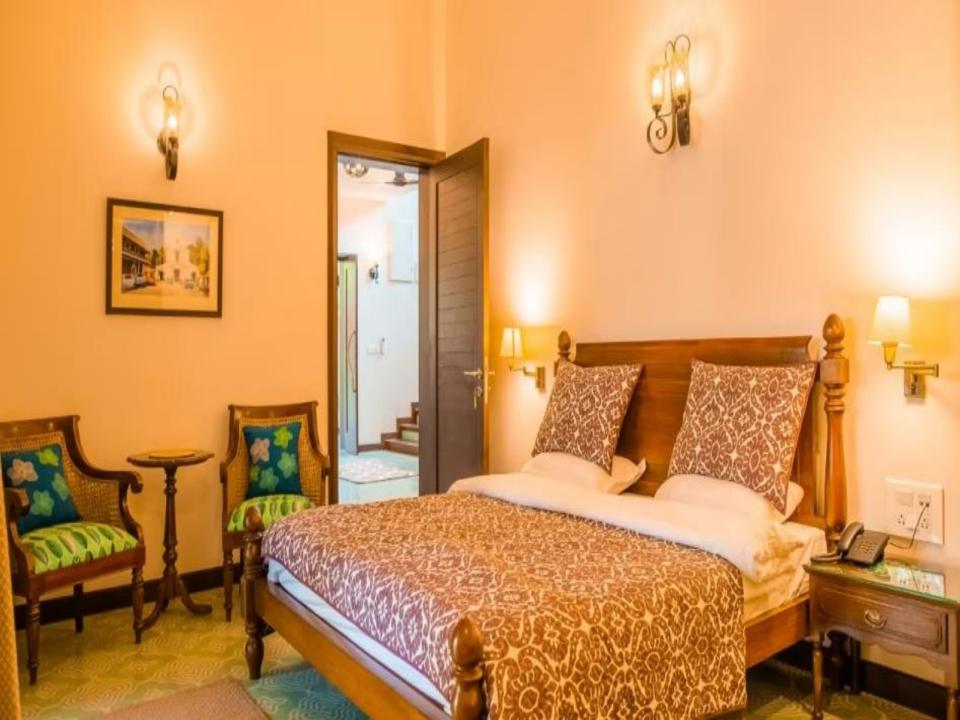

## **ABOUT THE VILLA**

LT567 - This villa is a splendid two-storeyed five-bedroom villa, ideal for family stays. The villa comprises of a spacious living room with a large open verandah and bedrooms with en-suite bathrooms overlooking the sprawling garden and the ocean. The garden in front leads you to a striking gazebo where one can enjoy the uninterrupted view of the ocean.

This beach facing villa with its private garden also serves as a perfect space for celebrating family occasions and hosting gatherings. Furnished with antique pieces, contemporary art and a mix of modern and Portuguese furniture, here one will experience an amalgam of panache, sophistication, luxury, and comfort.