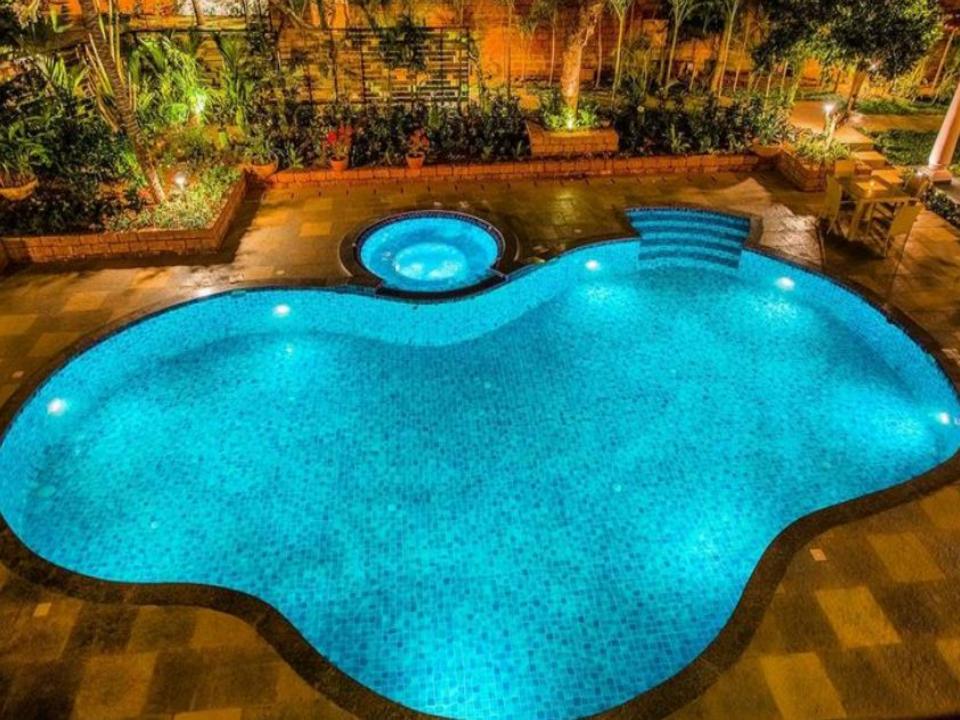

## **ABOUT THE VILLA**

LT567 - This villa is a splendid two-storeyed five-bedroom villa, ideal for family stays. The villa comprises of a spacious living room with a large open verandah and bedrooms with en-suite bathrooms overlooking the sprawling garden and the ocean. The garden in front leads you to a striking gazebo where one can enjoy the uninterrupted view of the ocean.

This beach facing villa with its private garden also serves as a perfect space for celebrating family occasions and hosting gatherings. Furnished with antique pieces, contemporary art and a mix of modern and Portuguese furniture, here one will experience an amalgam of panache, sophistication, luxury, and comfort.