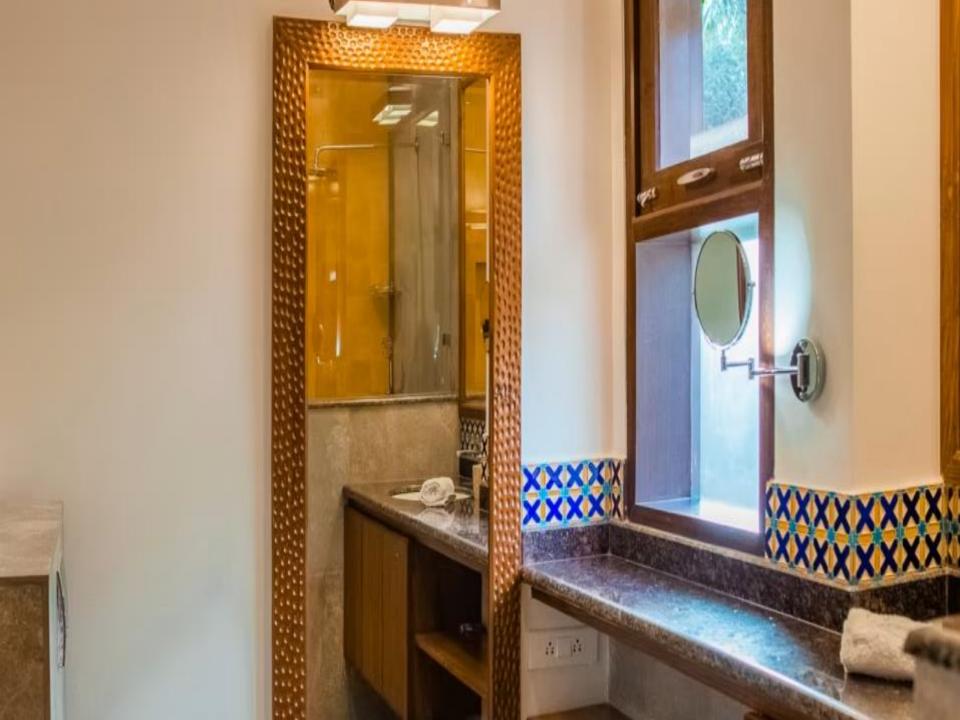

## **ABOUT THE VILLA**

LT567 - This villa is a splendid two-storeyed five-bedroom villa, ideal for family stays. The villa comprises of a spacious living room with a large open verandah and bedrooms with en-suite bathrooms overlooking the sprawling garden and the ocean. The garden in front leads you to a striking gazebo where one can enjoy the uninterrupted view of the ocean.

This beach facing villa with its private garden also serves as a perfect space for celebrating family occasions and hosting gatherings. Furnished with antique pieces, contemporary art and a mix of modern and Portuguese furniture, here one will experience an amalgam of panache, sophistication, luxury, and comfort.