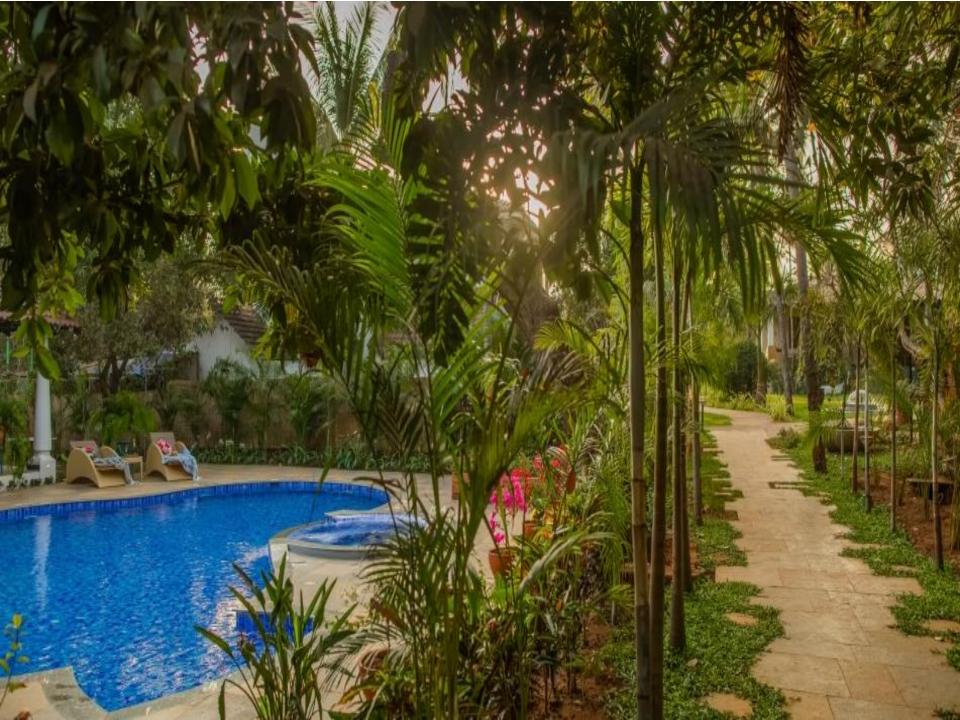

## **ABOUT THE VILLA**

LT567 - This villa is a splendid two-storeyed five-bedroom villa, ideal for family stays. The villa comprises of a spacious living room with a large open verandah and bedrooms with en-suite bathrooms overlooking the sprawling garden and the ocean. The garden in front leads you to a striking gazebo where one can enjoy the uninterrupted view of the ocean.

This beach facing villa with its private garden also serves as a perfect space for celebrating family occasions and hosting gatherings. Furnished with antique pieces, contemporary art and a mix of modern and Portuguese furniture, here one will experience an amalgam of panache, sophistication, luxury, and comfort.