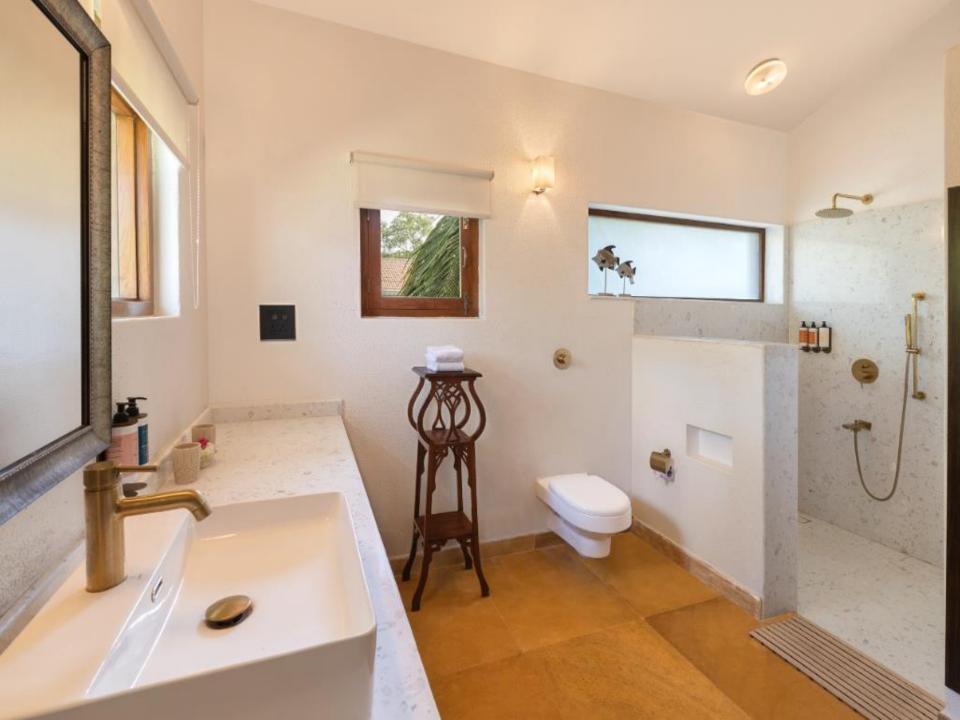

## **ABOUT THE VILLA**

LT567 - This villa is a splendid two-storeyed five-bedroom villa, ideal for family stays. The villa comprises of a spacious living room with a large open verandah and bedrooms with en-suite bathrooms overlooking the sprawling garden and the ocean. The garden in front leads you to a striking gazebo where one can enjoy the uninterrupted view of the ocean.

This beach facing villa with its private garden also serves as a perfect space for celebrating family occasions and hosting gatherings. Furnished with antique pieces, contemporary art and a mix of modern and Portuguese furniture, here one will experience an amalgam of panache, sophistication, luxury, and comfort.