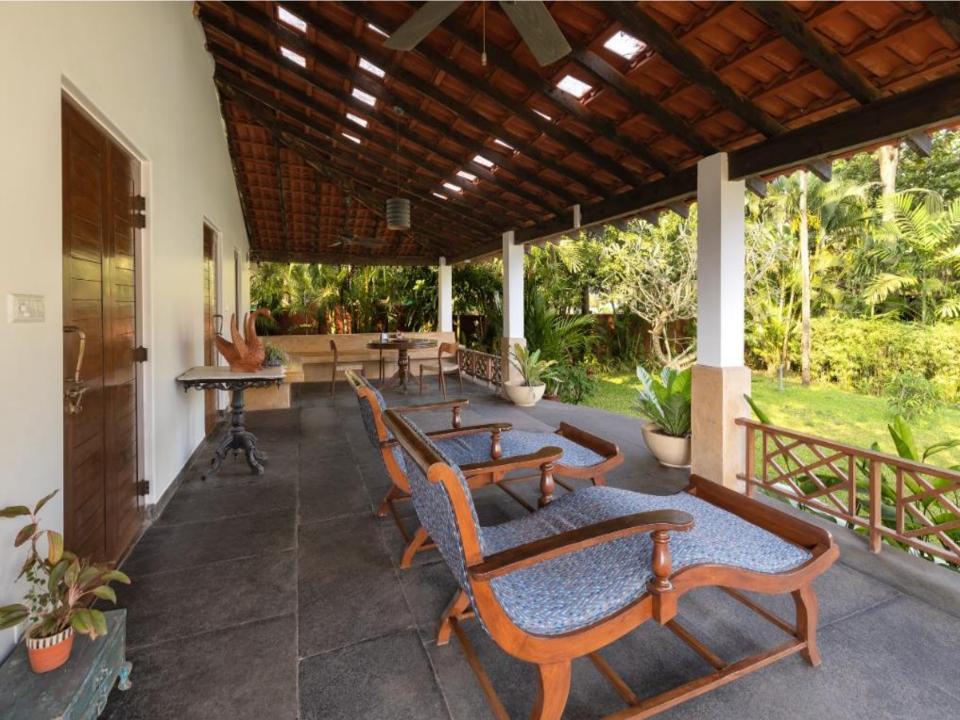

## **ABOUT THE VILLA**

LT567 - This villa is a splendid two-storeyed five-bedroom villa, ideal for family stays. The villa comprises of a spacious living room with a large open verandah and bedrooms with en-suite bathrooms overlooking the sprawling garden and the ocean. The garden in front leads you to a striking gazebo where one can enjoy the uninterrupted view of the ocean.

This beach facing villa with its private garden also serves as a perfect space for celebrating family occasions and hosting gatherings. Furnished with antique pieces, contemporary art and a mix of modern and Portuguese furniture, here one will experience an amalgam of panache, sophistication, luxury, and comfort.