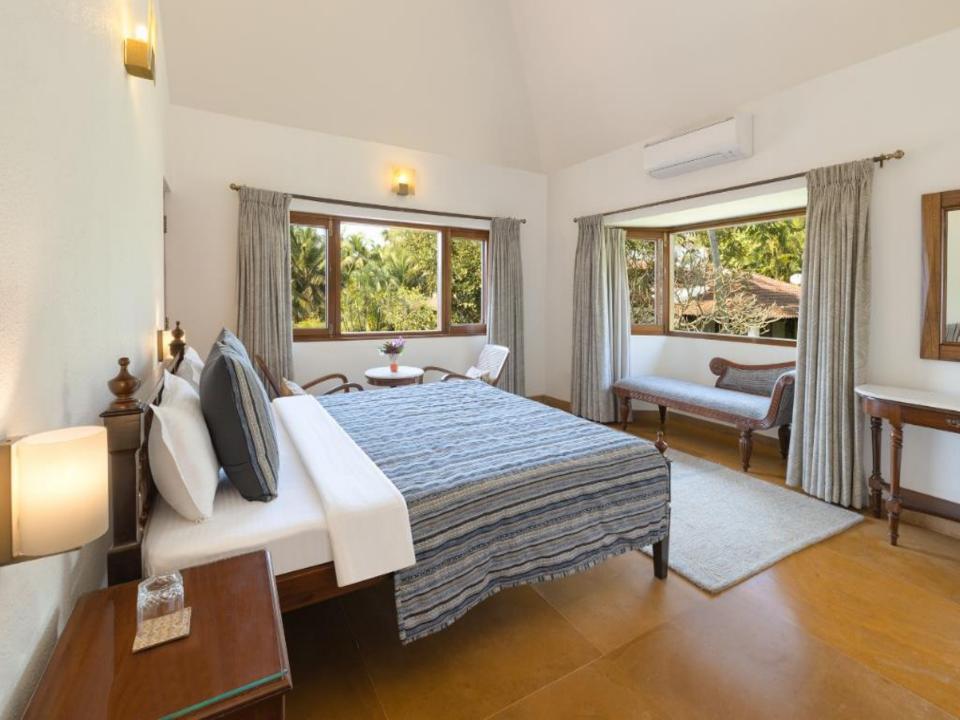

## **ABOUT THE VILLA**

LT567 - This villa is a splendid two-storeyed five-bedroom villa, ideal for family stays. The villa comprises of a spacious living room with a large open verandah and bedrooms with en-suite bathrooms overlooking the sprawling garden and the ocean. The garden in front leads you to a striking gazebo where one can enjoy the uninterrupted view of the ocean.

This beach facing villa with its private garden also serves as a perfect space for celebrating family occasions and hosting gatherings. Furnished with antique pieces, contemporary art and a mix of modern and Portuguese furniture, here one will experience an amalgam of panache, sophistication, luxury, and comfort.