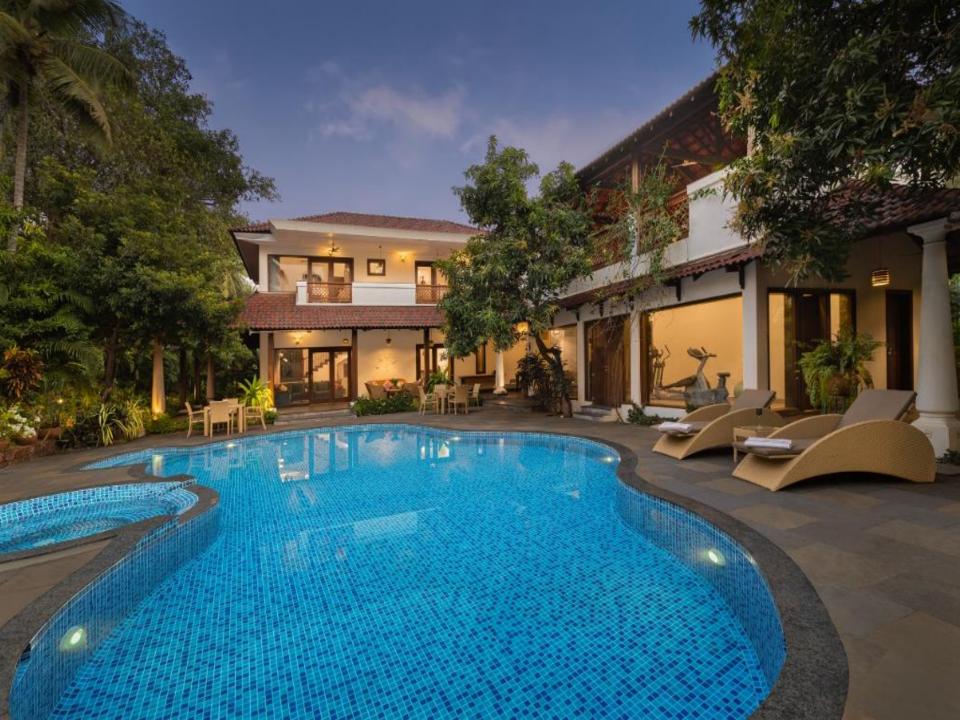

## **ABOUT THE VILLA**

LT567 - This villa is a splendid two-storeyed five-bedroom villa, ideal for family stays. The villa comprises of a spacious living room with a large open verandah and bedrooms with en-suite bathrooms overlooking the sprawling garden and the ocean. The garden in front leads you to a striking gazebo where one can enjoy the uninterrupted view of the ocean.

This beach facing villa with its private garden also serves as a perfect space for celebrating family occasions and hosting gatherings. Furnished with antique pieces, contemporary art and a mix of modern and Portuguese furniture, here one will experience an amalgam of panache, sophistication, luxury, and comfort.