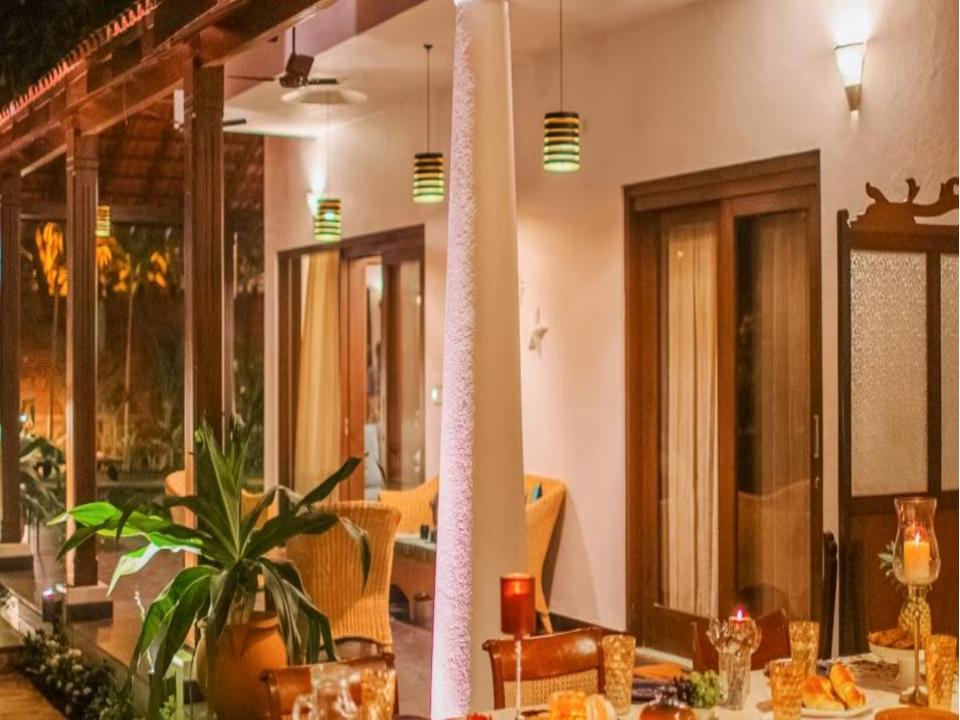

## **ABOUT THE VILLA**

LT567 - This villa is a splendid two-storeyed five-bedroom villa, ideal for family stays. The villa comprises of a spacious living room with a large open verandah and bedrooms with en-suite bathrooms overlooking the sprawling garden and the ocean. The garden in front leads you to a striking gazebo where one can enjoy the uninterrupted view of the ocean.

This beach facing villa with its private garden also serves as a perfect space for celebrating family occasions and hosting gatherings. Furnished with antique pieces, contemporary art and a mix of modern and Portuguese furniture, here one will experience an amalgam of panache, sophistication, luxury, and comfort.