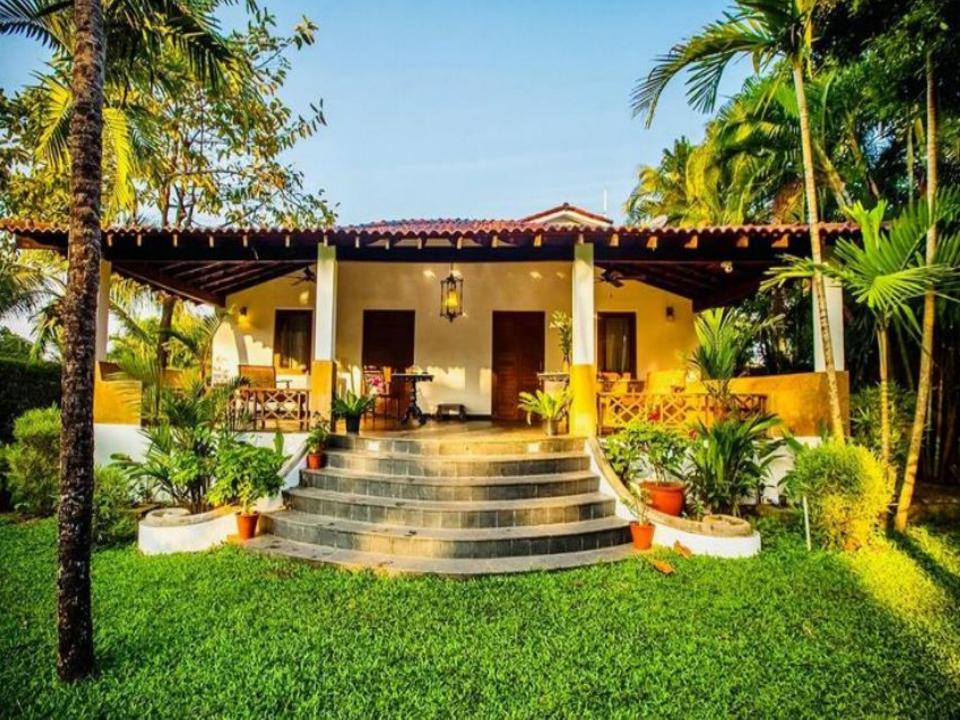

## **ABOUT THE VILLA**

LT567 - This villa is a splendid two-storeyed five-bedroom villa, ideal for family stays. The villa comprises of a spacious living room with a large open verandah and bedrooms with en-suite bathrooms overlooking the sprawling garden and the ocean. The garden in front leads you to a striking gazebo where one can enjoy the uninterrupted view of the ocean.

This beach facing villa with its private garden also serves as a perfect space for celebrating family occasions and hosting gatherings. Furnished with antique pieces, contemporary art and a mix of modern and Portuguese furniture, here one will experience an amalgam of panache, sophistication, luxury, and comfort.