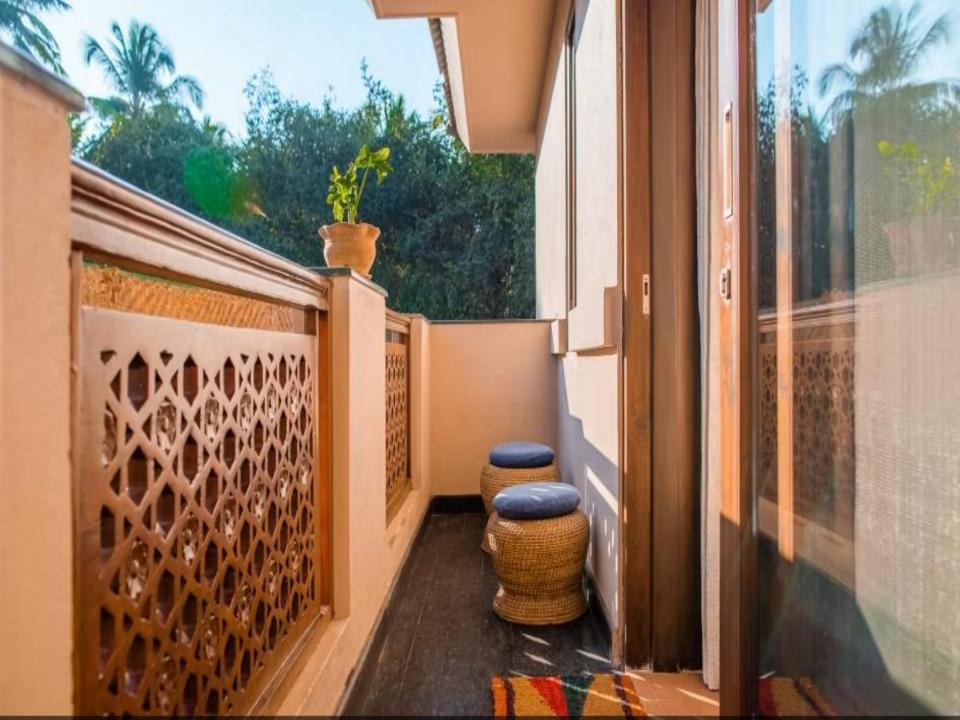

## **ABOUT THE VILLA**

LT567 - This villa is a splendid two-storeyed five-bedroom villa, ideal for family stays. The villa comprises of a spacious living room with a large open verandah and bedrooms with en-suite bathrooms overlooking the sprawling garden and the ocean. The garden in front leads you to a striking gazebo where one can enjoy the uninterrupted view of the ocean.

This beach facing villa with its private garden also serves as a perfect space for celebrating family occasions and hosting gatherings. Furnished with antique pieces, contemporary art and a mix of modern and Portuguese furniture, here one will experience an amalgam of panache, sophistication, luxury, and comfort.