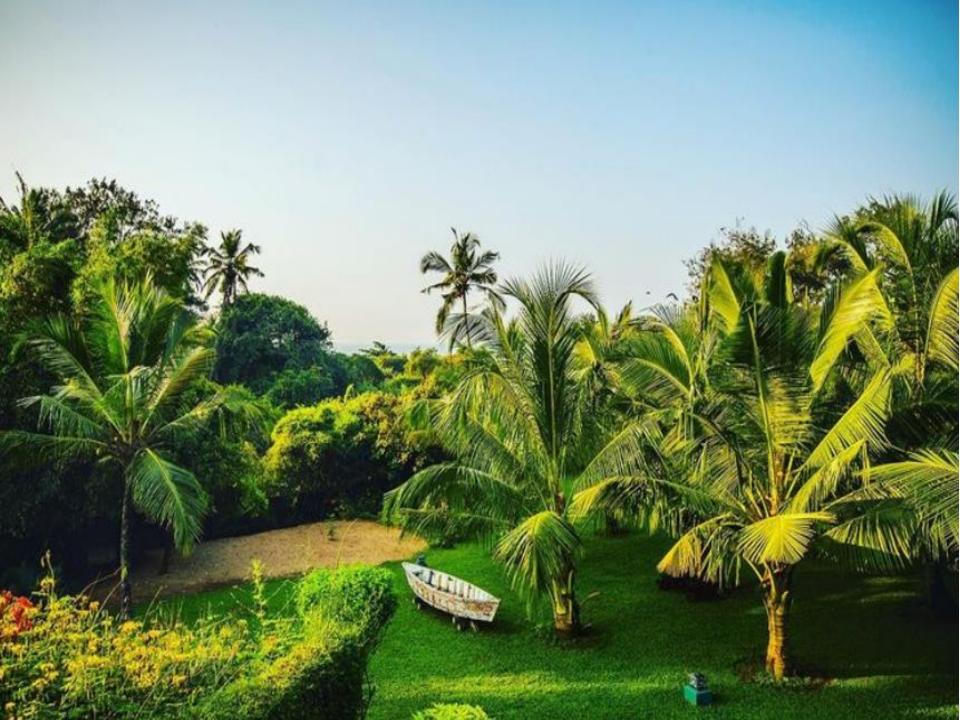

## **ABOUT THE VILLA**

LT567 - This villa is a splendid two-storeyed five-bedroom villa, ideal for family stays. The villa comprises of a spacious living room with a large open verandah and bedrooms with en-suite bathrooms overlooking the sprawling garden and the ocean. The garden in front leads you to a striking gazebo where one can enjoy the uninterrupted view of the ocean.

This beach facing villa with its private garden also serves as a perfect space for celebrating family occasions and hosting gatherings. Furnished with antique pieces, contemporary art and a mix of modern and Portuguese furniture, here one will experience an amalgam of panache, sophistication, luxury, and comfort.