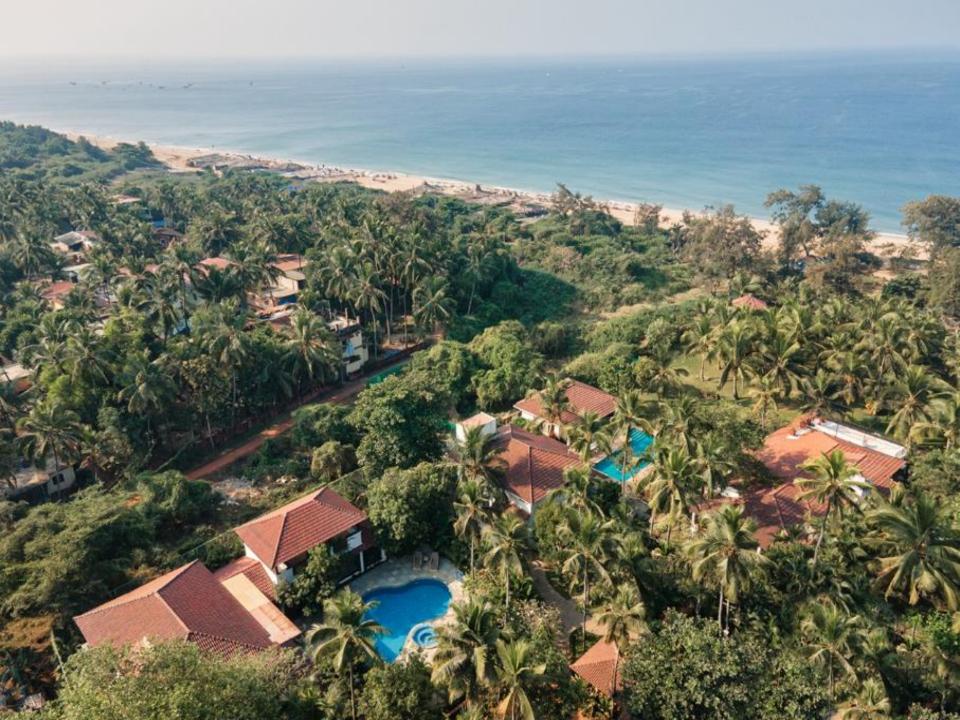

### **ABOUT THE VILLA**

LT566 - This villa is a splendid two-storeyed five-bedroom villa, ideal for family stays. The villa comprises of a spacious living room with a large open verandah and bedrooms with en-suite bathrooms overlooking the sprawling garden and the ocean. The garden in front leads you to a striking gazebo where one can enjoy the uninterrupted view of the ocean.

This beach facing villa with its private garden also serves as a perfect space for celebrating family occasions and hosting gatherings. Furnished with antique pieces, contemporary art and a mix of modern and Portuguese furniture, here one will experience an amalgam of panache, sophistication, luxury, and comfort.