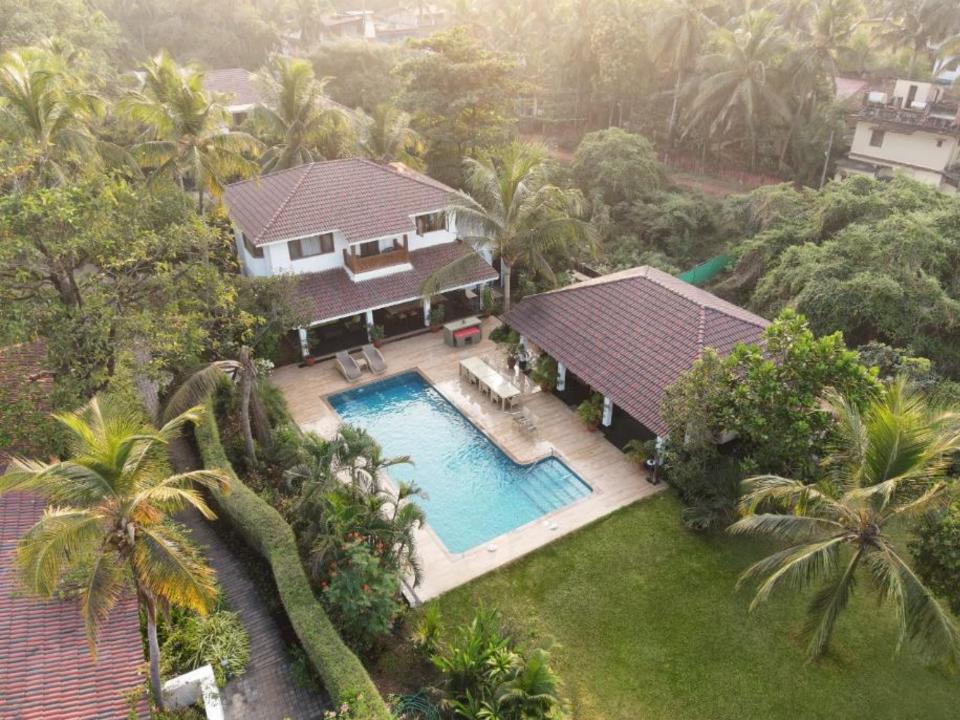

### **ABOUT THE VILLA**

LT566 - This villa is a splendid two-storeyed five-bedroom villa, ideal for family stays. The villa comprises of a spacious living room with a large open verandah and bedrooms with en-suite bathrooms overlooking the sprawling garden and the ocean. The garden in front leads you to a striking gazebo where one can enjoy the uninterrupted view of the ocean.

This beach facing villa with its private garden also serves as a perfect space for celebrating family occasions and hosting gatherings. Furnished with antique pieces, contemporary art and a mix of modern and Portuguese furniture, here one will experience an amalgam of panache, sophistication, luxury, and comfort.