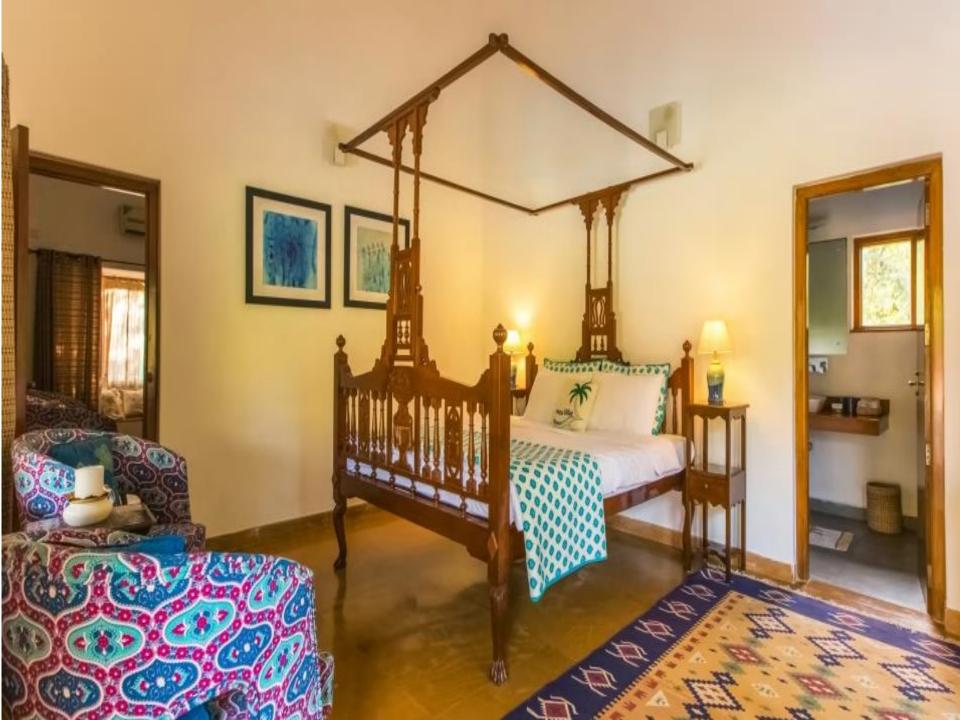

### **ABOUT THE VILLA**

LT566 - This villa is a splendid two-storeyed five-bedroom villa, ideal for family stays. The villa comprises of a spacious living room with a large open verandah and bedrooms with en-suite bathrooms overlooking the sprawling garden and the ocean. The garden in front leads you to a striking gazebo where one can enjoy the uninterrupted view of the ocean.

This beach facing villa with its private garden also serves as a perfect space for celebrating family occasions and hosting gatherings. Furnished with antique pieces, contemporary art and a mix of modern and Portuguese furniture, here one will experience an amalgam of panache, sophistication, luxury, and comfort.