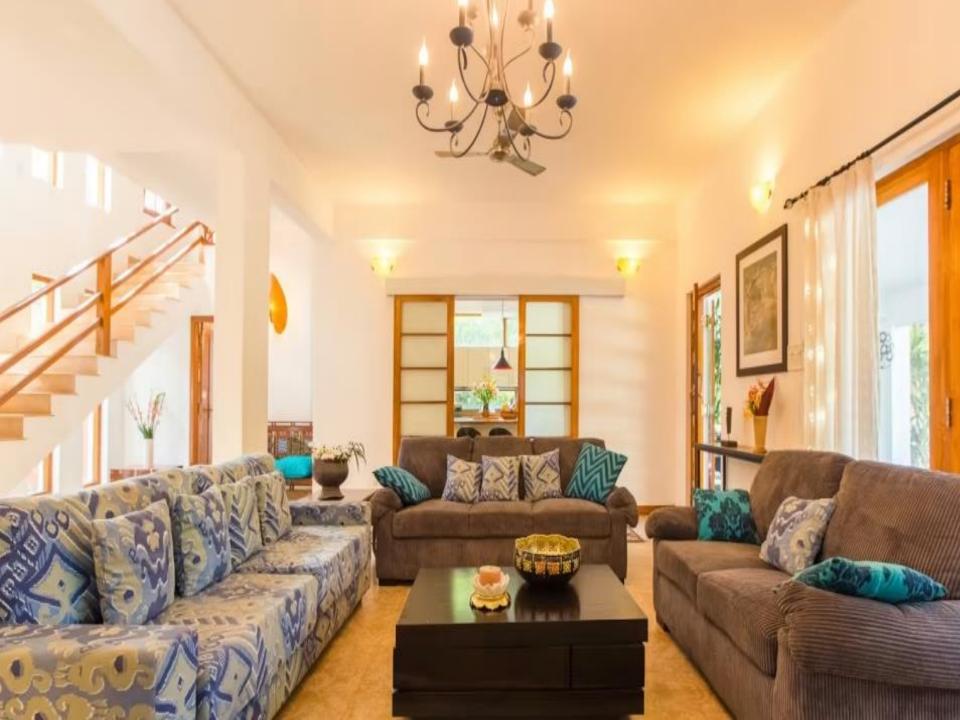

### **ABOUT THE VILLA**

LT566 - This villa is a splendid two-storeyed five-bedroom villa, ideal for family stays. The villa comprises of a spacious living room with a large open verandah and bedrooms with en-suite bathrooms overlooking the sprawling garden and the ocean. The garden in front leads you to a striking gazebo where one can enjoy the uninterrupted view of the ocean.

This beach facing villa with its private garden also serves as a perfect space for celebrating family occasions and hosting gatherings. Furnished with antique pieces, contemporary art and a mix of modern and Portuguese furniture, here one will experience an amalgam of panache, sophistication, luxury, and comfort.