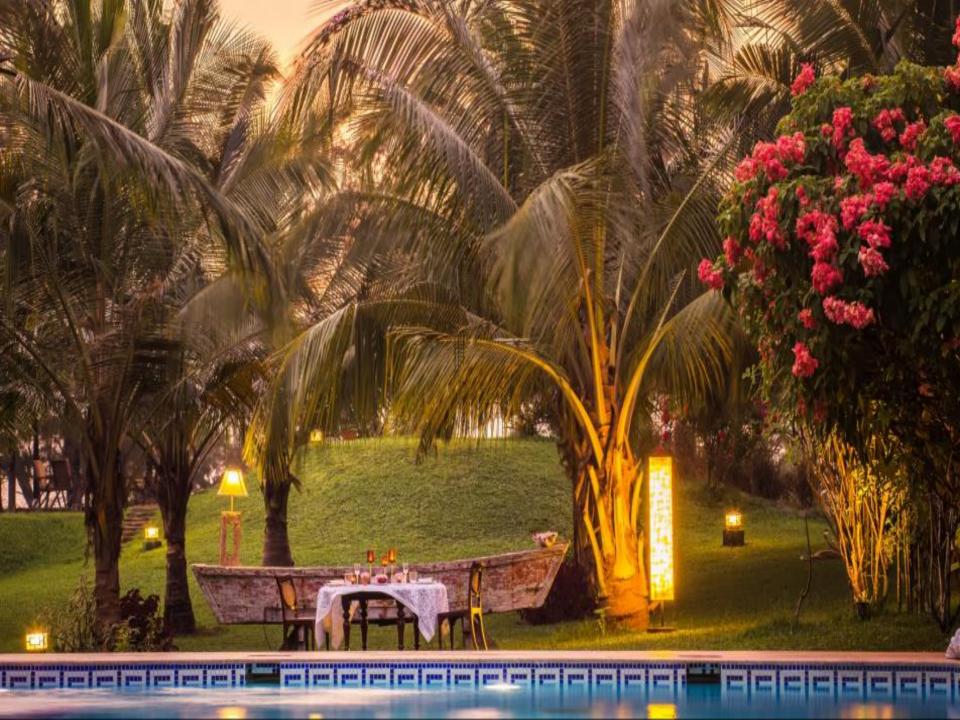

### **ABOUT THE VILLA**

LT566 - This villa is a splendid two-storeyed five-bedroom villa, ideal for family stays. The villa comprises of a spacious living room with a large open verandah and bedrooms with en-suite bathrooms overlooking the sprawling garden and the ocean. The garden in front leads you to a striking gazebo where one can enjoy the uninterrupted view of the ocean.

This beach facing villa with its private garden also serves as a perfect space for celebrating family occasions and hosting gatherings. Furnished with antique pieces, contemporary art and a mix of modern and Portuguese furniture, here one will experience an amalgam of panache, sophistication, luxury, and comfort.