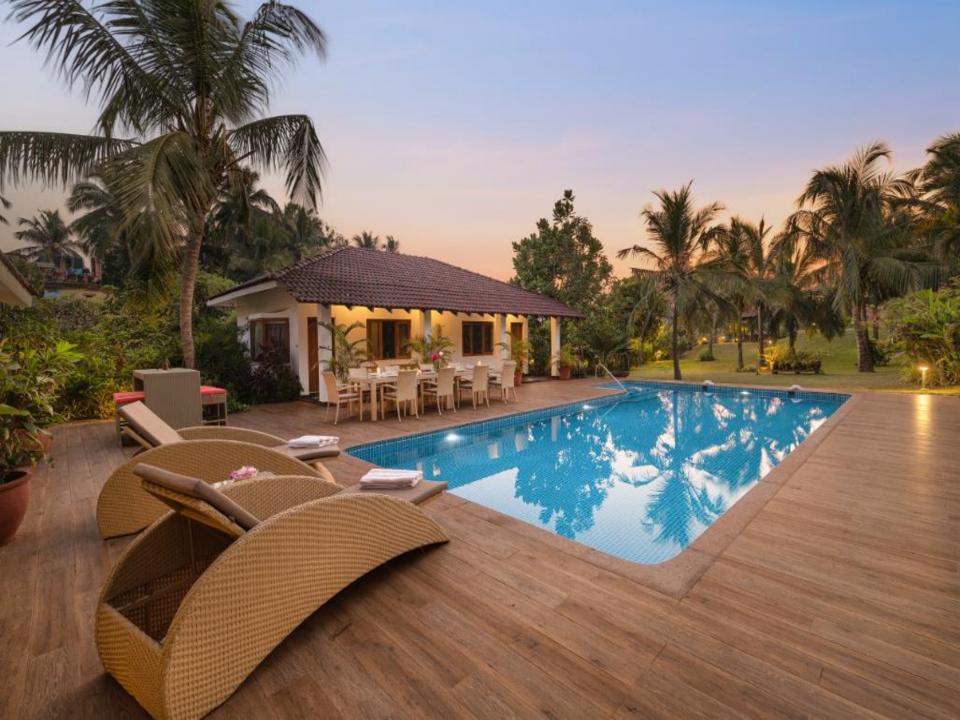

### **ABOUT THE VILLA**

LT566 - This villa is a splendid two-storeyed five-bedroom villa, ideal for family stays. The villa comprises of a spacious living room with a large open verandah and bedrooms with en-suite bathrooms overlooking the sprawling garden and the ocean. The garden in front leads you to a striking gazebo where one can enjoy the uninterrupted view of the ocean.

This beach facing villa with its private garden also serves as a perfect space for celebrating family occasions and hosting gatherings. Furnished with antique pieces, contemporary art and a mix of modern and Portuguese furniture, here one will experience an amalgam of panache, sophistication, luxury, and comfort.