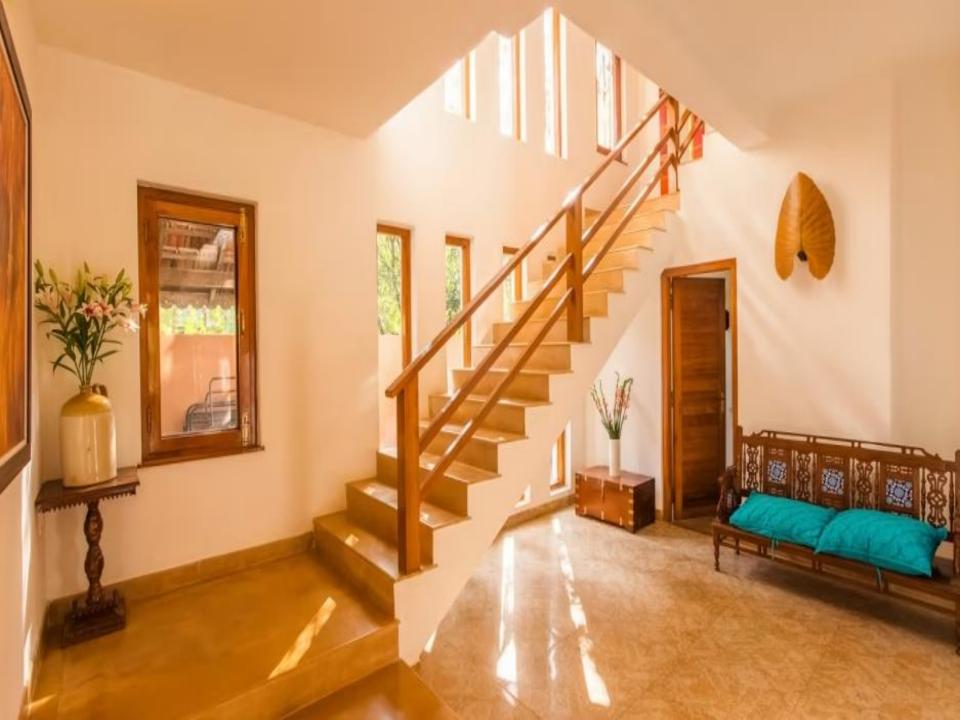

### **ABOUT THE VILLA**

LT566 - This villa is a splendid two-storeyed five-bedroom villa, ideal for family stays. The villa comprises of a spacious living room with a large open verandah and bedrooms with en-suite bathrooms overlooking the sprawling garden and the ocean. The garden in front leads you to a striking gazebo where one can enjoy the uninterrupted view of the ocean.

This beach facing villa with its private garden also serves as a perfect space for celebrating family occasions and hosting gatherings. Furnished with antique pieces, contemporary art and a mix of modern and Portuguese furniture, here one will experience an amalgam of panache, sophistication, luxury, and comfort.