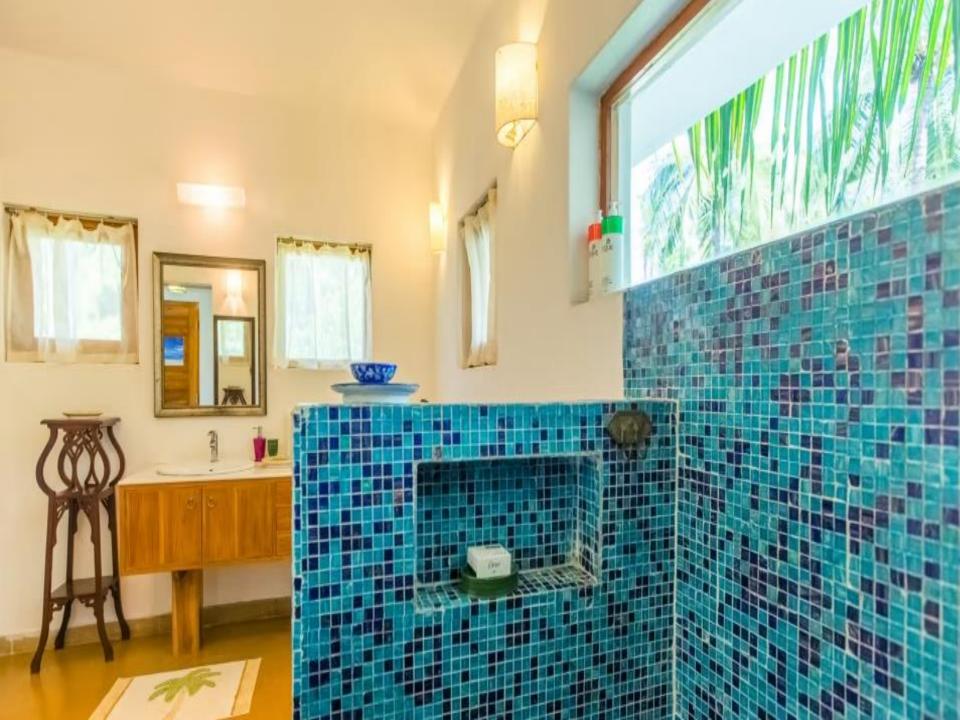

### **ABOUT THE VILLA**

LT566 - This villa is a splendid two-storeyed five-bedroom villa, ideal for family stays. The villa comprises of a spacious living room with a large open verandah and bedrooms with en-suite bathrooms overlooking the sprawling garden and the ocean. The garden in front leads you to a striking gazebo where one can enjoy the uninterrupted view of the ocean.

This beach facing villa with its private garden also serves as a perfect space for celebrating family occasions and hosting gatherings. Furnished with antique pieces, contemporary art and a mix of modern and Portuguese furniture, here one will experience an amalgam of panache, sophistication, luxury, and comfort.