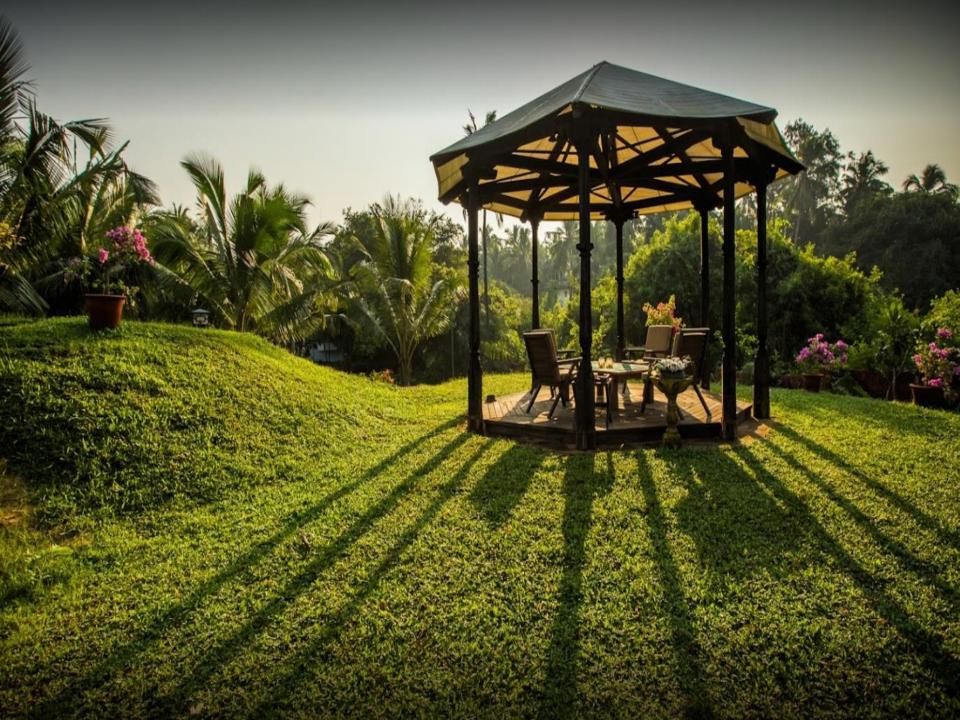

### **ABOUT THE VILLA**

LT566 - This villa is a splendid two-storeyed five-bedroom villa, ideal for family stays. The villa comprises of a spacious living room with a large open verandah and bedrooms with en-suite bathrooms overlooking the sprawling garden and the ocean. The garden in front leads you to a striking gazebo where one can enjoy the uninterrupted view of the ocean.