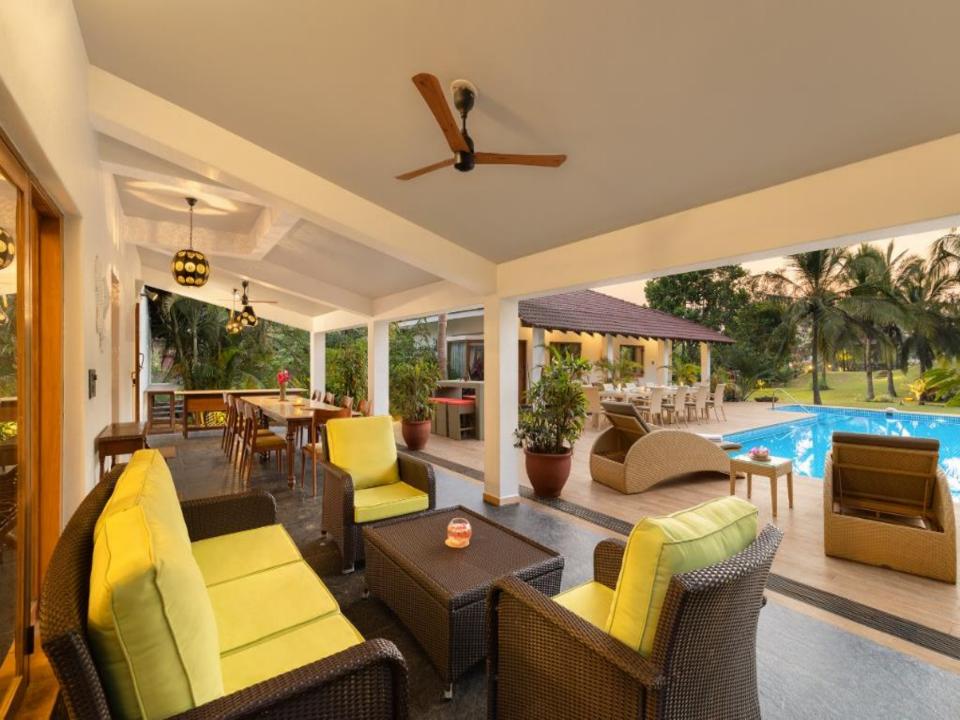

### **ABOUT THE VILLA**

LT566 - This villa is a splendid two-storeyed five-bedroom villa, ideal for family stays. The villa comprises of a spacious living room with a large open verandah and bedrooms with en-suite bathrooms overlooking the sprawling garden and the ocean. The garden in front leads you to a striking gazebo where one can enjoy the uninterrupted view of the ocean.

This beach facing villa with its private garden also serves as a perfect space for celebrating family occasions and hosting gatherings. Furnished with antique pieces, contemporary art and a mix of modern and Portuguese furniture, here one will experience an amalgam of panache, sophistication, luxury, and comfort.