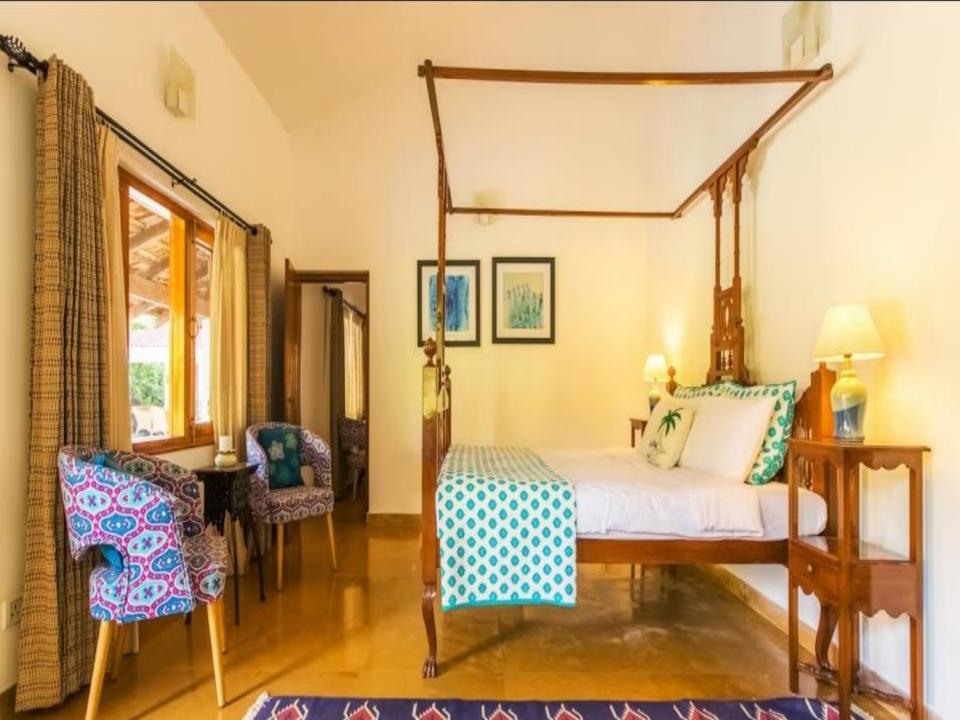

### **ABOUT THE VILLA**

LT566 - This villa is a splendid two-storeyed five-bedroom villa, ideal for family stays. The villa comprises of a spacious living room with a large open verandah and bedrooms with en-suite bathrooms overlooking the sprawling garden and the ocean. The garden in front leads you to a striking gazebo where one can enjoy the uninterrupted view of the ocean.

This beach facing villa with its private garden also serves as a perfect space for celebrating family occasions and hosting gatherings. Furnished with antique pieces, contemporary art and a mix of modern and Portuguese furniture, here one will experience an amalgam of panache, sophistication, luxury, and comfort.