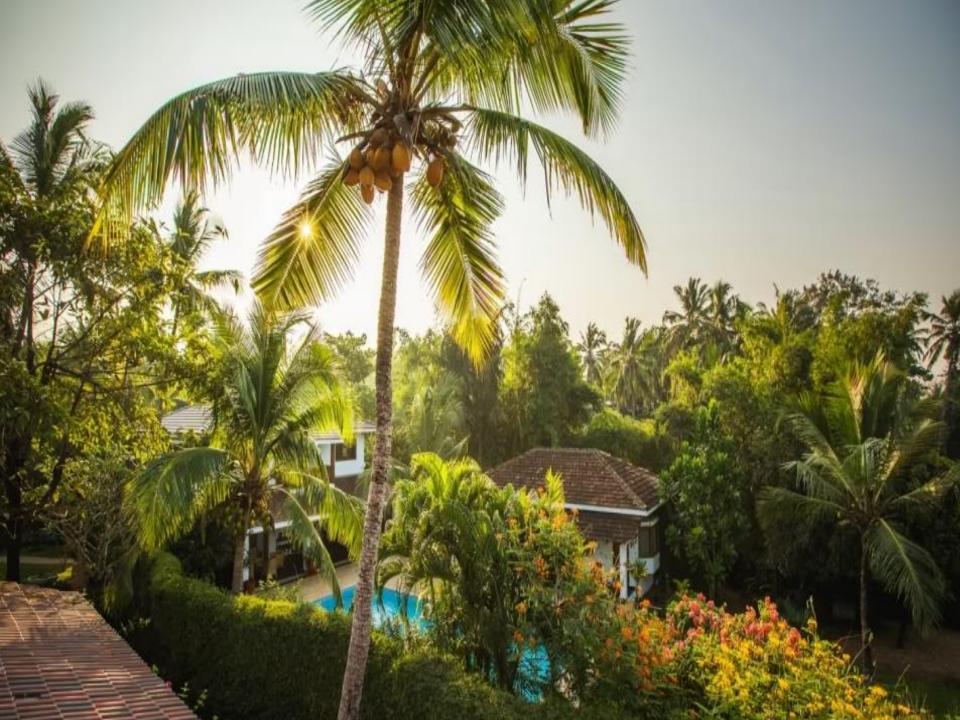

### **ABOUT THE VILLA**

LT566 - This villa is a splendid two-storeyed five-bedroom villa, ideal for family stays. The villa comprises of a spacious living room with a large open verandah and bedrooms with en-suite bathrooms overlooking the sprawling garden and the ocean. The garden in front leads you to a striking gazebo where one can enjoy the uninterrupted view of the ocean.

This beach facing villa with its private garden also serves as a perfect space for celebrating family occasions and hosting gatherings. Furnished with antique pieces, contemporary art and a mix of modern and Portuguese furniture, here one will experience an amalgam of panache, sophistication, luxury, and comfort.