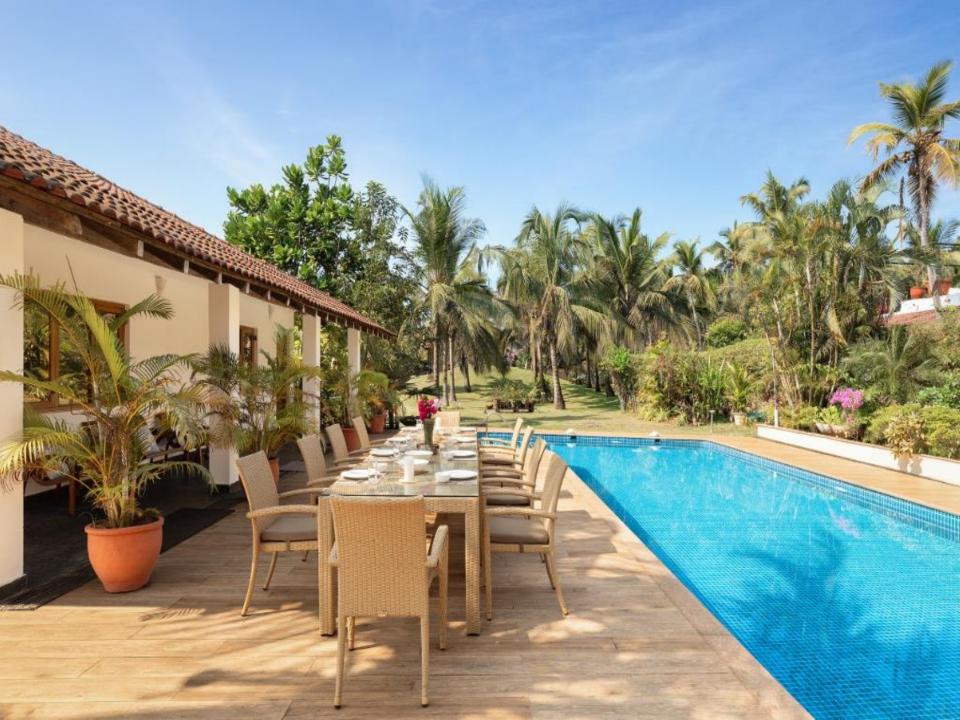

### **ABOUT THE VILLA**

LT566 - This villa is a splendid two-storeyed five-bedroom villa, ideal for family stays. The villa comprises of a spacious living room with a large open verandah and bedrooms with en-suite bathrooms overlooking the sprawling garden and the ocean. The garden in front leads you to a striking gazebo where one can enjoy the uninterrupted view of the ocean.

This beach facing villa with its private garden also serves as a perfect space for celebrating family occasions and hosting gatherings. Furnished with antique pieces, contemporary art and a mix of modern and Portuguese furniture, here one will experience an amalgam of panache, sophistication, luxury, and comfort.