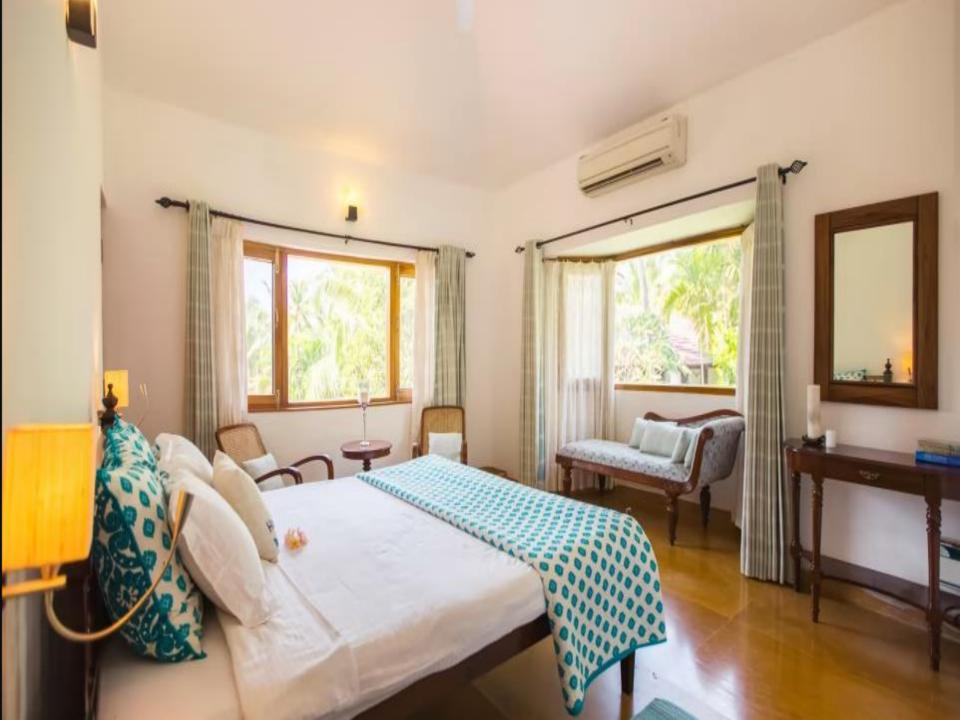

### **ABOUT THE VILLA**

LT566 - This villa is a splendid two-storeyed five-bedroom villa, ideal for family stays. The villa comprises of a spacious living room with a large open verandah and bedrooms with en-suite bathrooms overlooking the sprawling garden and the ocean. The garden in front leads you to a striking gazebo where one can enjoy the uninterrupted view of the ocean.

This beach facing villa with its private garden also serves as a perfect space for celebrating family occasions and hosting gatherings. Furnished with antique pieces, contemporary art and a mix of modern and Portuguese furniture, here one will experience an amalgam of panache, sophistication, luxury, and comfort.