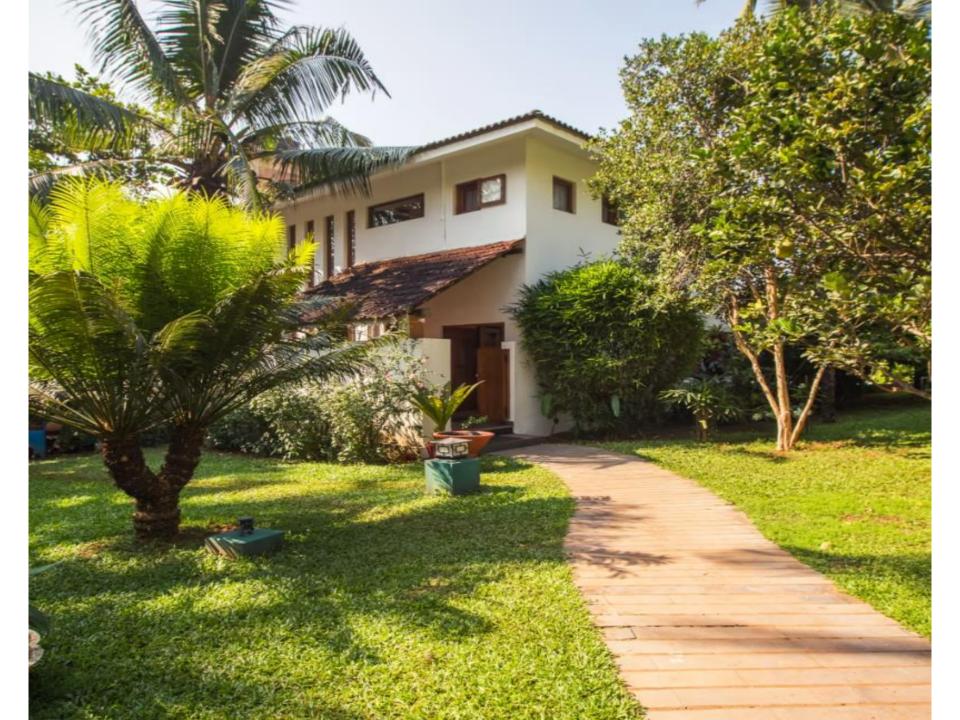

### **ABOUT THE VILLA**

LT566 - This villa is a splendid two-storeyed five-bedroom villa, ideal for family stays. The villa comprises of a spacious living room with a large open verandah and bedrooms with en-suite bathrooms overlooking the sprawling garden and the ocean. The garden in front leads you to a striking gazebo where one can enjoy the uninterrupted view of the ocean.

This beach facing villa with its private garden also serves as a perfect space for celebrating family occasions and hosting gatherings. Furnished with antique pieces, contemporary art and a mix of modern and Portuguese furniture, here one will experience an amalgam of panache, sophistication, luxury, and comfort.