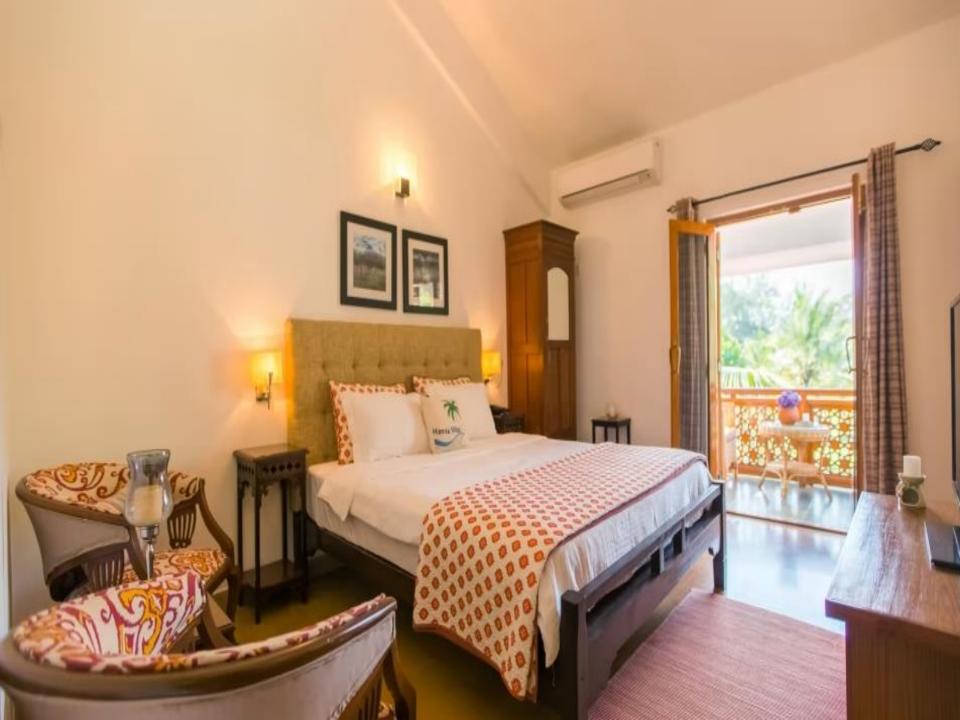

### **ABOUT THE VILLA**

LT566 - This villa is a splendid two-storeyed five-bedroom villa, ideal for family stays. The villa comprises of a spacious living room with a large open verandah and bedrooms with en-suite bathrooms overlooking the sprawling garden and the ocean. The garden in front leads you to a striking gazebo where one can enjoy the uninterrupted view of the ocean.

This beach facing villa with its private garden also serves as a perfect space for celebrating family occasions and hosting gatherings. Furnished with antique pieces, contemporary art and a mix of modern and Portuguese furniture, here one will experience an amalgam of panache, sophistication, luxury, and comfort.