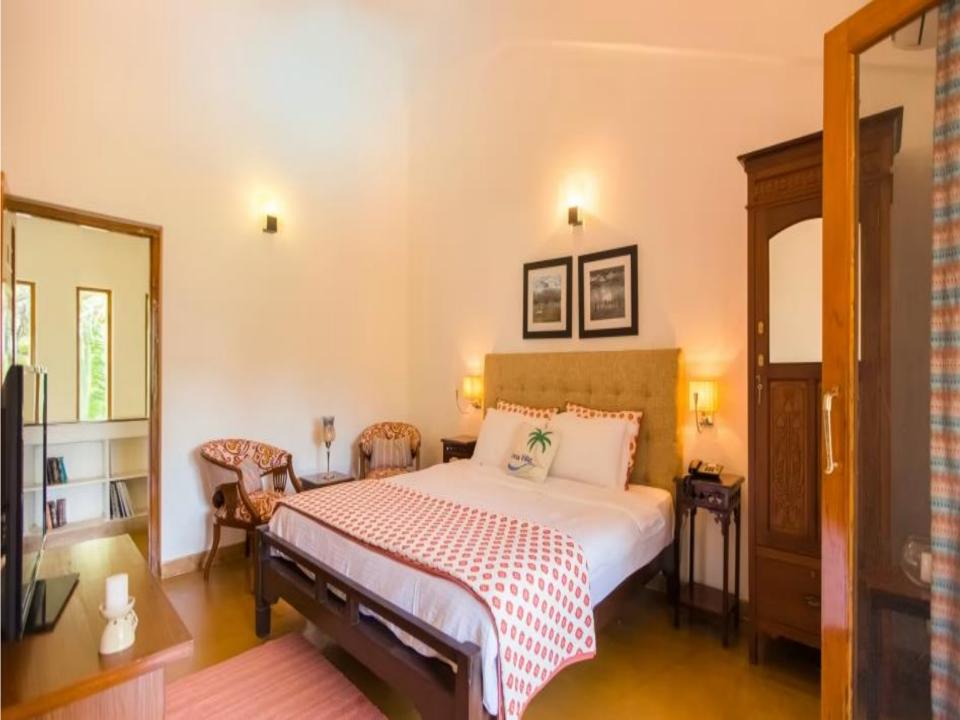

### **ABOUT THE VILLA**

LT566 - This villa is a splendid two-storeyed five-bedroom villa, ideal for family stays. The villa comprises of a spacious living room with a large open verandah and bedrooms with en-suite bathrooms overlooking the sprawling garden and the ocean. The garden in front leads you to a striking gazebo where one can enjoy the uninterrupted view of the ocean.

This beach facing villa with its private garden also serves as a perfect space for celebrating family occasions and hosting gatherings. Furnished with antique pieces, contemporary art and a mix of modern and Portuguese furniture, here one will experience an amalgam of panache, sophistication, luxury, and comfort.