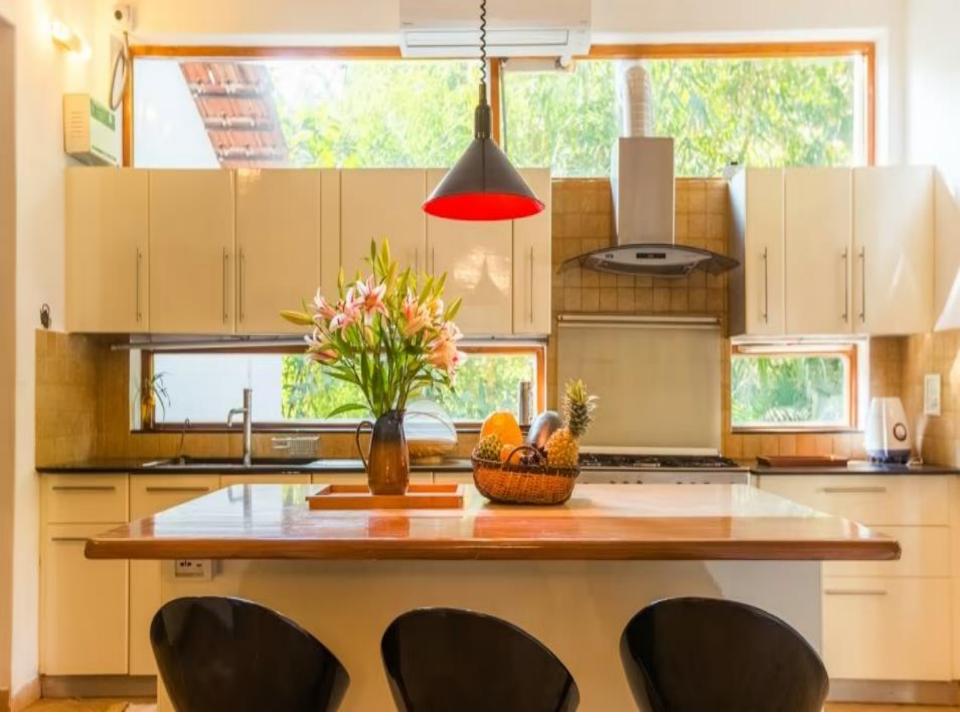

### **ABOUT THE VILLA**

LT566 - This villa is a splendid two-storeyed five-bedroom villa, ideal for family stays. The villa comprises of a spacious living room with a large open verandah and bedrooms with en-suite bathrooms overlooking the sprawling garden and the ocean. The garden in front leads you to a striking gazebo where one can enjoy the uninterrupted view of the ocean.

This beach facing villa with its private garden also serves as a perfect space for celebrating family occasions and hosting gatherings. Furnished with antique pieces, contemporary art and a mix of modern and Portuguese furniture, here one will experience an amalgam of panache, sophistication, luxury, and comfort.