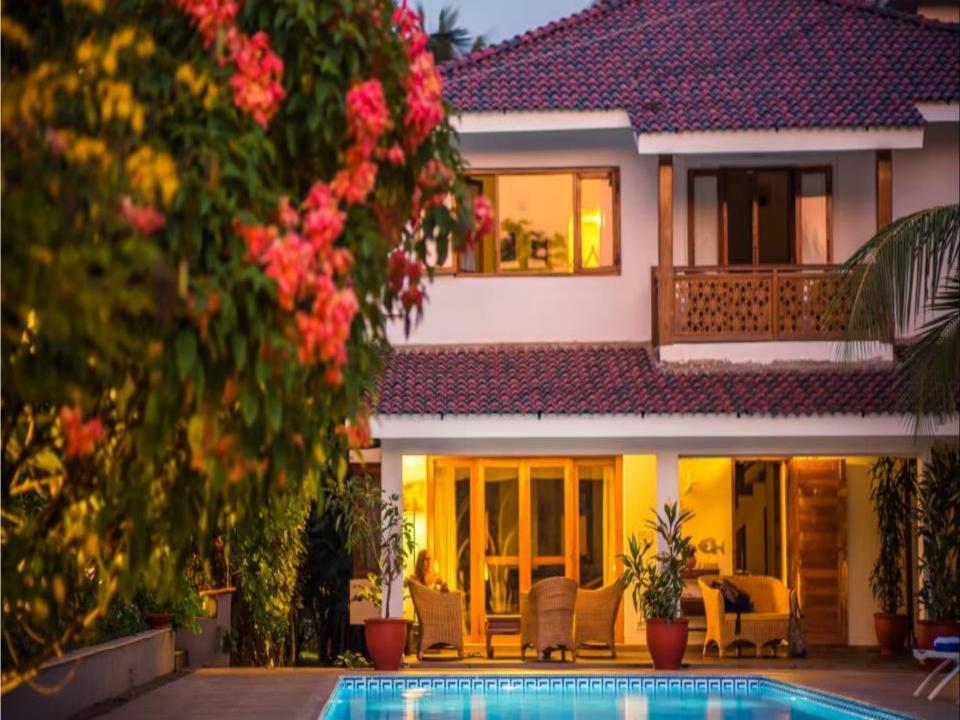

### **ABOUT THE VILLA**

LT566 - This villa is a splendid two-storeyed five-bedroom villa, ideal for family stays. The villa comprises of a spacious living room with a large open verandah and bedrooms with en-suite bathrooms overlooking the sprawling garden and the ocean. The garden in front leads you to a striking gazebo where one can enjoy the uninterrupted view of the ocean.

This beach facing villa with its private garden also serves as a perfect space for celebrating family occasions and hosting gatherings. Furnished with antique pieces, contemporary art and a mix of modern and Portuguese furniture, here one will experience an amalgam of panache, sophistication, luxury, and comfort.