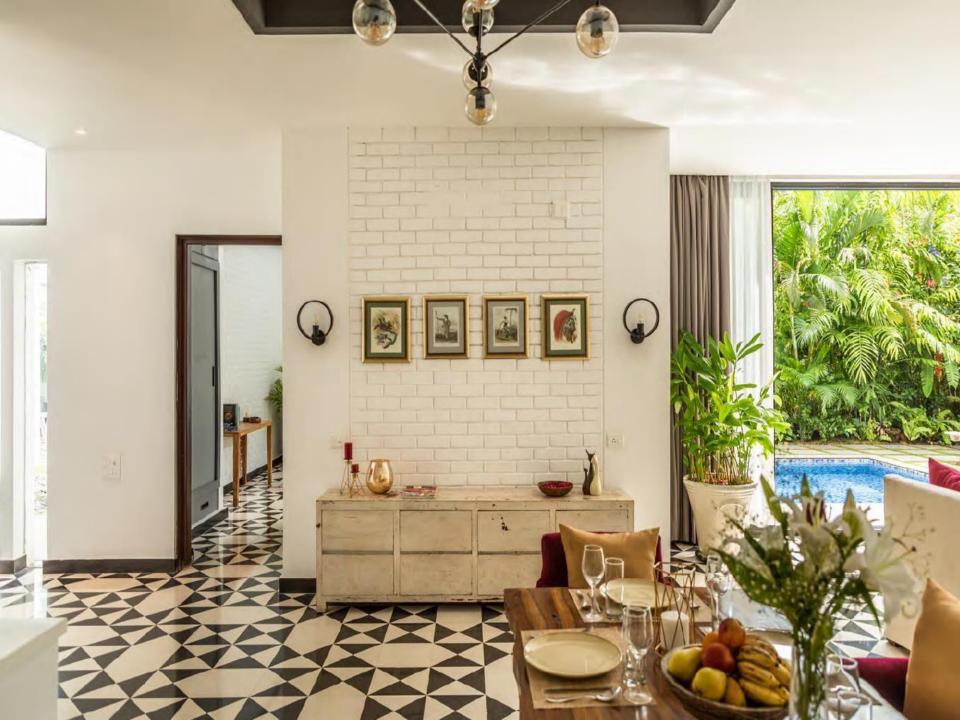

#### ABOUT THE VILLA

- LT311 (V14) will give you the feeling of concord and fluid spaces that make music for all your senses.
- The large cantilevered pergola that casts ever-changing shadows in tandem with the sun is like the dance of light.
- The deep orange Patra Devi stones are in resonance with the flowering Spathodeas trees.
- A double height entrance and tall slender finned windows welcome diffused light into the villas in tune with the shifting moods outside.
- The villa offers a perfect luxurious lifestyle in Goa.

#### **Amenities**

- Kitchen
- Wifi
- Free parking on premises
- Private pool
- Pets allowed
- TV
- Private Hot-Tub
- Air conditioning