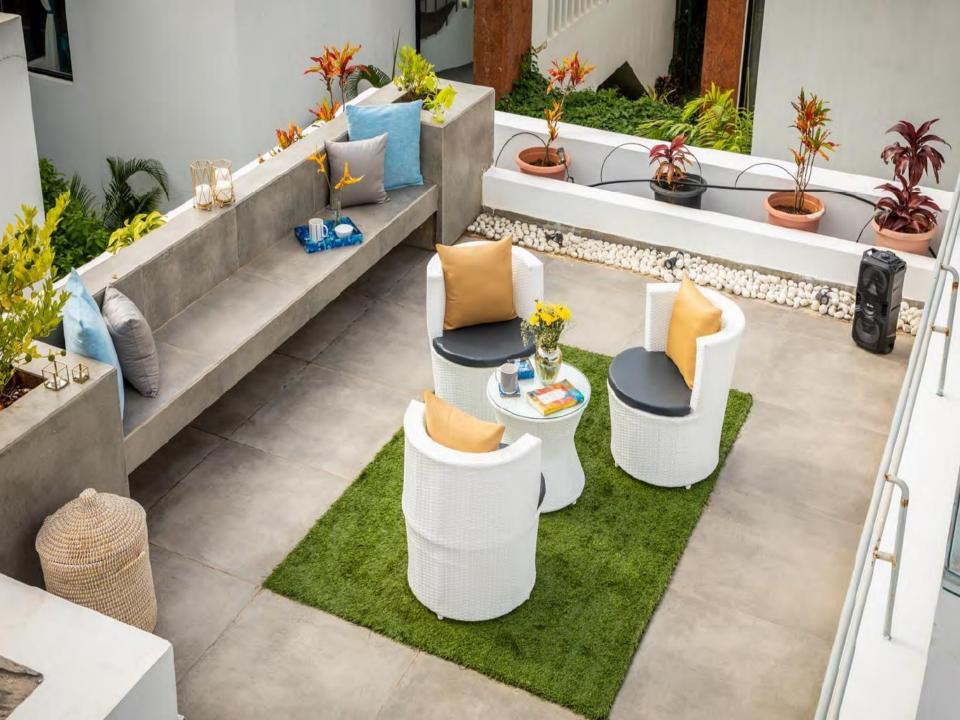

#### ABOUT THE VILLA

- LT311 (V14) will give you the feeling of concord and fluid spaces that make music for all your senses.
- The large cantilevered pergola that casts ever-changing shadows in tandem with the sun is like the dance of light.
- The deep orange Patra Devi stones are in resonance with the flowering Spathodeas trees.
- A double height entrance and tall slender finned windows welcome diffused light into the villas in tune with the shifting moods outside.
- The villa offers a perfect luxurious lifestyle in Goa.