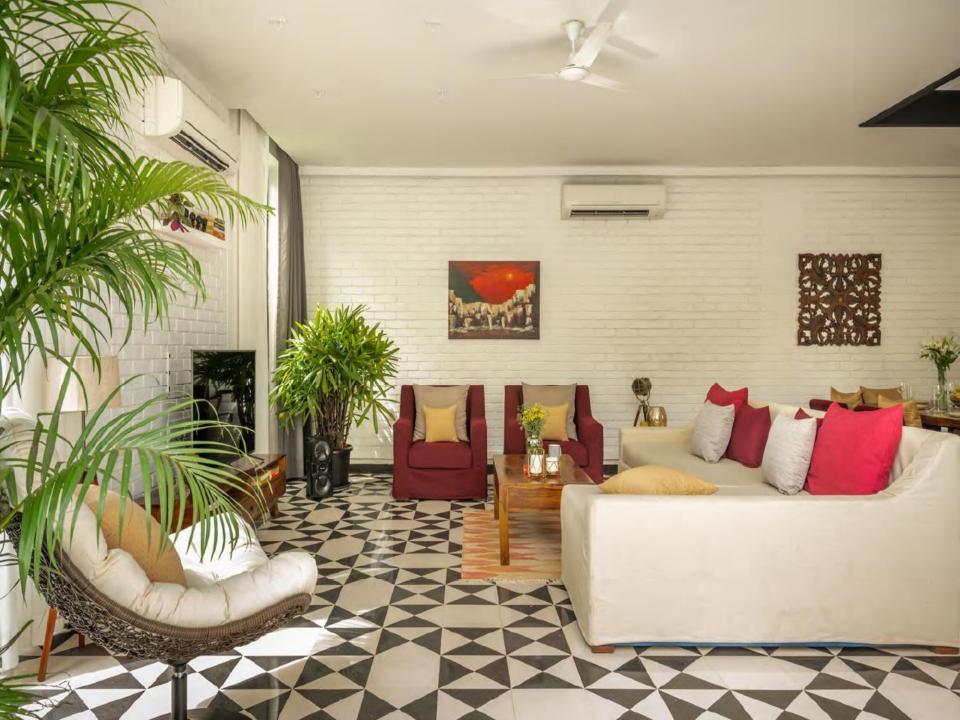

#### ABOUT THE VILLA

- LT311 (V14) will give you the feeling of concord and fluid spaces that make music for all your senses.
- The large cantilevered pergola that casts ever-changing shadows in tandem with the sun is like the dance of light.
- The deep orange Patra Devi stones are in resonance with the flowering Spathodeas trees.
- A double height entrance and tall slender finned windows welcome diffused light into the villas in tune with the shifting moods outside.
- The villa offers a perfect luxurious lifestyle in Goa.

#### **Amenities**

- Kitchen
- Wifi
- Free parking on premises
- Private pool
- Pets allowed
- TV
- Private Hot-Tub
- Air conditioning