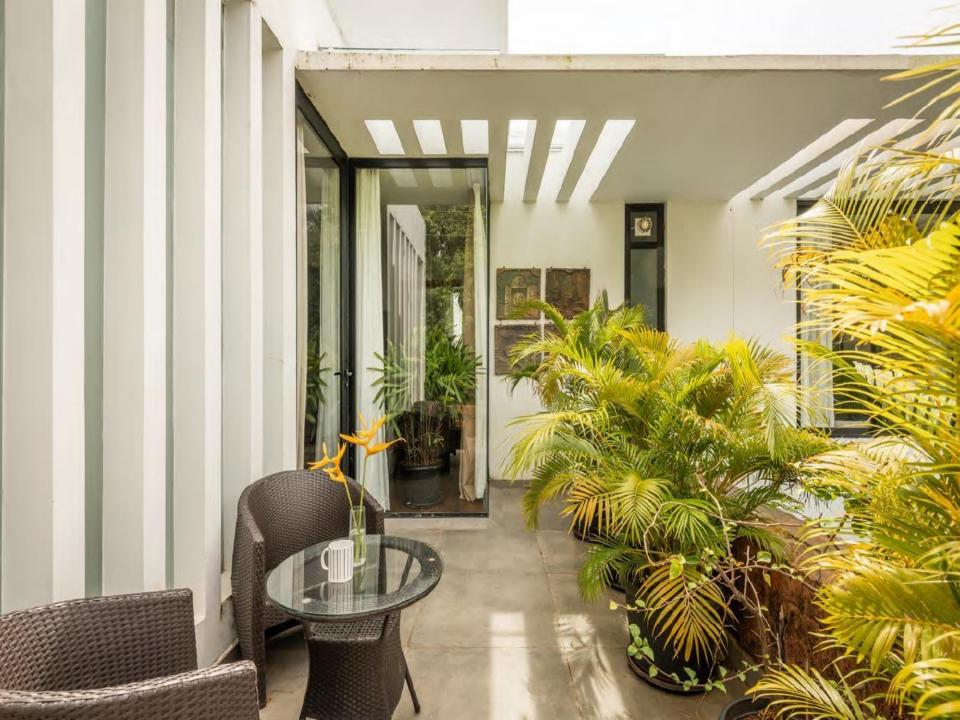

#### ABOUT THE VILLA

- LT311 (V14) will give you the feeling of concord and fluid spaces that make music for all your senses.
- The large cantilevered pergola that casts ever-changing shadows in tandem with the sun is like the dance of light.
- The deep orange Patra Devi stones are in resonance with the flowering Spathodeas trees.
- A double height entrance and tall slender finned windows welcome diffused light into the villas in tune with the shifting moods outside.
- The villa offers a perfect luxurious lifestyle in Goa.

#### **Amenities**

- Kitchen
- Wifi
- Free parking on premises
- Private pool
- Pets allowed
- TV
- Private Hot-Tub
- Air conditioning