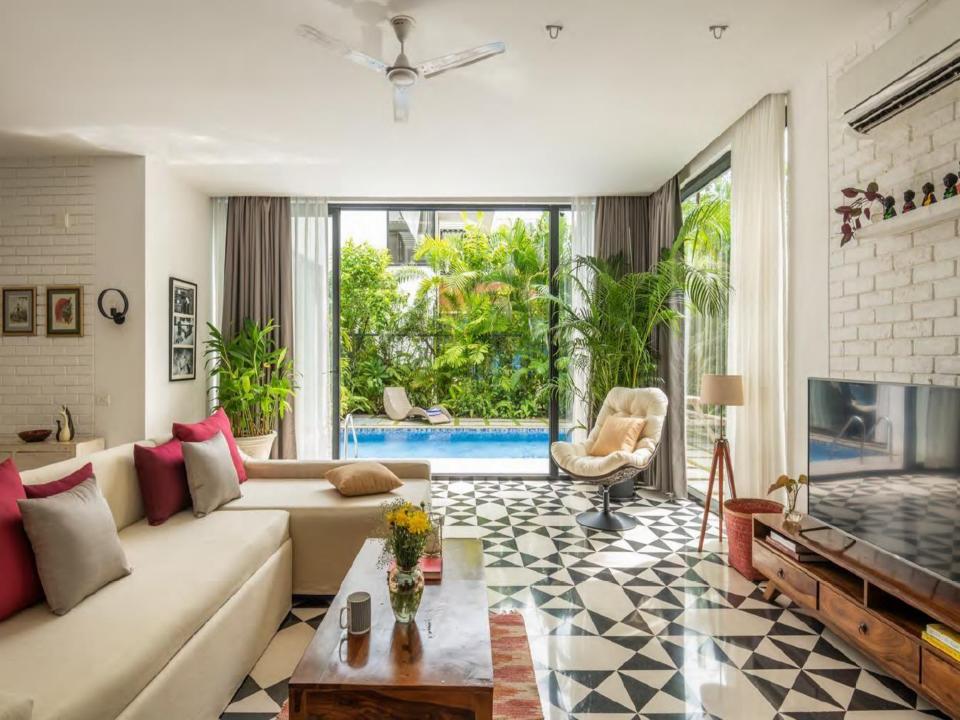

#### ABOUT THE VILLA

- LT311 (V14) will give you the feeling of concord and fluid spaces that make music for all your senses.
- The large cantilevered pergola that casts ever-changing shadows in tandem with the sun is like the dance of light.
- The deep orange Patra Devi stones are in resonance with the flowering Spathodeas trees.
- A double height entrance and tall slender finned windows welcome diffused light into the villas in tune with the shifting moods outside.
- The villa offers a perfect luxurious lifestyle in Goa.

#### **Amenities**

- Kitchen
- Wifi
- Free parking on premises
- Private pool
- Pets allowed
- TV
- Private Hot-Tub
- Air conditioning