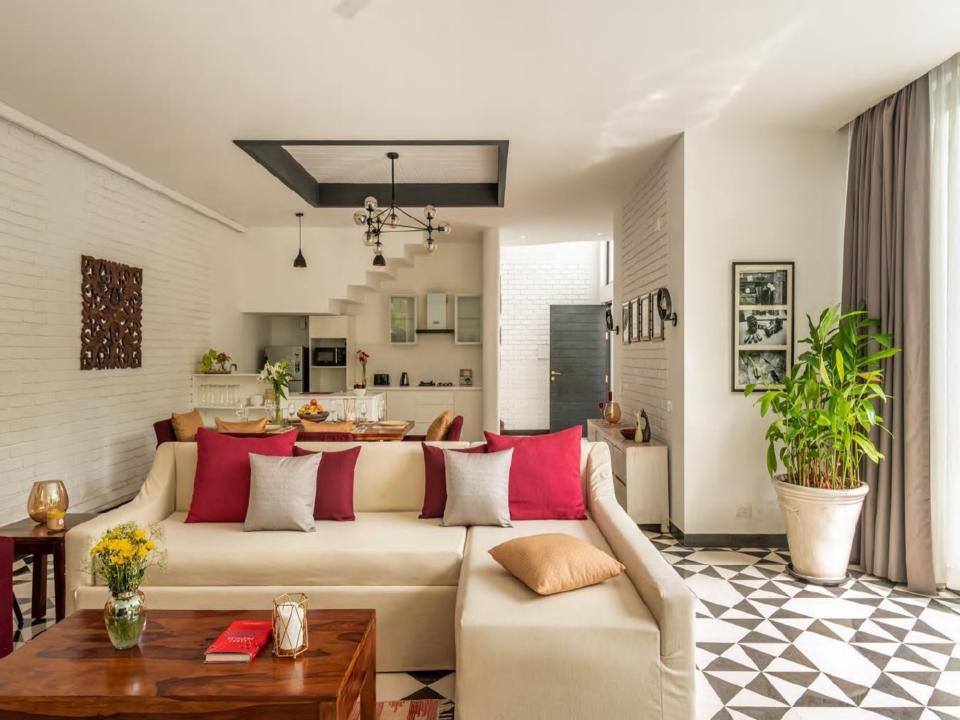

# LT311 (V14)- VAGATOR 3 BEDROOM-VILLA

#### ABOUT THE VILLA

- LT311 (V14) will give you the feeling of concord and fluid spaces that make music for all your senses.
- The large cantilevered pergola that casts ever-changing shadows in tandem with the sun is like the dance of light.
- The deep orange Patra Devi stones are in resonance with the flowering Spathodeas trees.
- A double height entrance and tall slender finned windows welcome diffused light into the villas in tune with the shifting moods outside.
- The villa offers a perfect luxurious lifestyle in Goa.

#### **Amenities**

- Kitchen
- Wifi
- Free parking on premises
- Private pool
- Pets allowed
- TV
- Private Hot-Tub
- Air conditioning