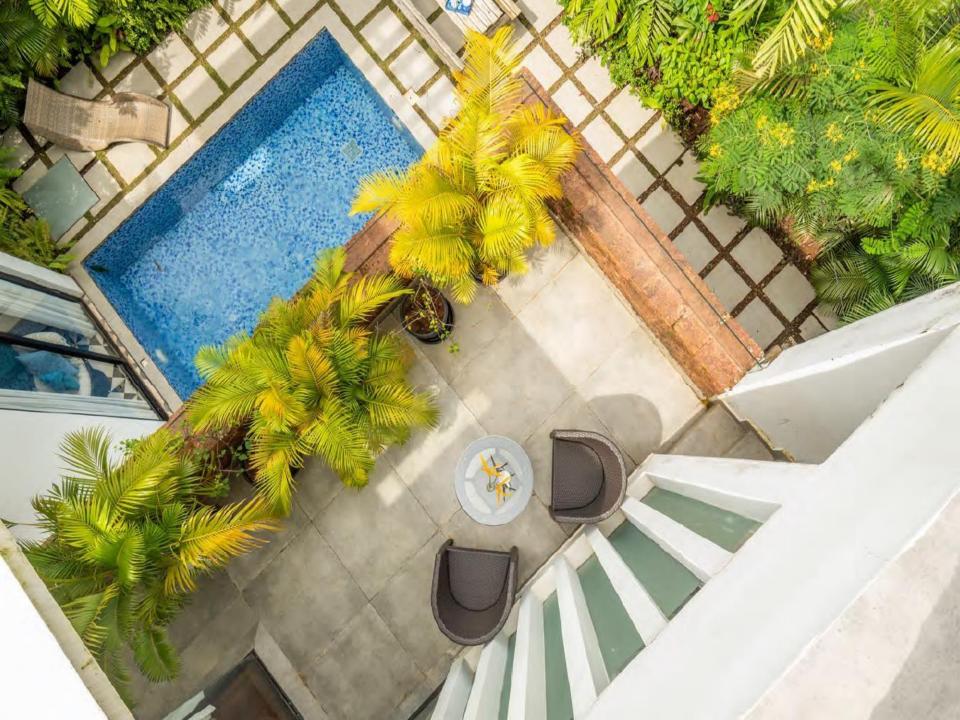

# LT311 (V14)- VAGATOR 3 BEDROOM-VILLA

#### ABOUT THE VILLA

- LT311 (V14) will give you the feeling of concord and fluid spaces that make music for all your senses.
- The large cantilevered pergola that casts ever-changing shadows in tandem with the sun is like the dance of light.
- The deep orange Patra Devi stones are in resonance with the flowering Spathodeas trees.
- A double height entrance and tall slender finned windows welcome diffused light into the villas in tune with the shifting moods outside.
- The villa offers a perfect luxurious lifestyle in Goa.

#### **Amenities**

- Kitchen
- Wifi
- Free parking on premises
- Private pool
- Pets allowed
- TV
- Private Hot-Tub
- Air conditioning