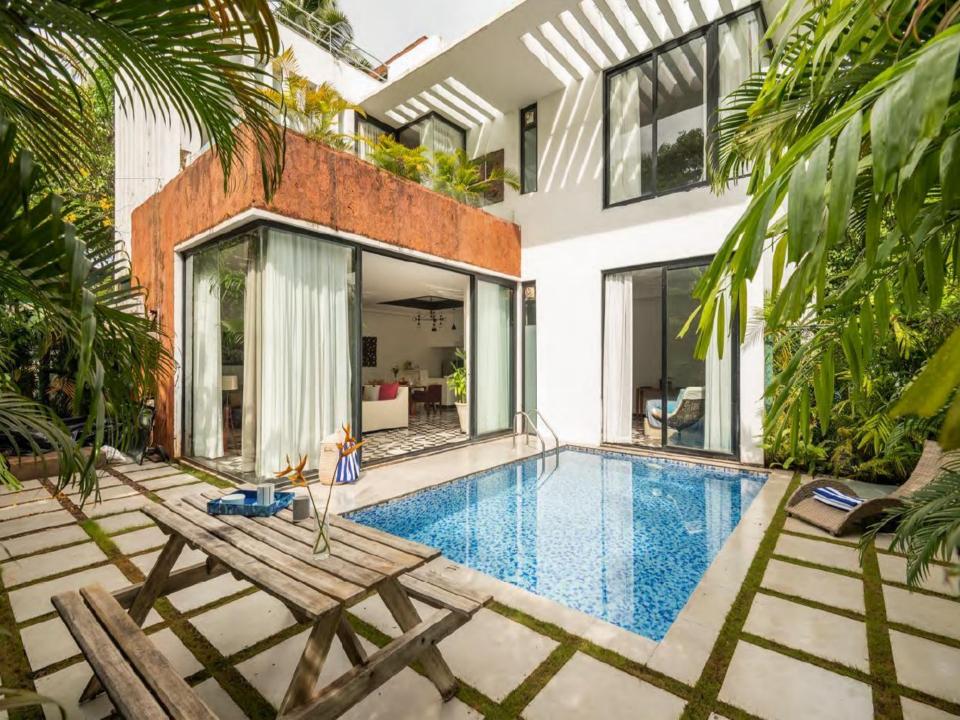

# LT311 (V14)- VAGATOR 3 BEDROOM-VILLA

#### ABOUT THE VILLA

- LT311 (V14) will give you the feeling of concord and fluid spaces that make music for all your senses.
- The large cantilevered pergola that casts ever-changing shadows in tandem with the sun is like the dance of light.
- The deep orange Patra Devi stones are in resonance with the flowering Spathodeas trees.
- A double height entrance and tall slender finned windows welcome diffused light into the villas in tune with the shifting moods outside.
- The villa offers a perfect luxurious lifestyle in Goa.

#### **Amenities**

- Kitchen
- Wifi
- Free parking on premises
- Private pool
- Pets allowed
- TV
- Private Hot-Tub
- Air conditioning