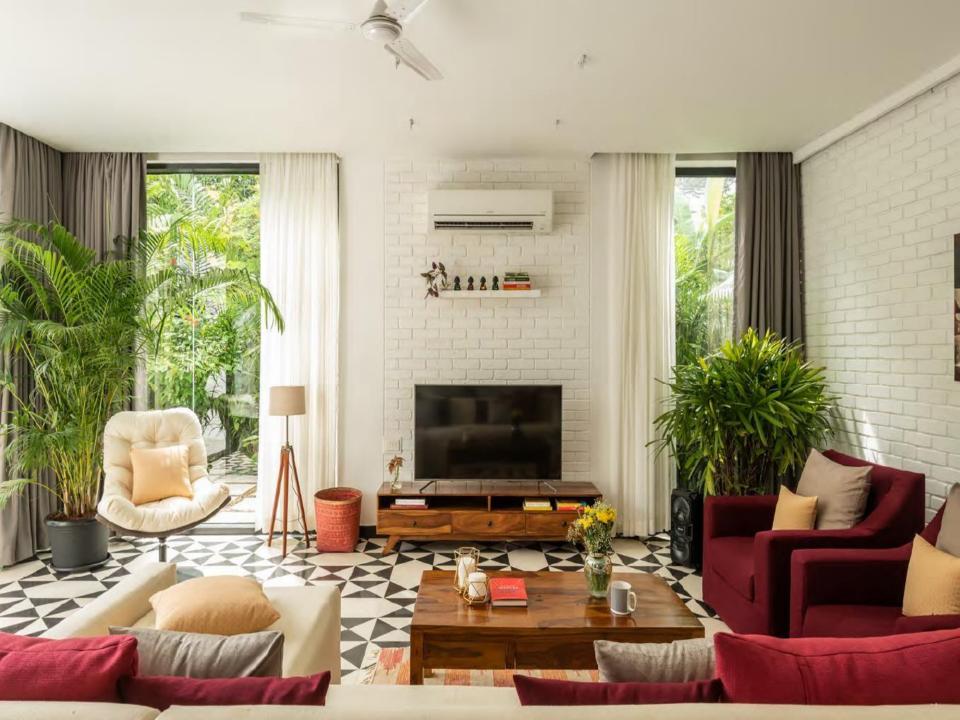

# LT311 (V14)- VAGATOR 3 BEDROOM-VILLA

#### ABOUT THE VILLA

- LT311 (V14) will give you the feeling of concord and fluid spaces that make music for all your senses.
- The large cantilevered pergola that casts ever-changing shadows in tandem with the sun is like the dance of light.
- The deep orange Patra Devi stones are in resonance with the flowering Spathodeas trees.
- A double height entrance and tall slender finned windows welcome diffused light into the villas in tune with the shifting moods outside.
- The villa offers a perfect luxurious lifestyle in Goa.

#### **Amenities**

- Kitchen
- Wifi
- Free parking on premises
- Private pool
- Pets allowed
- TV
- Private Hot-Tub
- Air conditioning