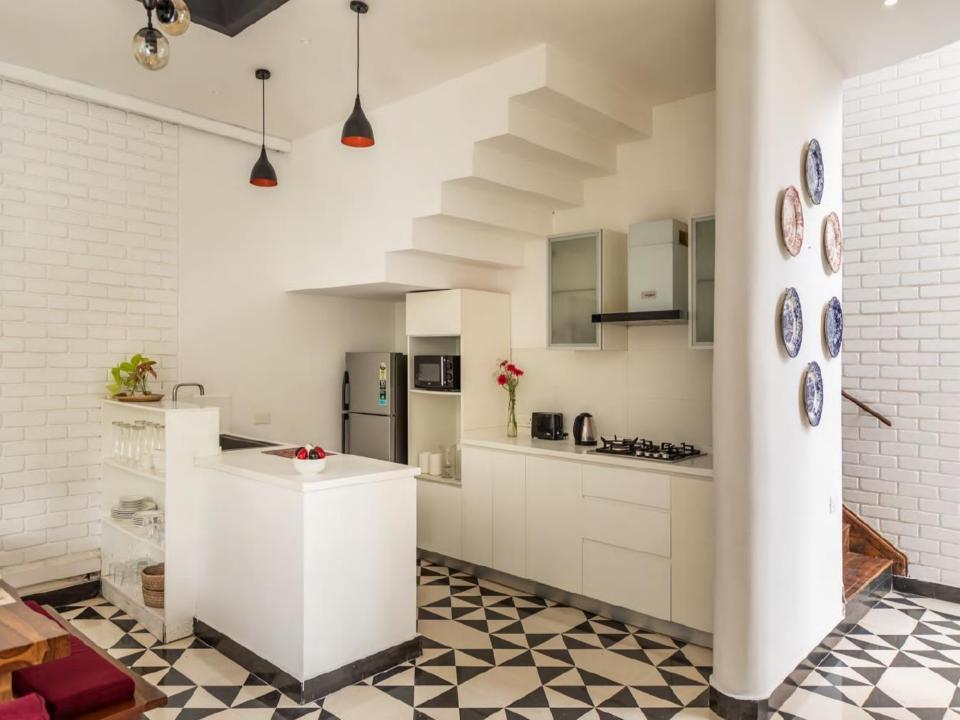

#### ABOUT THE VILLA

- LT311 (V14) will give you the feeling of concord and fluid spaces that make music for all your senses.
- The large cantilevered pergola that casts ever-changing shadows in tandem with the sun is like the dance of light.
- The deep orange Patra Devi stones are in resonance with the flowering Spathodeas trees.
- A double height entrance and tall slender finned windows welcome diffused light into the villas in tune with the shifting moods outside.
- The villa offers a perfect luxurious lifestyle in Goa.

#### **Amenities**

- Kitchen
- Wifi
- Free parking on premises
- Private pool
- Pets allowed
- TV
- Private Hot-Tub
- Air conditioning