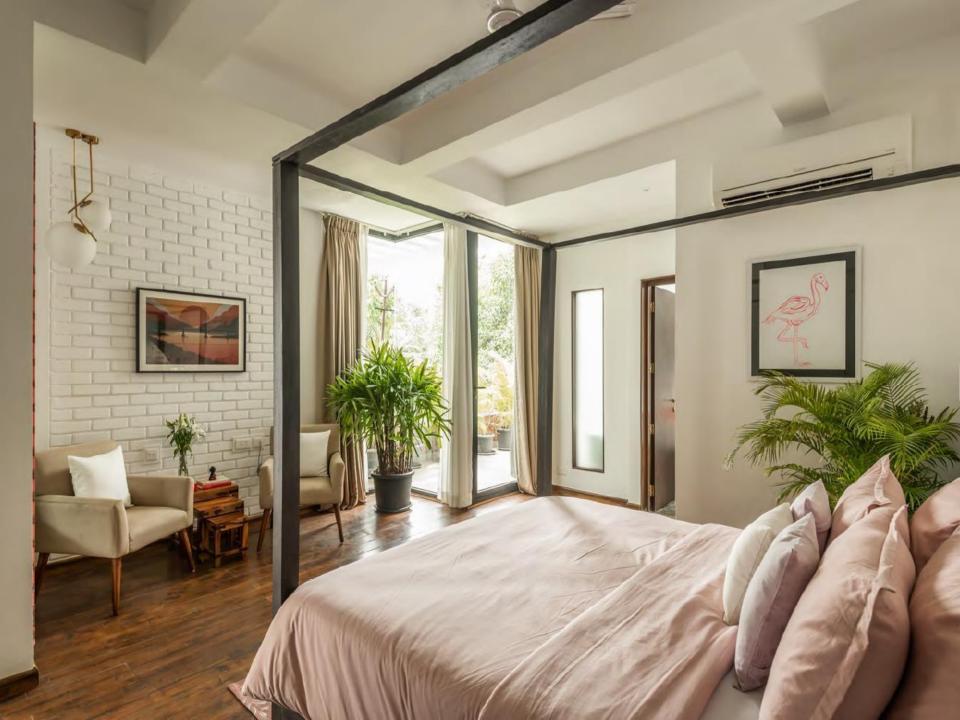

#### ABOUT THE VILLA

- LT311 (V14) will give you the feeling of concord and fluid spaces that make music for all your senses.
- The large cantilevered pergola that casts ever-changing shadows in tandem with the sun is like the dance of light.
- The deep orange Patra Devi stones are in resonance with the flowering Spathodeas trees.
- A double height entrance and tall slender finned windows welcome diffused light into the villas in tune with the shifting moods outside.
- The villa offers a perfect luxurious lifestyle in Goa.