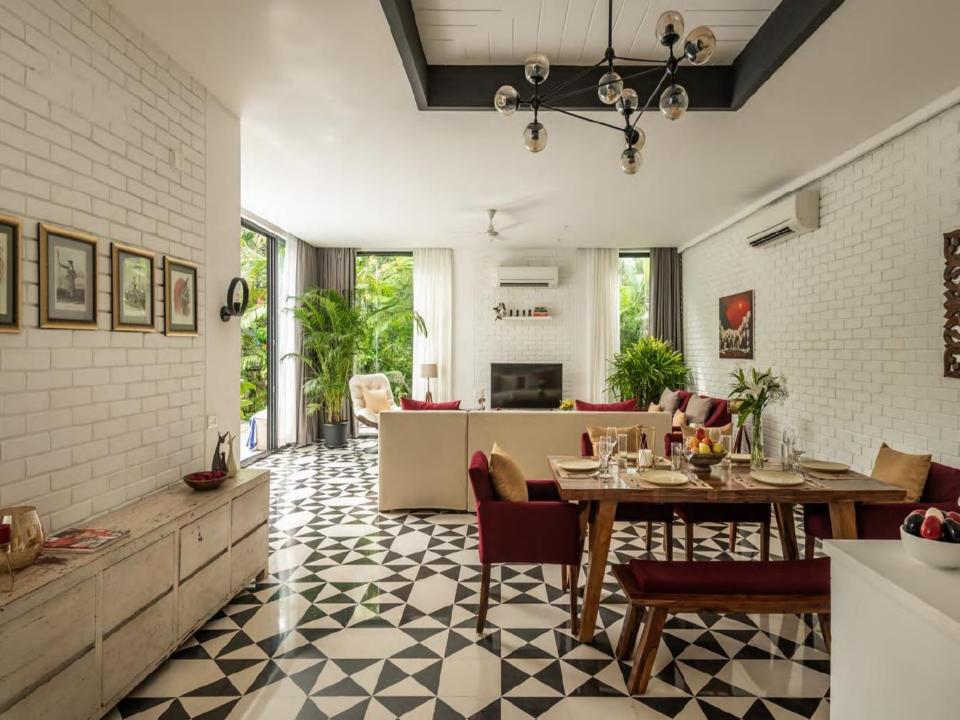

#### ABOUT THE VILLA

- LT311 (V14) will give you the feeling of concord and fluid spaces that make music for all your senses.
- The large cantilevered pergola that casts ever-changing shadows in tandem with the sun is like the dance of light.
- The deep orange Patra Devi stones are in resonance with the flowering Spathodeas trees.
- A double height entrance and tall slender finned windows welcome diffused light into the villas in tune with the shifting moods outside.
- The villa offers a perfect luxurious lifestyle in Goa.

#### **Amenities**

- Kitchen
- Wifi
- Free parking on premises
- Private pool
- Pets allowed
- TV
- Private Hot-Tub
- Air conditioning