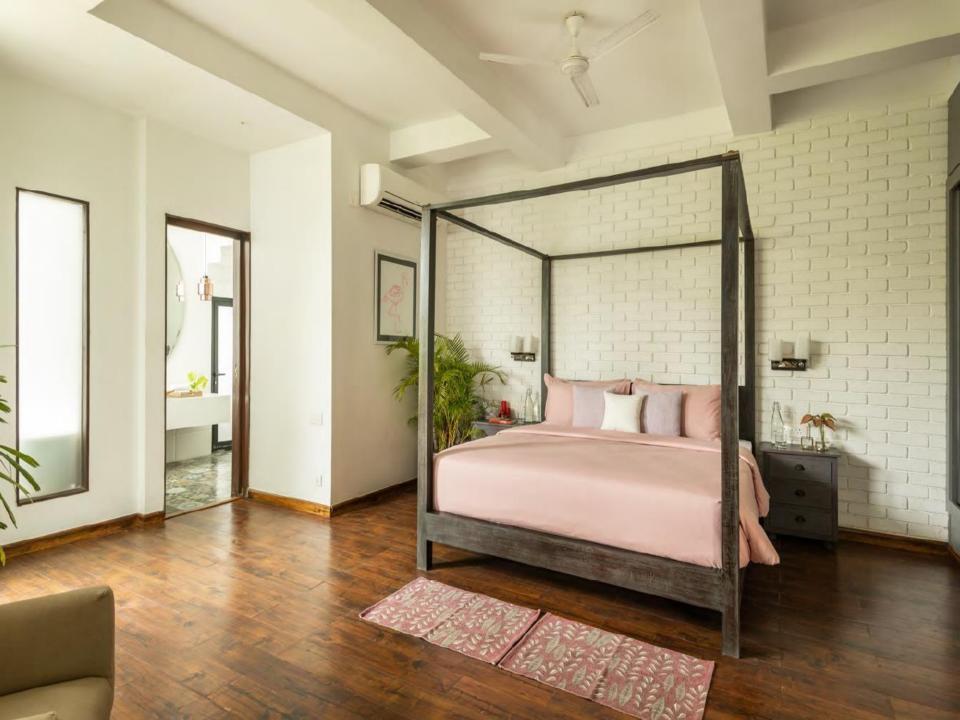

#### ABOUT THE VILLA

- LT311 (V14) will give you the feeling of concord and fluid spaces that make music for all your senses.
- The large cantilevered pergola that casts ever-changing shadows in tandem with the sun is like the dance of light.
- The deep orange Patra Devi stones are in resonance with the flowering Spathodeas trees.
- A double height entrance and tall slender finned windows welcome diffused light into the villas in tune with the shifting moods outside.
- The villa offers a perfect luxurious lifestyle in Goa.