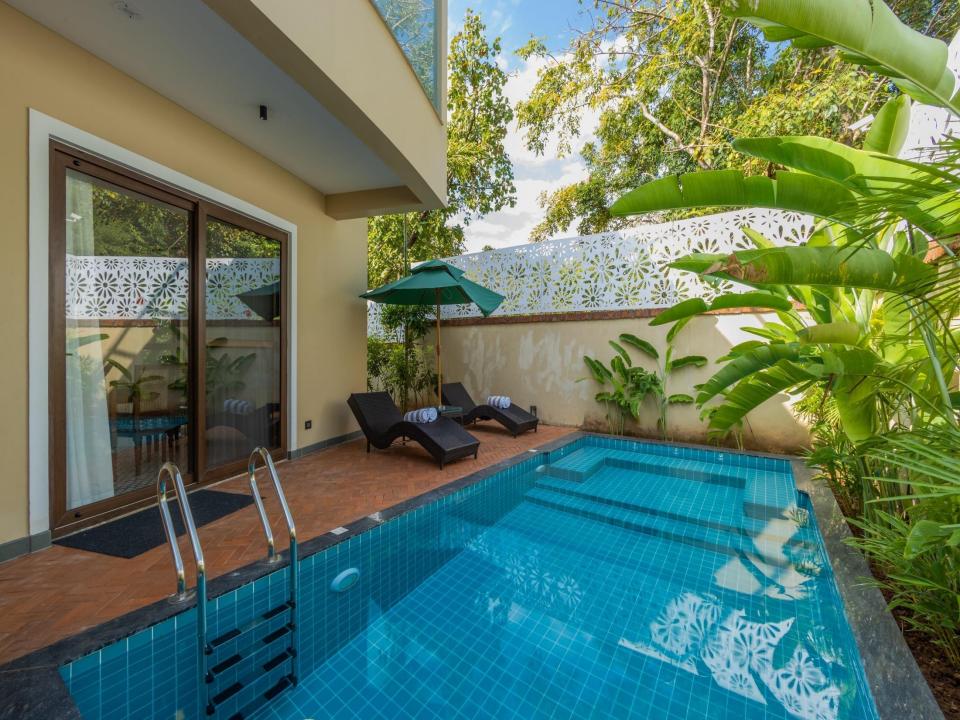

# LTN363 (V4) - ASSAGAO 3 BEDROOM VILLA

## **ABOUT THE VILLA**

LT363 (V4) is a 3BHK villa with a private pool.

#### **INCLUSIONS:**

- Full-time villa attendant
- Cook available for basic breakfast Ingredients & Groceries charged as per actuals
- Cook/attendant available for basic breakfast
- Hi-speed Wi-Fi100%
- Power back up
- Property manager
- Caretaker for the day
- Housekeeping
- Evening Turndown service

































































### PLEASE NOTE

- Security Deposit is payable at the villa at the time of Check-in, which is 100% refundable if no damage is made.
- Loud Music after 10 p.m. is not allowed in the pool area, however, you can play normal music inside the villa.
- While booking shares the exact number of guests, every additional guest above double occupancy will be chargeable.
- No outside guests allowed without prior information.
- All illegal activities are prohibited.
- Full retention if canceled within 35 days of check-in date.
- <sup>-</sup> 15% Retention if canceled before 35 days of check-in date.
- Smoking by the balconies, pool and open areas is allowed.
- Airport transfers, Barbeque arrangements, and Cook and yacht bookings can be done at additional costs.

#### THANKS FOR CONTACTING US

####