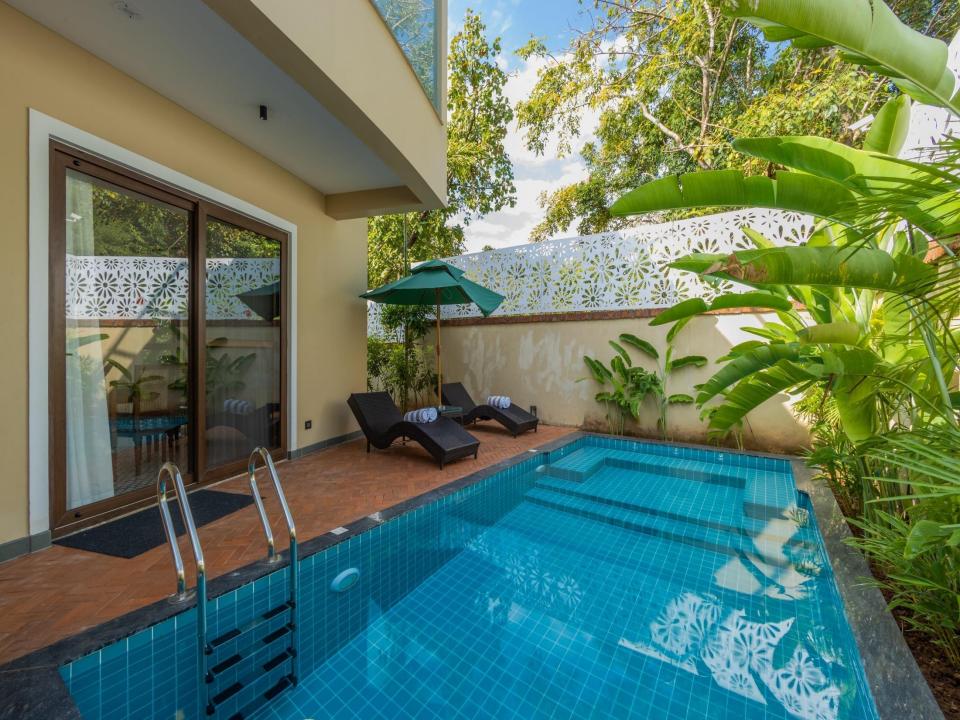

# LTN363 (V4) - ASSAGAO 3 BEDROOM VILLA

## **ABOUT THE VILLA**

LT363 (V4) is a 3BHK villa with a private pool.

#### **INCLUSIONS:**

- Full-time villa attendant
- Cook available for basic breakfast Ingredients & Groceries charged as per actuals
- Cook/attendant available for basic breakfast
- Hi-speed Wi-Fi100%
- Power back up
- Property manager
- Caretaker for the day
- Housekeeping
- Evening Turndown service

































































### PLEASE NOTE

- Security Deposit is payable at the villa at the time of Check-in, which is 100% refundable if no damage is made.
- Loud Music after 10 p.m. is not allowed in the pool area, however, you can play normal music inside the villa.
- While booking shares the exact number of guests, every additional guest above double occupancy will be chargeable.
- No outside guests allowed without prior information.
- All illegal activities are prohibited.
- Full retention if canceled within 35 days of check-in date.
- <sup>-</sup> 15% Retention if canceled before 35 days of check-in date.
- Smoking by the balconies, pool and open areas is allowed.
- Airport transfers, Barbeque arrangements, and Cook and yacht bookings can be don