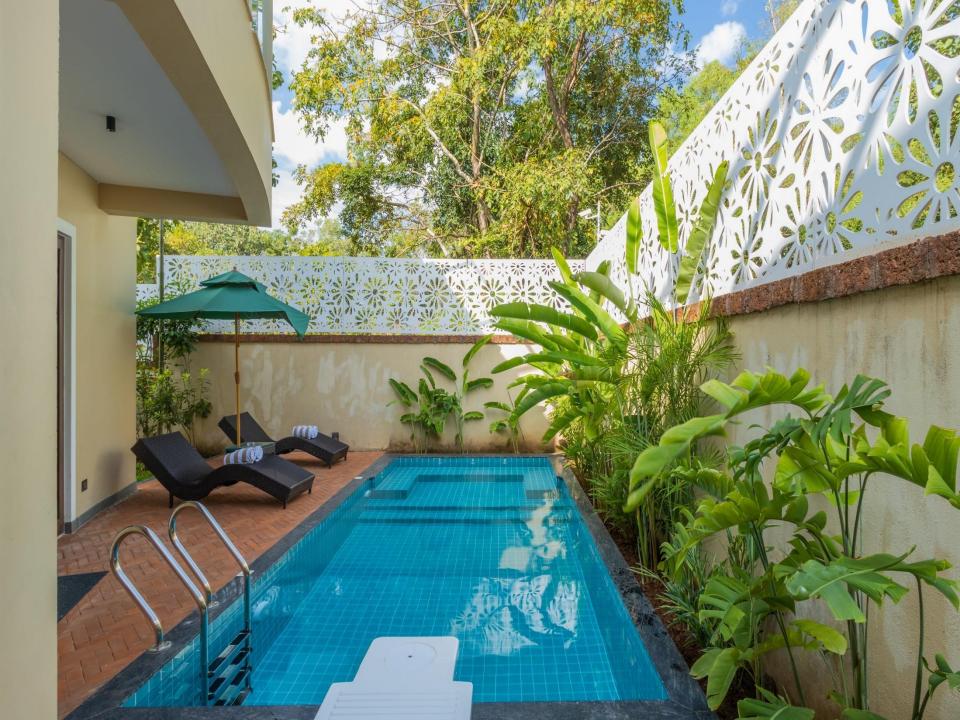

# LTN363 (V4) - ASSAGAO 3 BEDROOM VILLA

## **ABOUT THE VILLA**

LT363 (V4) is a 3BHK villa with a private pool.

#### **INCLUSIONS:**

- Full-time villa attendant
- Cook available for basic breakfast Ingredients & Groceries charged as per actuals
- Cook/attendant available for basic breakfast
- Hi-speed Wi-Fi100%
- Power back up
- Property manager
- Caretaker for the day
- Housekeeping
- Evening Turndown service

































































### PLEASE NOTE

- Security Deposit is payable at the villa at the time of Check-in, which is 100% refundable if no damage is made.
- Loud Music after 10 p.m. is not allowed in the pool area, however, you can play normal music inside the villa.
- While booking shares the exact number of guests, every additional guest above double occupancy will be chargeable.
- No outside guests allowed without prior information.
- All illegal activities are prohibited.
- Full retention if canceled within 35 days of check-in date.
- <sup>-</sup> 15% Retention if canceled before 35 days of check-in date.
- Smoking by the balconies, pool and open areas is allowed.
- Airport transfers, Barbeque arrangements, and Cook and yacht bookings can be done