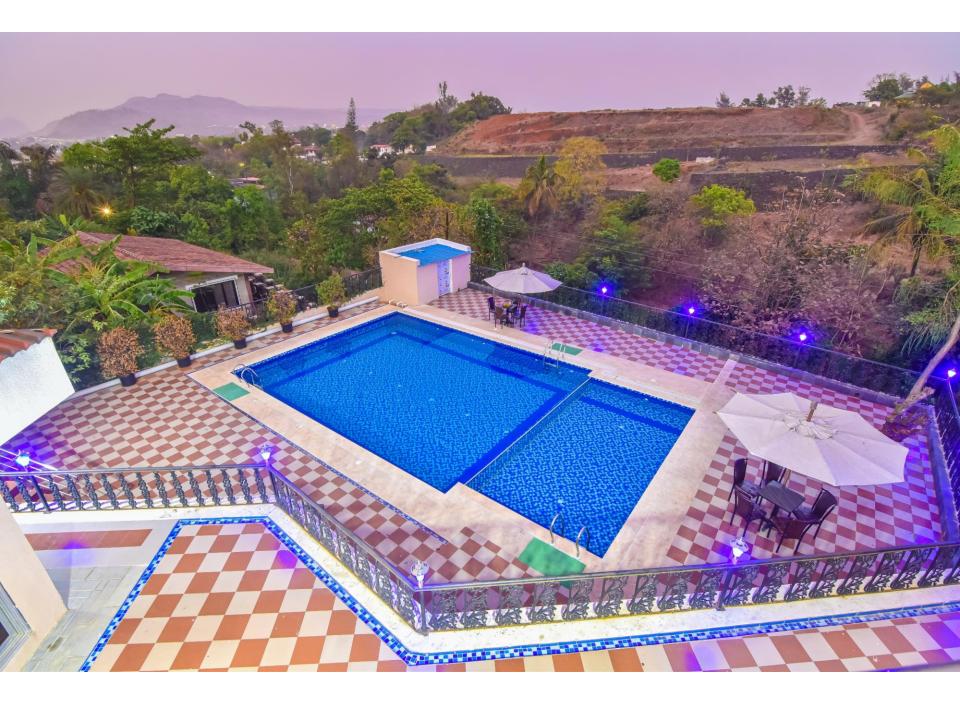

# **LTM427, Lonavala** 4 BEDROOM VILLA

## ABOUT THE VILLA

#### AMENITIES

TV, AC, WiFi

Geyser

Jacuzzi in one room

Secured car parking

Inverter

Equipped kitchen