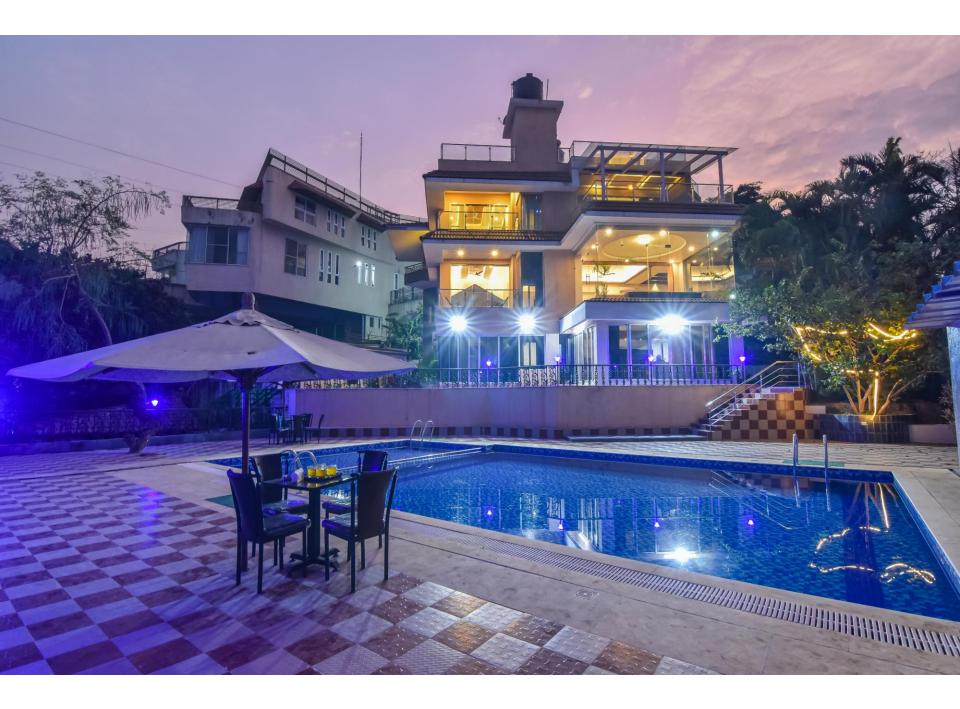

# **LTM427, Lonavala** 4 BEDROOM VILLA

## ABOUT THE VILLA

#### AMENITIES

TV, AC, WiFi

Geyser

Jacuzzi in one room

Secured car parking

Inverter

Equipped kitchen