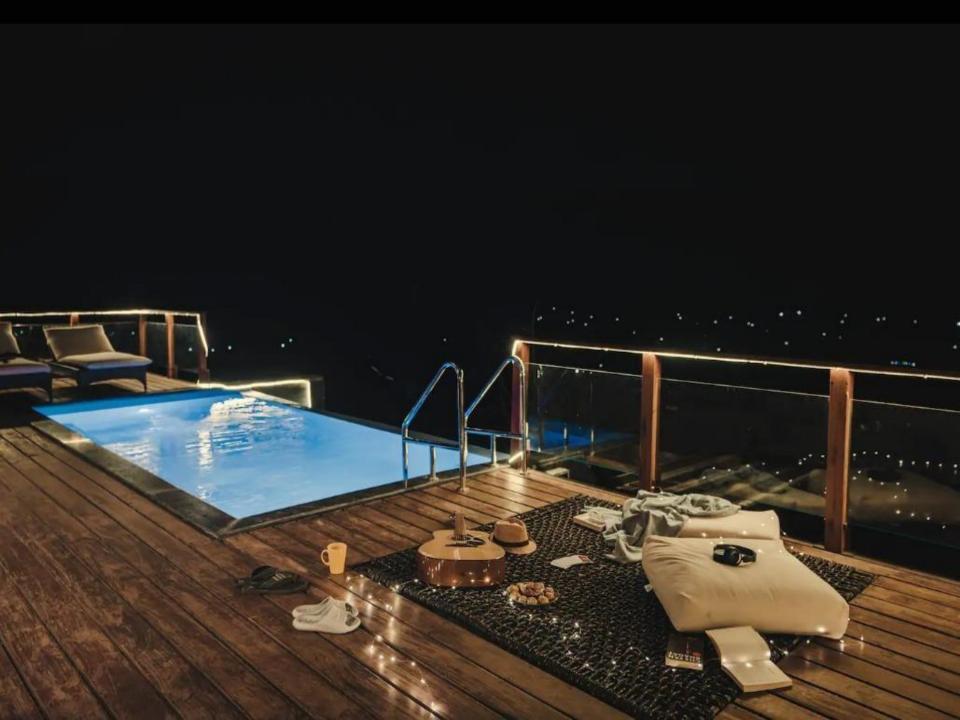

## **ABOUT THE VILLA**

Who wouldn't want to live in a spacious cabin on a hill with an expansive valley view!? Kick back and relax in this calm, stylish space, away from the chaotic city life. There are wardrobes, ACs, side tables, fans, beds in all the 3 rooms. The living room has 2 ACs, an open kitchen, dining set and 2 sofas. Adding to the list of amenities, there's a chlorine-free infinity plunge pool, a private garden. We are also providing free cook service with your stay! (Just pay for the groceries)

#### What this place offers:

- -Mountain view
- -TV
- -AC
- -WIFI -Kitchen
- -Free resort Access
- -Private garden
- -Hammock
- -Private pool
- -Breakfast inc
- -Self check in