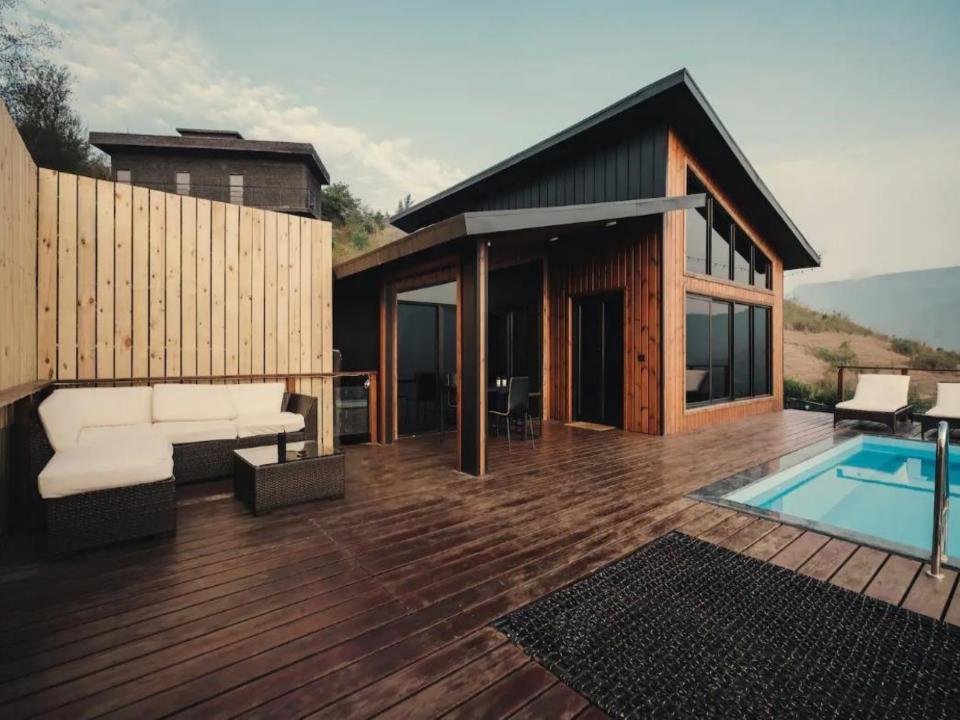

## **ABOUT THE VILLA**

Who wouldn't want to live in a spacious cabin on a hill with an expansive valley view!? Kick back and relax in this calm, stylish space, away from the chaotic city life. There are wardrobes, ACs, side tables, fans, beds in all the 3 rooms. The living room has 2 ACs, an open kitchen, dining set and 2 sofas. Adding to the list of amenities, there's a chlorine-free infinity plunge pool, a private garden. We are also providing free cook service with your stay! (Just pay for the groceries)

#### What this place offers:

- -Mountain view
- -TV
- -AC
- -WIFI -Kitchen
- -Free resort Access
- -Private garden
- -Hammock
- -Private pool
- -Breakfast inc
- -Self check in