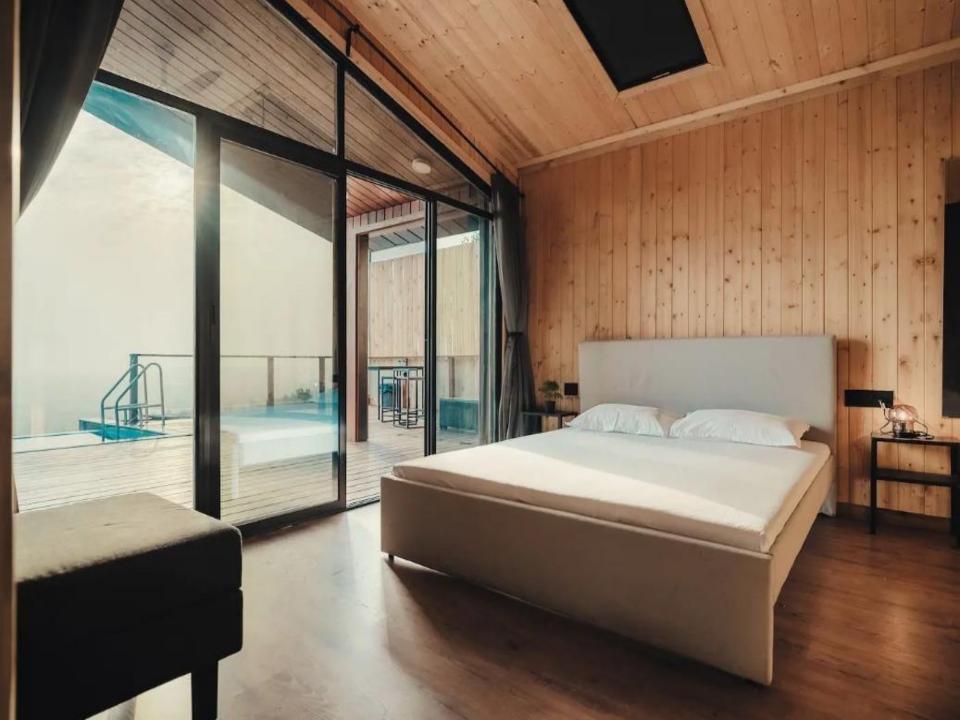

## **ABOUT THE VILLA**

Who wouldn't want to live in a spacious cabin on a hill with an expansive valley view!? Kick back and relax in this calm, stylish space, away from the chaotic city life. There are wardrobes, ACs, side tables, fans, beds in all the 3 rooms. The living room has 2 ACs, an open kitchen, dining set and 2 sofas. Adding to the list of amenities, there's a chlorine-free infinity plunge pool, a private garden. We are also providing free cook service with your stay! (Just pay for the groceries)

#### What this place offers:

- -Mountain view
- -TV
- -AC
- -WIFI -Kitchen
- -Free resort Access
- -Private garden
- -Hammock
- -Private pool
- -Breakfast inc
- -Self check in