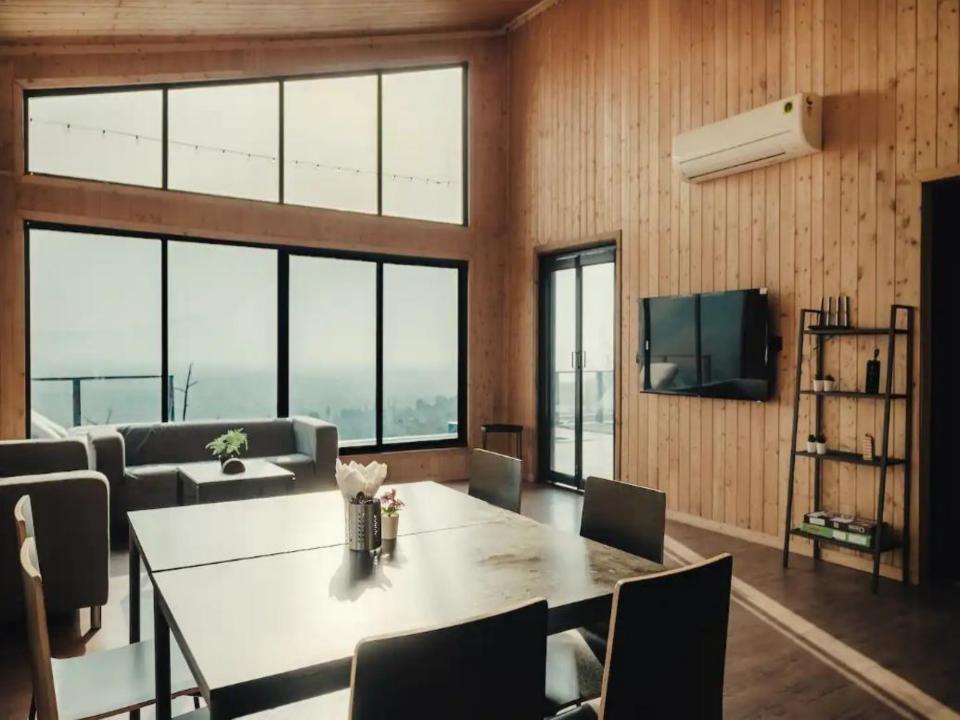

## **ABOUT THE VILLA**

Who wouldn't want to live in a spacious cabin on a hill with an expansive valley view!? Kick back and relax in this calm, stylish space, away from the chaotic city life. There are wardrobes, ACs, side tables, fans, beds in all the 3 rooms. The living room has 2 ACs, an open kitchen, dining set and 2 sofas. Adding to the list of amenities, there's a chlorine-free infinity plunge pool, a private garden. We are also providing free cook service with your stay! (Just pay for the groceries)

#### What this place offers:

- -Mountain view
- -TV
- -AC
- -WIFI -Kitchen
- -Free resort Access
- -Private garden
- -Hammock
- -Private pool
- -Breakfast inc
- -Self check in