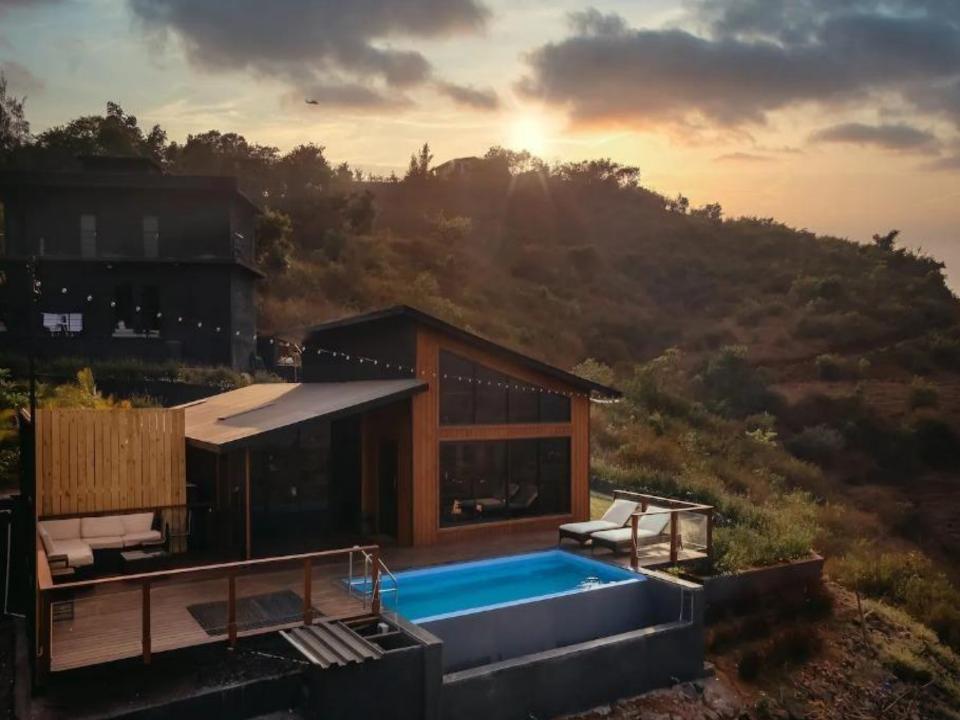

## **ABOUT THE VILLA**

Who wouldn't want to live in a spacious cabin on a hill with an expansive valley view!? Kick back and relax in this calm, stylish space, away from the chaotic city life. There are wardrobes, ACs, side tables, fans, beds in all the 3 rooms. The living room has 2 ACs, an open kitchen, dining set and 2 sofas. Adding to the list of amenities, there's a chlorine-free infinity plunge pool, a private garden. We are also providing free cook service with your stay! (Just pay for the groceries)

#### What this place offers:

- -Mountain view
- -TV
- -AC
- -WIFI -Kitchen
- -Free resort Access
- -Private garden
- -Hammock
- -Private pool
- -Breakfast inc
- -Self check in