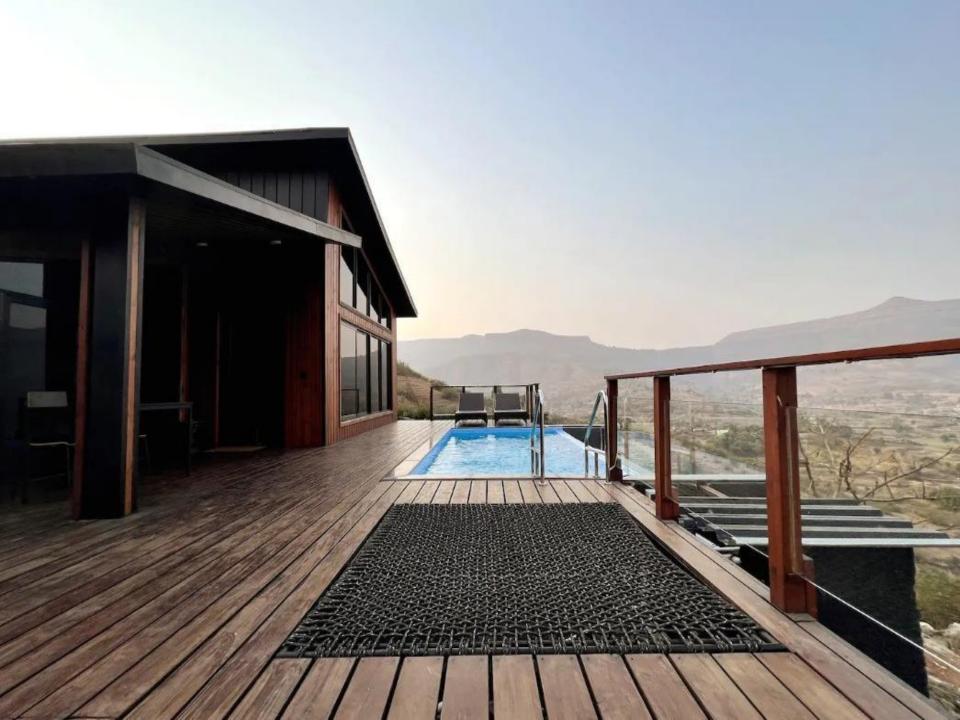

## **ABOUT THE VILLA**

Who wouldn't want to live in a spacious cabin on a hill with an expansive valley view!? Kick back and relax in this calm, stylish space, away from the chaotic city life. There are wardrobes, ACs, side tables, fans, beds in all the 3 rooms. The living room has 2 ACs, an open kitchen, dining set and 2 sofas. Adding to the list of amenities, there's a chlorine-free infinity plunge pool, a private garden. We are also providing free cook service with your stay! (Just pay for the groceries)

#### What this place offers:

- -Mountain view
- -TV
- -AC
- -WIFI -Kitchen
- -Free resort Access
- -Private garden
- -Hammock
- -Private pool
- -Breakfast inc
- -Self check in