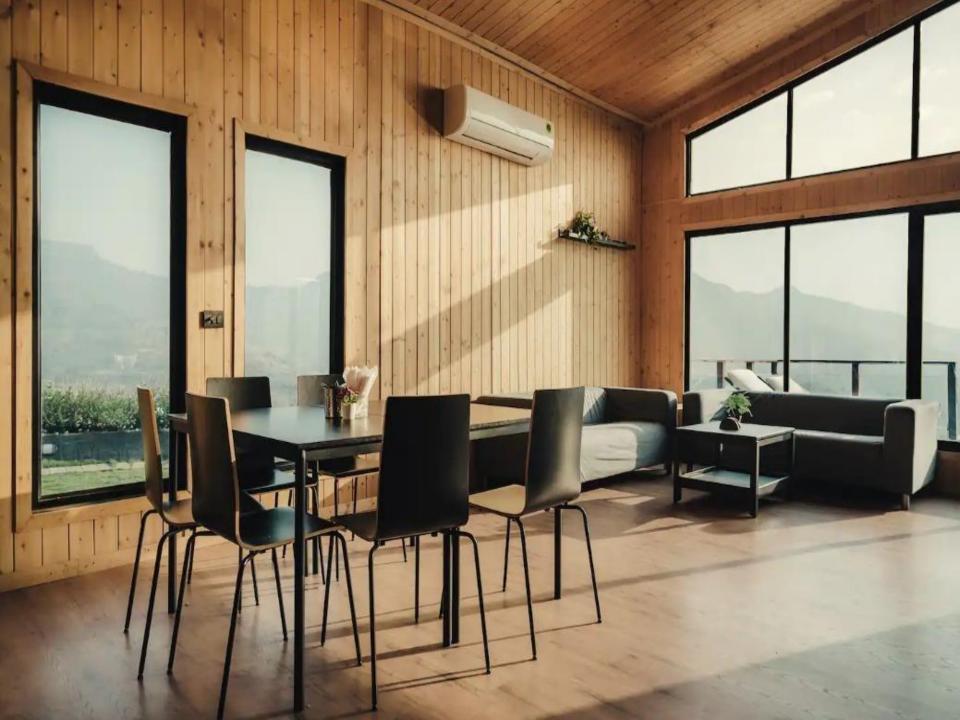

## **ABOUT THE VILLA**

Who wouldn't want to live in a spacious cabin on a hill with an expansive valley view!? Kick back and relax in this calm, stylish space, away from the chaotic city life. There are wardrobes, ACs, side tables, fans, beds in all the 3 rooms. The living room has 2 ACs, an open kitchen, dining set and 2 sofas. Adding to the list of amenities, there's a chlorine-free infinity plunge pool, a private garden. We are also providing free cook service with your stay! (Just pay for the groceries)

#### What this place offers:

- -Mountain view
- -TV
- -AC
- -WIFI -Kitchen
- -Free resort Access
- -Private garden
- -Hammock
- -Private pool
- -Breakfast inc
- -Self check in