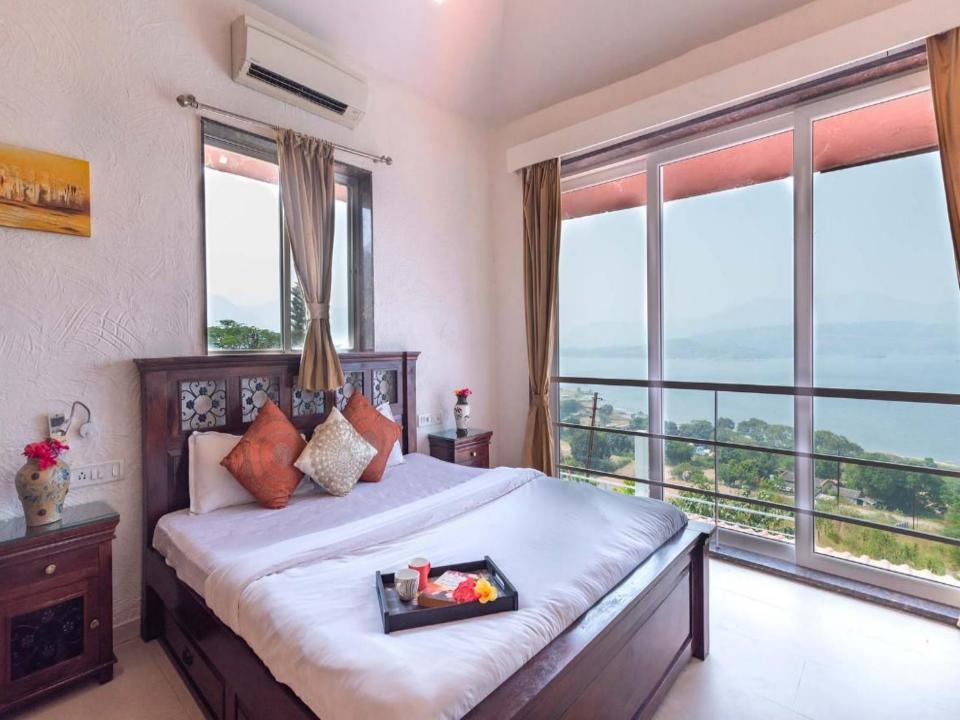

#### Bedrooms:

(1 bedroom on the ground floor & 2 on the first floor)

- The villa has 3 air conditioned bedrooms with attached bathrooms
- Each room has a double bed and can accommodate up to 3 people in each room with an extra bed (extra mattresses would be provided)
- Fresh linens and pillows are provided in all rooms
- Wardrobes are available in all the rooms

#### **Bathrooms:**

- -The villa has 3 private bathrooms (one in each room) and 1 common bathroom
- The bathrooms are modern and have geysers for hot water supply
- Essentials like towels and basic toiletries are provided