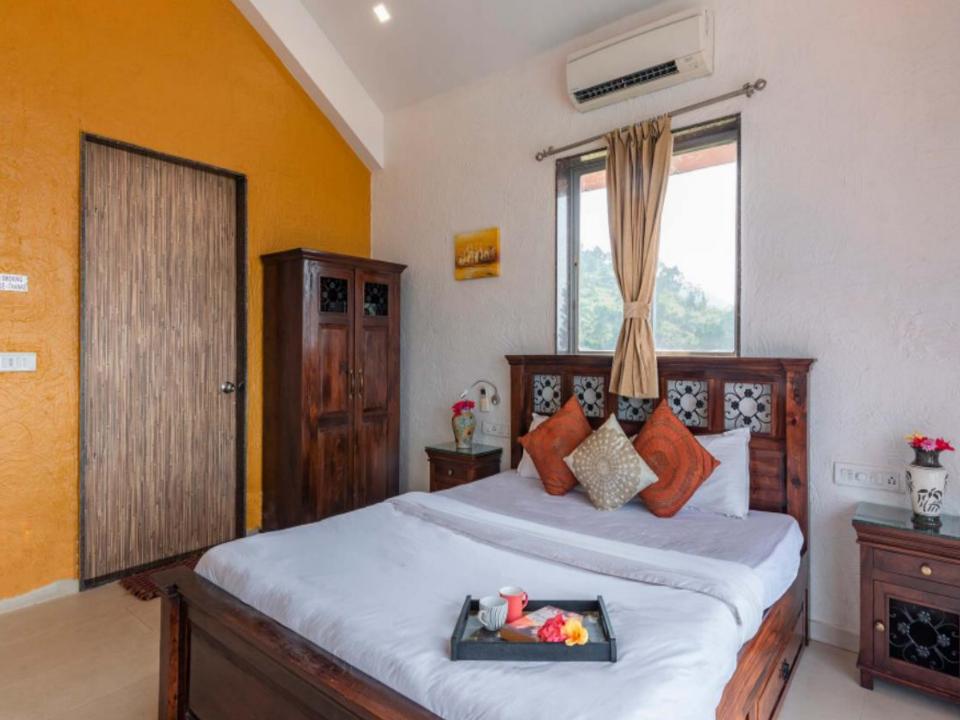

#### Bedrooms:

(1 bedroom on the ground floor & 2 on the first floor)

- The villa has 3 air conditioned bedrooms with attached bathrooms
- Each room has a double bed and can accommodate up to 3 people in each room with an extra bed (extra mattresses would be provided)
- Fresh linens and pillows are provided in all rooms
- Wardrobes are available in all the rooms

#### **Bathrooms:**

- -The villa has 3 private bathrooms (one in each room) and 1 common bathroom
- The bathrooms are modern and have geysers for hot water supply
- Essentials like towels and basic toiletries are provided