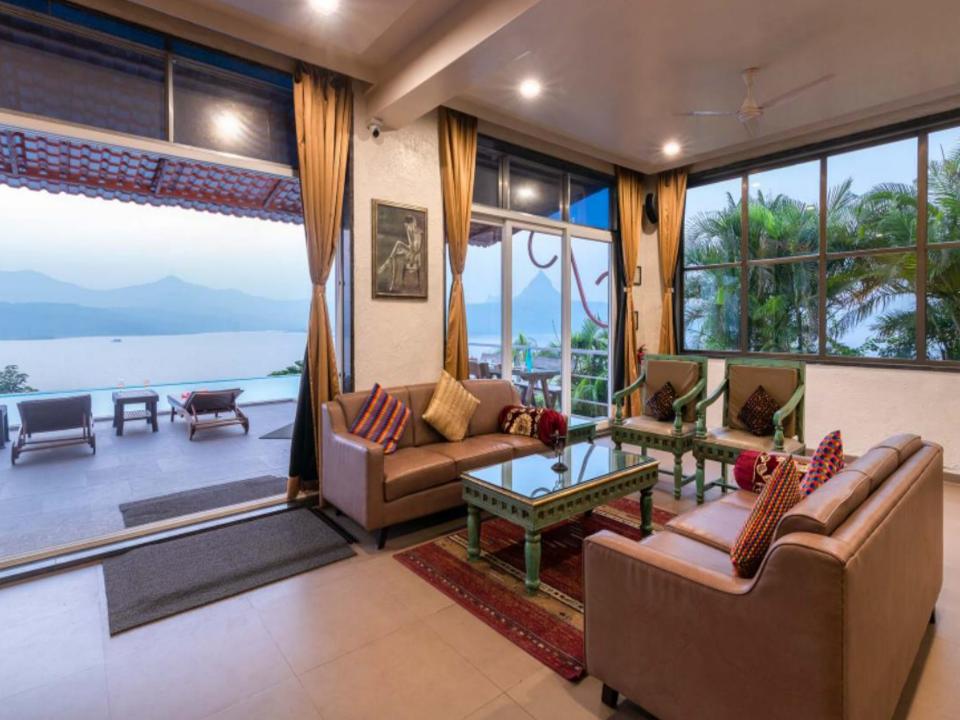

#### **Living Room:**

- -The living area is located on the ground floor with a flat screen colour TV with a DTH connection
- The dining area seats 8 people
- The living area is well lit with vintage furniture
- Direct View of Pawna Lake

#### Pool:

- The villa has a private Infinity pool overlooking the Pawna lake and can easily accommodate up to 10 people
- Pool size: 30ft x 14ft with a depth of 5ft