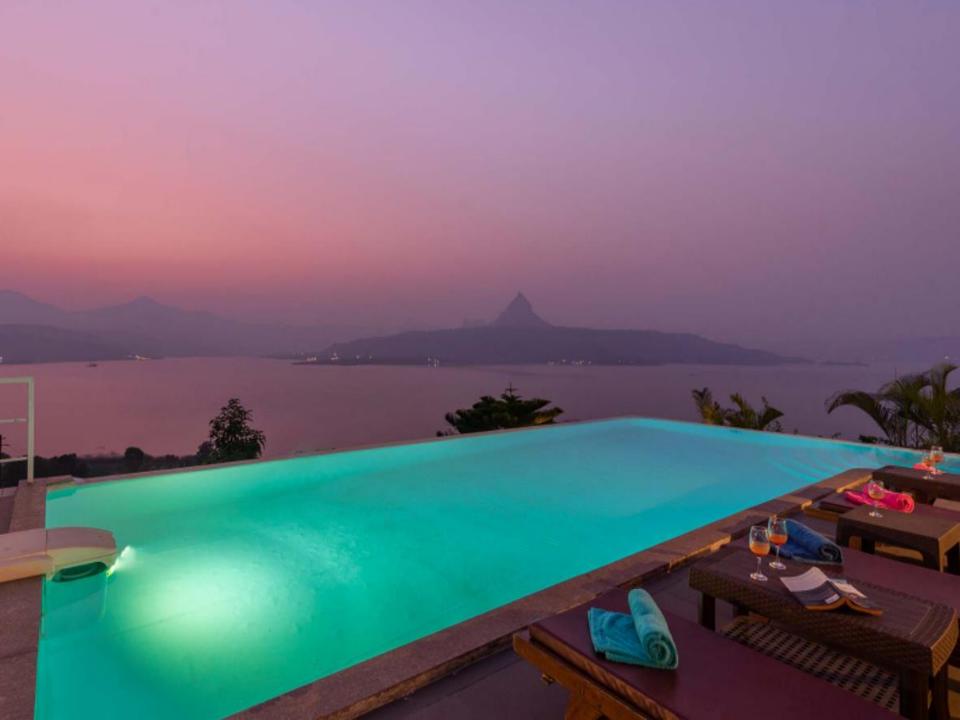

## **ABOUT THE VILLA**

Douse in an unrestricted view of the Pawna lake as you chill and sip on cocktails while lounging in your private infinity pool. A 2-hour getaway from Mumbai city, LTM356 is your most aesthetically pleasing holiday treat that is perfect for lazy poolside days with your troop. Enjoy the luxuries of this 3BHK villa and make the most of the private lawn to enjoy the gorgeous view and stir up nostalgic conversations.

#### Pool:

- The villa has a private Infinity pool overlooking the Pawna lake and can easily accommodate up to 10 people
- Pool size: 30ft x 14ft with a depth of 5ft