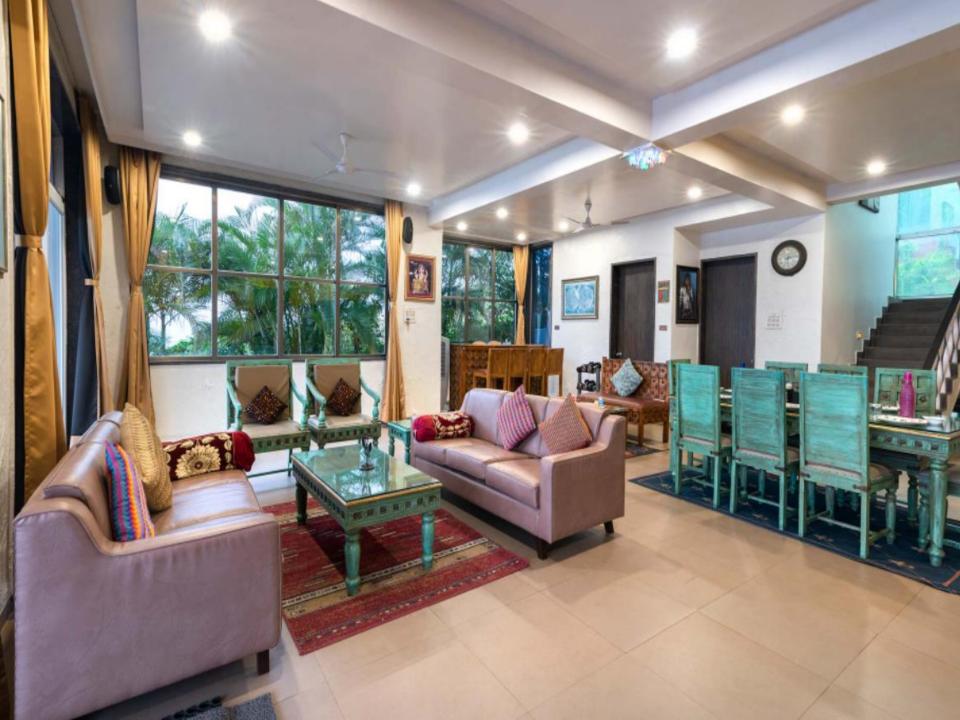

#### **Living Room:**

- -The living area is located on the ground floor with a flat screen colour TV with a DTH connection
- The dining area seats 8 people
- The living area is well lit with vintage furniture
- Direct View of Pawna Lake