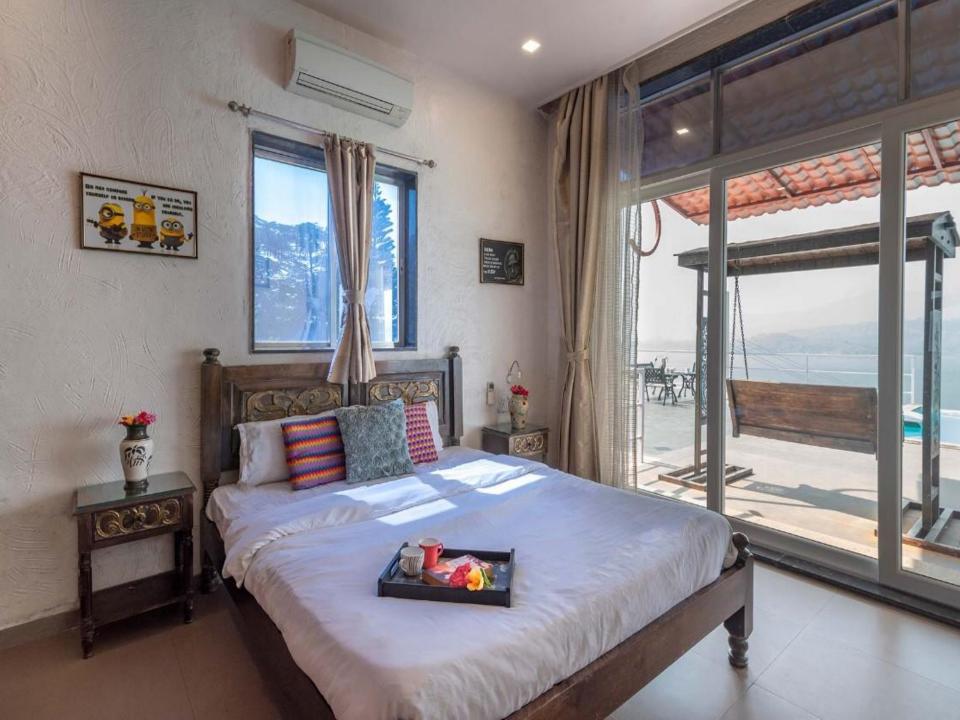

#### Bedrooms:

(1 bedroom on the ground floor & 2 on the first floor)

- The villa has 3 air conditioned bedrooms with attached bathrooms
- Each room has a double bed and can accommodate up to 3 people in each room with an extra bed (extra mattresses would be provided)
- Fresh linens and pillows are provided in all rooms
- Wardrobes are available in all the rooms

#### **Bathrooms:**

- -The villa has 3 private bathrooms (one in each room) and 1 common bathroom
- The bathrooms are modern and have geysers for hot water supply
- Essentials like towels and basic toiletries are provided