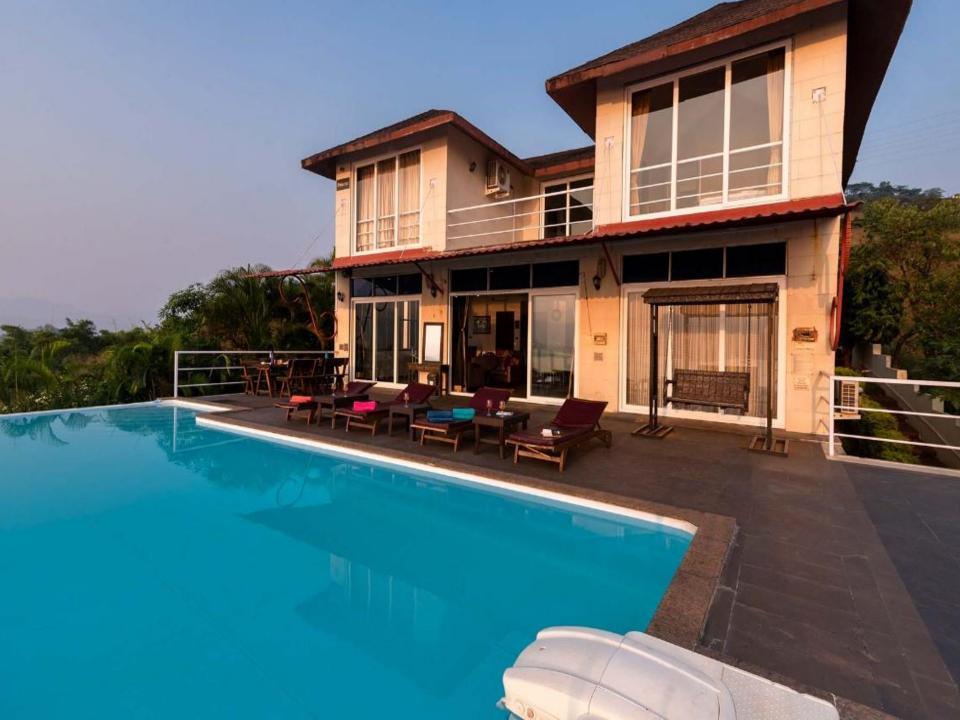

## **ABOUT THE VILLA**

Douse in an unrestricted view of the Pawna lake as you chill and sip on cocktails while lounging in your private infinity pool. A 2-hour getaway from Mumbai city, LTM356 is your most aesthetically pleasing holiday treat that is perfect for lazy poolside days with your troop. Enjoy the luxuries of this 3BHK villa and make the most of the private lawn to enjoy the gorgeous view and stir up nostalgic conversations.

#### Pool:

- The villa has a private Infinity pool overlooking the Pawna lake and can easily accommodate up to 10 people
- Pool size: 30ft x 14ft with a depth of 5ft

#### Lawn:

- -The villa has a private back lawn area which is spacious and well maintained
- Lawn can easily accommodate up to 15-20 people