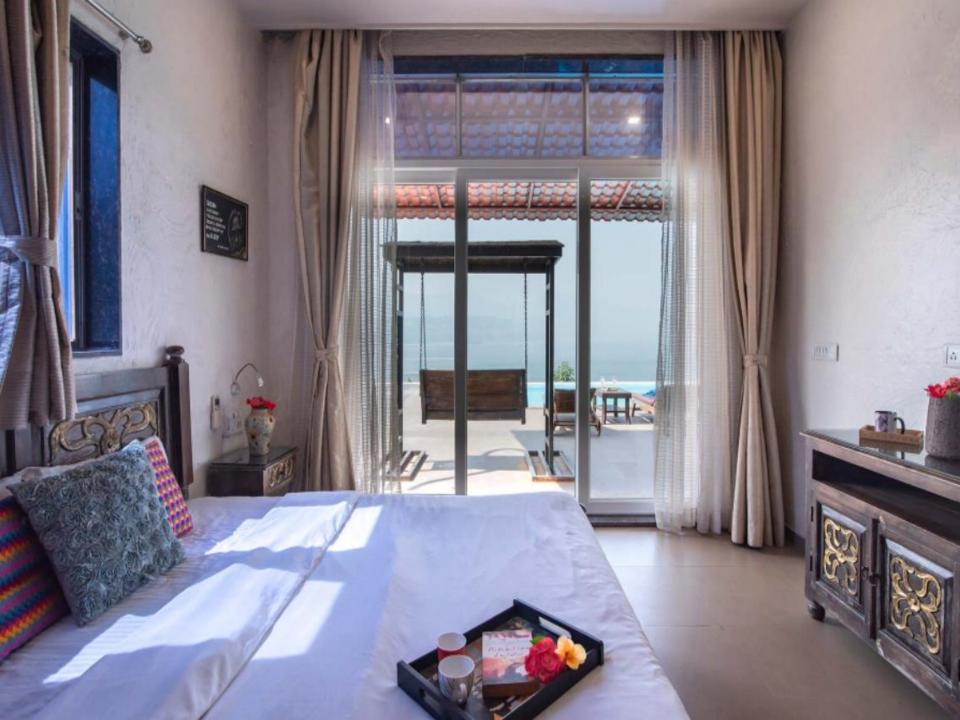

#### Bedrooms:

(1 bedroom on the ground floor & 2 on the first floor)

- The villa has 3 air conditioned bedrooms with attached bathrooms
- Each room has a double bed and can accommodate up to 3 people in each room with an extra bed (extra mattresses would be provided)
- Fresh linens and pillows are provided in all rooms
- Wardrobes are available in all the rooms

#### **Bathrooms:**

- -The villa has 3 private bathrooms (one in each room) and 1 common bathroom
- The bathrooms are modern and have geysers for hot water supply
- Essentials like towels and basic toiletries are provided