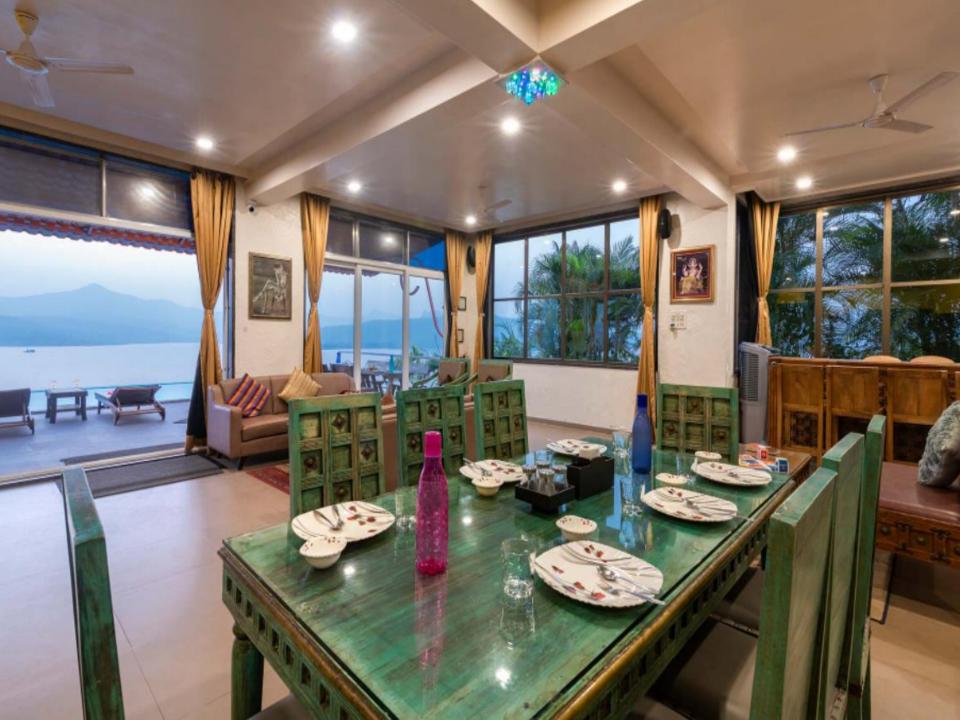

#### **Living Room:**

- -The living area is located on the ground floor with a flat screen colour TV with a DTH connection
- The dining area seats 8 people
- The living area is well lit with vintage furniture
- Direct View of Pawna Lake

#### Kitchen & Meals:

- Kitchen is equipped with refrigerator, cooking utensils microwave, crockery and a water purifier.
- Cooking or consumption of non-vegetarian food is not allowed.
- Barbeque can be arranged at an additional cost with advance notice
- All meals will be prepared by the caretaker at an additional charge of Rs.4500 for a group of 10 or fewer people, and Rs.5000 for a group of more than 10 people, per day.
- All meals will be prepared in the villa kitchen.
- Guests have free access to the kitchen for preparing tea, coffee, instant noodles and reheating food. However, for elaborate meal preparations, an additional charge of Rs.2000 per day will be levied.