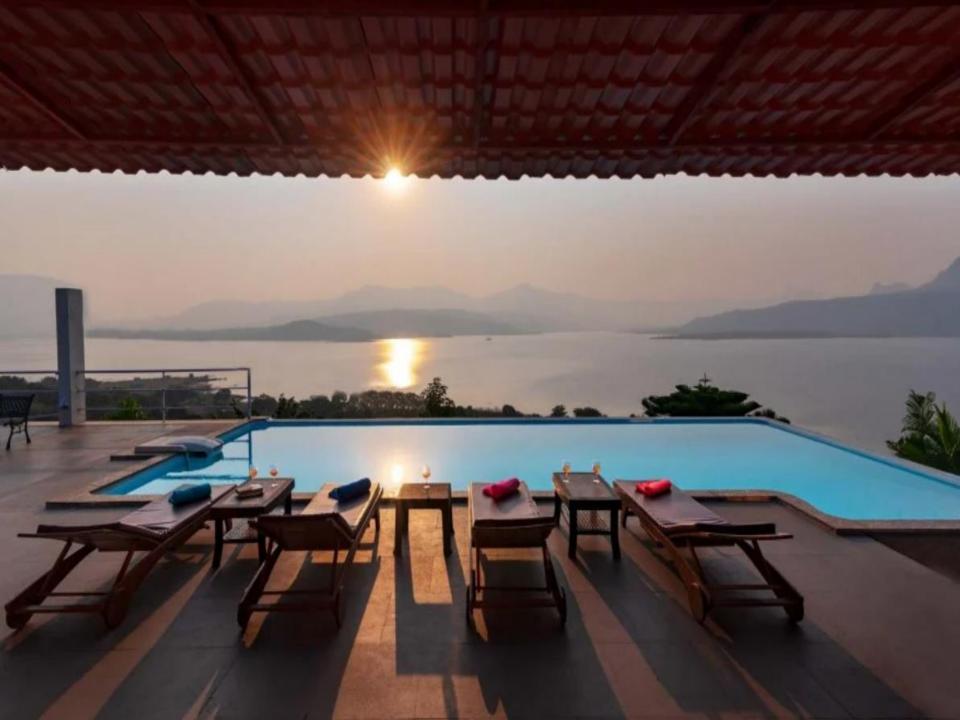

## **ABOUT THE VILLA**

Douse in an unrestricted view of the Pawna lake as you chill and sip on cocktails while lounging in your private infinity pool. A 2-hour getaway from Mumbai city, LTM356 is your most aesthetically pleasing holiday treat that is perfect for lazy poolside days with your troop. Enjoy the luxuries of this 3BHK villa and make the most of the private lawn to enjoy the gorgeous view and stir up nostalgic conversations.

#### Pool:

- The villa has a private Infinity pool overlooking the Pawna lake and can easily accommodate up to 10 people
- Pool size: 30ft x 14ft with a depth of 5ft