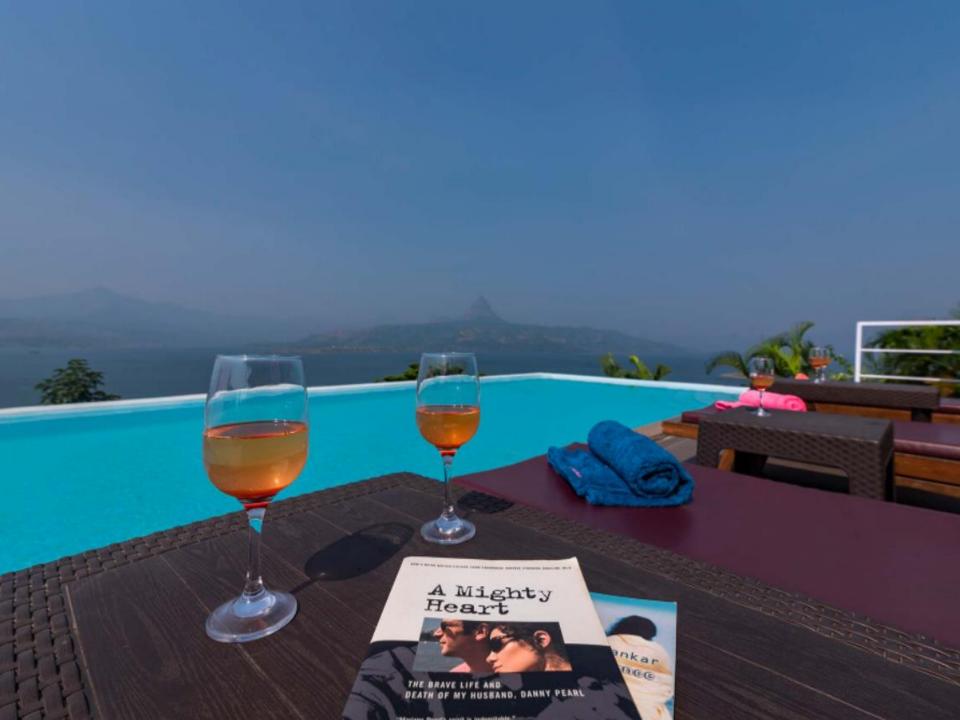

## **ABOUT THE VILLA**

Douse in an unrestricted view of the Pawna lake as you chill and sip on cocktails while lounging in your private infinity pool. A 2-hour getaway from Mumbai city, LTM356 is your most aesthetically pleasing holiday treat that is perfect for lazy poolside days with your troop. Enjoy the luxuries of this 3BHK villa and make the most of the private lawn to enjoy the gorgeous view and stir up nostalgic conversations.

#### Pool:

- The villa has a private Infinity pool overlooking the Pawna lake and can easily accommodate up to 10 people
- Pool size: 30ft x 14ft with a depth of 5ft