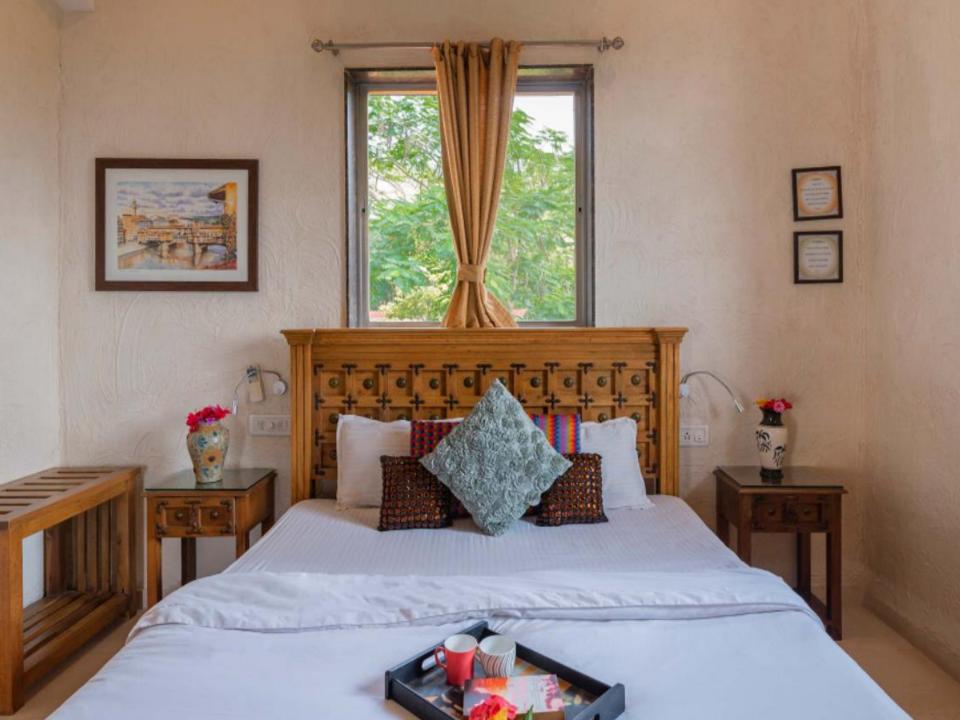

#### Bedrooms:

(1 bedroom on the ground floor & 2 on the first floor)

- The villa has 3 air conditioned bedrooms with attached bathrooms
- Each room has a double bed and can accommodate up to 3 people in each room with an extra bed (extra mattresses would be provided)
- Fresh linens and pillows are provided in all rooms
- Wardrobes are available in all the rooms

#### **Bathrooms:**

- -The villa has 3 private bathrooms (one in each room) and 1 common bathroom
- The bathrooms are modern and have geysers for hot water supply
- Essentials like towels and basic toiletries are provided