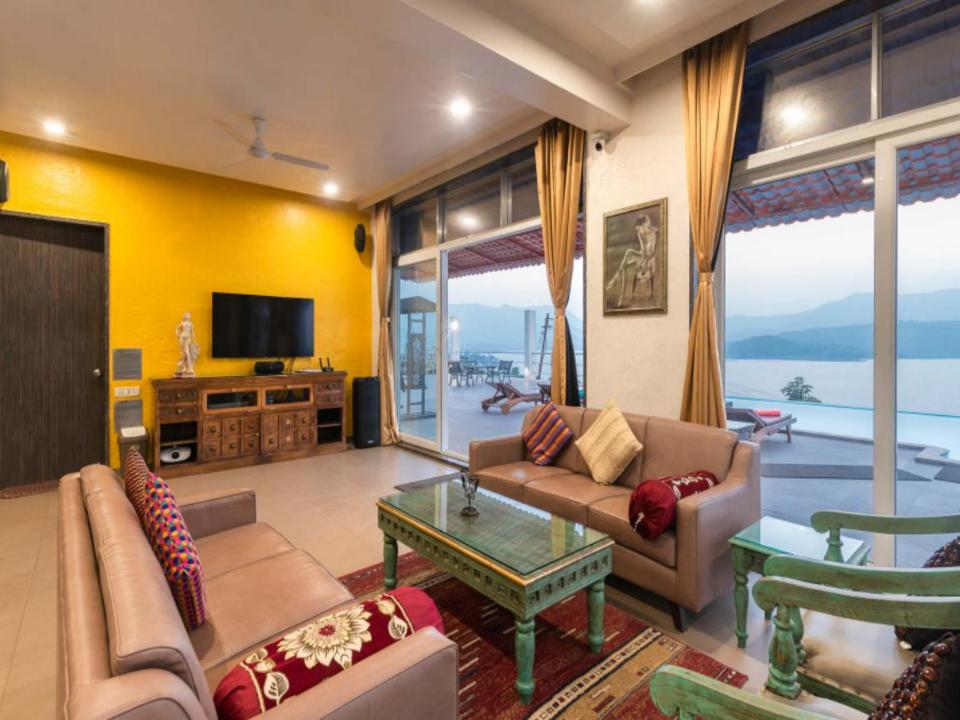

#### **Living Room:**

- -The living area is located on the ground floor with a flat screen colour TV with a DTH connection
- The dining area seats 8 people
- The living area is well lit with vintage furniture
- Direct View of Pawna Lake