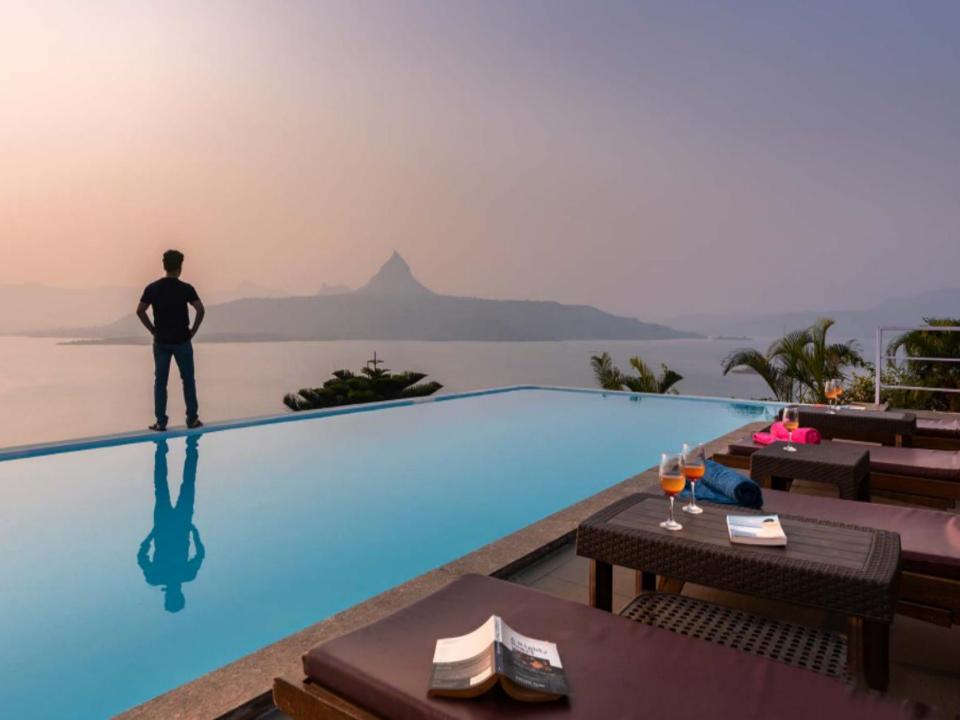

## **ABOUT THE VILLA**

Douse in an unrestricted view of the Pawna lake as you chill and sip on cocktails while lounging in your private infinity pool. A 2-hour getaway from Mumbai city, LTM356 is your most aesthetically pleasing holiday treat that is perfect for lazy poolside days with your troop. Enjoy the luxuries of this 3BHK villa and make the most of the private lawn to enjoy the gorgeous view and stir up nostalgic conversations.

#### Pool:

- The villa has a private Infinity pool overlooking the Pawna lake and can easily accommodate up to 10 people
- Pool size: 30ft x 14ft with a depth of 5ft