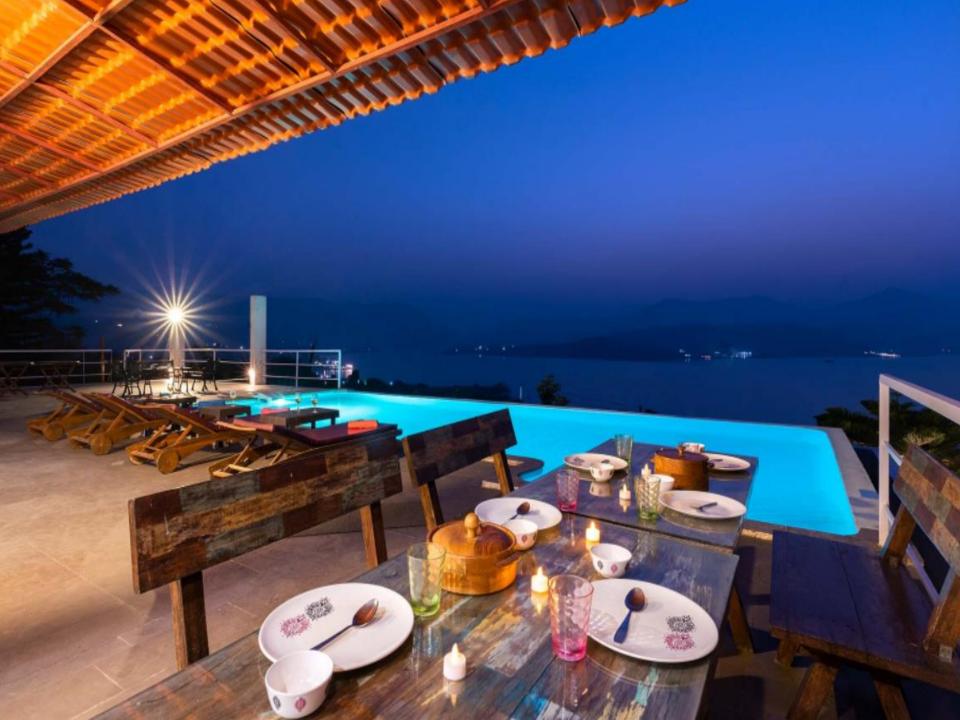

#### **Living Room:**

- -The living area is located on the ground floor with a flat screen colour TV with a DTH connection
- The dining area seats 8 people
- The living area is well lit with vintage furniture
- Direct View of Pawna Lake

#### Pool:

- The villa has a private Infinity pool overlooking the Pawna lake and can easily accommodate up to 10 people
- Pool size: 30ft x 14ft with a depth of 5ft