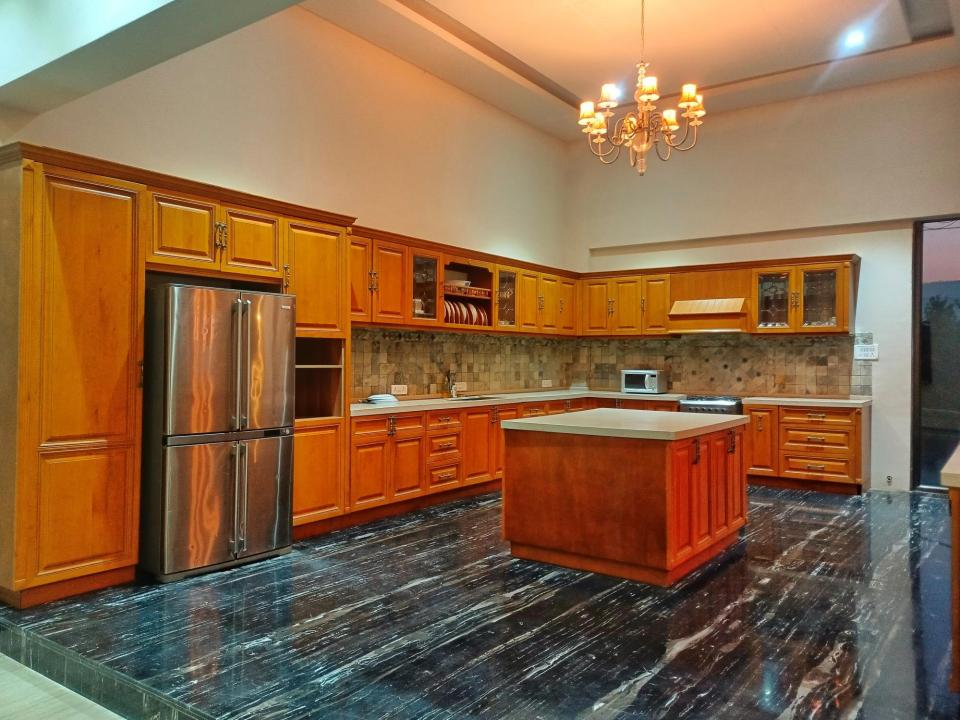

# LTM355 - NHALEWADI, NR PANCHGANI 3 BEDROOM VILLA

## **ABOUT THE VILLA**

A luxurious & contemporary villa overlooking The Dhom Dam, with spectacular views of the lake, nestled between the Sayadri mountains and a serene location perfect for a get away from the hustle of the city. Soak up some sun with our outdoor swimming pool. It has a game room with pool, carrom and table tennis tables. It has ample parking space and a beautiful garden adjoining the villa, for some evening strolls to enjoy the unobstructed views of the sunset on the lake.

#### What this place offers

Dedicated workspace

Free parking on premises

Dedicated workspace

Free parking on premises

Private patio or balcony

Air conditioning

Private pool

Lake access

Kitchen

Wifi

Bath

Hair dryer





















































## PLEASE NOTE

- No Stags are allowed.
- Any damage will be borne by you
- Loud Music after 10 p.m. is not allowed in the outdoors
- Couples or family more preferred.
- While booking share exact number of guests.
- No guests allowed without prior information.
- All illegal activities prohibited
- Security Deposit is payable at the villa at the time of Check-in which is 100% refundable, if no damage made
- Full retention if cancelled within 35 days of check-in
- 15% Retention if cancelled before 35 days
- Cook available at additional charges
- Smoking inside the villa is not permitted
- Airport transfers, Barbeque arrangements and yacht bookings can be done at additional costs.

## THANKS FOR CONTACTING US

#### Contact us for any kinds of:

Luxury Villas
Inte