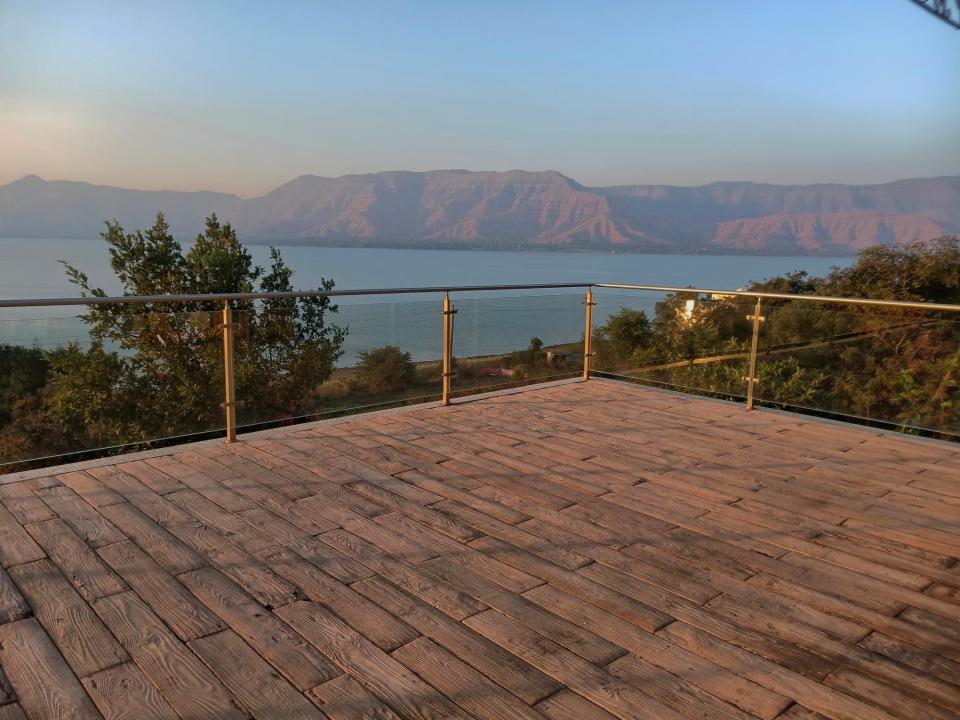

## **ABOUT THE VILLA**

A luxurious & contemporary villa overlooking The Dhom Dam, with spectacular views of the lake, nestled between the Sayadri mountains and a serene location perfect for a get away from the hustle of the city. Soak up some sun with our outdoor swimming pool. It has a game room with pool, carrom and table tennis tables. It has ample parking space and a beautiful garden adjoining the villa, for some evening strolls to enjoy the unobstructed views of the sunset on the lake.