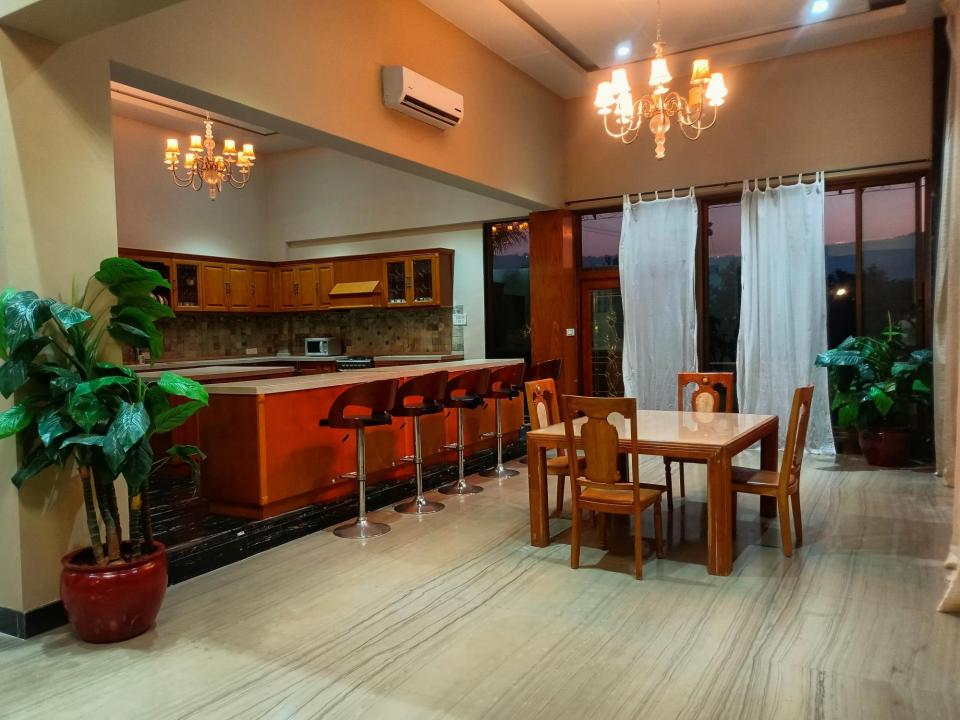

## **ABOUT THE VILLA**

A luxurious & contemporary villa overlooking The Dhom Dam, with spectacular views of the lake, nestled between the Sayadri mountains and a serene location perfect for a get away from the hustle of the city. Soak up some sun with our outdoor swimming pool. It has a game room with pool, carrom and table tennis tables. It has ample parking space and a beautiful garden adjoining the villa, for some evening strolls to enjoy the unobstructed views of the sunset on the lake.

Lake access

Kitchen

Wifi

Bath

Hair dryer