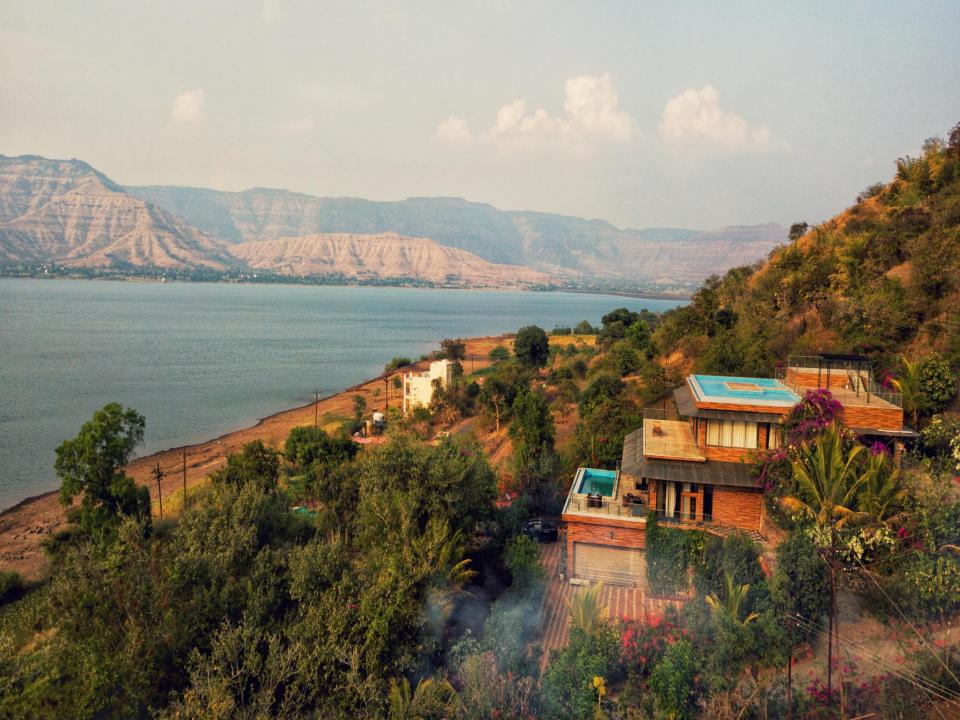

## **ABOUT THE VILLA**

A luxurious & contemporary villa overlooking The Dhom Dam, with spectacular views of the lake, nestled between the Sayadri mountains and a serene location perfect for a get away from the hustle of the city. Soak up some sun with our outdoor swimming pool. It has a game room with pool, carrom and table tennis tables. It has ample parking space and a beautiful garden adjoining the villa, for some evening strolls to enjoy the unobstructed views of the sunset on the lake.