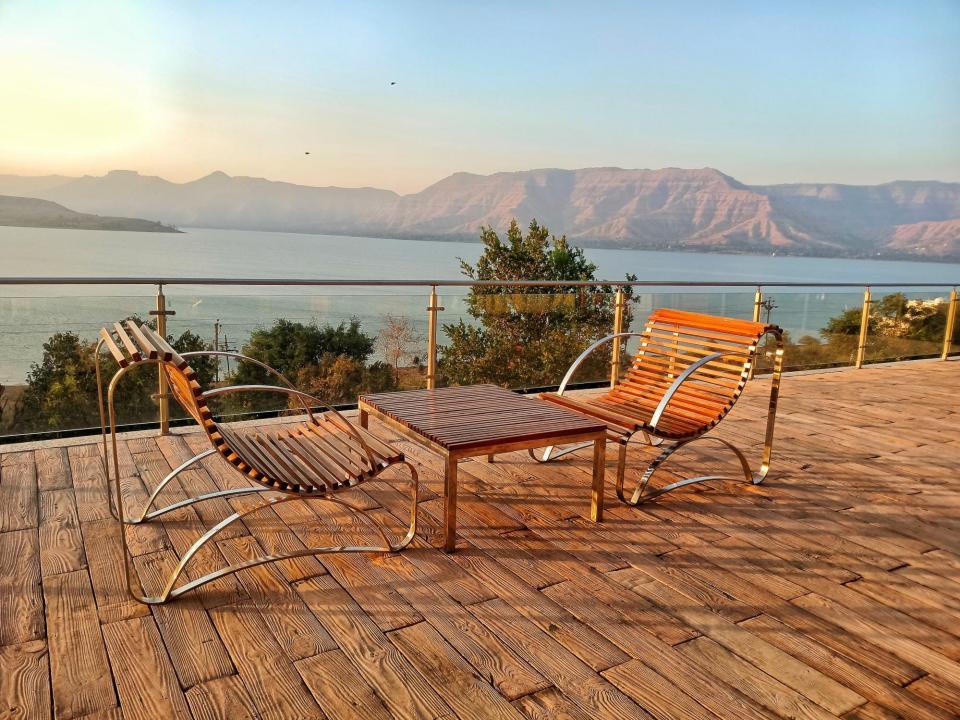

## **ABOUT THE VILLA**

A luxurious & contemporary villa overlooking The Dhom Dam, with spectacular views of the lake, nestled between the Sayadri mountains and a serene location perfect for a get away from the hustle of the city. Soak up some sun with our outdoor swimming pool. It has a game room with pool, carrom and table tennis tables. It has ample parking space and a beautiful garden adjoining the villa, for some evening strolls to enjoy the unobstructed views of the sunset on the lake.