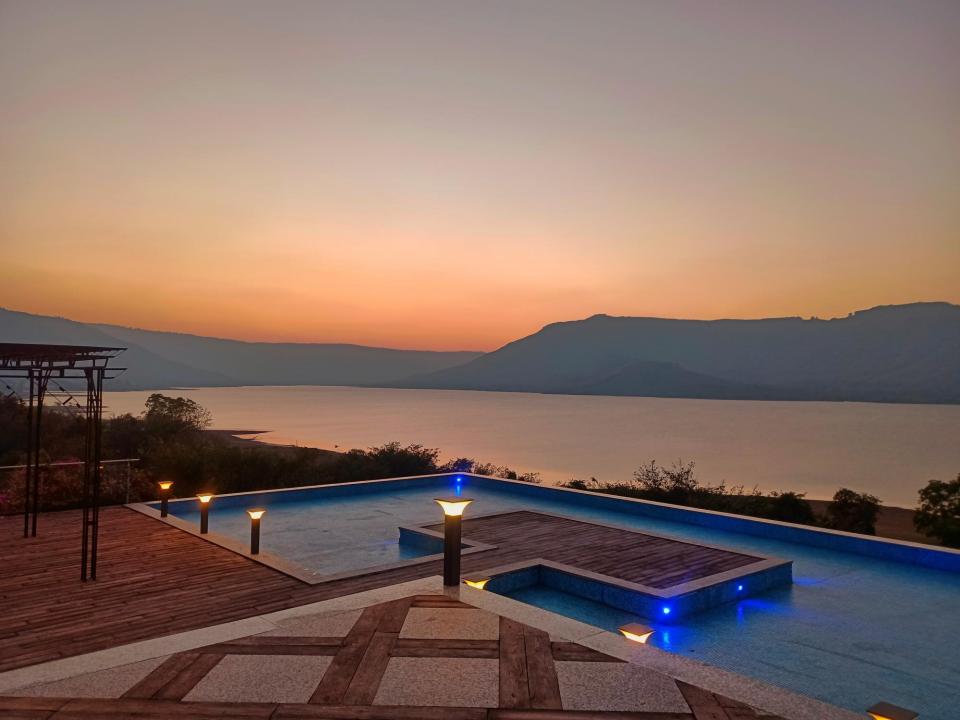

## **ABOUT THE VILLA**

A luxurious & contemporary villa overlooking The Dhom Dam, with spectacular views of the lake, nestled between the Sayadri mountains and a serene location perfect for a get away from the hustle of the city. Soak up some sun with our outdoor swimming pool. It has a game room with pool, carrom and table tennis tables. It has ample parking space and a beautiful garden adjoining the villa, for some evening strolls to enjoy the unobstructed views of the sunset on the lake.

#### What this place offers

Dedicated workspace

Free parking on premises

Dedicated workspace

Free parking on premises

Private patio or balcony

Air conditioning

Private pool