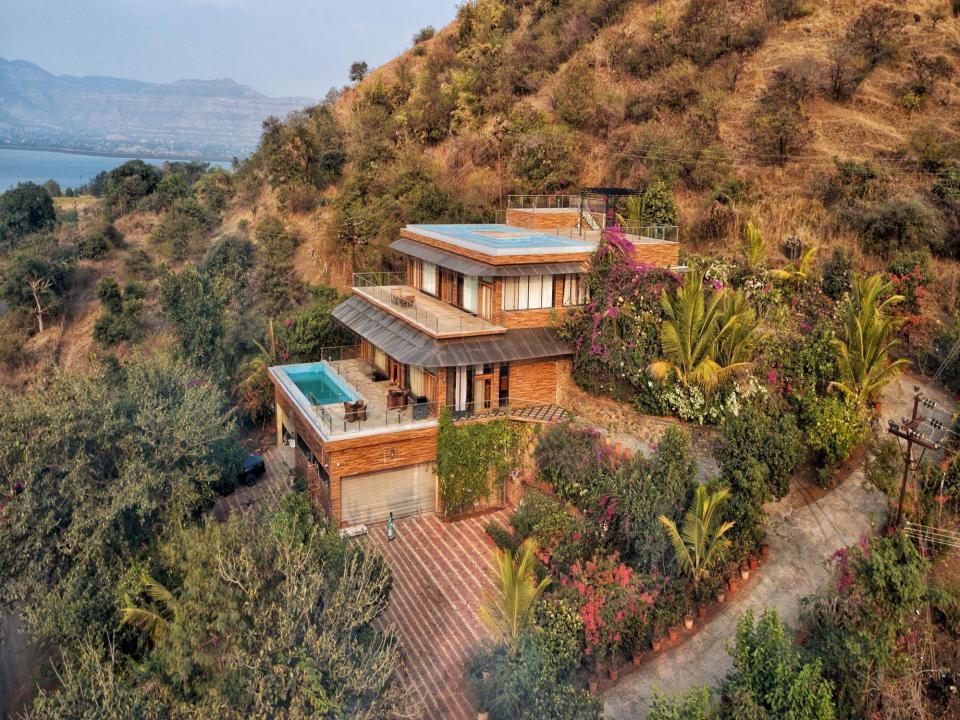

## **ABOUT THE VILLA**

A luxurious & contemporary villa overlooking The Dhom Dam, with spectacular views of the lake, nestled between the Sayadri mountains and a serene location perfect for a get away from the hustle of the city. Soak up some sun with our outdoor swimming pool. It has a game room with pool, carrom and table tennis tables. It has ample parking space and a beautiful garden adjoining the villa, for some evening strolls to enjoy the unobstructed views of the sunset on the lake.