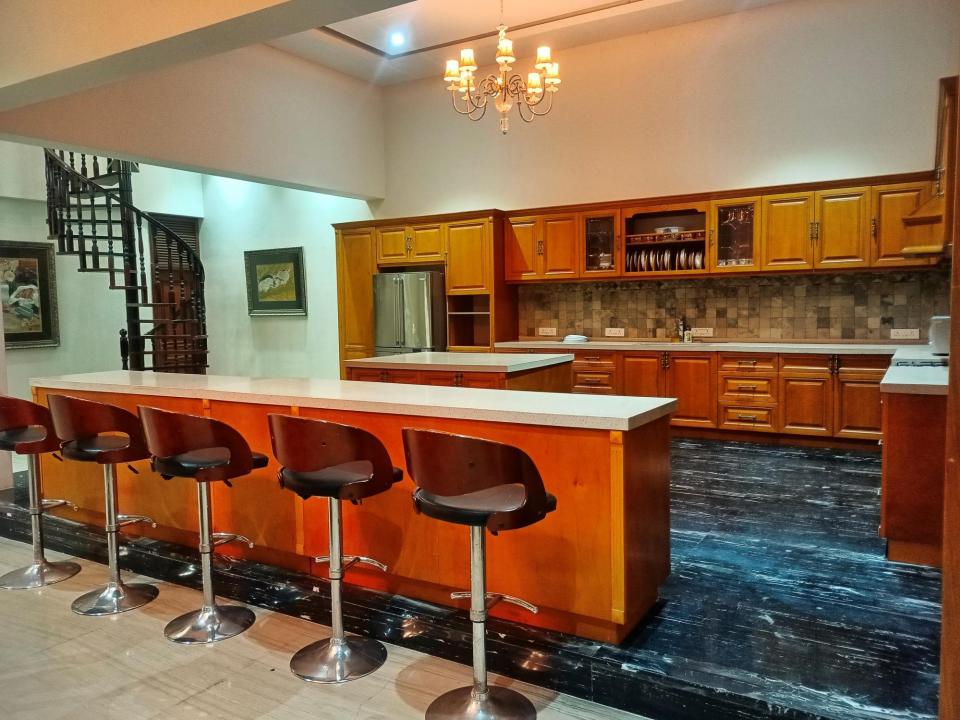

## **ABOUT THE VILLA**

A luxurious & contemporary villa overlooking The Dhom Dam, with spectacular views of the lake, nestled between the Sayadri mountains and a serene location perfect for a get away from the hustle of the city. Soak up some sun with our outdoor swimming pool. It has a game room with pool, carrom and table tennis tables. It has ample parking space and a beautiful garden adjoining the villa, for some evening strolls to enjoy the unobstructed views of the sunset on the lake.

Lake access

Kitchen

Wifi

Bath

Hair dryer