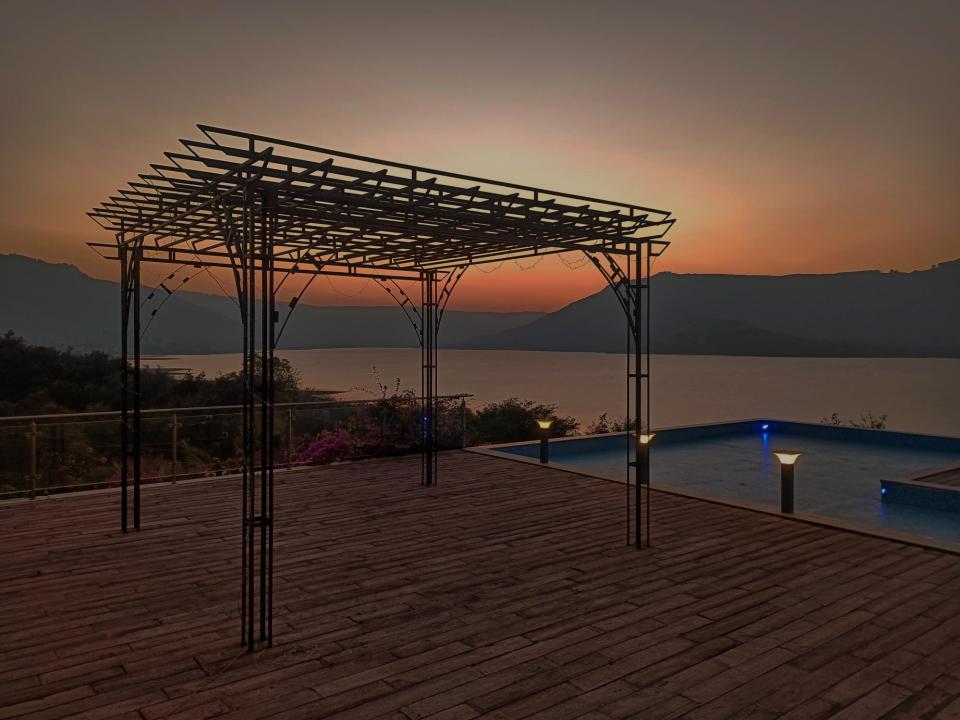

## **ABOUT THE VILLA**

A luxurious & contemporary villa overlooking The Dhom Dam, with spectacular views of the lake, nestled between the Sayadri mountains and a serene location perfect for a get away from the hustle of the city. Soak up some sun with our outdoor swimming pool. It has a game room with pool, carrom and table tennis tables. It has ample parking space and a beautiful garden adjoining the villa, for some evening strolls to enjoy the unobstructed views of the sunset on the lake.

#### What this place offers

Dedicated workspace

Free parking on premises

Dedicated workspace

Free parking on premises

Private patio or balcony

Air conditioning

Private pool