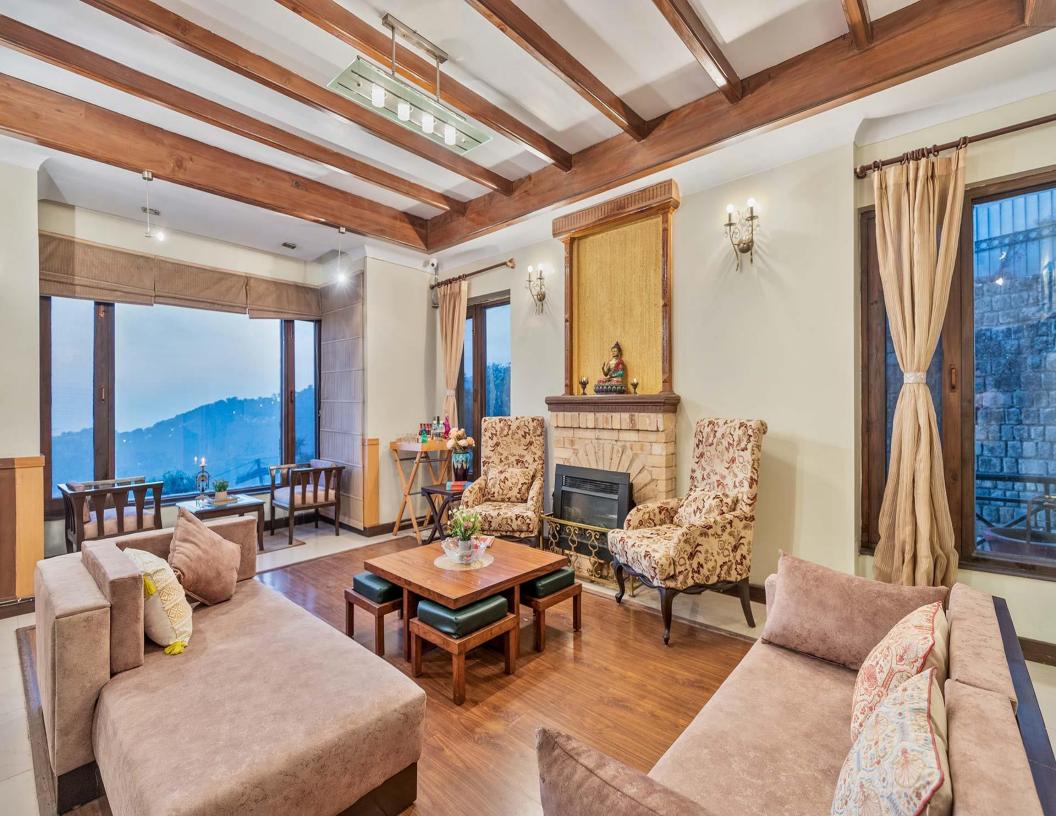

## ABOUT THE VILLA

- Luxe mountain cabin with cost interiors & wooden furnishings
- Beautiful backyard covered in lushness
- Colossal windows that offer breathtaking views of Dharamshala
- Entryway that looks like it is straight out of a vintage postcard
- Striking flora spread across the whole property
- Spacious balconies, perfect to snooze away by in the late afternoons
- Tranquil location, right across a famous Tibetan monastery