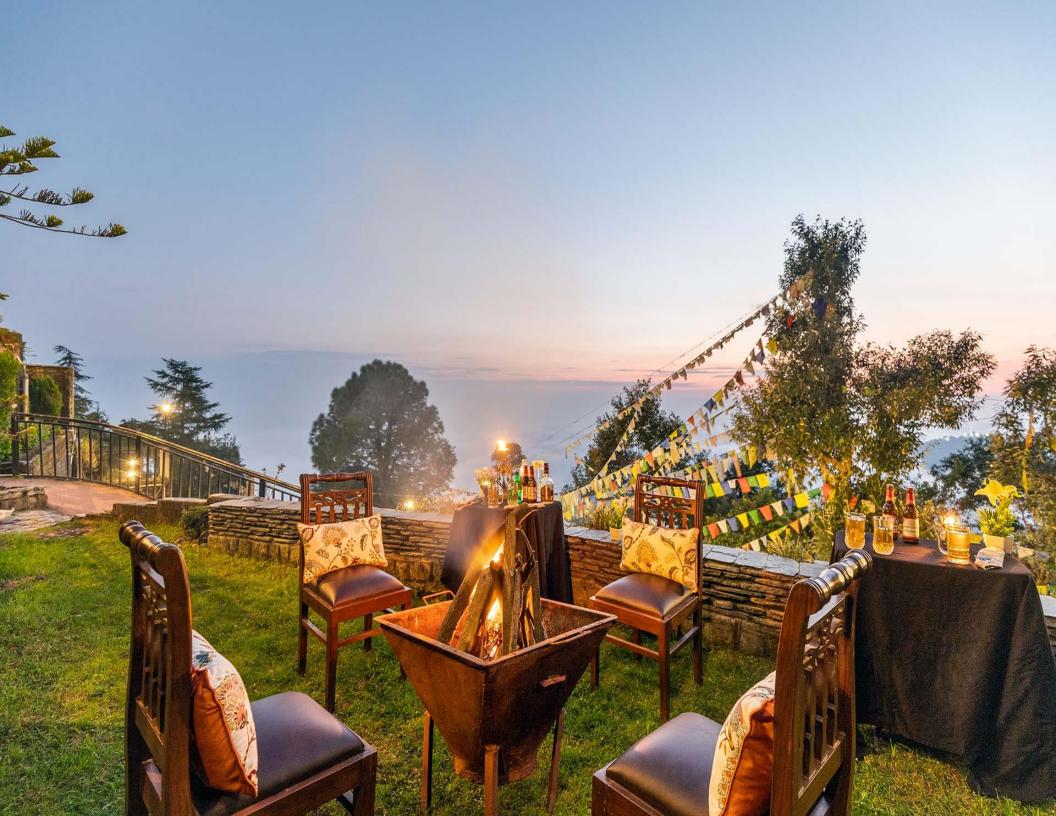

## ABOUT THE VILLA

- Luxe mountain cabin with cost interiors & wooden furnishings
- Beautiful backyard covered in lushness
- Colossal windows that offer breathtaking views of Dharamshala
- Entryway that looks like it is straight out of a vintage postcard
- Striking flora spread across the whole property
- Spacious balconies, perfect to snooze away by in the late afternoons
- Tranquil location, right across a famous Tibetan monastery