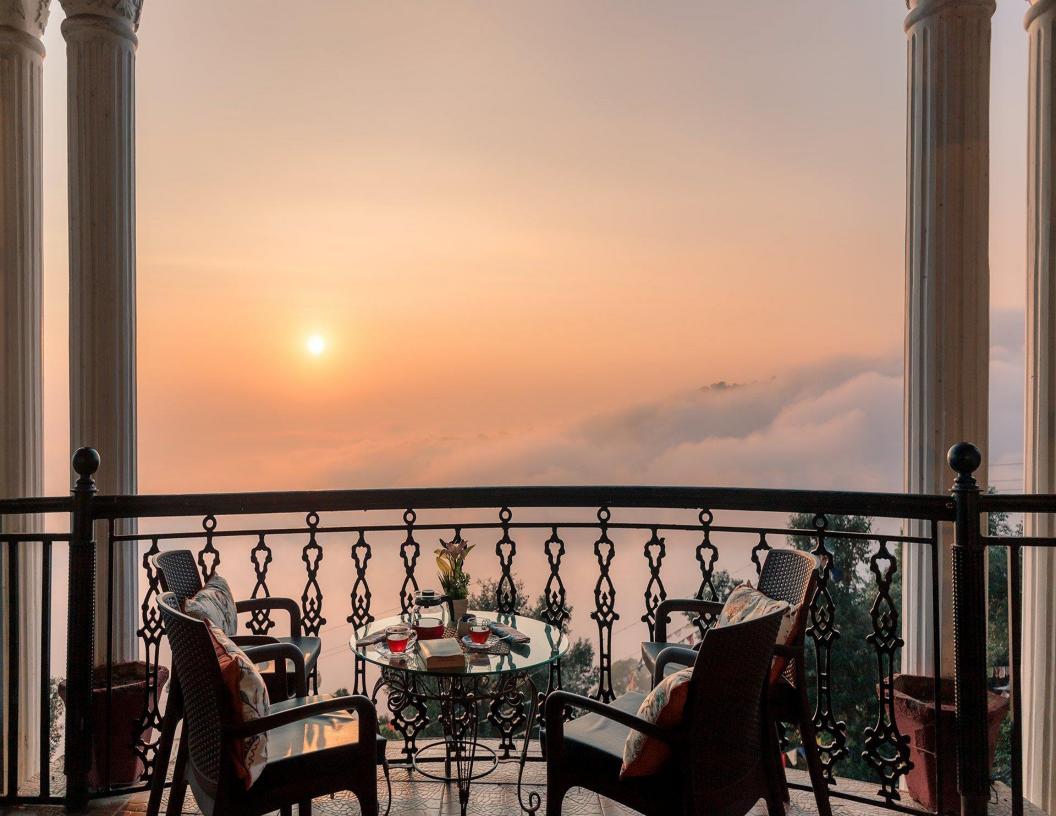

## ABOUT THE VILLA

- Luxe mountain cabin with cost interiors & wooden furnishings
- Beautiful backyard covered in lushness
- Colossal windows that offer breathtaking views of Dharamshala
- Entryway that looks like it is straight out of a vintage postcard
- Striking flora spread across the whole property
- Spacious balconies, perfect to snooze away by in the late afternoons
- Tranquil location, right across a famous Tibetan monastery