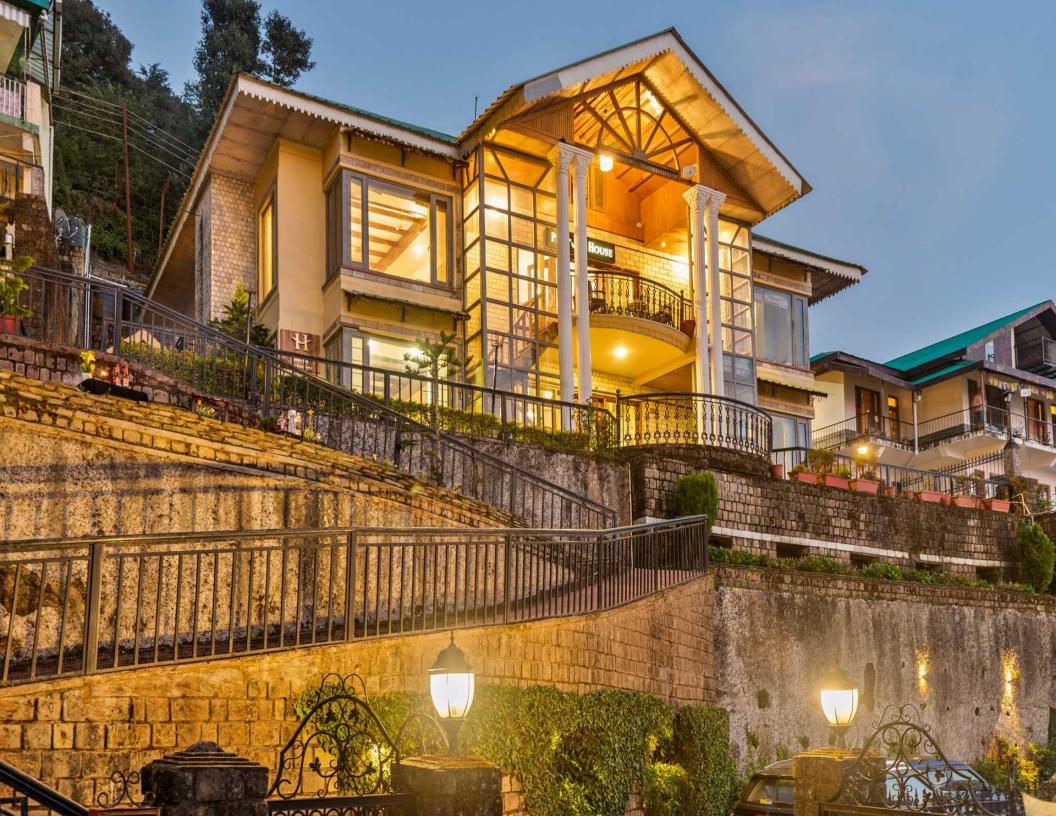

## ABOUT THE VILLA

- Luxe mountain cabin with cost interiors & wooden furnishings
- Beautiful backyard covered in lushness
- Colossal windows that offer breathtaking views of Dharamshala
- Entryway that looks like it is straight out of a vintage postcard
- Striking flora spread across the whole property
- Spacious balconies, perfect to snooze away by in the late afternoons
- Tranquil location, right across a famous Tibetan monastery