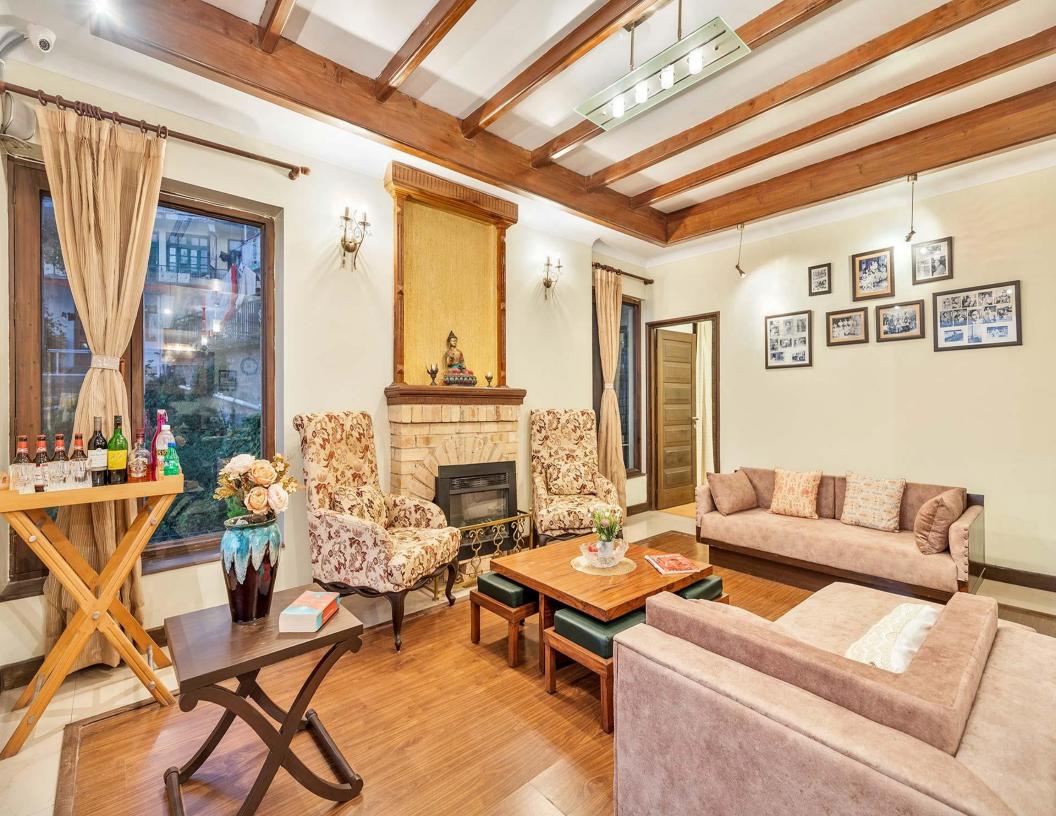

## ABOUT THE VILLA

- Luxe mountain cabin with cost interiors & wooden furnishings
- Beautiful backyard covered in lushness
- Colossal windows that offer breathtaking views of Dharamshala
- Entryway that looks like it is straight out of a vintage postcard
- Striking flora spread across the whole property
- Spacious balconies, perfect to snooze away by in the late afternoons
- Tranquil location, right across a famous Tibetan monastery