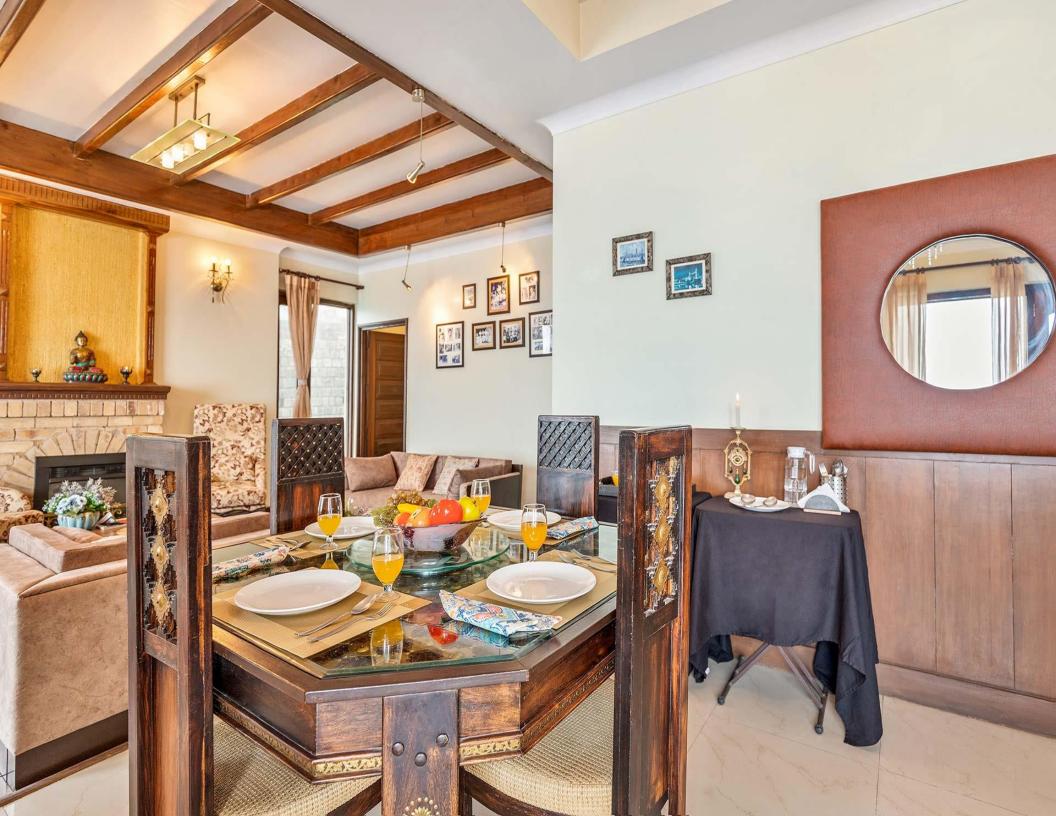

## ABOUT THE VILLA

- Luxe mountain cabin with cost interiors & wooden furnishings
- Beautiful backyard covered in lushness
- Colossal windows that offer breathtaking views of Dharamshala
- Entryway that looks like it is straight out of a vintage postcard
- Striking flora spread across the whole property
- Spacious balconies, perfect to snooze away by in the late afternoons
- Tranquil location, right across a famous Tibetan monastery